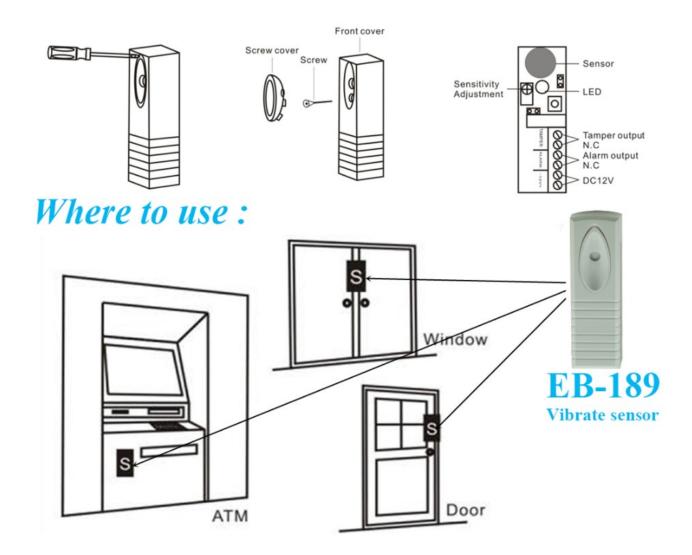

ltage     | DC9-16V                                  |  |  |  |
| Operating current     | 15mA                                     |  |  |  |
| Tamper contact        | NC,DC12V/max50mA                         |  |  |  |
| Alarm contact         | NC,DC12V/max50mA                         |  |  |  |
| Alarm time            | 2.2s                                     |  |  |  |
| Installation height   | 1.5- 3.5m                                |  |  |  |
| Pre-alarm time        | 1mins                                    |  |  |  |
| Induction method      | acoustic sensors                         |  |  |  |
| Operating temperature | -20°C~50°C                               |  |  |  |

## What Features of our vibrate sensor?



#### **IN-KIND SHOOTING**

# PRODUCT PICTURE



## **APPLICATION**



#### **SHOW CASE**



## **OFFICE SHOW**













## **CUSTOMER**













## **EXHIBITION**



#### **CERTIFICATE**



#### **HOW TO COOPERATION**



#### **FAQ**

#### Q:Can I have a sample order?

A:Yes, we are willing to offer trial sample order to you for quality test. Mixed samples are acceptable.

#### Q: What is the lead time?

A:Sample needs 1-3 working days, mass production time needs 10-15 working days for order less than 5000pcs.

#### Q: Do you have any MOQ limit?

A:EXW MOQ is 100pcs under blank box.

## Q: How do you ship the goods and how long does it take arriv e?

A:The sample will be sent to you by optional shipping service (courier s, air, and sea). The delivery time depends on the shipping service.

#### Q:How will we proceed the order if I have logo to print