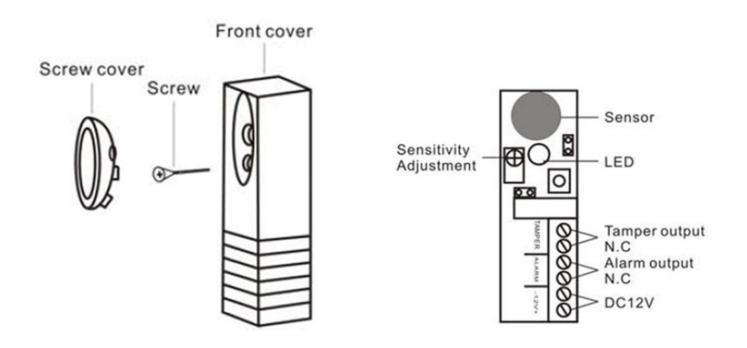

| 26×86×25(mm)                             |  |  |  |
| Operating voltage     | DC9-16V                                  |  |  |  |
| Operating current     | 15mA                                     |  |  |  |
| Tamper contact        | NC,DC12V/max50mA                         |  |  |  |
| Alarm contact         | NC,DC12V/max50mA                         |  |  |  |
| Alarm time            | 2.2s                                     |  |  |  |
| Installation height   | 1.5- 3.5m                                |  |  |  |
| Pre-alarm time        | 1mins                                    |  |  |  |
| Induction method      | acoustic sensors                         |  |  |  |
| Operating temperature | -20°C~50°C                               |  |  |  |

## What Features of our vibrate sensor?



#### **IN-KIND SHOOTING**

# PRODUCT PICTURE



## **APPLICATION**



#### **SHOW CASE**



## **OFFICE SHOW**













## **CUSTOMER**













## **EXHIBITION**



#### **CERTIFICATE**



#### **HOW TO COOPERATION**



#### **FAQ**

#### Q:Can I have a sample order?

A:Yes, we are willing to offer trial sample order to you for quality test. Mixed samples are acceptable.

#### Q: What is the lead time?

A:Sample needs 1-3 working days, mass production time needs 10-15 working days for order less than 5000pcs.

#### Q: Do you have any MOQ limit?

A:EXW MOQ is 100pcs under blank box.

## Q: How do you ship the goods and how long does it take arriv e?

A:The sample will be sent to you by optional shipping service (courier s, air, and sea). The delivery time depends on the shipping