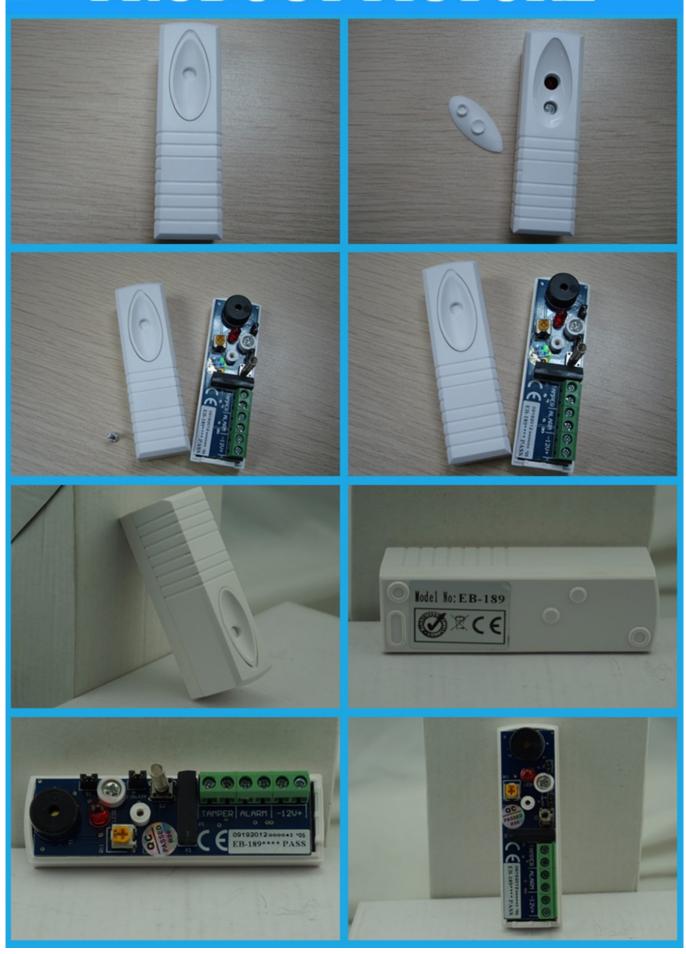

|  |  |
| Operating voltage     | DC9-16V                                  |  |  |  |
| Operating current     | 15mA                                     |  |  |  |
| Tamper contact        | NC,DC12V/max50mA                         |  |  |  |
| Alarm contact         | NC,DC12V/max50mA                         |  |  |  |
| Alarm time            | 2.2s                                     |  |  |  |
| Installation height   | 1.5- 3.5m                                |  |  |  |
| Pre-alarm time        | 1mins                                    |  |  |  |
| Induction method      | acoustic sensors                         |  |  |  |
| Operating temperature | -20°C~50°C                               |  |  |  |

## What Features of our vibrate sensor?



#### **IN-KIND SHOOTING**

# PRODUCT PICTURE



## **APPLICATION**



#### **SHOW CASE**



## **OFFICE SHOW**













## **CUSTOMER**













## **EXHIBITION**



#### **CERTIFICATE**



#### **HOW TO COOPERATION**



#### **FAQ**

#### Q:Can I have a sample order?

A:Yes, we are willing to offer trial sample order to you for quality test. Mixed samples are acceptable.

#### Q: What is the lead time?

A:Sample needs 1-3 working days, mass production time needs 10-15 working days for order less than 5000pcs.

#### Q: Do you have any MOQ limit?

A:EXW MOQ is 100pcs under blank box.

## Q: How do you ship the goods and how long does it take arriv e?

A:The sample will be sent to you by optional shipping service (courier s, air, and sea). The delivery time depends on the shipping service.

#### Q:How will we proceed the order i