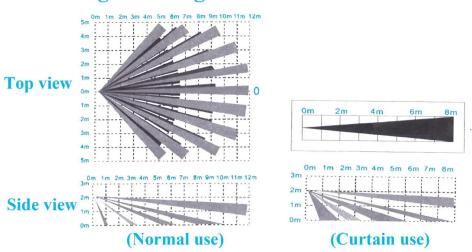

s**

EB-194 is a high stable infrared detector. It adopts advanced signal analysis processing technology, providing super-high detection and anti-fault alarm. When intruder passes through detection zone, the detector will detect the movement of the intruder by itself, and

emit wireless signal to alarm Host. The product is suitable for housing estate. villa, factory, warehouse, office building and so on.

What features of Wireless 110 degree PIR detector LED day night Motion sensor EB-194?



- 1. Wireless PIR motion detector
- 2. Wireless frequency 433Mhz/315Mhz(optional)
- 3.12m detecting distance
- 4. 9V 6F22 battery power supply
- 5.2 years warranty , welcome OEM

#### WHAT IS THE EB-194 LOOK LIKE?



## EB-194's STANDARD PACKAGE





# **HOW TO USE IT?**



# Detecting area diagram:





#### **HOW ABOUT OTHER CHOICE?**



## **HOW ABOUT OUR COMPANY?**













#### **CUSTOMER**













#### **EXHIBITION**



#### **CERTIFICATE**



#### **HOW TO COPERATION?**



# PACKAGING & SHIPPING

Detection+Packing+Sealing+Fnishing+International Express



















## **FAQ**

Q:Can I have a sample order?

A:Yes, we are willing to offer trial sample order to you for quality test. Mixed

#### samples areacceptable.

Q:What is the lead time?

A:Sample needs 1-3 working days, mass production time needs 10-15 working days.

Q:What is your MOQ?

A:No MOQ limit, the more quantity the more discounts.

Q:How do you ship the goods and how long does it take arrive?

A:The sample will be sent to you by optional shipping service (couriers, air, and sea),or appointed by buyer,