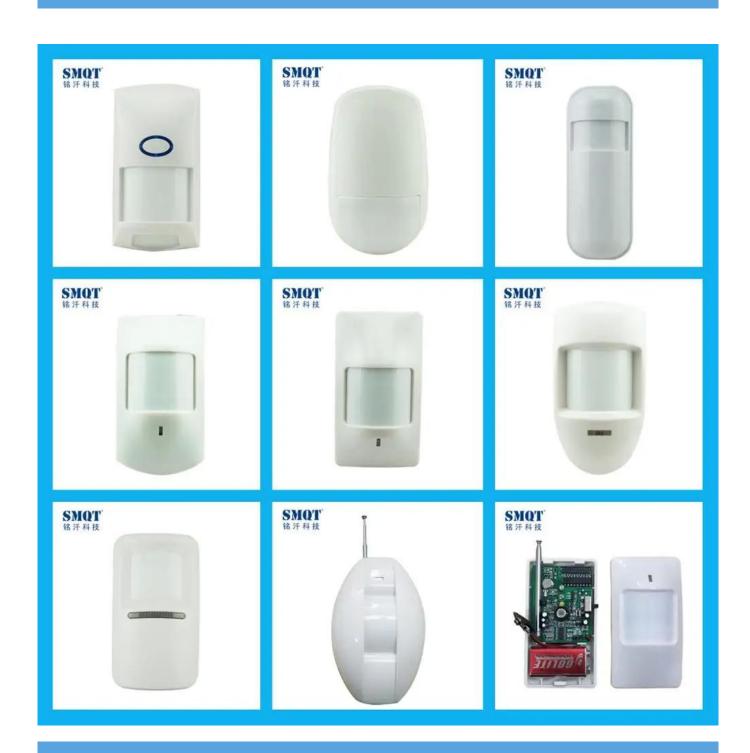

detector. It adopts advanced signal analysis processing technology, providing super-high detection and anti-fault alarm. When intruder passes through detection zone, the detector will detect the movement of the intruder by itself, and

emit wireless signal to alarm Host. The product is suitable for housing estate. villa, factory, warehouse, office building and so on.

What features of Wireless 110 degree PIR detector LED day night Motion sensor EB-194?



- 1. Wireless PIR motion detector
- 2. Wireless frequency 433Mhz/315Mhz(optional)
- 3.12m detecting distance
- 4. 9V 6F22 battery power supply
- 5.2 years warranty , welcome OEM

#### WHAT IS THE EB-194 LOOK LIKE?



## EB-194's STANDARD PACKAGE





# **HOW TO USE IT?**



# Detecting area diagram:





#### **HOW ABOUT OTHER CHOICE?**



## **HOW ABOUT OUR COMPANY?**













#### **CUSTOMER**













#### **EXHIBITION**



#### **CERTIFICATE**



#### **HOW TO COPERATION?**



# PACKAGING & SHIPPING

Detection+Packing+Sealing+Fnishing+International Express



















## **FAQ**

Q:Can I have a sample order?

A:Yes, we are willing to offer trial sample order to you for quality test. Mixed

#### samples areacceptable.

Q:What is the lead time?

A:Sample needs 1-3 working days, mass production time needs 10-15 working days.

Q:What is your MOQ?

A:No MOQ limit, the more quantity the more discounts.

Q:How do you ship the goods and how long does it take arrive?

A:The sample will be sent to you by optional shipping service (couriers, air, and sea),or appointed by buyer,7-15 days.

Q:How will we proceed the