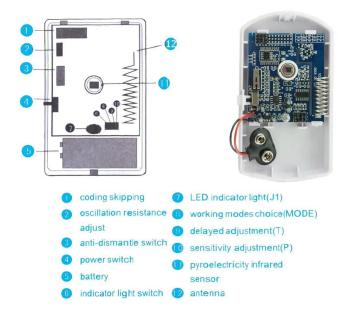

|  |  |

#### **Features**

EB-194 is a high stable infrared detector. It adopts advanced signal analysis processing technology, providing super-high detection and anti-fault alarm. When intruder passes through detection zone, the detector will detect the movement of the intruder by itself, and

emit wireless signal to alarm Host. The product is suitable for housing estate. villa, factory, warehouse, office building and so on.

What features of Wireless 110 degree PIR detector LED day night Motion sensor EB-194?



- 1. Wireless PIR motion detector
- 2. Wireless frequency 433Mhz/315Mhz(optional)
- 3.12m detecting distance
- 4. 9V 6F22 battery power supply
- 5.2 years warranty , welcome OEM

#### WHAT IS THE EB-194 LOOK LIKE?



## EB-194's STANDARD PACKAGE





# **HOW TO USE IT?**



# Detecting area diagram:





#### **HOW ABOUT OTHER CHOICE?**



## **HOW ABOUT OUR COMPANY?**













#### **CUSTOMER**













#### **EXHIBITION**



#### **CERTIFICATE**



#### **HOW TO COPERATION?**



# PACKAGING & SHIPPING

Detection+Packing+Sealing+Fnishing+International Express



















## **FAQ**

Q:Can I have a sample order?

A:Yes, we are willing to offer trial sample order to you for quality test. Mixed

#### samples areacceptable.

Q:What is the lead time?

A:Sample needs 1-3 working days, mass production time needs 10-15 working days.

Q:What is your MOQ?

A:No MOQ limit, the more quantity the more discounts.

Q:How do you ship the goods and how long does it take arrive?

A:The sample will be sent to you by optional shipping service (couriers, air, an