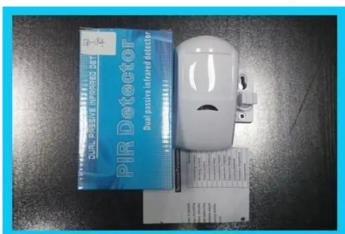

|  |  |

#### **Features**

EB-194 is a high stable infrared detector. It adopts advanced signal analysis processing technology, providing super-high detection and anti-fault alarm. When intruder passes through detection zone, the detector will detect the movement of the intruder by itself, and

emit wireless signal to alarm Host. The product is suitable for housing estate. villa, factory, warehouse, office building and so on.

What features of Wireless 110 degree PIR detector LED day night Motion sensor EB-194?



- 1. Wireless PIR motion detector
- 2. Wireless frequency 433Mhz/315Mhz(optional)
- 3.12m detecting distance
- 4. 9V 6F22 battery power supply
- 5.2 years warranty , welcome OEM

#### WHAT IS THE EB-194 LOOK LIKE?



## EB-194's STANDARD PACKAGE





# **HOW TO USE IT?**



# Detecting area diagram:





#### **HOW ABOUT OTHER CHOICE?**



## **HOW ABOUT OUR COMPANY?**













#### **CUSTOMER**













#### **EXHIBITION**



#### **CERTIFICATE**



#### **HOW TO COPERATION?**



# PACKAGING & SHIPPING

Detection+Packing+Sealing+Fnishing+International Express



















## **FAQ**

Q:Can I have a sample order?

A:Yes, we are willing to offer trial sample order to you for quality test. Mixed

#### samples areacceptable.

Q:What is the lead time?

A:Sample needs 1-3 working days, mass production time needs 10-15 working days.

Q:What is your MOQ?

A:No MOQ limit, the more quantity the more discounts.

Q:How do you ship the goods and how long does it take arrive?

A:The sample will be sent to you by optional shipping