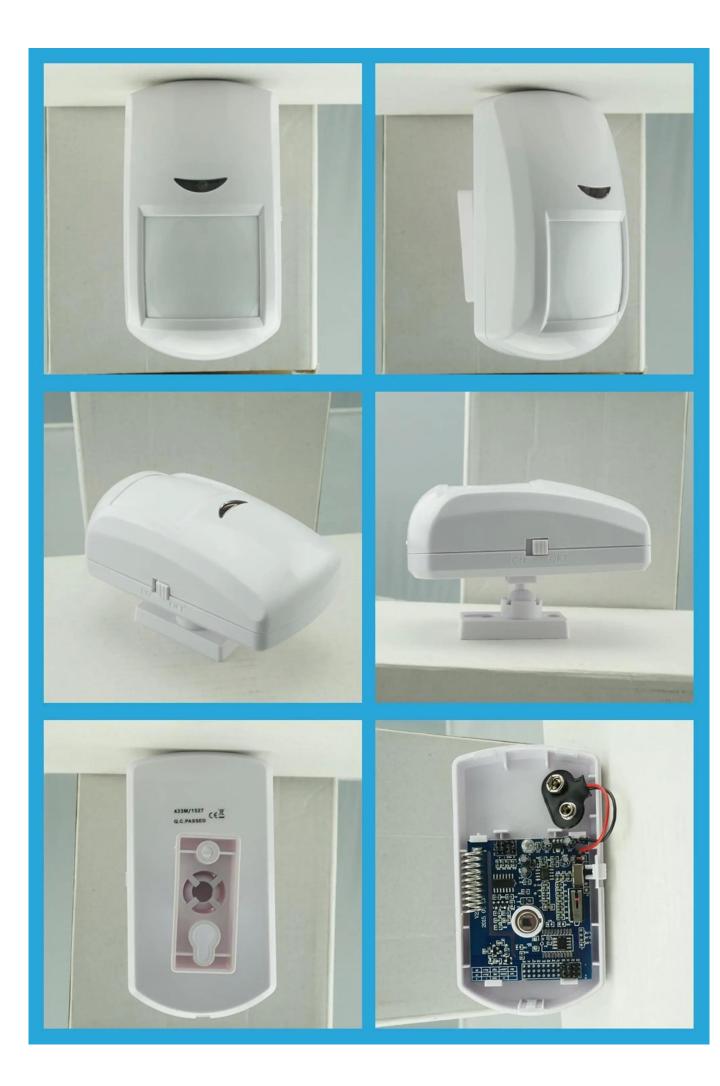

| 0.15kg                                                       |  |  |

#### **Features**

EB-194 is a high stable infrared detector. It adopts advanced signal analysis processing technology, providing super-high detection and anti-fault alarm. When intruder passes through detection zone, the detector will detect the movement of the intruder by itself, and

emit wireless signal to alarm Host. The product is suitable for housing estate. villa, factory, warehouse, office building and so on.

What features of Wireless 110 degree PIR detector LED day night Motion sensor EB-194?



- 1. Wireless PIR motion detector
- 2. Wireless frequency 433Mhz/315Mhz(optional)
- 3.12m detecting distance
- 4. 9V 6F22 battery power supply
- 5.2 years warranty , welcome OEM

#### WHAT IS THE EB-194 LOOK LIKE?



## EB-194's STANDARD PACKAGE





# **HOW TO USE IT?**



# Detecting area diagram:





#### **HOW ABOUT OTHER CHOICE?**



## **HOW ABOUT OUR COMPANY?**













#### **CUSTOMER**













#### **EXHIBITION**



#### **CERTIFICATE**



#### **HOW TO COPERATION?**



# PACKAGING & SHIPPING

Detection+Packing+Sealing+Fnishing+International Express



















## **FAQ**

Q:Can I have a sample order?

A:Yes, we are willing to offer trial sample order to you for quality test. Mixed

#### samples areacceptable.

Q:What is the lead time?

A:Sample needs 1-3 working days, mass production time needs 10-15 working days.

Q:What is your MOQ?

A:No MOQ limit, the more quantity the more discounts.

Q:How do you ship the goods and how long does it take arrive?

A:The sample will be s