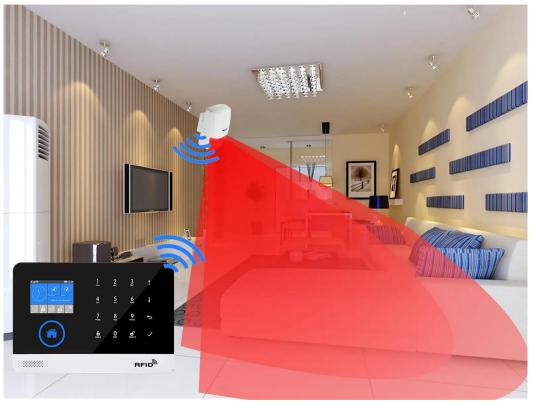

#### **Features**

EB-194 is a high stable infrared detector. It adopts advanced signal analysis processing technology, providing super-high detection and anti-fault alarm. When intruder passes through detection zone, the detector will detect the movement of the intruder by itself, and

emit wireless signal to alarm Host. The product is suitable for housing estate. villa, factory, warehouse, office building and so on.

What features of Wireless 110 degree PIR detector LED day night Motion sensor EB-194?