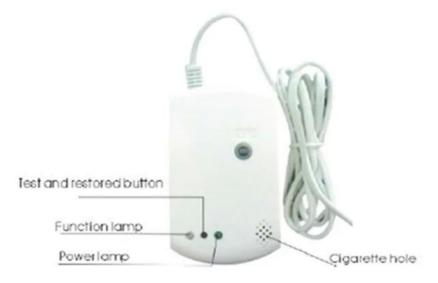

# Wireless 433mhz/315mhz coal gas natural gas and liquefied petroleum gas detector

# Wireless&Standalone gas detector

**Product Display** 

**IN-KIND SHOOTING** 

Application