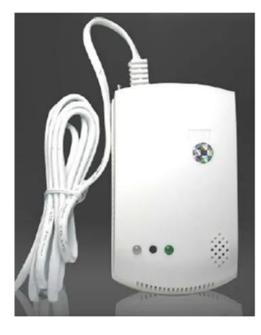

# Wireless 433mhz/315mhz coal gas natural gas and liquefied petroleum gas detector

# Wireless&Standalone gas detector

**Product Display** 

**IN-KIND SHOOTING** 

Application