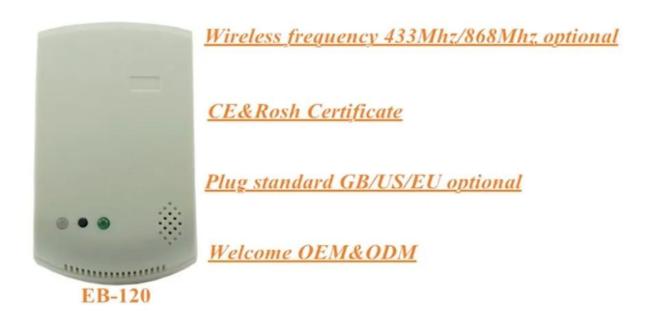

#### **Product Introduction**

| Specification           |                                                                                                                |
|-------------------------|----------------------------------------------------------------------------------------------------------------|
| Operating voltage:      | AC110v/220v                                                                                                    |
| Emitting distance:      | ≥60M (in open area)                                                                                            |
| Alarm volume:           | ≥95dB                                                                                                          |
| Sensoring area:         | 20m                                                                                                            |
| Dimension:              | 115*70*40mm                                                                                                    |
| Alarm density:          | 0.1% to 0.5%(coal gas ,petroleum gas), 0.1%<br>to 0.3%(natural gas ), 0.1% to 0.5%(liquefied<br>petroleum gas) |
| liquefied petroleum gas | 0.5%                                                                                                           |
| Coding Type:            | Fixed Code                                                                                                     |
| Operating Temp:         | -10°C~+50°C                                                                                                    |
| Humidity:               | less than 97%                                                                                                  |
| Shell Colour:           | White                                                                                                          |

what features of our Wireless 433mhz/315mhz coal gas natural gas and liquefied petroleum gas detector?