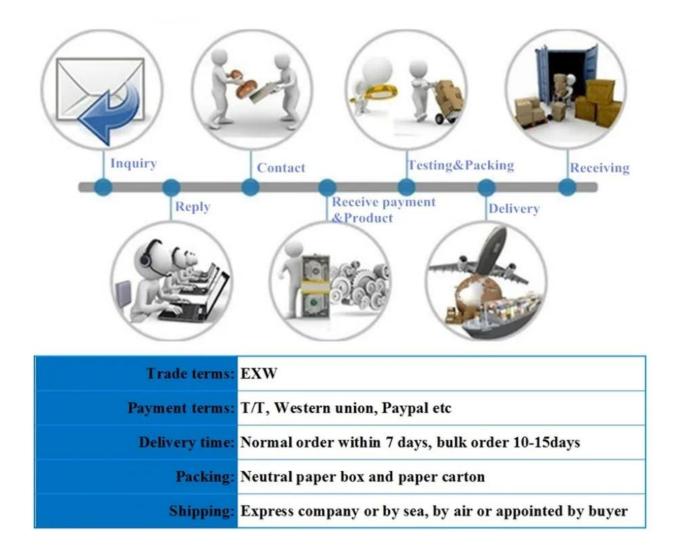

|
| Humidity:               | less than 97%                                                                                                  |
| Shell Colour:           | White                                                                                                          |

what features of our Wireless 433mhz/315mhz coal gas natural gas and liquefied petroleum gas detector?

# Wireless&Standalone gas detector





**Product Display** 

**IN-KIND SHOOTING** 



Application

## **APPLICATION**







**Show Cases** 

**SHOW CASES** 



**Company Information** 

**OFFICE SHOW** 











#### **CUSTOMERS**









#### **EXHIBITION**



CERTIFICATION



#### **Our Services**

#### **HOW TO COOPERATE**



#### FAQ

FAQ

#### **Q:Can I have a sample order?**

A:Yes, we are willing to offer trial sample order to you for quality test. Mixed samples are acceptable.

#### **Q:What is the lead time?**

A:Sample needs 1-3 working days, mass production time needs 10-15 working days.

#### **Q:What is your MOQ?**

A:No MOQ limit.The more quantity the more discounts.

### Q:How do you ship the goods and how long does it take arrive?

A:The sample will be sent to you by optional shipping service (couriers, air, and sea),or appointed by buyer,7-15 days.

Q:How will we proceed the order if I have logo to print?

A:Firstly, we will prepare artwork for visual confirmation. If the color and position are right, we would make sampling firstly from silk print factory and take picture for your second confirm