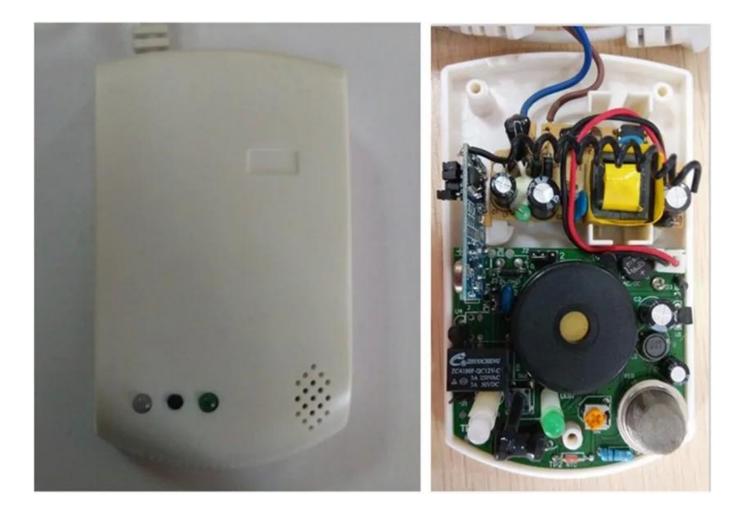

# Wireless&Standalone gas detector

**Product Display** 

**IN-KIND SHOOTING** 

Application