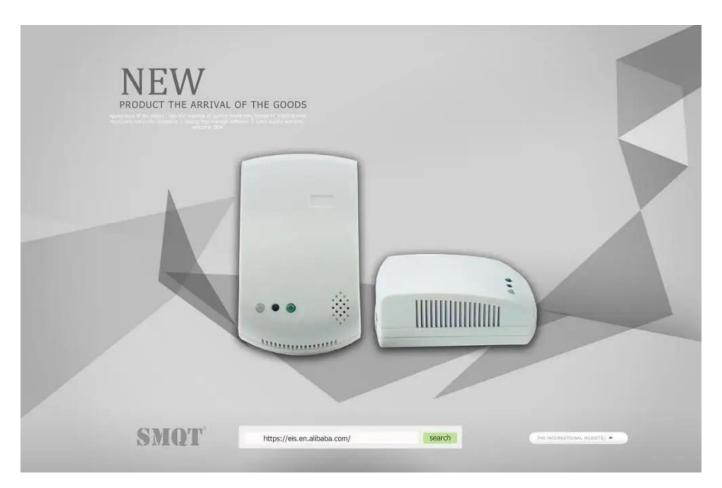

# Wireless 433mhz/315mhz coal gas natural gas and liquefied petroleum gas detector

# Wireless&Standalone gas detector

**Product Display** 

**IN-KIND SHOOTING** 

Application