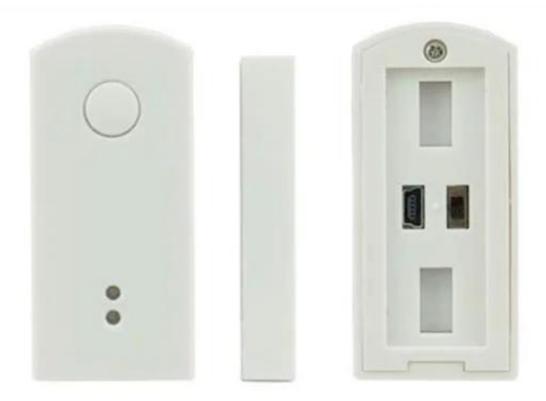

| 40 ±5mm                                              |
| Operating voltage             | 3.7V/200mAh rechargeable Li-ion battery              |
| <b>Charging time</b>          | 12 hours                                             |
| Full loaded battery work time | ≤lyears                                              |

| Wireless<br>frequency | 315Mhz/433Mhz/868Mhz(optional) |
|-----------------------|--------------------------------|
| Transmitting distance | <=100m(in the open area)       |
| LED indicator         | Lower power                    |
| Shell color           | White                          |
| Net weight            | 0.035kg                        |

#### **Product Feature**

What features of our Wireless 433mhz/315mhz doors&windows magnetic sensor?



## Fireproof ABS material

DC 12V power supply

Wireless frequency 315MHZ/433MHz/868MHz

Wireless signal transmisson distance max 100m

2 years warranty; welcome OEM&ODM

#### **Product Display**

#### **IN-KIND SHOOTING**



## Application

### **APPLICATION**





**Show Cases** 

#### **SHOW CASES**



#### **Company Information**

## **OFFICE SHOW**













#### **CUSTOMERS**













#### **EXHIBITION**



#### **CERTIFICATION**



#### **Our Services**

#### **HOW TO COOPERATE**



## PACKAGING & SHIPPING

Detection+Packing+Sealing+Fnishing+International Express



















#### **FAQ**

Q:Can I have a sample order?

A:Yes, we are willing to offer trial sample order to you for quality test. Mixed samples are acceptable.

Q:What is the lead time?

A:Sample needs 1-3