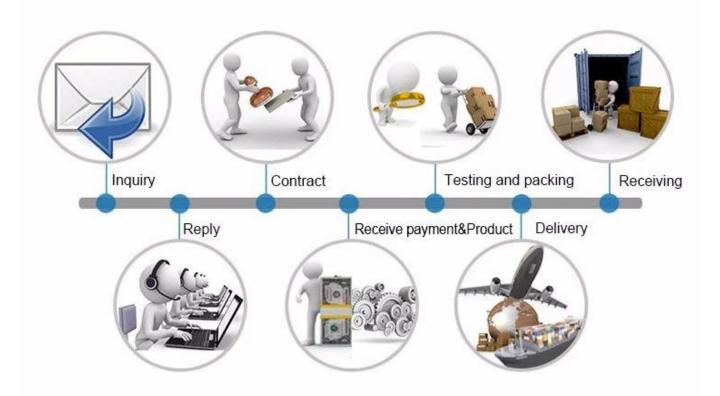

| White                          |
| Net weight            | 0.035kg                        |

#### **Product Feature**

What features of our Wireless 433mhz/315mhz doors&windows magnetic sensor?



## Fireproof ABS material

DC 12V power supply

Wireless frequency 315MHZ/433MHz/868MHz

Wireless signal transmisson distance max 100m

2 years warranty; welcome OEM&ODM

#### **Product Display**

#### **IN-KIND SHOOTING**



## Application

### **APPLICATION**





**Show Cases** 

#### **SHOW CASES**



#### **Company Information**

## **OFFICE SHOW**













#### **CUSTOMERS**













#### **EXHIBITION**



#### **CERTIFICATION**



#### **Our Services**

#### **HOW TO COOPERATE**



## PACKAGING & SHIPPING

Detection+Packing+Sealing+Fnishing+International Express



















#### **FAQ**

Q:Can I have a sample order?

A:Yes, we are willing to offer trial sample order to you for quality test. Mixed samples are acceptable.

Q:What is the lead time?

A:Sample needs 1-3 working days, mass production time needs 10-15 working days.

**Q:What is your MOQ?** 

A:No MOQ limit. The more quantity the more discounts.

Q:How do you ship the goods and how long does it take arrive?

A:The sample will be sent to you by optional shipping service (couriers, air, and sea),or appointed by buyer,7-15 days.

Q:How will we proceed the order if I have logo to print?

A:Firstly, we will prepare artwork for visual confirmation. If the color and position are right, we would make sampling firstly from silk print factory and take picture for your second confirmation before mass producti