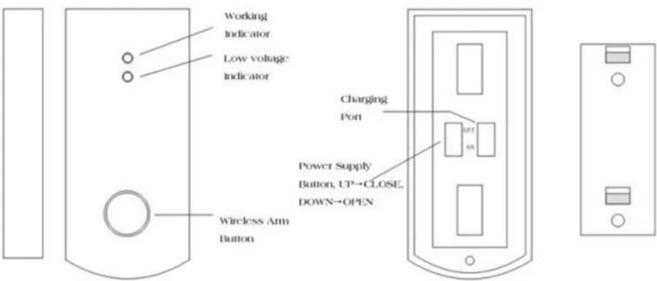

#### **Product Introduction**

| Name                          | Wireless 433mhz/315mhz doors&windows magnetic sensor |
|-------------------------------|------------------------------------------------------|
| Model                         | EB-130B                                              |
| Dimension                     | 65×30×17(mm                                          |
| Gap                           | 40 ±5mm                                              |
| Operating voltage             | 3.7V/200mAh rechargeable Li-ion battery              |
| <b>Charging time</b>          | 12 hours                                             |
| Full loaded battery work time | ≤lyears                                              |

| Wireless<br>frequency | 315Mhz/433Mhz/868Mhz(optional) |
|-----------------------|--------------------------------|
| Transmitting distance | <=100m(in the open area)       |
| LED indicator         | Lower power                    |
| Shell color           | White                          |
| Net weight            | 0.035kg                        |

#### **Product Feature**

What features of our Wireless 433mhz/315mhz doors&windows magnetic sensor?

## Fireproof ABS material

DC 12V power supply

Wireless frequency 315MHZ/433MHz/868MHz

Wireless signal transmisson distance max 100m

2 years warranty; welcome OEM&ODM