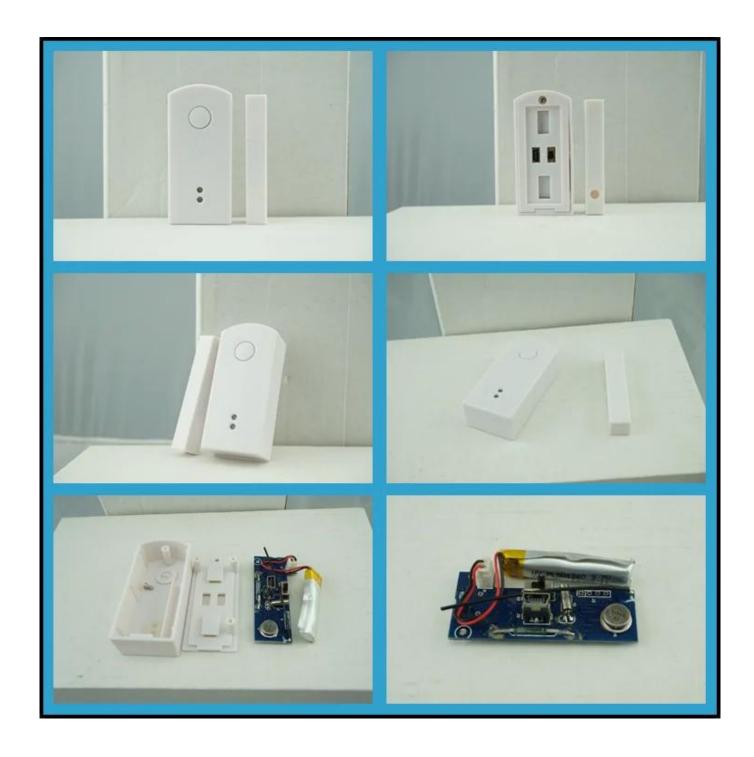

|
| Full loaded battery work time | ≤lyears                                              |

| Wireless<br>frequency | 315Mhz/433Mhz/868Mhz(optional) |
|-----------------------|--------------------------------|
| Transmitting distance | <=100m(in the open area)       |
| LED indicator         | Lower power                    |
| Shell color           | White                          |
| Net weight            | 0.035kg                        |

#### **Product Feature**

What features of our Wireless 433mhz/315mhz doors&windows magnetic sensor?



## Fireproof ABS material

DC 12V power supply

Wireless frequency 315MHZ/433MHz/868MHz

Wireless signal transmisson distance max 100m

2 years warranty; welcome OEM&ODM

#### **Product Display**

#### **IN-KIND SHOOTING**



## Application

### **APPLICATION**





**Show Cases** 

#### **SHOW CASES**



#### **Company Information**

## **OFFICE SHOW**













#### **CUSTOMERS**













#### **EXHIBITION**



#### **CERTIFICATION**



#### **Our Services**

#### **HOW TO COOPERATE**



## PACKAGING & SHIPPING

Detection+Packing+Sealing+Fnishing+International Express



















#### **FAQ**

Q:Can I have a sample order?

A:Yes, we are willing to offer trial sample order to you for quality test. Mixed samples are acceptable.

Q:What is the lead time?

A:Sample needs 1-3 working days, mass production time needs 10-15 working days.

**Q:What is your MOQ?** 

A:No MOQ limit. The more quantity the more discounts.

Q:How do you ship the goods and how long does it take arrive?

A:The sample will be