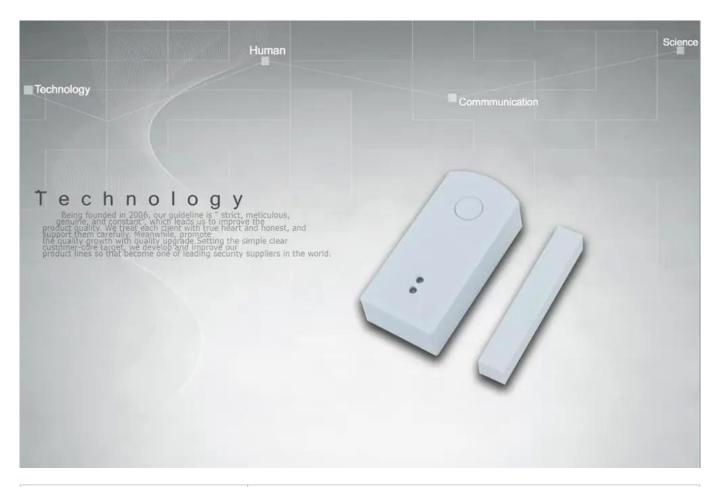

# Waterproof RFID 13.56MHz Single Door Access Control System

#### **Product Introduction**



| Name                          | Wireless 433mhz/315mhz doors&windows magnetic sensor |
|-------------------------------|------------------------------------------------------|
| Model                         | EB-130B                                              |
| Dimension                     | 65×30×17(mm                                          |
| Gap                           | 40 ±5mm                                              |
| Operating voltage             | 3.7V/200mAh rechargeable Li-ion battery              |
| <b>Charging time</b>          | 12 hours                                             |
| Full loaded battery work time | ≤lyears                                              |

| Wireless<br>frequency | 315Mhz/433Mhz/868Mhz(optional) |
|-----------------------|-