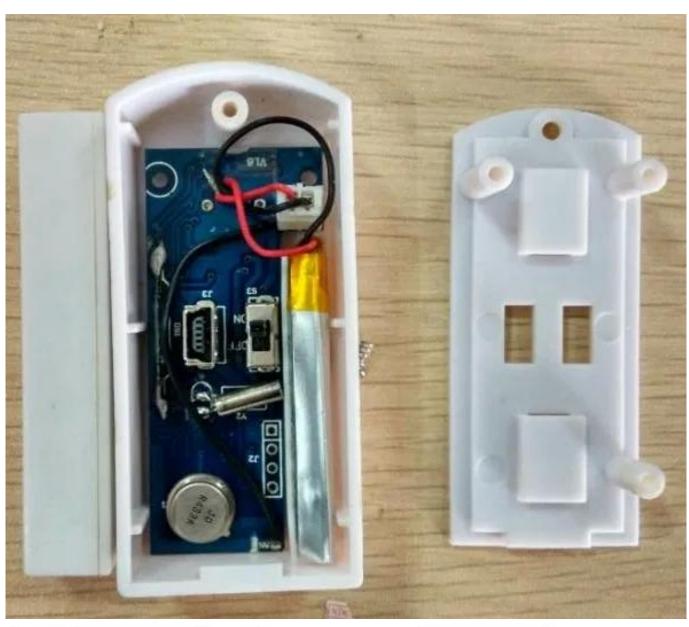

d battery work time | ≤lyears                                              |

| Wireless<br>frequency | 315Mhz/433Mhz/868Mhz(optional) |
|-----------------------|--------------------------------|
| Transmitting distance | <=100m(in the open area)       |
| LED indicator         | Lower power                    |
| Shell color           | White                          |
| Net weight            | 0.035kg                        |

#### **Product Feature**

What features of our Wireless 433mhz/315mhz doors&windows magnetic sensor?



## Fireproof ABS material

DC 12V power supply

Wireless frequency 315MHZ/433MHz/868MHz

Wireless signal transmisson distance max 100m

2 years warranty; welcome OEM&ODM

#### **Product Display**

#### **IN-KIND SHOOTING**



## Application

### **APPLICATION**





**Show Cases** 

#### **SHOW CASES**



#### **Company Information**

## **OFFICE SHOW**













#### **CUSTOMERS**













#### **EXHIBITION**



#### **CERTIFICATION**



#### **Our Services**

#### **HOW TO COOPERATE**



## PACKAGING & SHIPPING

Detection+Packing+Sealing+Fnishing+International Express



















#### **FAQ**

Q:Can I have a sample order?

A:Yes, we are willing to offer trial sample order to you for quality test. Mixed samples are acceptable.

Q:What is the lead time?

A:Sample needs 1-3 working days, mass production time needs 10-15 working days.

**Q:What is your MOQ?** 

A:No MOQ limit. The more quantity the more discounts.

Q:How do you ship the goods and how long does it take arrive?

A:The sample will be sent to you by optional shipping servi