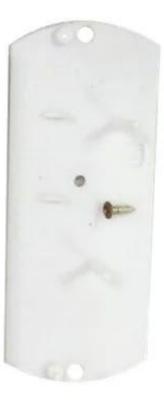

#### **Product Introduction**

| Specification         |                                |
|-----------------------|--------------------------------|
| Model                 | EB-130A                        |
| Dimension             | 65×38×20(mm)                   |
|                       | 55×10×10(mm)                   |
| Gap                   | 40 ±5mm                        |
| Operating voltage     | 12V Alkaline battery           |
| Battery work time     | ≤1years                        |
| Wireless frequency    | 315Mhz/433Mhz/868Mhz(optional) |
| Transmitting distance | <=100m(in the open area)       |
| Shell color           | White                          |
| Net weight            | 0.035kg                        |