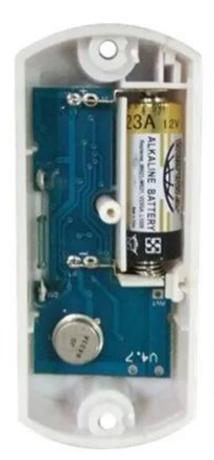

#### **Product Introduction**

| Specification         |                                |
|-----------------------|--------------------------------|
| Model                 | EB-130A                        |
| Dimension             | 65×38×20(mm)                   |
|                       | 55×10×10(mm)                   |
| Gap                   | 40 ±5mm                        |
| Operating voltage     | 12V Alkaline battery           |
| Battery work time     | ≤1years                        |
| Wireless frequency    | 315Mhz/433Mhz/868Mhz(optional) |
| Transmitting distance | <=100m(in the open area)       |
| Shell color           | White                          |
| Net weight            | 0.035kg                        |