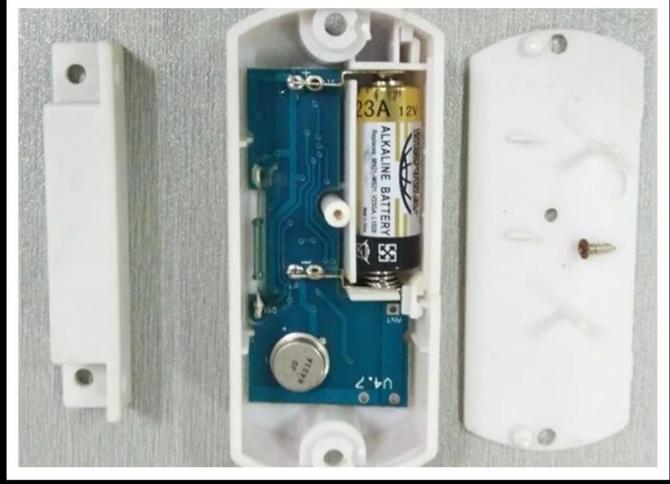

|
|                       | 55×10×10(mm)                   |
| Gap                   | 40 ±5mm                        |
| Operating voltage     | 12V Alkaline battery           |
| Battery work time     | ≤1years                        |
| Wireless frequency    | 315Mhz/433Mhz/868Mhz(optional) |
| Transmitting distance | <=100m(in the open area)       |
| Shell color           | White                          |
| Net weight            | 0.035kg                        |

#### **Product Feature**

## What features of our Wireless GSM Magnetic Door Proximity Sensor?







# **Fireproof ABS material**

Suitable for wooden door or window

2 years warranty, welcome OEM&ODM

Transmitting distance 100m(in the open area)

Frequency 315Mhz/433Mhz/868Mhz(optional)

## **IN-KIND SHOOTING**







### **SHOW CASES**



## **OFFICE SHOW**













## **CUSTOMERS**













### **EXHIBITION**



### **CERTIFICATION**



#### **Our Services**

### **HOW TO COOPERATE**



# PACKAGING & SHIPPING

Detection+Packing+Sealing+Fnishing+International Express



















#### **FAQ**

#### Q:Can I have a sample order?

A:Yes, we are willing to offer trial sample order to you for quality test. Mixed samples are acceptable.

Q:What is the lead time?

A:Sample needs 1-3 working days, mass production time needs 10-15 working days.

Q:What is your MOQ?

A:No MOQ limit. The more quantity the more discounts.

Q:How do you ship the goods and how long does it take arrive?

A:The sample will be sent to you by optional shipping service (couriers, air, and sea),or appointed by buyer,7-15 d