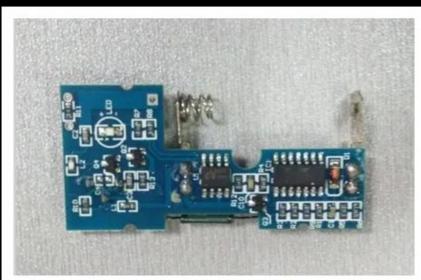

|
|                       | 55×10×10(mm)                   |
| Gap                   | 40 ±5mm                        |
| Operating voltage     | 12V Alkaline battery           |
| Battery work time     | ≤1years                        |
| Wireless frequency    | 315Mhz/433Mhz/868Mhz(optional) |
| Transmitting distance | <=100m(in the open area)       |
| Shell color           | White                          |
| Net weight            | 0.035kg                        |

#### **Product Feature**

## What features of our Wireless GSM Magnetic Door Proximity Sensor?







# **Fireproof ABS material**

Suitable for wooden door or window

2 years warranty, welcome OEM&ODM

Transmitting distance 100m(in the open area)

Frequency 315Mhz/433Mhz/868Mhz(optional)

## **IN-KIND SHOOTING**







### **SHOW CASES**



## **OFFICE SHOW**













## **CUSTOMERS**













### **EXHIBITION**



### **CERTIFICATION**



#### **Our Services**

### **HOW TO COOPERATE**



# PACKAGING & SHIPPING

Detection+Packing+Sealing+Fnishing+International Express



















#### **FAQ**

#### Q:Can I have a sample order?

A:Yes, we are willing to offer trial sample order to you for quality test. Mixed samples are acceptable.

Q:What is the lead time?

A:Sample needs 1-3 working days, mass production time needs 10-15 working days.

Q:What is your MOQ?

A:No MOQ limit. The more quantity the more discounts.

Q:How do you ship the goods and how long does it take arrive?

A:The sample will be sent to you by optional shipping service (couriers, air, and sea),or appointed by buyer,7-