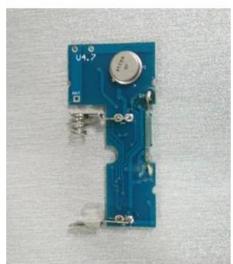

|
|                       | 55×10×10(mm)                   |
| Gap                   | 40 ±5mm                        |
| Operating voltage     | 12V Alkaline battery           |
| Battery work time     | ≤1years                        |
| Wireless frequency    | 315Mhz/433Mhz/868Mhz(optional) |
| Transmitting distance | <=100m(in the open area)       |
| Shell color           | White                          |
| Net weight            | 0.035kg                        |

#### **Product Feature**

## What features of our Wireless GSM Magnetic Door Proximity Sensor?







# **Fireproof ABS material**

Suitable for wooden door or window

2 years warranty, welcome OEM&ODM

Transmitting distance 100m(in the open area)

Frequency 315Mhz/433Mhz/868Mhz(optional)

## **IN-KIND SHOOTING**







### **SHOW CASES**



## **OFFICE SHOW**













## **CUSTOMERS**













### **EXHIBITION**



### **CERTIFICATION**



#### **Our Services**

### **HOW TO COOPERATE**



# PACKAGING & SHIPPING

Detection+Packing+Sealing+Fnishing+International Express



















#### **FAQ**

#### Q:Can I have a sample order?

A:Yes, we are willing to offer trial sample order to you for quality test. Mixed samples are acceptable.

Q:What is the lead time?

A:Sample needs 1-3 working days, mass production time needs 10-15 working days.

Q:What is your MOQ?

A:No MOQ limit. The more quantity the more discounts.

Q:How do you ship the goods and how long does it take arrive?

A:The sample will be sent to you by optional shipping service (couriers, air, and sea),or appointed by buyer,7-15