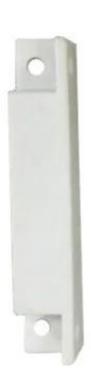

#### **Product Introduction**

| Specification         |                                |
|-----------------------|--------------------------------|
| Model                 | EB-130A                        |
| Dimension             | 65×38×20(mm)                   |
|                       | 55×10×10(mm)                   |
| Gap                   | 40 ±5mm                        |
| Operating voltage     | 12V Alkaline battery           |
| Battery work time     | ≤1years                        |
| Wireless frequency    | 315Mhz/433Mhz/868Mhz(optional) |
| Transmitting distance | <=100m(in the open area)       |
| Shell color           | White                          |
| Net weight            | 0.035kg                        |

# **Fireproof ABS material**

Suitable for wooden door or window

2 years warranty, welcome OEM&ODM

Transmitting distance 100m(in the open area)

Frequency 315Mhz/433Mhz/868Mhz(optional)