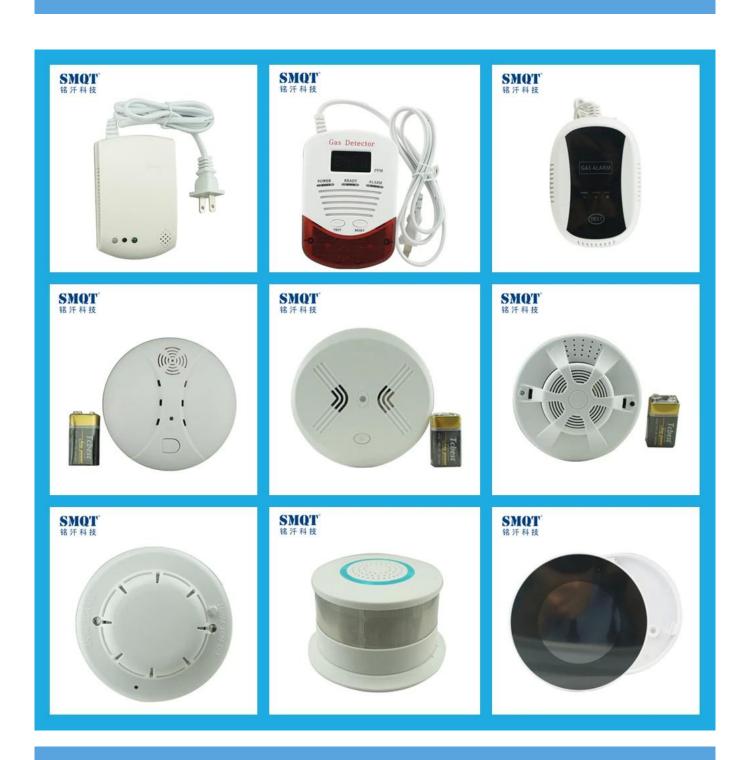

| 0.3kg                                                                      |

What features of Wireless & Standalone Home Kitchen Cooking Combustible LPG Gas Detector EB-119W-1?



- 1.Wireless& Standalone Combustible Gas Detector
- 2.110VAC-230VAC power supply
- 3.GB/EU/US plug standard optional
- 4. Wireless frequency 433MHz(1527 Chip code)
- 5. Wireless emission distance 100m(in open air)
- 6.Built-in 85dB alarming buzzer
- 7. Suitable for kitchen use
- 8.2 years warranty, welcome OEM

## WHAT IS THE EB-119W-1 LOOK LIKE?



**HOW ABOUT THE EB-119W-1'S STANDARD PACKGE?** 





# **HOW TO USE IT?**



Suitable for gas kitchen room etc.

# EB-119W-1 wireless&standalone gas detector is widely use in home alarm system, Can prevent danger effectively.

## **HOW ABOUT OTHER CHOICE?**



#### **HOW ABOUT OUR COMPANY?**













## **CUSTOMER**











## **EXHIBITION**



## **CERTIFICATE**



#### **HOW TO COOPERATION?**



| Trade terms:   | EXW                                                     |
|----------------|---------------------------------------------------------|
| Payment terms: | T/T, Western union, Paypal etc                          |
| Delivery time: | Normal order within 7 days, bulk order 10-15days        |
| Packing:       | Neutral paper box and paper carton                      |
| Shipping:      | Express company or by sea, by air or appointed by buyer |

#### **FAQ**

Q:Can I have a sample order?

A:Yes, we are willing to offer trial sample order to you for quality test. Mixed samples are acceptable.

Q:What is the lead time?

A:Sample nee