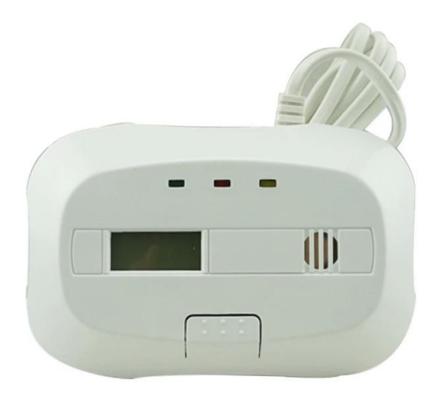

## WHAT IS THE EB-119W-1 LOOK LIKE?

**HOW ABOUT THE EB-119W-1'S STANDARD PACKGE?** 