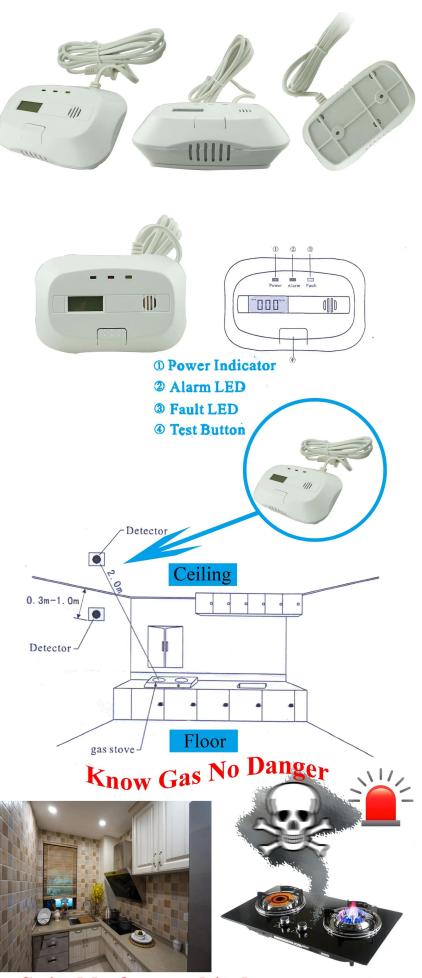

# **HOW TO USE IT?**

Suitable for gas kitchen room etc.

# EB-119W-1 wireless&standalone gas detector is widely use in home alarm system, Can prevent danger effectively.