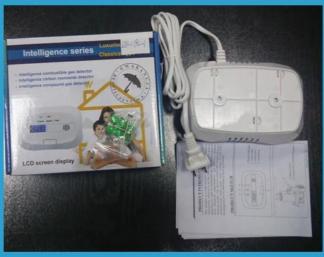

## WHAT IS THE EB-119W-1 LOOK LIKE?

**HOW ABOUT THE EB-119W-1'S STANDARD PACKGE?** 