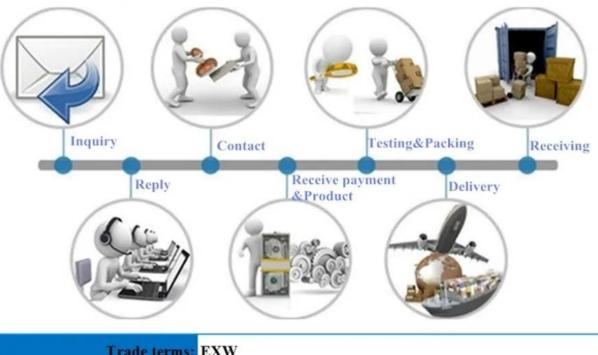

#### **HOW TO COOPERATION?**

| Trade terms:   | EXW                                                     |
|----------------|---------------------------------------------------------|
| Payment terms: | T/T, Western union, Paypal etc                          |
| Delivery time: | Normal order within 7 days, bulk order 10-15days        |
| Packing:       | Neutral paper box and paper carton                      |
| Shipping:      | Express company or by sea, by air or appointed by buyer |