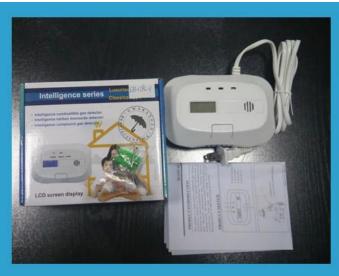

## WHAT IS THE EB-119W-1 LOOK LIKE?

**HOW ABOUT THE EB-119W-1'S STANDARD PACKGE?** 