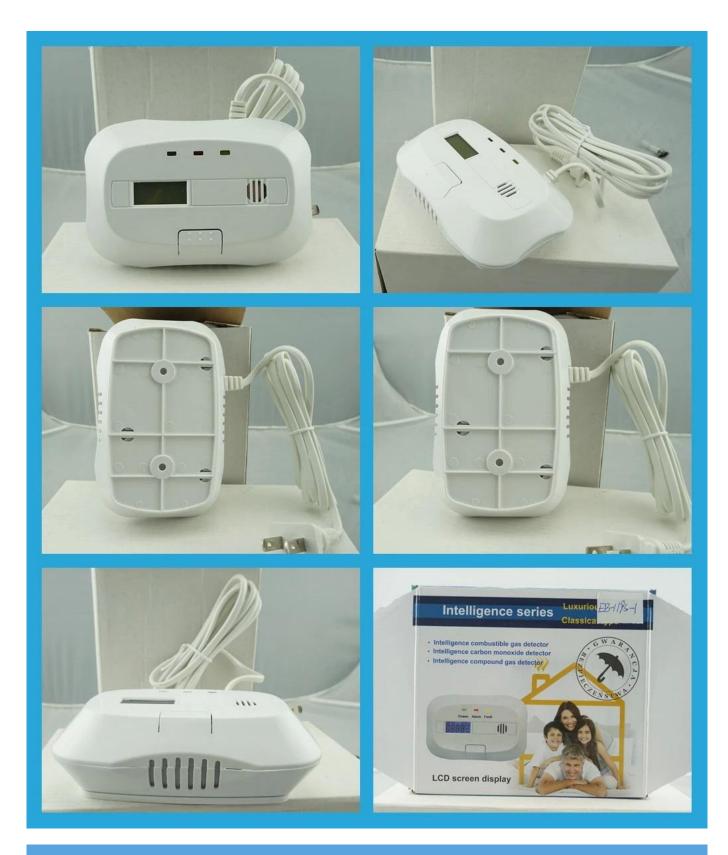

## WHAT IS THE EB-119W-1 LOOK LIKE?

**HOW ABOUT THE EB-119W-1'S STANDARD PACKGE?** 