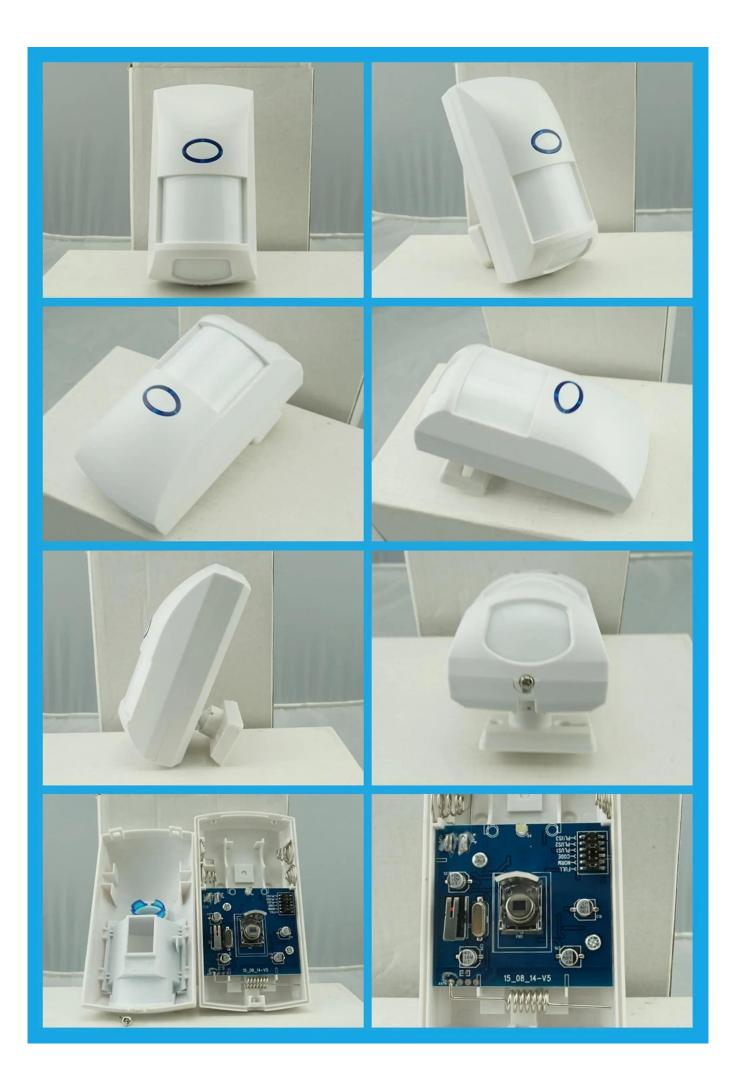

4.12m detecting distance

5. Wireless transmission distance 100m(in open air)

6.Pet immunity<20kg

7.2 years warranty , welcome OEM

WHAT IS THE EB-192 LOOK LIKE?