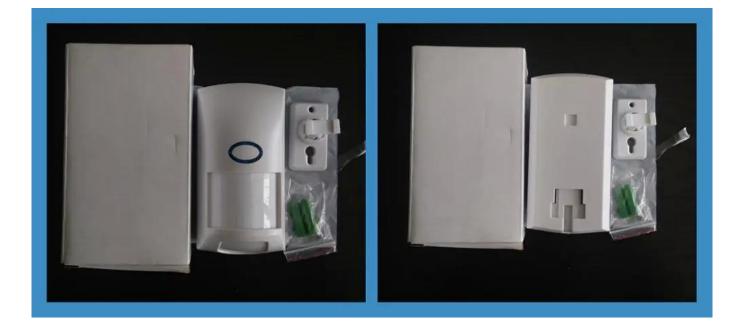

vision and energy accumulation logic processing technology, with patented accurate columnar Finel lens,dual induction, adjustable pulse count, matching advanced patented software technology that can overcome wrong alarm and missing alarm from traditional detectors. It also has save battery mode making battery using time up to over 2 years.

What features of SMQT Wireless anti-pet passive infrared detector for Alarm Home Security System EB-192?



1.Wireless passive ant-pet infrared detector

2.Operation voltage DC 3V(2 AA battery)

3.Wireless frequency (1527 code chip)433Mhz/868Mhz optional

4.12m detecting distance

5. Wireless transmission distance 100m(in open air)

6.Pet immunity<20kg

7.2 years warranty , welcome OEM

WHAT IS THE EB-192 LOOK LIKE?



## **EB-192's STANDARD PACKAGE**



## HOW TO USE IT?



RFID

# **HOW ABOUT OTHER CHOICE?**



#### **HOW ABOUT OUR COMPANY?**











#### **CUSTOMER**



### **EXHIBITION**



### CERTIFICATE



#### **HOW TO COPERATION?**



# PACKAGING & SHIPPING

Detection+Packing+Sealing+Fnishing+International Express







Q:Can I have a sample order?

A:Yes, we are willing to offer trial sample order to you for quality test. Mixed

samples areacceptable.

Q:What is the lead time?

A:Sample needs 1-3 working days, mass production time needs 10-15 working days.

Q:What is your MOQ?

A:No MOQ limit, the more quantity the more discounts.

Q:How do you ship the goods and how long does it take arrive?

A:The sample will be sent to you by optional shipping service (couriers, air, and sea),or appointed by buyer,7-15 days.

Q:How will