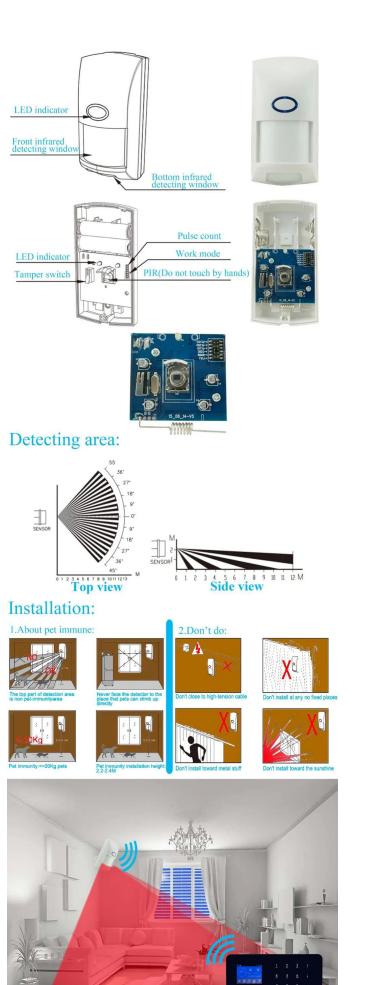

4.12m detecting distance

5. Wireless transmission distance 100m(in open air)

6.Pet immunity<20kg

7.2 years warranty , welcome OEM

WHAT IS THE EB-192 LOOK LIKE?

## **EB-192's STANDARD PACKAGE**

## HOW TO USE IT?

RFID