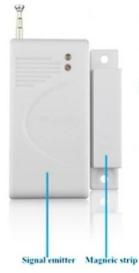

# PRODUCT PICTURE

• Feature smor

## PRODUCT FEATURE

Function: To detect the door, window, drawer, ambry is illegally open or move.

Features: Triggered under the armed state, there will be alarm signal to send to alarm host.

Installation: installed at the closed door and drawer.(PS:Detectors and magnetic stripe is opposite, the spacing of less tha

- 1, Emitter and magnetic stripe with two-side glue stick on the door and door frame,
- 2. as far as possible between closed without gap Suitable for wood door/window or glass door/window.

• Office show smot