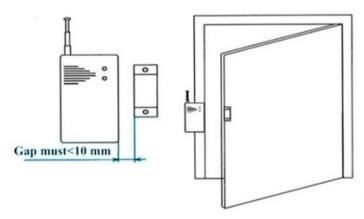

## PRODUCT FEATURE

Function: To detect the door, window, drawer, ambry is illegally open or move.

Features: Triggered under the armed state, there will be alarm signal to send to alarm host.

Installation: installed at the closed door and drawer.(PS:Detectors and magnetic stripe is opposite, the spacing of less tha

- 1, Emitter and magnetic stripe with two-side glue stick on the door and door frame,
- 2. as far as possible between closed without gap Suitable for wood door/window or glass door/window.

• Office show smot