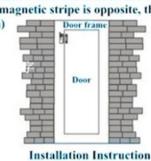

## PRODUCT FEATURE

Function: To detect the door, window, drawer, ambry is illegally open or move.

Features: Triggered under the armed state, there will be alarm signal to send to alarm host.

Installation: installed at the closed door and drawer.(PS:Detectors and magnetic stripe is opposite, the spacing of less tha

- 1, Emitter and magnetic stripe with two-side glue stick on the door and door frame,
- 2. as far as possible between closed without gap Suitable for wood door/window or glass door/window.

• Office show smot