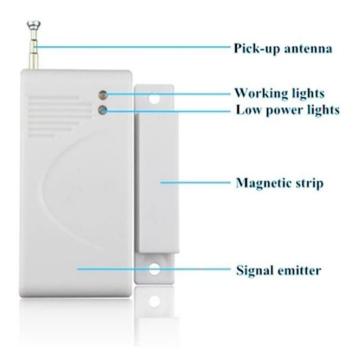

## PRODUCT FEATURE

Function: To detect the door, window, drawer, ambry is illegally open or move.

Features: Triggered under the armed state, there will be alarm signal to send to alarm host.

Installation: installed at the closed door and drawer.(PS:Detectors and magnetic stripe is opposite, the spacing of less tha