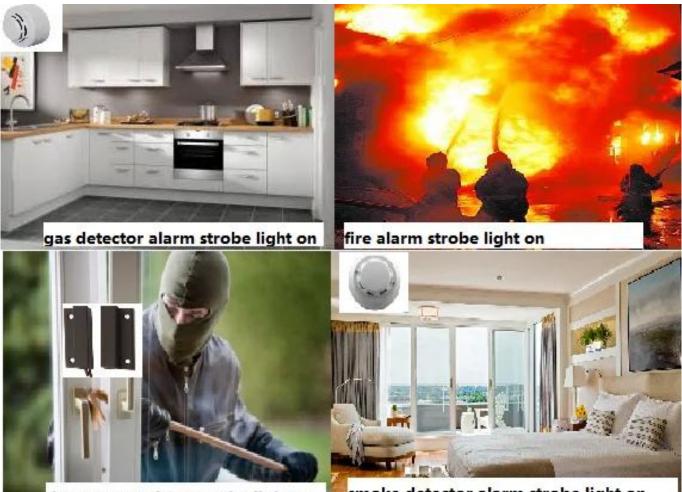

### **APPLICATION**

door sensor alarm strobe light on

smoke detector alarm strobe light on

**SHOW CASE** 