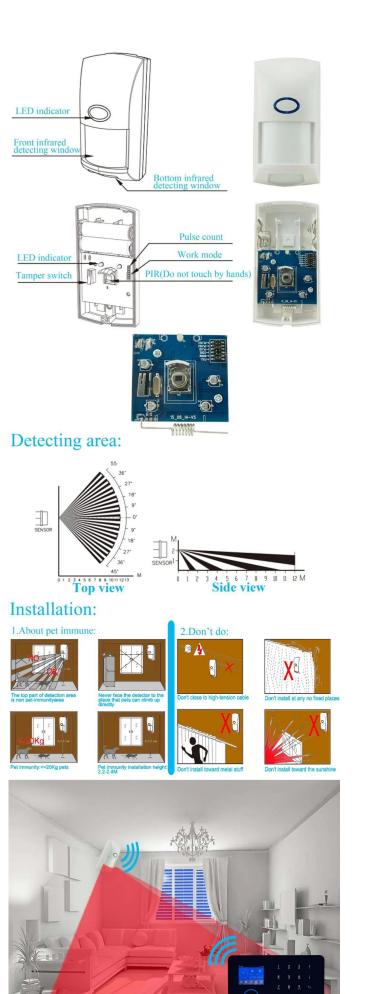

# What Features of our pir sensor?



RFID

# **IN-KIND SHOOTING**



### **APPLICATION**



door sensor alarm strobe light on

smoke detector alarm strobe light on

**SHOW CASE** 



### **OFFICE SHOW**



# **CUSTOMER**



# **EXHIBITION**



### CERTIFICATE



#### **HOW TO COOPERATION**



### FAQ

### Q:Can I have a sample order?

A:Yes, we are willing to offer trial sample order to you for quality test. Mixed samples are acc eptable.

### **Q: What is the lead time?**

A:Sample needs 1-3 working days, mass production time needs 10-15 working days for order less than 5000pcs.

### Q: Do you have any MOQ limit?

A:EXW MOQ is 100pcs under blank box.

### Q: How do you ship the goods and how long does it take arrive?

A:The sample will be sent to you by optional shipping service (couriers, air, and sea). The deli very time