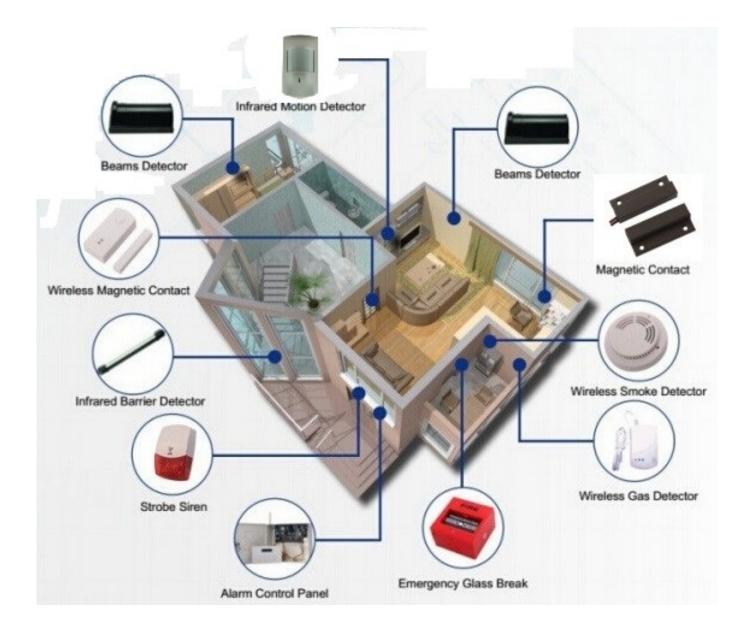

| 433Mhz/868Mhz(optional),1572 chip code                     |
| Service life of disposable<br>battery | ≤1 years                                                   |
| Life of lithium battery               | ≤3 years                                                   |
| Battery charge time                   | 8 hours                                                    |

| Working temperature               | -10°C~+50°C                |
|-----------------------------------|----------------------------|
| Wireless Transmission<br>Distance | 100m(open air)             |
| Apply for                         | Wireless Home Alarm system |

#### **Product Features**



100mm open air transmission distance

#### **Product Picture**

## **IN-KIND SHOOTING**



## **APPLICATION**



### **Related Items**

## **SHOW CASE**



## **Company Information**

## **OFFICE SHOW**











## **CUSTOMER**



## **EXHIBITION**



## CERTIFICATE



## **HOW TO COOPERATION**



## FAQ

### **Q:Can I have a sample order?**

A:Yes, we are willing to offer trial sample order to you for quality test. Mixed samples are ac ceptable.

## Q: What is the lead time?

A:Sample needs 1-3 working days, mass production time needs 10-15 working days for orde r less than 5000pcs.

### Q: Do you have any MOQ limit?

A:EXW MOQ is 100pcs under blank box.

## Q: How do you ship the goods and how long does it take arrive?

A:The sample will be sent to you by optional shipping service (couriers, air, and sea). The de livery time depends on the shipping service.

#### Q:How will we proceed the order