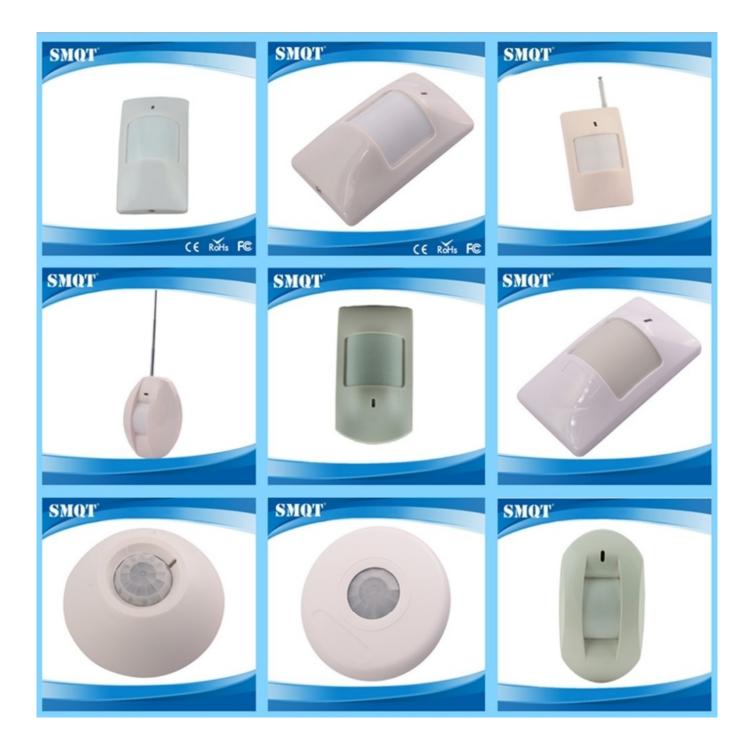

,1572 chip code                     |
| Service life of disposable<br>battery | ≤1 years                                                   |
| Life of lithium battery               | ≤3 years                                                   |
| Battery charge time                   | 8 hours                                                    |

| Working temperature               | -10°C~+50°C                |
|-----------------------------------|----------------------------|
| Wireless Transmission<br>Distance | 100m(open air)             |
| Apply for                         | Wireless Home Alarm system |

#### **Product Features**



100mm open air transmission distance

#### **Product Picture**

## **IN-KIND SHOOTING**



## **APPLICATION**



### **Related Items**

## **SHOW CASE**



## **Company Information**

## **OFFICE SHOW**











## **CUSTOMER**



## **EXHIBITION**



## CERTIFICATE



## **HOW TO COOPERATION**



## FAQ

### **Q:Can I have a sample order?**

A:Yes, we are willing to offer trial sample order to you for quality test. Mixed samples are ac ceptable.

## Q: What is the lead time?

A:Sample needs 1-3 working days, mass production time needs 10-15 working days for orde r less than 5000pcs.

### Q: Do you have any MOQ limit?

A:EXW MOQ is 100pcs under blank box.

## Q: How do you ship the goods and how long does it take arrive?

A:The sample will be sent to you by optional shipping service (couriers, air, and sea). The de livery time depends on the shipping service.

#### Q:How will we proceed the order if I have logo to print?

A:Firstly, we wi