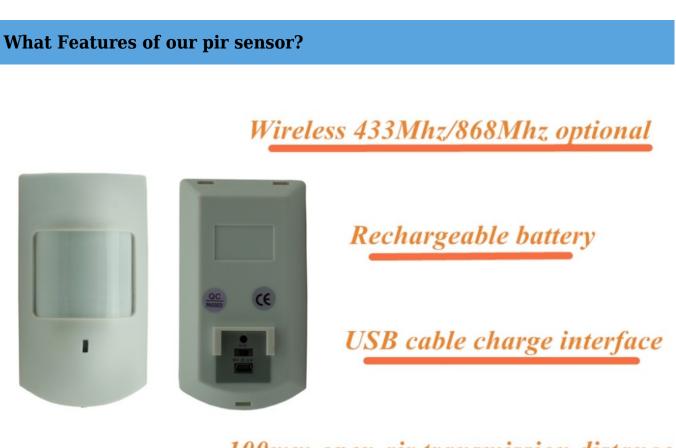

#### **Product Features**

100mm open air transmission distance

#### **Product Picture**