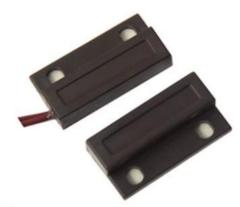

#### • Parameter

SMQT

| Specification      |                                    |
|--------------------|------------------------------------|
| Product name       | Wired Magnetic Door Contact Sensor |
| Model number       | EB-134                             |
| Dimensions         | 24L * 14W * 6H (mm)                |
| Connection         | Normally open / normally closed    |
| Operating distance | $20 \pm 5 \text{ (mm)}$            |
| Maximum pressure   | ≤100VDC                            |
| Load current       | ≤500mA                             |
| Working Power      | ≤10W                               |
| Housing Material   | ABS fireproof material             |
| Shape color        | Brown / White                      |
| Scope              | Non-ferrous door or window         |
| product weight     | 10g                                |

### PRODUCT FEATURE

EB-134

Dimension:24×41×6(mm)
NO/NC mode optional(default is NC mode)
20±5(mm) Gap
MAX voltage≤100VDC,MAX current≤500mA
Suitable for Wooden door or window
Fireproof ABS material shell
White/Brown color optional
Weight 10g
Welcome OEM, 2 years quality warranty