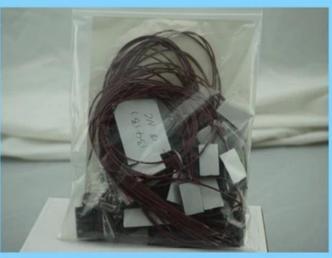

|
| Dimensions         | 24L * 14W * 6H (mm)                |
| Connection         | Normally open / normally closed    |
| Operating distance | $20 \pm 5 \text{ (mm)}$            |
| Maximum pressure   | ≤100VDC                            |
| Load current       | ≤500mA                             |
| Working Power      | ≤10W                               |
| Housing Material   | ABS fireproof material             |
| Shape color        | Brown / White                      |
| Scope              | Non-ferrous door or window         |
| product weight     | 10g                                |

### Introduction

SMQT

The magnetic door access control system and magnetic door alarm is the magnetic detector door contact switch door sensor.

# PRODUCT FEATURE











• Feature smor

### PRODUCT FEATURE





EB-134

Dimension:24×41×6(mm)
NO/NC mode optional(default is NC mode)
20±5(mm) Gap
MAX voltage≤100VDC,MAX current≤500mA
Suitable for Wooden door or window
Fireproof ABS material shell
White/Brown color optional
Weight 10g
Welcome OEM, 2 years quality warranty

Packaging & shipping

SMQT



## Office show

SMQT

**SMQT** 













• Exhibition