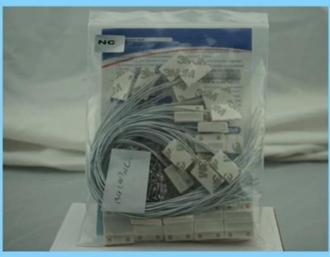

|
| Dimensions         | 24L * 14W * 6H (mm)                |
| Connection         | Normally open / normally closed    |
| Operating distance | $20 \pm 5 \text{ (mm)}$            |
| Maximum pressure   | ≤100VDC                            |
| Load current       | ≤500mA                             |
| Working Power      | ≤10W                               |
| Housing Material   | ABS fireproof material             |
| Shape color        | Brown / White                      |
| Scope              | Non-ferrous door or window         |
| product weight     | 10g                                |

### Introduction

SMQT

The magnetic door access control system and magnetic door alarm is the magnetic detector door contact switch door sensor.

# PRODUCT FEATURE











• Feature smor

### PRODUCT FEATURE





EB-134

Dimension:24×41×6(mm)
NO/NC mode optional(default is NC mode)
20±5(mm) Gap
MAX voltage≤100VDC,MAX current≤500mA
Suitable for Wooden door or window
Fireproof ABS material shell
White/Brown color optional
Weight 10g
Welcome OEM, 2 years quality warranty

Packaging & shipping

SMQT



## Office show

SMQT

**SMQT** 













• Exhibition