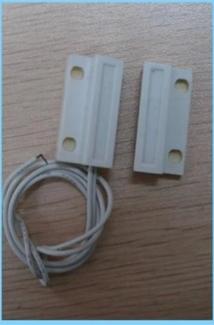

### PRODUCT FEATURE

EB-134

Dimension:24×41×6(mm)
NO/NC mode optional(default is NC mode)
20±5(mm) Gap
MAX voltage≤100VDC,MAX current≤500mA
Suitable for Wooden door or window
Fireproof ABS material shell
White/Brown color optional
Weight 10g
Welcome OEM, 2 years quality warranty