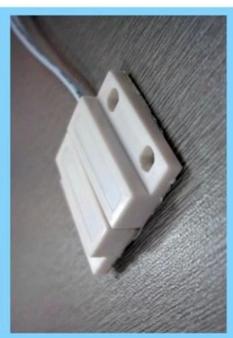

### PRODUCT FEATURE

EB-134

Dimension:24×41×6(mm)
NO/NC mode optional(default is NC mode)
20±5(mm) Gap
MAX voltage≤100VDC,MAX current≤500mA
Suitable for Wooden door or window
Fireproof ABS material shell
White/Brown color optional
Weight 10g
Welcome OEM, 2 years quality warranty