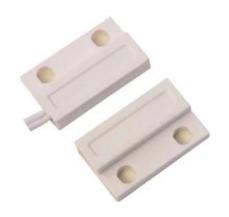

#### • Parameter

SMQT

| Specification      |                                    |
|--------------------|------------------------------------|
| Product name       | Wired Magnetic Door Contact Sensor |
| Model number       | EB-134                             |
| Dimensions         | 24L * 14W * 6H (mm)                |
| Connection         | Normally open / normally closed    |
| Operating distance | $20 \pm 5 \text{ (mm)}$            |
| Maximum pressure   | ≤100VDC                            |
| Load current       | ≤500mA                             |
| Working Power      | ≤10W                               |
| Housing Material   | ABS fireproof material             |
| Shape color        | Brown / White                      |
| Scope              | Non-ferrous door or window         |
| product weight     | 10g                                |

### PRODUCT FEATURE

EB-134

Dimension:24×41×6(mm)
NO/NC mode optional(default is NC mode)
20±5(mm) Gap
MAX voltage≤100VDC,MAX current≤500mA
Suitable for Wooden door or window
Fireproof ABS material shell
White/Brown color optional
Weight 10g
Welcome OEM, 2 years quality warranty