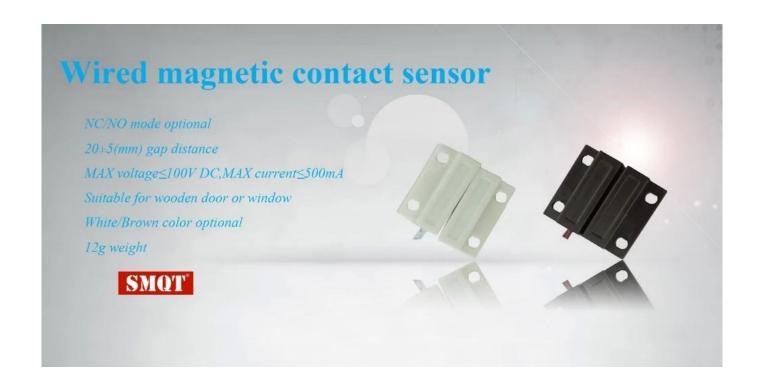

### PRODUCT FEATURE

EB-134

Dimension:24×41×6(mm)
NO/NC mode optional(default is NC mode)
20±5(mm) Gap
MAX voltage≤100VDC,MAX current≤500mA
Suitable for Wooden door or window
Fireproof ABS material shell
White/Brown color optional
Weight 10g
Welcome OEM, 2 years quality warranty