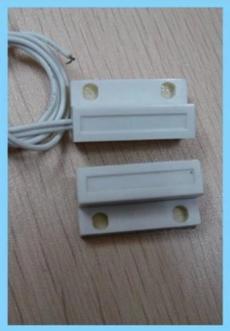

### PRODUCT FEATURE

EB-134

Dimension:24×41×6(mm)
NO/NC mode optional(default is NC mode)
20±5(mm) Gap
MAX voltage≤100VDC,MAX current≤500mA
Suitable for Wooden door or window
Fireproof ABS material shell
White/Brown color optional
Weight 10g
Welcome OEM, 2 years quality warranty