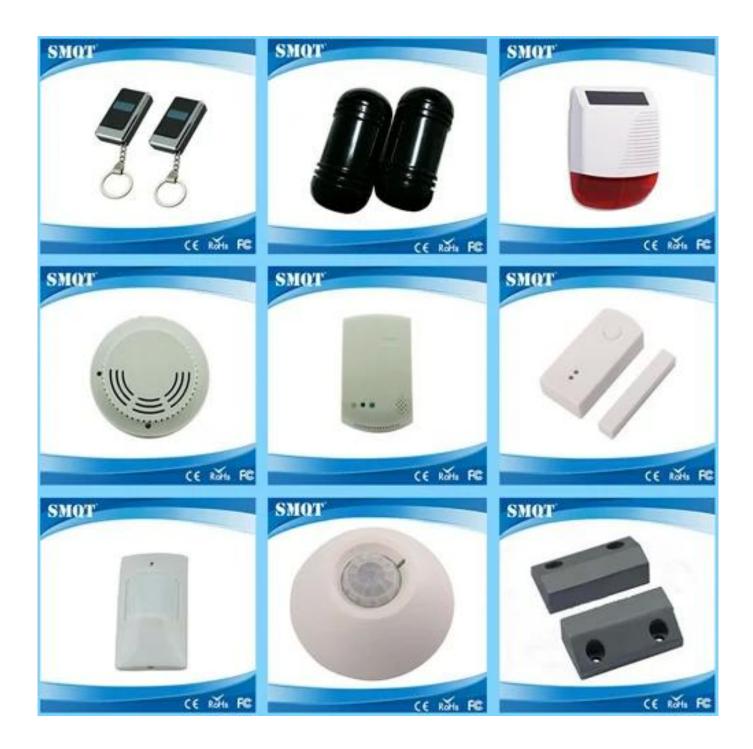

hours zone, boundary zone, fire alarm area, gas zonecheck area, by-pass zone

• Remote control function External display, remote monitoring

• Emergency search record record, you can save 50 record information "watch dog" function, to avoid system shutdown

• Telephone line fault detection function: When the telephone line is cut or shorted, the system will alarm.

♦ Alarm dialing priority

 $\blacklozenge$  When the AC power is off, the backup DC 12V 7Ah rechargeable battery supports the operation

• Eight-way output module can be customized output: linkage output; remote control output (mainly used for monitoring, control of household appliances, lamps and other connections)

## **Physical shooting**



## How to use it

#### A. Wired keypad



\Delete

Confirm



## **Related items**



# **Office display**



## client



## exhibition



## Certification



how to cooperate

# PACKAGING & SHIPPING

Detection+Packing+Sealing+Fnishing+International Express







common problem

Q: Can you give me a sample list?

One:Yes, we are willing to provide sample orders for you to carry out quality inspection. Mixed samples are acceptable.

### **Q: What is the lead time?**

One:Samples need 1-3 working days, a large number of production time required 10-15 days of orders less than 5000pcs.

### **Q: Are you limited?**

One:EXW is 100pcs under the blank box.

### Q: How do you ship the goods and how long will it take to arrive?

One:Samples will be sent to your optional shipping service (courier, air, and shipping). delivery time Depending on shipping service.

### Q: If I want