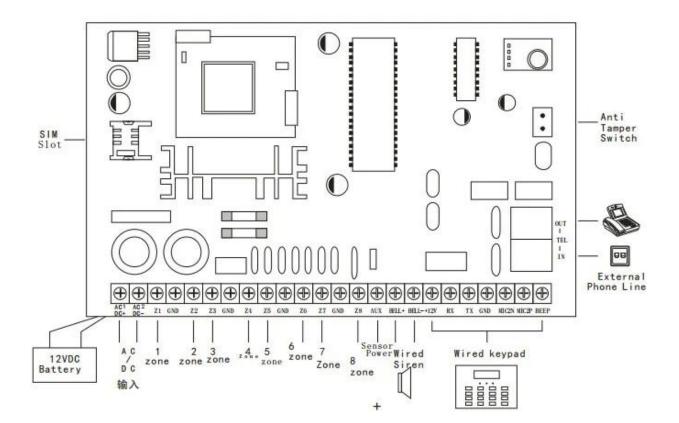

## **1.**Specifications:

EB-851 Alarm Control Panel product name dimension 256x236x69mm Running current Less than 50mA **Received frequency** 315 MHz (or 433 MHz) Alarm area 8 Wired, 16 Wired Recording time 10-20 seconds password 2groups 6 numbers material Steel box and ABS keypad Alarm mode Alarm center, telephone, alarm **Operating voltage** AC 220V Less than 200mA Alarm current Communication format ADMCO4 + 2, CIDPhone, button Alarm mode telephone number Group 6 Wired alarm input NO / NC

### ask: Does the alarm panel work with any sensor?

One: The alarm panel can work with all dry contact cable detectors and wireless detectors, including almost all

Wireless sensors from Chinese manufacturers. Wireless coding and decoding is EV1527 or Our wireless sensor