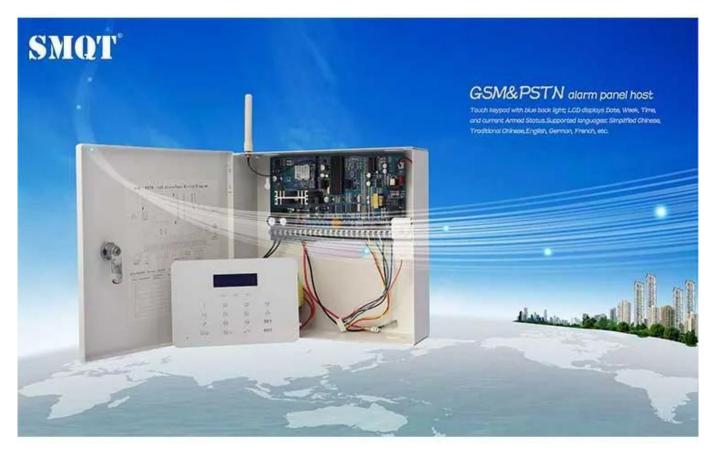

## **1.**Specifications:

EB-851 Alarm Control Panel product name dimension 256x236x69mm Running current Less than 50mA **Received frequency** 315 MHz (or 433 MHz) Alarm area 8 Wired, 16 Wired Recording time 10-20 seconds password 2groups 6 numbers material Steel box and ABS keypad Alarm mode Alarm center, telephone, alarm **Operating voltage** AC 220V Less than 200mA Alarm current Communication format ADMCO4 + 2, CIDPhone, button Alarm mode telephone number Group 6 Wired alarm input NO / NC

## **Physical shooting**