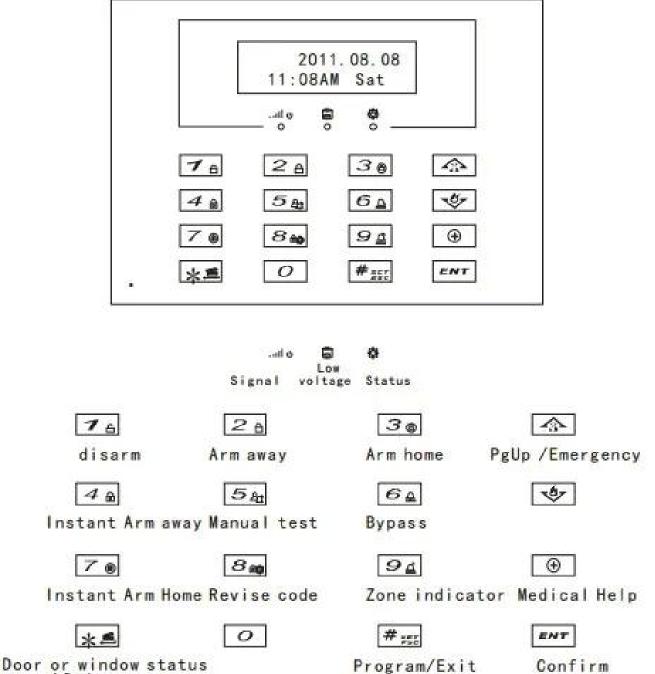

zone mode, instantaneous zone delay zone 24 hours zone, boundary zone, fire alarm area, gas zonecheck area, by-pass zone

• Remote control function External display, remote monitoring

• Emergency search record record, you can save 50 record information "watch dog" function, to avoid system shutdown

• Telephone line fault detection function: When the telephone line is cut or shorted, the system will alarm.

♦ Alarm dialing priority

 $\blacklozenge$  When the AC power is off, the backup DC 12V 7Ah rechargeable battery supports the operation

• Eight-way output module can be customized output: linkage output; remote control output (mainly used for monitoring, control of household appliances, lamps and other connections)

## **Physical shooting**



## How to use it

#### A. Wired keypad



\Delete

Confirm



## **Related items**



# **Office display**



## client



## exhibition



## Certification



how to cooperate

# PACKAGING & SHIPPING

Detection+Packing+Sealing+Fnishing+International Express







common problem

Q: Can you give me a sample list?

One:Yes, we are willing to provide sample orders for you to carry out quality inspection. Mixed samples are acceptable.

### **Q: What is the lead time?**

One:Samples need 1-3 working days, a large number of production time required 10-15 days of orders less than 5000pcs.

### **Q: Are you limited?**

One:EXW is 100pcs under the blank box.

### Q: How do you ship the goods and how long will it take to arrive?

One:Samples will be sent to your optional shipping service (courier, air, and shipping). delivery time Depen