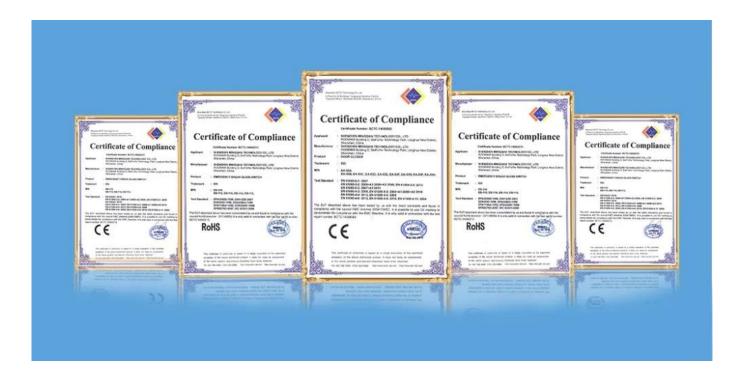

| 390×193×100(mm)            |
| Operating voltage  | DC12-15V                   |
| Operating current  | 1000mA                     |
| Flashing Frequency | 60 times/min               |
| Sound Pressure     | 120db                      |
| Color              | Blue,Red, Yellow(optional) |
| Optional           | 12v 1.3Ah backup battery   |
| Material           | 2.5m                       |

## what features of our EB-168 electric siren?



Wired outdoor strobe light siren

120db sound pressure

DC 12-15V Power supply

Red/Orange/Blue color optional

IP66 waterproof

Backup battery optional

2 years warranty for prdouct, welcome OEM

#### IN-KIND SHOOTING



## **SHOW CASE**



### **OFFICE SHOW**













### **CUSTOMER**













### **EXHIBITION**



#### **CERTIFICATION**



#### **HOW TO COPERATE**



# PACKAGING & SHIPPING

Detection+Packing+Sealing+Fnishing+International Express



















#### **FAQ**

Q:Can I have a sample order?

A:Yes, we are willing to offer trial sample order to you for quality test. Mixed samples areacceptable.

O:What is the lead time?

A:Sample needs 1-3 working days, mass production time needs 10-15 working days.

Q:What is your MOQ?

A:No MOQ limit.

Q:How do you ship the goods and how long does it take arrive?

A:The sample will be sent to you by optional shipping service (couriers, air, and sea), or appointed by buyer, 7-15 days.

Q:How will we proceed the order if I have logo to print?

A:Firstly, we will prepare artwork for visual confirmation. If the color and position are right, we would make sampling firstly from