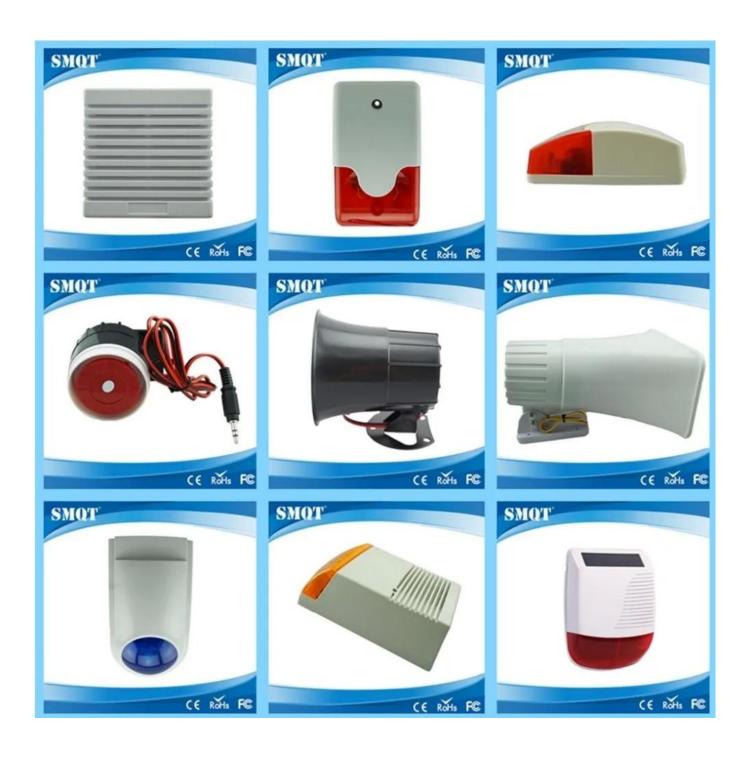

----------|----------------------------|
| Model              | EB-168                     |
| Dimension          | 390×193×100(mm)            |
| Operating voltage  | DC12-15V                   |
| Operating current  | 1000mA                     |
| Flashing Frequency | 60 times/min               |
| Sound Pressure     | 120db                      |
| Color              | Blue,Red, Yellow(optional) |
| Optional           | 12v 1.3Ah backup battery   |
| Material           | 2.5m                       |

## what features of our EB-168 electric siren?



Wired outdoor strobe light siren

120db sound pressure

DC 12-15V Power supply

Red/Orange/Blue color optional

IP66 waterproof

Backup battery optional

2 years warranty for prdouct, welcome OEM

#### IN-KIND SHOOTING



## **SHOW CASE**



### **OFFICE SHOW**













### **CUSTOMER**













### **EXHIBITION**



#### **CERTIFICATION**



#### **HOW TO COPERATE**



# PACKAGING & SHIPPING

Detection+Packing+Sealing+Fnishing+International Express



















#### **FAQ**

Q:Can I have a sample order?

A:Yes, we are willing to offer trial sample order to you for quality test. Mixed samples areacceptable.

O:What is the lead time?

A:Sample needs 1-3 working days, mass production time needs 10-15 working days.

Q:What is your MOQ?

A:No MOQ limit.

Q:How do you ship the goods and how long does it take arrive?

A:The sample will be sent to you by optional shipping service (couriers, air, and sea), or appointed by buyer, 7-15 days.

Q:How will we proceed the order if I have logo to print?

A:Firstly, we will pr