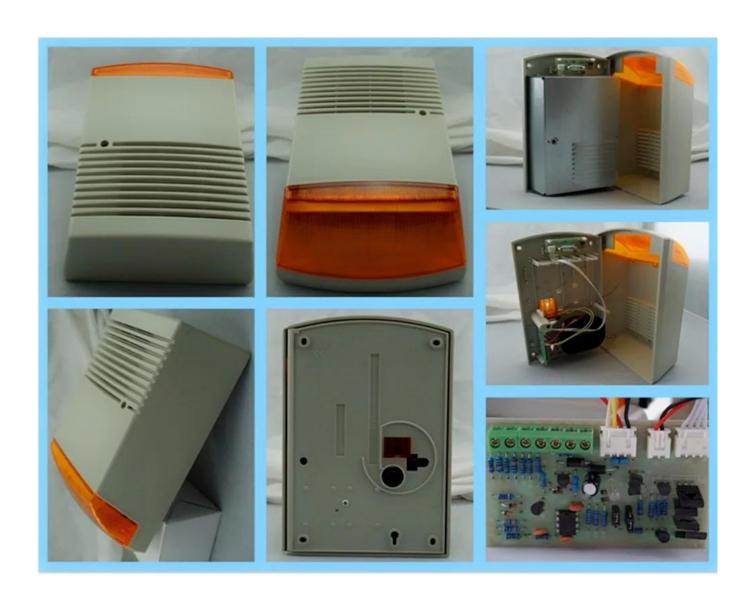

|
|--------------------|----------------------------|
| Model              | EB-168                     |
| Dimension          | 390×193×100(mm)            |
| Operating voltage  | DC12-15V                   |
| Operating current  | 1000mA                     |
| Flashing Frequency | 60 times/min               |
| Sound Pressure     | 120db                      |
| Color              | Blue,Red, Yellow(optional) |
| Optional           | 12v 1.3Ah backup battery   |
| Material           | 2.5m                       |

## what features of our EB-168 electric siren?



Wired outdoor strobe light siren

120db sound pressure

DC 12-15V Power supply

Red/Orange/Blue color optional

IP66 waterproof

Backup battery optional

2 years warranty for prdouct, welcome OEM

#### IN-KIND SHOOTING



## **SHOW CASE**



### **OFFICE SHOW**













### **CUSTOMER**













### **EXHIBITION**



#### **CERTIFICATION**



#### **HOW TO COPERATE**



# PACKAGING & SHIPPING

Detection+Packing+Sealing+Fnishing+International Express



















#### **FAQ**

Q:Can I have a sample order?

A:Yes, we are willing to offer trial sample order to you for quality test. Mixed samples areacceptable.

O:What is the lead time?

A:Sample needs 1-3 working days, mass production time needs 10-15 working days.

Q:What is your MOQ?

A:No MOQ limit.

Q:How do you ship the goods and how long does it take arrive?

A:The sample will be sent to you by optional shipping service (couriers, air, and sea), or appointed by buyer, 7-15 days.

Q:How will we proceed the order if I have logo to print?

A