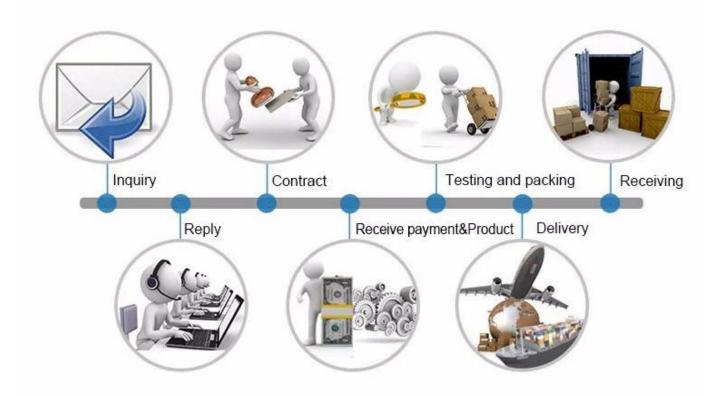

|
| Flashing Frequency | 60 times/min               |
| Sound Pressure     | 120db                      |
| Color              | Blue,Red, Yellow(optional) |
| Optional           | 12v 1.3Ah backup battery   |
| Material           | 2.5m                       |

## what features of our EB-168 electric siren?



Wired outdoor strobe light siren

120db sound pressure

DC 12-15V Power supply

Red/Orange/Blue color optional

IP66 waterproof

Backup battery optional

2 years warranty for prdouct, welcome OEM

#### IN-KIND SHOOTING



## **SHOW CASE**



### **OFFICE SHOW**













### **CUSTOMER**













### **EXHIBITION**



#### **CERTIFICATION**



#### **HOW TO COPERATE**



# PACKAGING & SHIPPING

Detection+Packing+Sealing+Fnishing+International Express



















#### **FAQ**

Q:Can I have a sample order?

A:Yes, we are willing to offer trial sample order to you for quality test. Mixed samples areacceptable.

O:What is the lead time?

A:Sample needs 1-3 working days, mass production time needs 10-15 working days.

Q:What is your MOQ?

A:No MOQ limit.

Q:How do you ship the goods and how long does it take arrive?

A:The sample will be sent to you by optional shipping service (couriers, air, and sea), or appointed by buyer, 7-15 days.

Q:How will we proceed the order if I have logo to print?

A:Firstly, we will prepare artwork for visual confirmation. If the color and position are right, we would make sampling firstly from silk print factory and take picture for your

second confirmation before mass production.