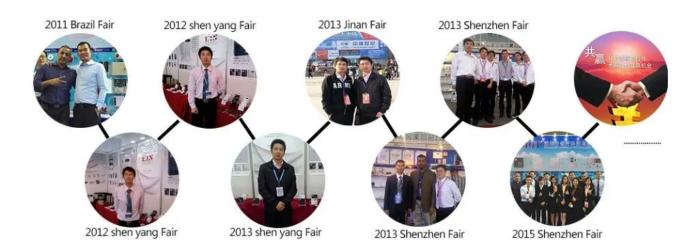

|
| Dimension          | 390×193×100(mm)            |
| Operating voltage  | DC12-15V                   |
| Operating current  | 1000mA                     |
| Flashing Frequency | 60 times/min               |
| Sound Pressure     | 120db                      |
| Color              | Blue,Red, Yellow(optional) |
| Optional           | 12v 1.3Ah backup battery   |
| Material           | 2.5m                       |

## what features of our EB-168 electric siren?



Wired outdoor strobe light siren

120db sound pressure

DC 12-15V Power supply

Red/Orange/Blue color optional

IP66 waterproof

Backup battery optional

2 years warranty for prdouct, welcome OEM

#### IN-KIND SHOOTING



## **SHOW CASE**



### **OFFICE SHOW**













### **CUSTOMER**













### **EXHIBITION**



#### **CERTIFICATION**



#### **HOW TO COPERATE**



# PACKAGING & SHIPPING

Detection+Packing+Sealing+Fnishing+International Express



















#### **FAQ**

Q:Can I have a sample order?

A:Yes, we are willing to offer trial sample order to you for quality test. Mixed samples areacceptable.

O:What is the lead time?

A:Sample needs 1-3 working days, mass production time needs 10-15 working days.

Q:What is your MOQ?

A:No MOQ limit.

Q:How do you ship the goods and how long does it take arrive?

A:The sample will be sent to you by optional shipping service (couriers, air, and sea), or appointed by buyer, 7-15 days.

Q:How will we proceed the order if I have logo to print?

A:Firstly, we will prepare artwork for visual confirmation. If the color and position are right, we would