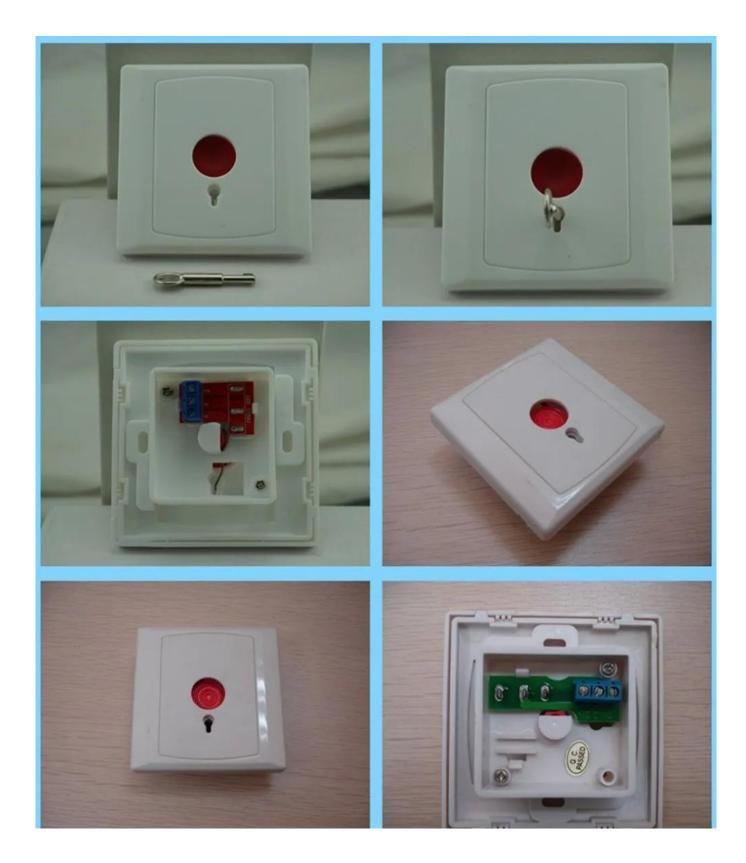

| Model          | EB-128 emergency button |
|----------------|-------------------------|
| Dimention      | 86x86x32mm              |
| Contact output | NO/NC                   |
| Rating current | 3A@36V                  |
| Setting mode   | Wall-mounted            |
| Suitable for   | Access control          |
| Material       | Fireproof ABS housing   |
| Net weight     | 40g                     |
| Reset          | Key-reset/Auto-reset    |

# what features of our EB-128 emergency button?





1. Auto-reset emergency button

2. Fireproof ABS housing

3. Suitable for access control and alarm system

4. Metal key-reset and wall-mounted installation

5.2 years quality warranty and welcome OEM

#### **IN-KIND SHOOTING**



**SHOW CASE** 



#### **OFFICE SHOW**



### **CUSTOMER**



### **EXHIBITION**



#### **CERTIFICATION**



#### **HOW TO COOPERATE**

## PACKAGING & SHIPPING

Detection+Packing+Sealing+Fnishing+International Express







#### FAQ

Q:Can I have a sample order?

A:Yes, we are willing to offer trial sample order to you for quality test. Mixed samples areacceptable.

Q:What is the lead time?

A:Sample needs 1-3 working days, mass production time needs 10-15 working days.

Q:What is your MOQ?

A:No MOQ limit.

Q:How do you ship the goods and how long does it take arrive?

A:The sample will be sent to you by optional shipping service (couriers, air, and sea),or appointed by buyer,7-15 days.

Q:How will we proceed the order if I have logo to print?

A:Firstly, we will prepare artwork for v