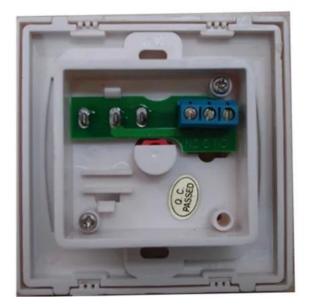

| Model          | EB-128 emergency button |
|----------------|-------------------------|
| Dimention      | 86x86x32mm              |
| Contact output | NO/NC                   |
| Rating current | 3A@36V                  |
| Setting mode   | Wall-mounted            |
| Suitable for   | Access control          |
| Material       | Fireproof ABS housing   |
| Net weight     | 40g                     |
| Reset          | Key-reset/Auto-reset    |