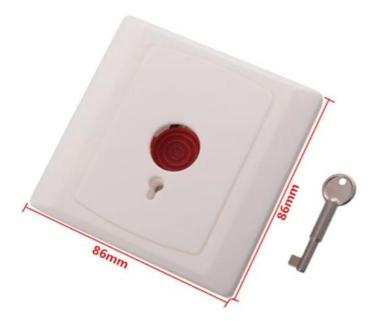

| Model          | EB-128 emergency button |
|----------------|-------------------------|
| Dimention      | 86x86x32mm              |
| Contact output | NO/NC                   |
| Rating current | 3A@36V                  |
| Setting mode   | Wall-mounted            |
| Suitable for   | Access control          |
| Material       | Fireproof ABS housing   |
| Net weight     | 40g                     |
| Reset          | Key-reset/Auto-reset    |