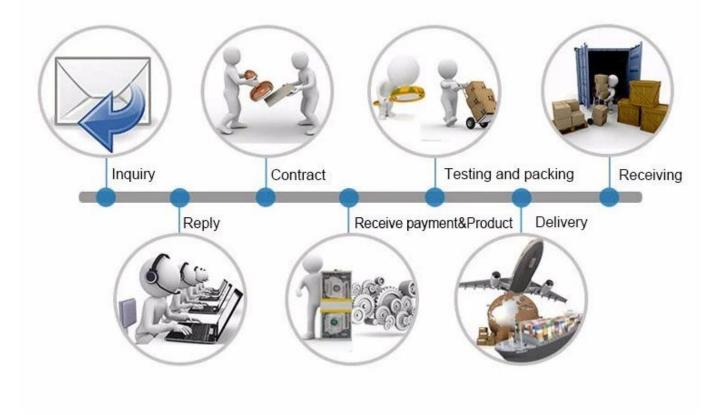

C                   |
| Rating current | 3A@36V                  |
| Setting mode   | Wall-mounted            |
| Suitable for   | Access control          |
| Material       | Fireproof ABS housing   |
| Net weight     | 40g                     |
| Reset          | Key-reset/Auto-reset    |

# what features of our EB-128 emergency button?





1. Auto-reset emergency button

2. Fireproof ABS housing

3. Suitable for access control and alarm system

4. Metal key-reset and wall-mounted installation

5.2 years quality warranty and welcome OEM

#### **IN-KIND SHOOTING**



**SHOW CASE** 



#### **OFFICE SHOW**



### **CUSTOMER**



### **EXHIBITION**



#### **CERTIFICATION**



#### **HOW TO COOPERATE**

## PACKAGING & SHIPPING

Detection+Packing+Sealing+Fnishing+International Express







#### FAQ

Q:Can I have a sample order?

A:Yes, we are willing to offer trial sample order to you for quality test. Mixed samples areacceptable.

Q:What is the lead time?

A:Sample needs 1-3 working days, mass production time needs 10-15 working days.

Q:What is your MOQ?

A:No MOQ limit.

Q:How do you ship the goods and how long does it take arrive?

A:The sample will be sent to you by optional shipping service (couriers, air, and sea),or appointed by buyer,7-15 days.

Q:How will we proceed the order if I have logo to print?

A:Firstly, we will prepare artwork for visual confirmation. If the color and position are right, we would make sampling firstly from silk print factory and take picture for your second confirmation before mass production.