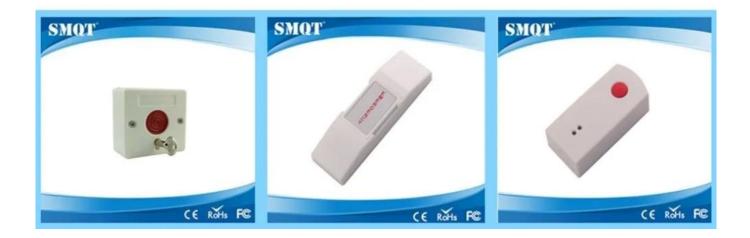

| Model          | EB-128 emergency button |
|----------------|-------------------------|
| Dimention      | 86x86x32mm              |
| Contact output | NO/NC                   |
| Rating current | 3A@36V                  |
| Setting mode   | Wall-mounted            |
| Suitable for   | Access control          |
| Material       | Fireproof ABS housing   |
| Net weight     | 40g                     |
| Reset          | Key-reset/Auto-reset    |

# what features of our EB-128 emergency button?

1. Auto-reset emergency button

2. Fireproof ABS housing

3. Suitable for access control and alarm system

4. Metal key-reset and wall-mounted installation

5.2 years quality warranty and welcome OEM