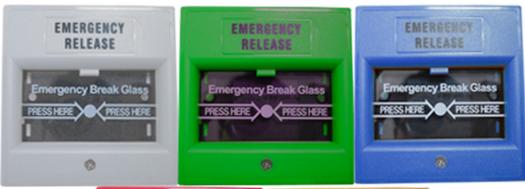

Product Name break glass fire emergency button for security

alarm

Dimension 86\*86\*50mm

Material Fireproof ABS

Max Voltage DC30V

Max Current 3A

Output contact NO/NC/COM

Color Red/ Green/White/Yellow
Suit for Exit door, emergency door

Aptional accessories Plastic cover

Operating temp 10°C~+55°C(14-131F)
Operating Humidity 0-95% (non- condensing)

what features of our EB-116 fire emergency button?

- 1.Emergency break galss call point button
- 2.Max Voltage DC30V, Max Current 3A
- 3.Output Contact NC/NO/COM
- 4.Red, Green, White, Yellow, Blue color optional
- 5. Suitable for Exit Door, Emergence Door etc
- 6.2 years warranty , welcome OEM

#### **SIMILAR PRODUCT**