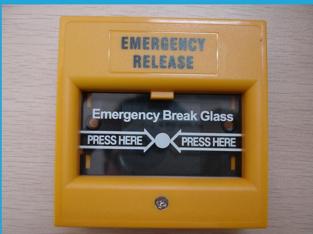

Product Name break glass fire emergency button for security

alarm

Dimension 86\*86\*50mm

Material Fireproof ABS

Max Voltage DC30V

Max Current 3A

Output contact NO/NC/COM

Color Red/ Green/White/Yellow
Suit for Exit door, emergency door

Aptional accessories Plastic cover

Operating temp 10°C~+55°C(14-131F)
Operating Humidity 0-95% (non- condensing)

what features of our EB-116 fire emergency button?

- 1.Emergency break galss call point button
- 2.Max Voltage DC30V, Max Current 3A
- 3.Output Contact NC/NO/COM
- 4.Red, Green, White, Yellow, Blue color optional
- 5. Suitable for Exit Door, Emergence Door etc
- 6.2 years warranty , welcome OEM