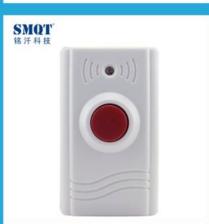

Product Name break glass fire emergency button for security

alarm

Dimension 86\*86\*50mm

Material Fireproof ABS

Max Voltage DC30V

Max Current 3A

Output contact NO/NC/COM

Color Red/ Green/White/Yellow
Suit for Exit door, emergency door

Aptional accessories Plastic cover

Operating temp 10°C~+55°C(14-131F)
Operating Humidity 0-95% (non- condensing)

what features of our EB-116 fire emergency button?





- 1.Emergency break galss call point button
- 2.Max Voltage DC30V, Max Current 3A
- 3.Output Contact NC/NO/COM
- 4.Red, Green, White, Yellow, Blue color optional
- 5. Suitable for Exit Door, Emergence Door etc
- 6.2 years warranty , welcome OEM

#### **IN-KIND SHOOTING**

















#### **SIMILAR PRODUCT**













## **OFFICE SHOW**













## **CUSTOMER**













## **EXHIBITION**



## **CERTIFICATION**



### **HOW TO COOPERATE**



# PACKAGING & SHIPPING

Detection+Packing+Sealing+Fnishing+International Express



















A:Yes, we are willing to offer trial sample order to you for quality test. Mixed samples are acc eptable.

#### Q: What is the lead time?

A:Sample needs 1-3 working days, mass production time needs 10-15 working days for order less than 5000pcs.

#### Q: Do you have any MOQ limit?

A:EXW MOQ is 100pcs under blank box.

#### Q: How do you ship the goods and how long does it take arrive?

A:The sample will be sent to you by optional shipping service (couriers, air, and sea). The delivery time depends on the shipping service.

#### Q:How will we proceed the