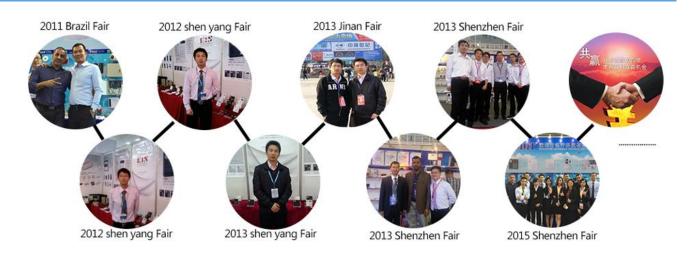

ass fire emergency button for security

alarm

Dimension 86\*86\*50mm

Material Fireproof ABS

Max Voltage DC30V

Max Current 3A

Output contact NO/NC/COM

Color Red/ Green/White/Yellow
Suit for Exit door, emergency door

Aptional accessories Plastic cover

Operating temp 10°C~+55°C(14-131F)
Operating Humidity 0-95% (non- condensing)

what features of our EB-116 fire emergency button?





- 1.Emergency break galss call point button
- 2.Max Voltage DC30V, Max Current 3A
- 3.Output Contact NC/NO/COM
- 4.Red, Green, White, Yellow, Blue color optional
- 5. Suitable for Exit Door, Emergence Door etc
- 6.2 years warranty , welcome OEM

#### **IN-KIND SHOOTING**

















#### **SIMILAR PRODUCT**













## **OFFICE SHOW**













## **CUSTOMER**













## **EXHIBITION**



## **CERTIFICATION**



### **HOW TO COOPERATE**



# PACKAGING & SHIPPING

Detection+Packing+Sealing+Fnishing+International Express



















A:Yes, we are willing to offer trial sample order to you for quality test. Mixed samples are acc eptable.

#### Q: What is the lead time?

A:Sample needs 1-3 working days, mass production time needs 10-15 working days for order less than 5000pcs.

#### Q: Do you have any MOQ limit?

A:EXW MOQ is 100pcs under blank box.

#### Q: How do you ship the goods and how long does it take arrive?

A:The sample will be sent to you by optional shipping service (couriers, air, and sea). The delivery time depends on the shipping service.

#### Q:How will we proceed the order if I have logo to print?

A:Firstly, we will prepare artwork for visual confir