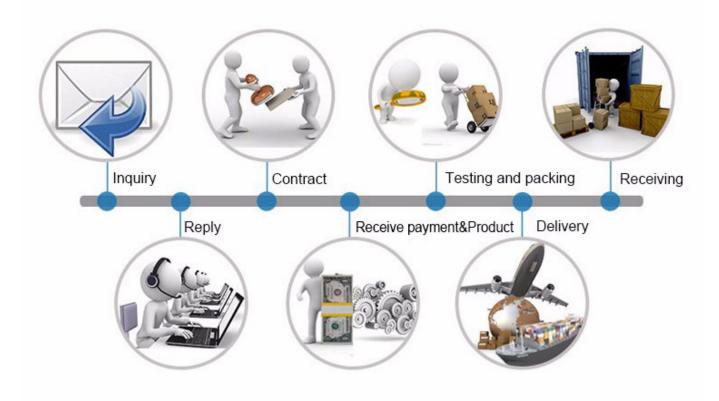

OM

Color Red/ Green/White/Yellow
Suit for Exit door, emergency door

Aptional accessories Plastic cover

Operating temp 10°C~+55°C(14-131F)
Operating Humidity 0-95% (non- condensing)

what features of our EB-116 fire emergency button?





- 1.Emergency break galss call point button
- 2.Max Voltage DC30V, Max Current 3A
- 3.Output Contact NC/NO/COM
- 4.Red, Green, White, Yellow, Blue color optional
- 5. Suitable for Exit Door, Emergence Door etc
- 6.2 years warranty , welcome OEM

#### **IN-KIND SHOOTING**

















#### **SIMILAR PRODUCT**













## **OFFICE SHOW**













## **CUSTOMER**













## **EXHIBITION**



## **CERTIFICATION**



### **HOW TO COOPERATE**



# PACKAGING & SHIPPING

Detection+Packing+Sealing+Fnishing+International Express



















A:Yes, we are willing to offer trial sample order to you for quality test. Mixed samples are acc eptable.

#### Q: What is the lead time?

A:Sample needs 1-3 working days, mass production time needs 10-15 working days for order less than 5000pcs.

#### Q: Do you have any MOQ limit?

A:EXW MOQ is 100pcs under blank box.

#### Q: How do you ship the goods and how long does it take arrive?

A:The sample will be sent to you by optional shipping service (couriers, air, and sea). The delivery time depends on the shipping service.

#### Q:How will we proceed the order if I have logo to print?

A:Firstly, we will prepare artwork for visual confirmation. If the color and position are right, we would make sampling firstly from silk print factory and take picture for your second confirmation before