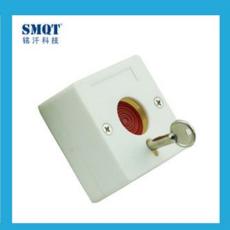

Product Name break glass fire emergency button for security

alarm

Dimension 86\*86\*50mm

Material Fireproof ABS

Max Voltage DC30V

Max Current 3A

Output contact NO/NC/COM

Color Red/ Green/White/Yellow
Suit for Exit door, emergency door

Aptional accessories Plastic cover

Operating temp 10°C~+55°C(14-131F)
Operating Humidity 0-95% (non- condensing)

what features of our EB-116 fire emergency button?

- 1.Emergency break galss call point button
- 2.Max Voltage DC30V, Max Current 3A
- 3.Output Contact NC/NO/COM
- 4.Red, Green, White, Yellow, Blue color optional
- 5. Suitable for Exit Door, Emergence Door etc
- 6.2 years warranty , welcome OEM