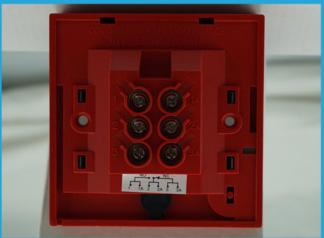

Product Name break glass fire emergency button for security

alarm

Dimension 86\*86\*50mm

Material Fireproof ABS

Max Voltage DC30V

Max Current 3A

Output contact NO/NC/COM

Color Red/ Green/White/Yellow
Suit for Exit door, emergency door

Aptional accessories Plastic cover

Operating temp 10°C~+55°C(14-131F)
Operating Humidity 0-95% (non- condensing)

what features of our EB-116 fire emergency button?

- 1.Emergency break galss call point button
- 2.Max Voltage DC30V, Max Current 3A
- 3.Output Contact NC/NO/COM
- 4.Red, Green, White, Yellow, Blue color optional
- 5. Suitable for Exit Door, Emergence Door etc
- 6.2 years warranty , welcome OEM