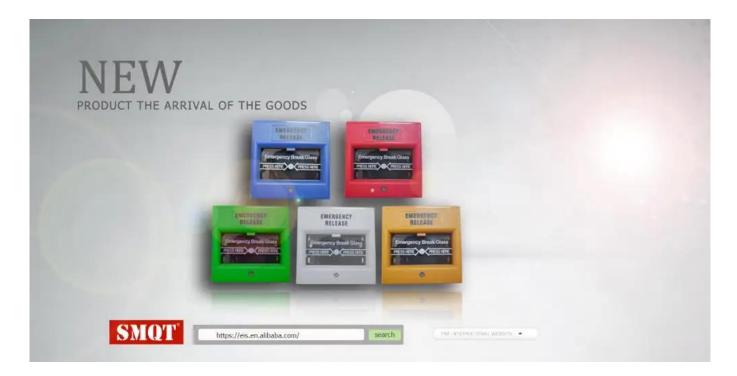

Product Name break glass fire emergency button for security

alarm

Dimension 86\*86\*50mm

Material Fireproof ABS

Max Voltage DC30V

Max Current 3A

Output contact NO/NC/COM

Color Red/ Green/White/Yellow
Suit for Exit door, emergency door

Aptional accessories Plastic cover

Operating temp 10°C~+55°C(14-131F)
Operating Humidity 0-95% (non- condensing)

what features of our EB-116 fire emergency button?

- 1.Emergency break galss call point button
- 2.Max Voltage DC30V, Max Current 3A
- 3.Output Contact NC/NO/COM
- 4.Red, Green, White, Yellow, Blue color optional
- 5. Suitable for Exit Door, Emergence Door etc
- 6.2 years warranty , welcome OEM