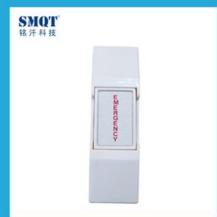

Product Name break glass fire emergency button for security

alarm

Dimension 86\*86\*50mm

Material Fireproof ABS

Max Voltage DC30V

Max Current 3A

Output contact NO/NC/COM

Color Red/ Green/White/Yellow
Suit for Exit door, emergency door

Aptional accessories Plastic cover

Operating temp 10°C~+55°C(14-131F)
Operating Humidity 0-95% (non- condensing)

what features of our EB-116 fire emergency button?





- 1.Emergency break galss call point button
- 2.Max Voltage DC30V, Max Current 3A
- 3.Output Contact NC/NO/COM
- 4.Red, Green, White, Yellow, Blue color optional
- 5. Suitable for Exit Door, Emergence Door etc
- 6.2 years warranty , welcome OEM

#### **IN-KIND SHOOTING**

















#### **SIMILAR PRODUCT**













## **OFFICE SHOW**













## **CUSTOMER**













## **EXHIBITION**



## **CERTIFICATION**



### **HOW TO COOPERATE**



# PACKAGING & SHIPPING

Detection+Packing+Sealing+Fnishing+International Express



















A:Yes, we are willing to offer trial sample order to you for quality test. Mixed samples are acc eptable.

#### Q: What is the lead time?

A:Sample needs 1-3 working days, mass production time needs 10-15 working days for order less than 5000pcs.

#### Q: Do you have any MOQ limit?

A:EXW MOQ is 100pcs under blank box.

#### Q: How do you ship the goods and how long does it take arrive?

A:The sample will be sent to you by optional shipping service (couriers, air, and sea). The delivery time depends on the shipping service.

#### Q:How will we proceed th