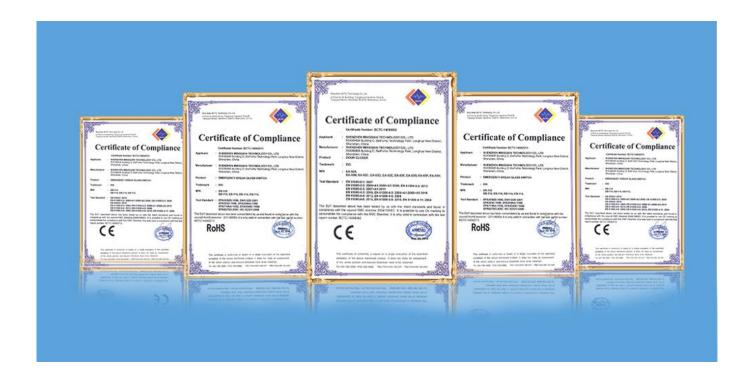

n for security

alarm

Dimension 86\*86\*50mm

Material Fireproof ABS

Max Voltage DC30V

Max Current 3A

Output contact NO/NC/COM

Color Red/ Green/White/Yellow
Suit for Exit door, emergency door

Aptional accessories Plastic cover

Operating temp 10°C~+55°C(14-131F)
Operating Humidity 0-95% (non- condensing)

what features of our EB-116 fire emergency button?





- 1.Emergency break galss call point button
- 2.Max Voltage DC30V, Max Current 3A
- 3.Output Contact NC/NO/COM
- 4.Red, Green, White, Yellow, Blue color optional
- 5. Suitable for Exit Door, Emergence Door etc
- 6.2 years warranty , welcome OEM

#### **IN-KIND SHOOTING**

















#### **SIMILAR PRODUCT**













## **OFFICE SHOW**













## **CUSTOMER**













## **EXHIBITION**



## **CERTIFICATION**



### **HOW TO COOPERATE**



# PACKAGING & SHIPPING

Detection+Packing+Sealing+Fnishing+International Express



















A:Yes, we are willing to offer trial sample order to you for quality test. Mixed samples are acc eptable.

#### Q: What is the lead time?

A:Sample needs 1-3 working days, mass production time needs 10-15 working days for order less than 5000pcs.

#### Q: Do you have any MOQ limit?

A:EXW MOQ is 100pcs under blank box.

#### Q: How do you ship the goods and how long does it take arrive?

A:The sample will be sent to you by optional shipping service (couriers, air, and sea). The delivery time depends on the shipping service.

#### Q:How will we proceed the order if I have logo to print?

A:Firstly, we will prepare artwork for visual confirmation. If the color and