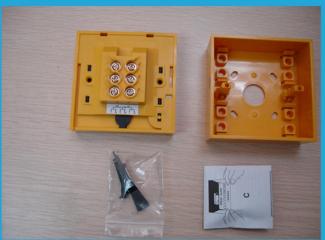

Product Name break glass fire emergency button for security

alarm

Dimension 86\*86\*50mm

Material Fireproof ABS

Max Voltage DC30V

Max Current 3A

Output contact NO/NC/COM

Color Red/ Green/White/Yellow
Suit for Exit door, emergency door

Aptional accessories Plastic cover

Operating temp 10°C~+55°C(14-131F)
Operating Humidity 0-95% (non- condensing)

what features of our EB-116 fire emergency button?





- 1.Emergency break galss call point button
- 2.Max Voltage DC30V, Max Current 3A
- 3.Output Contact NC/NO/COM
- 4.Red, Green, White, Yellow, Blue color optional
- 5. Suitable for Exit Door, Emergence Door etc
- 6.2 years warranty , welcome OEM

#### **IN-KIND SHOOTING**

















#### **SIMILAR PRODUCT**













## **OFFICE SHOW**













## **CUSTOMER**













## **EXHIBITION**



## **CERTIFICATION**



### **HOW TO COOPERATE**



# PACKAGING & SHIPPING

Detection+Packing+Sealing+Fnishing+International Express



















A:Yes, we are willing to offer trial sample order to you for quality test. Mixed samples are acc eptable.

#### Q: What is the lead time?

A:Sample needs 1-3 working days, mass production time needs 10-15 working days for order less than 5000pcs.

#### Q: Do you have any MOQ limit?

A:EXW MOQ is 100pcs under blank box.

#### Q: How do you ship the goods and how long does it take arrive?

A:The sample will be sent to you by optional shipping service (couriers, air, and sea). The delivery time depends on the shipping servi