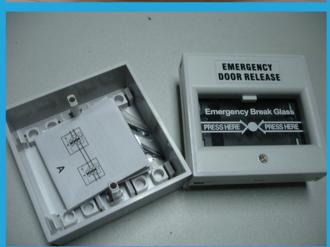

Product Name break glass fire emergency button for security

alarm

Dimension 86\*86\*50mm

Material Fireproof ABS

Max Voltage DC30V

Max Current 3A

Output contact NO/NC/COM

Color Red/ Green/White/Yellow
Suit for Exit door, emergency door

Aptional accessories Plastic cover

Operating temp 10°C~+55°C(14-131F)
Operating Humidity 0-95% (non- condensing)

what features of our EB-116 fire emergency button?

- 1.Emergency break galss call point button
- 2.Max Voltage DC30V, Max Current 3A
- 3.Output Contact NC/NO/COM
- 4.Red, Green, White, Yellow, Blue color optional
- 5. Suitable for Exit Door, Emergence Door etc
- 6.2 years warranty , welcome OEM