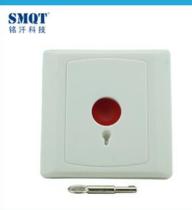

Product Name break glass fire emergency button for security

alarm

Dimension 86\*86\*50mm

Material Fireproof ABS

Max Voltage DC30V

Max Current 3A

Output contact NO/NC/COM

Color Red/ Green/White/Yellow
Suit for Exit door, emergency door

Aptional accessories Plastic cover

Operating temp 10°C~+55°C(14-131F)
Operating Humidity 0-95% (non- condensing)

what features of our EB-116 fire emergency button?

- 1.Emergency break galss call point button
- 2.Max Voltage DC30V, Max Current 3A
- 3.Output Contact NC/NO/COM
- 4.Red, Green, White, Yellow, Blue color optional
- 5. Suitable for Exit Door, Emergence Door etc
- 6.2 years warranty , welcome OEM