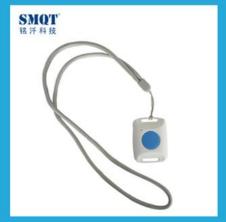

Product Name break glass fire emergency button for security

alarm

Dimension 86\*86\*50mm

Material Fireproof ABS

Max Voltage DC30V

Max Current 3A

Output contact NO/NC/COM

Color Red/ Green/White/Yellow
Suit for Exit door, emergency door

Aptional accessories Plastic cover

Operating temp 10°C~+55°C(14-131F)
Operating Humidity 0-95% (non- condensing)

what features of our EB-116 fire emergency button?

- 1.Emergency break galss call point button
- 2.Max Voltage DC30V, Max Current 3A
- 3.Output Contact NC/NO/COM
- 4.Red, Green, White, Yellow, Blue color optional
- 5. Suitable for Exit Door, Emergence Door etc
- 6.2 years warranty , welcome OEM