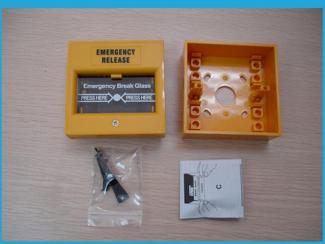

Product Name break glass fire emergency button for security

alarm

Dimension 86\*86\*50mm

Material Fireproof ABS

Max Voltage DC30V

Max Current 3A

Output contact NO/NC/COM

Color Red/ Green/White/Yellow
Suit for Exit door, emergency door

Aptional accessories Plastic cover

Operating temp 10°C~+55°C(14-131F)
Operating Humidity 0-95% (non- condensing)

what features of our EB-116 fire emergency button?

- 1.Emergency break galss call point button
- 2.Max Voltage DC30V, Max Current 3A
- 3.Output Contact NC/NO/COM
- 4.Red, Green, White, Yellow, Blue color optional
- 5. Suitable for Exit Door, Emergence Door etc
- 6.2 years warranty , welcome OEM

#### **IN-KIND SHOOTING**