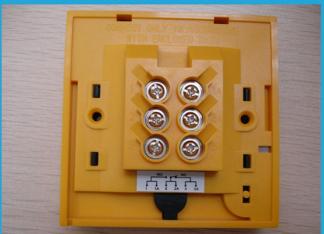

Product Name break glass fire emergency button for security

alarm

Dimension 86\*86\*50mm

Material Fireproof ABS

Max Voltage DC30V

Max Current 3A

Output contact NO/NC/COM

Color Red/ Green/White/Yellow
Suit for Exit door, emergency door

Aptional accessories Plastic cover

Operating temp 10°C~+55°C(14-131F)
Operating Humidity 0-95% (non- condensing)

what features of our EB-116 fire emergency button?

- 1.Emergency break galss call point button
- 2.Max Voltage DC30V, Max Current 3A
- 3.Output Contact NC/NO/COM
- 4.Red, Green, White, Yellow, Blue color optional
- 5. Suitable for Exit Door, Emergence Door etc
- 6.2 years warranty , welcome OEM