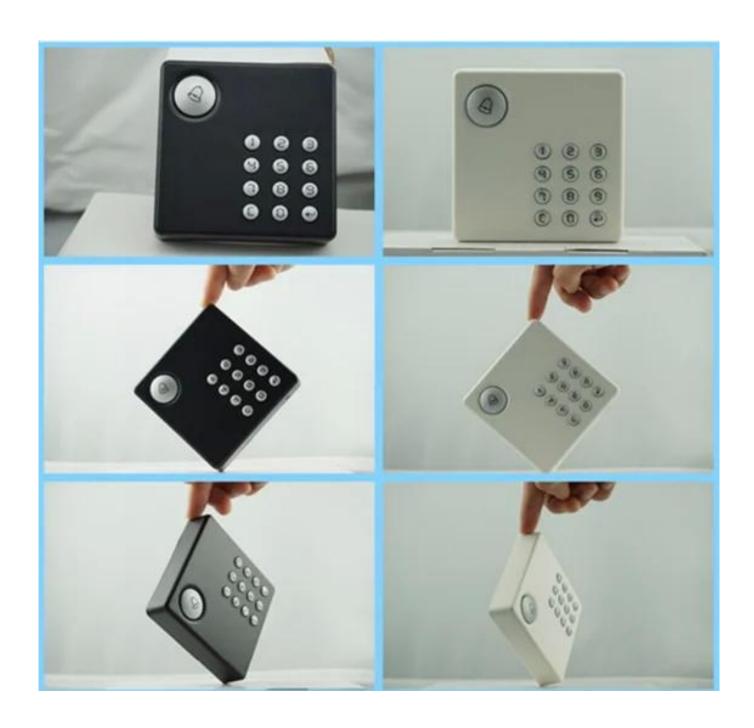

Dimension 96\*96\*22 mm Read Distance 80 mm Operate Voltage 12VDC±3 VDC -30~66 degree Temperature Communications Operate Current less than 100 mA RS-485 Format Consumed Power 9600 bps( less than 1W Transmite Speed N,8.1) Card Type 10000 Card Registered Users card/ card+codes/ UID+Super Open Mode Capacity of Records 10000 Codes Flash card Memory 4M bits Buzzer / LED light indication 268g 10% ~95% Humidity Weight

### What features of our EA-93K?





# **EA-93K**

Waterproof keypad IC(13.56Mhz) wiegand card reader IC(13.56Mhz) card type

Wiegand 26/34 communication(optional)
Waterproof, IP66 level

Laser carving and wear-resisting keyboard

Short-circuit and lightning protection

Tamper device

Plug type connection, easy to install 2 years warranty, welcome OEM

#### **IN-KIND SHOOTING**



# **HOW TO USE IT**



# **Buyer feedback**



## **HOW ABOUT MORE CHOICE?**



## **PACKING AND SHIPPING**





## **OFFICE SHOW**













# **CUSTOMER**













## **EXHIBITION**



## **CERTIFICATION**



## **FAQ**

## Q:Can I have a sample order?

A:Yes, we are willing to offer trial sample order to you for quality test. Mixed samples are acc

eptable.

#### Q: What is the lead time?

A:Sample needs 1-3 working days, mass production time needs 10-15 working days for order less than 5000pcs.

## Q: Do you have any MOQ limit?

A: No MOQ limit.

## Q: How do you ship the goods and how long does it take arrive?

A:The sample will be sent to you by optional shipping service (couriers, air, and sea). The delivery time depends on the shipping service.

### Q:How will we proceed t