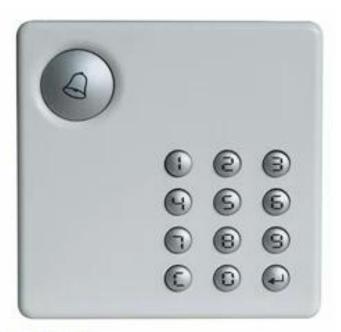

# **EA-93K**

Waterproof keypad IC(13.56Mhz) wiegand card reader IC(13.56Mhz) card type

Wiegand 26/34 communication(optional)
Waterproof, IP66 level

Laser carving and wear-resisting keyboard

Short-circuit and lightning protection

Tamper device

Plug type connection, easy to install 2 years warranty, welcome OEM