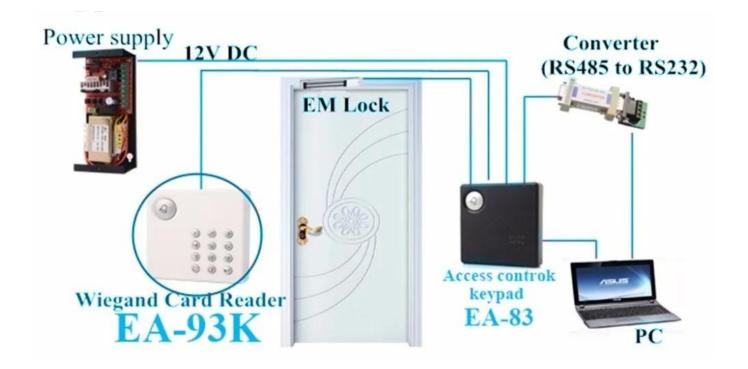

m Read Distance 80 mm Operate Voltage 12VDC±3 VDC -30~66 degree Temperature Communications Operate Current less than 100 mA RS-485 Format Consumed Power 9600 bps( less than 1W Transmite Speed N,8.1) Card Type 10000 Card Registered Users card/ card+codes/ UID+Super Open Mode Capacity of Records 10000 Codes Flash card Memory 4M bits Buzzer / LED light indication 268g 10% ~95% Humidity Weight

### What features of our EA-93K?





# **EA-93K**

Waterproof keypad IC(13.56Mhz) wiegand card reader IC(13.56Mhz) card type

Wiegand 26/34 communication(optional)
Waterproof, IP66 level

Laser carving and wear-resisting keyboard

Short-circuit and lightning protection

Tamper device

Plug type connection, easy to install 2 years warranty, welcome OEM

#### **IN-KIND SHOOTING**



# **HOW TO USE IT**



# **Buyer feedback**



## **HOW ABOUT MORE CHOICE?**



## **PACKING AND SHIPPING**





## **OFFICE SHOW**













# **CUSTOMER**













## **EXHIBITION**



## **CERTIFICATION**



## **FAQ**

## Q:Can I have a sample order?

A:Yes, we are willing to offer trial sample order to you for quality test. Mixed samples are acc

eptable.

#### Q: What is the lead time?

A:Sample needs 1-3 working days, mass production time needs 10-15 working days for order less than 5000pcs.

## Q: Do you have any MOQ limit?

A: No MOQ limit.

## Q: How do you ship the goods and how long does it take arrive?

A:The sample will be sent to you by optional shipping service (couriers, air, and sea). The delivery time depends on the shipping service.

### Q:How will we proceed the order if I have logo