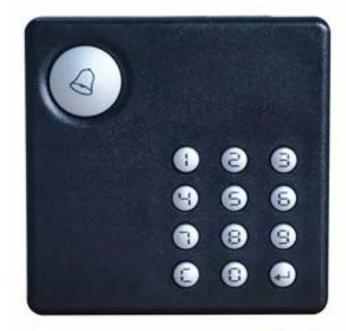

# **EA-93K**

Waterproof keypad IC(13.56Mhz) wiegand card reader IC(13.56Mhz) card type

Wiegand 26/34 communication(optional)
Waterproof, IP66 level

Laser carving and wear-resisting keyboard

Short-circuit and lightning protection

Tamper device

Plug type connection, easy to install 2 years warranty, welcome OEM