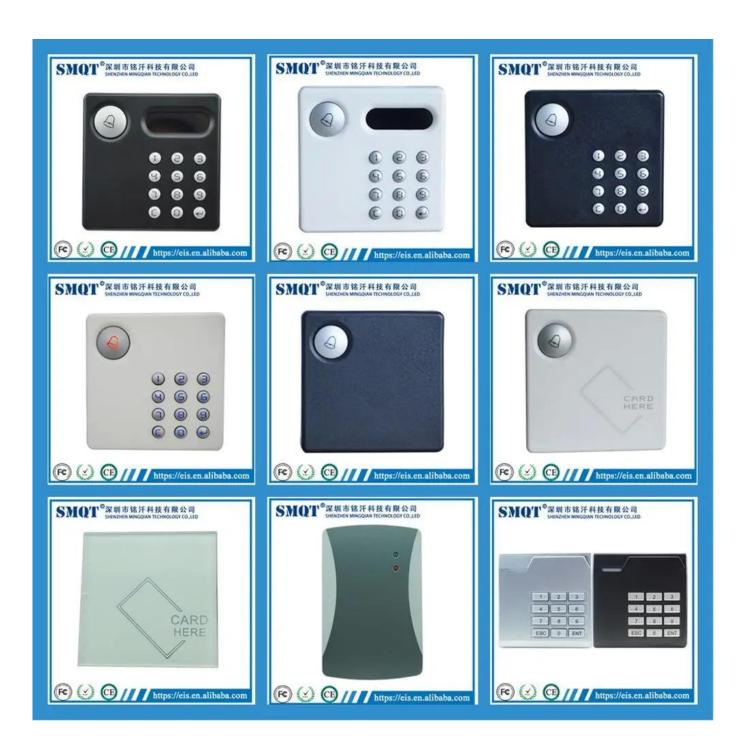

degree Temperature Communications Operate Current less than 100 mA RS-485 Format Consumed Power 9600 bps( less than 1W Transmite Speed N,8.1) Card Type 10000 Card Registered Users card/ card+codes/ UID+Super Open Mode Capacity of Records 10000 Codes Flash card Memory 4M bits Buzzer / LED light indication 268g 10% ~95% Humidity Weight

### What features of our EA-93K?





# **EA-93K**

Waterproof keypad IC(13.56Mhz) wiegand card reader IC(13.56Mhz) card type

Wiegand 26/34 communication(optional)
Waterproof, IP66 level

Laser carving and wear-resisting keyboard

Short-circuit and lightning protection

Tamper device

Plug type connection, easy to install 2 years warranty, welcome OEM

#### **IN-KIND SHOOTING**



# **HOW TO USE IT**



# **Buyer feedback**



## **HOW ABOUT MORE CHOICE?**



## **PACKING AND SHIPPING**





## **OFFICE SHOW**













# **CUSTOMER**













## **EXHIBITION**



## **CERTIFICATION**



## **FAQ**

## Q:Can I have a sample order?

A:Yes, we are willing to offer trial sample order to you for quality test. Mixed samples are acc

eptable.

#### Q: What is the lead time?

A:Sample needs 1-3 working days, mass production time needs 10-15 working days for order less than 5000pcs.

## Q: Do you have any MOQ limit?

A: No MOQ limit.

## Q: How do you ship the goods and how long does it take arrive?

A:The sample will be sent to you by optional shipping service (couriers, air, and sea). The delivery time depends on the shipping service.

### Q:How will we proceed the order if I have logo to print?

A:Firstly, we will prepare artwork for visual