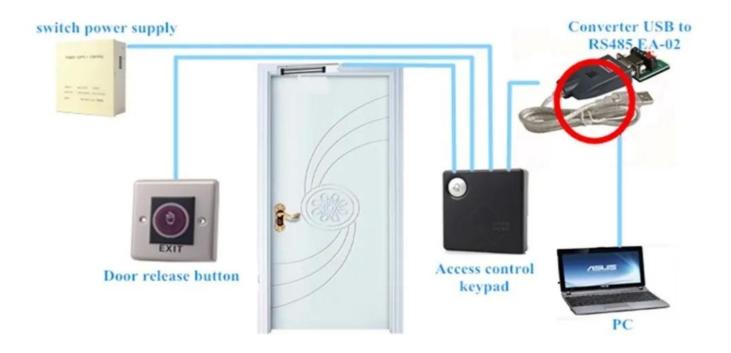

| Environment temprature | -10 ℃~85 ℃                                                                                 |
| letter of agreement    | Transparent                                                                                |
| Net weight             | 0.116kg                                                                                    |

## what features of our EA-02 converter?



1.Converter USB to RS485 interface compatible with EIA/TIA RS-232, RS-485 standard

2.Support windows98/ME and windows2000/XP and MAC Apple and Linuxv5.0

3.Suitble for data transmission system 0.116kg weight

4.Electrical interface: USB interface, DB(holes); RS-485 interface, DB9(pin) with 5 terminals

5.Welcome OEM and 2 years quality warranty

# **IN-KIND SHOOTING**



# **APPLICATION**



### **SHOW CASE**



# **OFFICE SHOW**











#### **CUSTOMER**



#### **EXHIBITION**



## **CERTIFICATION**



## **HOW TO COPERATE**

| Inquiry        | Contact Testing&Packing Receiving                       |  |
|----------------|---------------------------------------------------------|--|
| Reply          | Receive payment<br>∏ Delivery                           |  |
|                |                                                         |  |
| Trade terms:   | EXW                                                     |  |
| Payment terms: | T/T, Western union, Paypal etc                          |  |
| Delivery time: | Normal order within 7 days, bulk order 10-15days        |  |
| Packing:       | Neutral paper box and paper carton                      |  |
| Shipping: