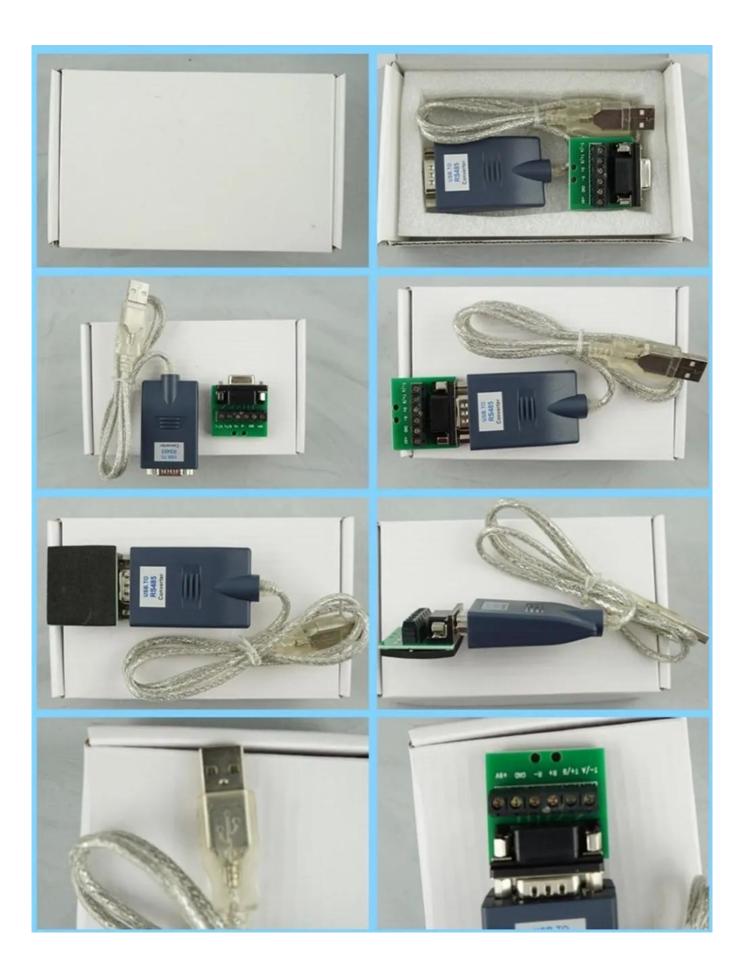

|
| Environment temprature | -10 ℃~85 ℃                                                                                 |
| letter of agreement    | Transparent                                                                                |
| Net weight             | 0.116kg                                                                                    |

## what features of our EA-02 converter?



1.Converter USB to RS485 interface compatible with EIA/TIA RS-232, RS-485 standard

2.Support windows98/ME and windows2000/XP and MAC Apple and Linuxv5.0

3.Suitble for data transmission system 0.116kg weight

4.Electrical interface: USB interface, DB(holes); RS-485 interface, DB9(pin) with 5 terminals

5.Welcome OEM and 2 years quality warranty

# **IN-KIND SHOOTING**



# **APPLICATION**



### **SHOW CASE**



# **OFFICE SHOW**











#### **CUSTOMER**



#### **EXHIBITION**



## **CERTIFICATION**



## **HOW TO COPERATE**

| Inquiry        | Contact Testing&Packing Receiving                       |  |
|----------------|---------------------------------------------------------|--|
| Reply          | Receive payment<br>∏ Delivery                           |  |
|                |                                                         |  |
| Trade terms:   | EXW                                                     |  |
| Payment terms: | T/T, Western union, Paypal etc                          |  |
| Delivery time: | Normal order within 7 days, bulk order 10-15days        |  |
| Packing:       | Neutral paper box and paper carton