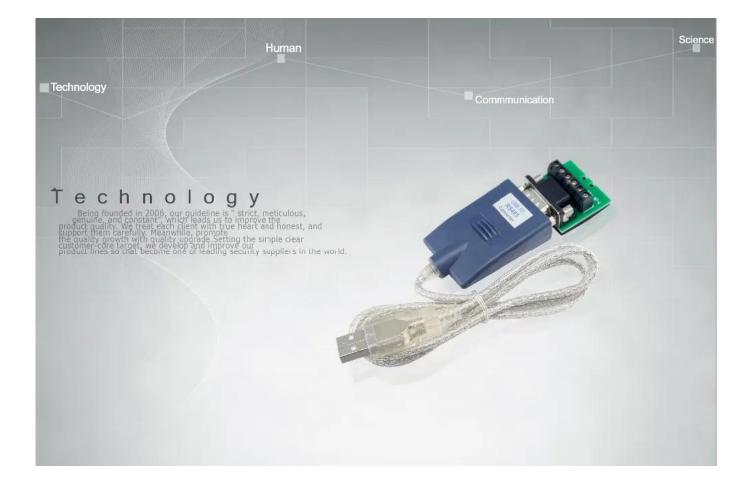

## what features of our EA-02 converter?

1.Converter USB to RS485 interface compatible with EIA/TIA RS-232, RS-485 standard

2.Support windows98/ME and windows2000/XP and MAC Apple and Linuxv5.0

3.Suitble for data transmission system 0.116kg weight

4.Electrical interface: USB interface, DB(holes); RS-485 interface, DB9(pin) with 5 terminals

5.Welcome OEM and 2 years quality warranty