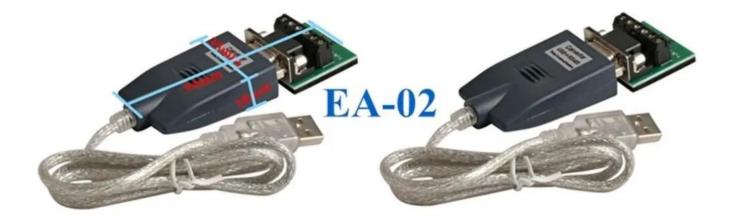

| Specification          |                                                                                            |
|------------------------|--------------------------------------------------------------------------------------------|
| Model                  | EA-02                                                                                      |
| Dimension              | 94×35×18(mm)                                                                               |
| Serial feature         | Interface compatible with EIA / TIA RS-232C, RS-485 standard                               |
| Electrical Interface   | USB port, DB9 female connector, RS-485 side, DB9 male connector with terminal (five wire). |
| Way of working         | Asynchronous half-duplex                                                                   |
| Transmission medium    | Ordinary line, twisted pair or shielded cable                                              |
| Transmission rate      | Up to 57.6kbps (close up to 230kbps rate) in the 1200m distance                            |
| Transmission distance  | 5 m (USB end) 1200 m (RS-485 terminal)                                                     |
| Color                  | grey                                                                                       |
| Usage                  | Access control sysetm                                                                      |
| Relative Humidity      | 5%~95%                                                                                     |
| Environment temprature | -10 ℃~85 ℃                                                                                 |
| letter of agreement    | Transparent                                                                                |
| Net weight             | 0.116kg                                                                                    |