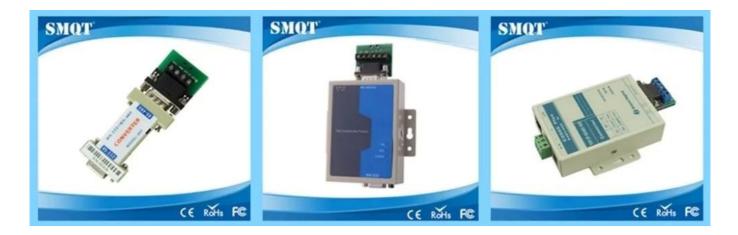

## what features of our EA-02 converter?

1.Converter USB to RS485 interface compatible with EIA/TIA RS-232, RS-485 standard

2.Support windows98/ME and windows2000/XP and MAC Apple and Linuxv5.0

3.Suitble for data transmission system 0.116kg weight

4.Electrical interface: USB interface, DB(holes); RS-485 interface, DB9(pin) with 5 terminals

5.Welcome OEM and 2 years quality warranty