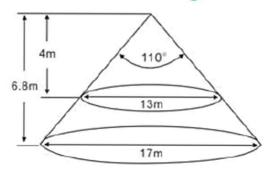

| Specification              |                                                       |  |  |
|----------------------------|-------------------------------------------------------|--|--|
| Product name               | SMQT directional Ceiling Mounted Digital PIR Detector |  |  |
| Model                      | EB-184                                                |  |  |
| Size                       | φ103*21mm                                             |  |  |
| Working voltage            | 9~16V DC                                              |  |  |
| Static current             | 18mA(Under 12V DC power supply)                       |  |  |
| Alarm output               | NO or NC DC28V max 100mA                              |  |  |
| <b>Installation height</b> | 4~6.8m                                                |  |  |
| Alarm time                 | 2.2s min                                              |  |  |
| <b>Detecting distance</b>  | 13~17m                                                |  |  |
| Detecting angle            | 360°                                                  |  |  |
| Working                    | -10°C~50°C                                            |  |  |
| temperature                | 10 0 30 0                                             |  |  |
| Storage                    | -25°C~65°C                                            |  |  |
| temperature                |                                                       |  |  |
| Color                      | White                                                 |  |  |
| Weight                     | 0.1kg                                                 |  |  |

## **Detection disance diagram:**