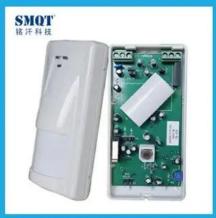

signal processing and provided super high detection ability and anti error alarm. The detector will detect movement of human automatically when intruder passes through the detection area, and it will send out alarm signal to alarm host if there is movement, The product si suitable for the safety of residential house, villas, factories, markets, warehouses, office building etc.

# What features of SMQT directional Ceiling Mounted Digital PIR Detector for Home Security EB-184?



- 1.Ceiling Mounted Infrared Motion Sensor
- 2.9~16V DC power supply
- 3.4~6.8m installation height
- 4.13~17m detecting distance
- 5.2 years warranty , welcome OEM

## WHAT IS THE EB-184 LOOK LIKE?



**HOW TO USE IT?** 





## **Detection disance diagram:**







## **HOW ABOUT OTHER CHOICE?**



















## **HOW ABOUT OUR COMPANY?**













### **CUSTOMER**













## **EXHIBITION**



## **CERTIFICATE**



## **HOW TO COPERATION?**



## **FAQ**

Q:Can I have a sample order?

A:Yes, we are willing to offer trial sample order to you for quality test. Mixed samples areacceptable.

Q:What is the lead time?

A:Sample needs 1-3 working days, mass production time needs 10-15 working days.

Q:What is your MOQ?

A:No MOQ limit, the more quantity the more discounts.

Q:How do you ship the goods and how long does it take arrive?

A:The sample will be sent to you by optional shipping service (couriers, air, and sea),or appointed by buyer,7-15 days.

Q:How will we proceed the order if I have logo to print?

A:Firstly, we will prepare artwork for visual confirmation. If the color and posi