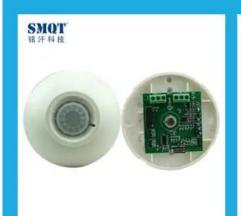

ed technology in signal processing and provided super high detection ability and anti error alarm. The detector will detect movement of human automatically when intruder passes through the detection area, and it will send out alarm signal to alarm host if there is movement, The product si suitable for the safety of residential house, villas, factories, markets, warehouses, office building etc.

# What features of SMQT directional Ceiling Mounted Digital PIR Detector for Home Security EB-184?



- 1.Ceiling Mounted Infrared Motion Sensor
- 2.9~16V DC power supply
- 3.4~6.8m installation height
- 4.13~17m detecting distance
- 5.2 years warranty , welcome OEM

## WHAT IS THE EB-184 LOOK LIKE?



**HOW TO USE IT?** 





## **Detection disance diagram:**







## **HOW ABOUT OTHER CHOICE?**



















## **HOW ABOUT OUR COMPANY?**













### **CUSTOMER**













## **EXHIBITION**



## **CERTIFICATE**



## **HOW TO COPERATION?**



## **FAQ**

Q:Can I have a sample order?

A:Yes, we are willing to offer trial sample order to you for quality test. Mixed samples areacceptable.

Q:What is the lead time?

A:Sample needs 1-3 working days, mass production time needs 10-15 working days.

Q:What is your MOQ?

A:No MOQ limit, the more quantity the more discounts.

Q:How do you ship the goods and how long does it take arrive?

A:The sample will be sent to you by optional shipping service (couriers, air, and sea),or appointed by buyer,7-15 days.

Q:How will we proceed the order if I have logo to print?

A:Firstly, we will prepare artwork for visual confirmation. If th