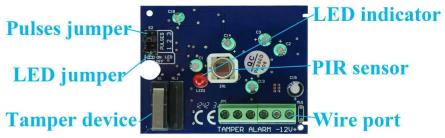

184 is passive infrared detector with high stability. It has adopted advanced technology in signal processing and provided super high detection ability and anti error alarm. The detector will detect movement of human automatically when intruder passes through the detection area, and it will send out alarm signal to alarm host if there is movement, The product si suitable for the safety of residential house, villas, factories, markets, warehouses, office building etc.

# What features of SMQT directional Ceiling Mounted Digital PIR Detector for Home Security EB-184?



- 1.Ceiling Mounted Infrared Motion Sensor
- 2.9~16V DC power supply
- 3.4~6.8m installation height
- 4.13~17m detecting distance
- 5.2 years warranty , welcome OEM

## WHAT IS THE EB-184 LOOK LIKE?



**HOW TO USE IT?** 





## **Detection disance diagram:**







## **HOW ABOUT OTHER CHOICE?**



















## **HOW ABOUT OUR COMPANY?**













### **CUSTOMER**













## **EXHIBITION**



## **CERTIFICATE**



## **HOW TO COPERATION?**



## **FAQ**

Q:Can I have a sample order?

A:Yes, we are willing to offer trial sample order to you for quality test. Mixed samples areacceptable.

Q:What is the lead time?

A:Sample needs 1-3 working days, mass production time needs 10-15 working days.

Q:What is your MOQ?

A:No MOQ limit, the more quantity the more discounts.

Q:How do you ship the goods and how long does it take arrive?

A:The sample will be sent to you by optional shipping service (couriers, air, and sea),or appointed by buyer,7-15 days.

Q:How will we proceed the order if I have logo t