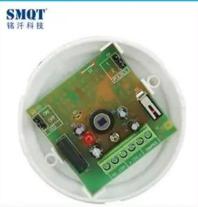

technology in signal processing and provided super high detection ability and anti error alarm. The detector will detect movement of human automatically when intruder passes through the detection area, and it will send out alarm signal to alarm host if there is movement, The product si suitable for the safety of residential house, villas, factories, markets, warehouses, office building etc.

# What features of SMQT directional Ceiling Mounted Digital PIR Detector for Home Security EB-184?



- 1.Ceiling Mounted Infrared Motion Sensor
- 2.9~16V DC power supply
- 3.4~6.8m installation height
- 4.13~17m detecting distance
- 5.2 years warranty , welcome OEM

## WHAT IS THE EB-184 LOOK LIKE?



**HOW TO USE IT?** 





## **Detection disance diagram:**







## **HOW ABOUT OTHER CHOICE?**



















## **HOW ABOUT OUR COMPANY?**













### **CUSTOMER**













## **EXHIBITION**



## **CERTIFICATE**



## **HOW TO COPERATION?**



## **FAQ**

Q:Can I have a sample order?

A:Yes, we are willing to offer trial sample order to you for quality test. Mixed samples areacceptable.

Q:What is the lead time?

A:Sample needs 1-3 working days, mass production time needs 10-15 working days.

Q:What is your MOQ?

A:No MOQ limit, the more quantity the more discounts.

Q:How do you ship the goods and how long does it take arrive?

A:The sample will be sent to you by optional shipping service (couriers, air, and sea),or appointed by buyer,7-15 days.

Q:How will we proceed the order if I have logo to print?

A:Firstly, we will prepare artwork for visual confirmation. If the