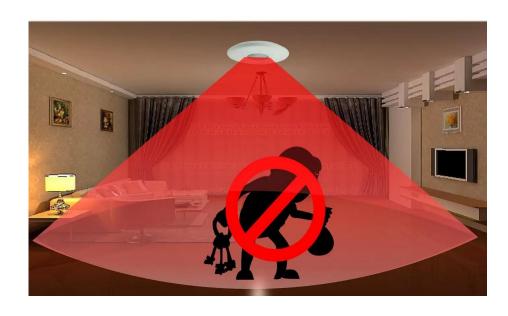

#### **Features**

EB-184 is passive infrared detector with high stability. It has adopted advanced technology in signal processing and provided super high detection ability and anti error alarm. The detector will detect movement of human automatically when intruder passes through the detection area, and it will send out alarm signal to alarm host if there is movement, The product si suitable for the safety of residential house, villas, factories, markets, warehouses, office building etc.