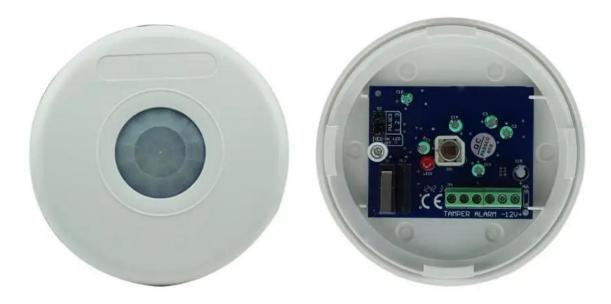

|  |  |
| Color                      | White                                                 |  |  |
| Weight                     | 0.1kg                                                 |  |  |

#### **Features**

EB-184 is passive infrared detector with high stability. It has adopted advanced technology in signal processing and provided super high detection ability and anti error alarm. The detector will detect movement of human automatically when intruder passes through the detection area, and it will send out alarm signal to alarm host if there is movement, The product si suitable for the safety of residential house, villas, factories, markets, warehouses, office building etc.

# What features of SMQT directional Ceiling Mounted Digital PIR Detector for Home Security EB-184?



- 1.Ceiling Mounted Infrared Motion Sensor
- 2.9~16V DC power supply
- 3.4~6.8m installation height
- 4.13~17m detecting distance
- 5.2 years warranty , welcome OEM

## WHAT IS THE EB-184 LOOK LIKE?



**HOW TO USE IT?** 





## **Detection disance diagram:**







## **HOW ABOUT OTHER CHOICE?**



















## **HOW ABOUT OUR COMPANY?**













### **CUSTOMER**













## **EXHIBITION**



## **CERTIFICATE**



## **HOW TO COPERATION?**



## **FAQ**

Q:Can I have a sample order?

A:Yes, we are willing to offer trial sample order to you for quality test. Mixed samples areacceptable.

Q:What is the lead time?

A:Sample needs 1-3 working days, mass production time needs 10-15 working days.

Q:What is your MOQ?

A:No MOQ limit, the more quantity the more discounts.

Q:How