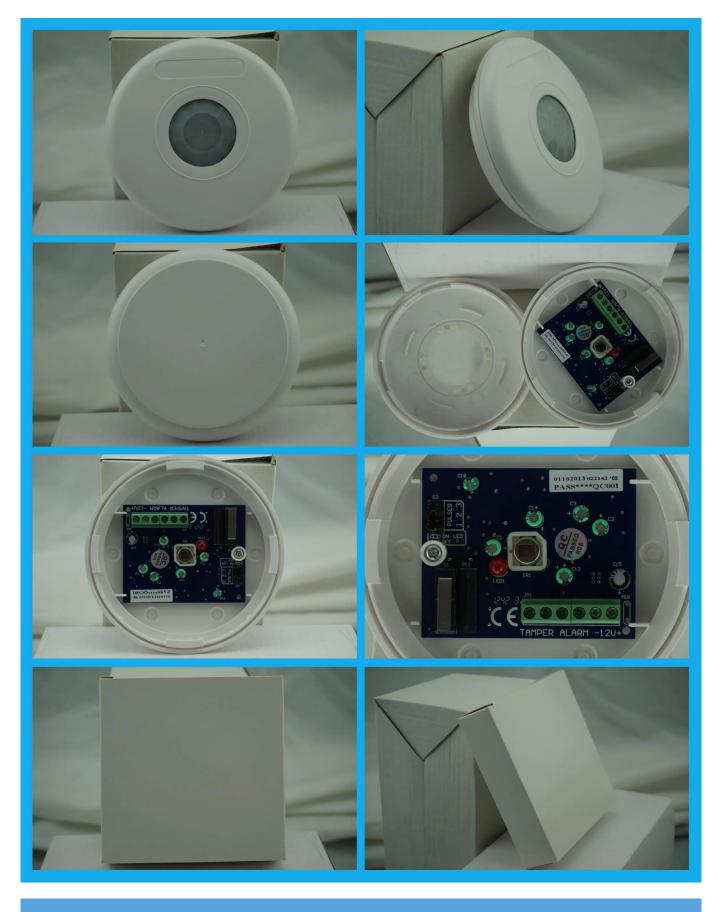

|

#### **Features**

EB-184 is passive infrared detector with high stability. It has adopted advanced technology in signal processing and provided super high detection ability and anti error alarm. The detector will detect movement of human automatically when intruder passes through the detection area, and it will send out alarm signal to alarm host if there is movement, The product si suitable for the safety of residential house, villas, factories, markets, warehouses, office building etc.

# What features of SMQT directional Ceiling Mounted Digital PIR Detector for Home Security EB-184?



- 1.Ceiling Mounted Infrared Motion Sensor
- 2.9~16V DC power supply
- 3.4~6.8m installation height
- 4.13~17m detecting distance
- 5.2 years warranty , welcome OEM

## WHAT IS THE EB-184 LOOK LIKE?



**HOW TO USE IT?** 





## **Detection disance diagram:**







## **HOW ABOUT OTHER CHOICE?**



















## **HOW ABOUT OUR COMPANY?**













### **CUSTOMER**













## **EXHIBITION**



## **CERTIFICATE**



## **HOW TO COPERATION?**



## **FAQ**

Q:Can I have a sample order?

A:Yes, we are willing to offer trial sample order to you for quality test. Mixed samples areacceptable.

Q:What is the lead time?

A:Sample needs 1-3 working days, mass production time needs 10-15 working days.

Q:What is your MOQ?

A:No MOQ limit, the more quantity the more discounts.

Q:How do you ship the goods and how long does it take arrive?

A:The sample will be sent to you by optional shipping service (couriers, air, and sea),or appointed by buyer,7-15 days.

Q:How will we proceed t