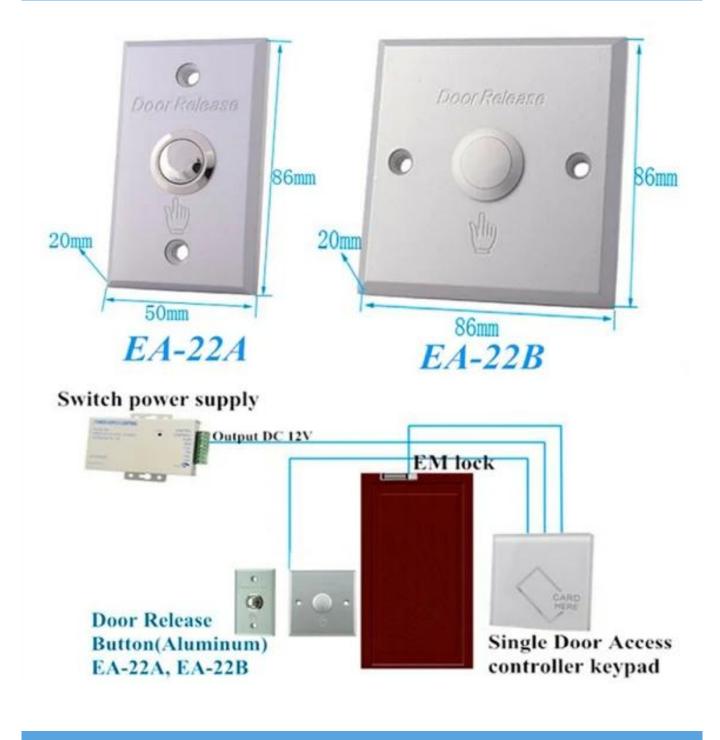

| Proudct Name       | door release push button switch access control system | aluminum for |
|--------------------|-------------------------------------------------------|--------------|
| standard Structure | Aluminmum Panel, Steel Button                         |              |
| Current            | 3A 36VDC Max                                          |              |
| Output Contact     | NO\NC\COM                                             |              |
| Mechanical Life    | 500000 tested                                         |              |
| Dimensions         | 86L*50W*20Hmm                                         |              |
| Operating temp     | 10-55(14-131F)                                        |              |
| Operating Humidity | 0-95%                                                 |              |
| Weight             | 160g                                                  |              |
|                    |                                                       |              |

what features of our EA-22A/B?

**EA-22A** 

**EA-22B** 

EA-22A

EA-22B

### **APPLICATION**

**SIMILAR PRODUCT** 