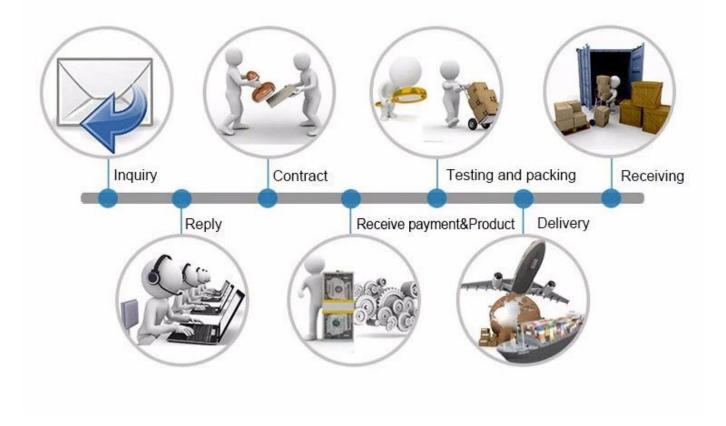

|              |
| Operating Humidity | 0-95%                                                 |              |
| Weight             | 160g                                                  |              |
|                    |                                                       |              |

what features of our EA-22A/B?



**EA-22A** 



**EA-22B** 





EA-22A

EA-22B

# Advantages

Aluminum panel with the sand blast treatment

Pure copper plating nickel button

500,000 times mechanical test

## **IN-KIND SHOOTING**



### **APPLICATION**



**SIMILAR PRODUCT** 



## **OFFICE SHOW**







10





#### **CUSTOMER**



**EXHIBITION** 



### CERTIFICATION



#### **HOW TO COOPERATE**

# PACKAGING & SHIPPING

Detection+Packing+Sealing+Fnishing+International Express







FAQ

## Q:Can I have a sample order?

A:Yes, we are willing to offer trial sample order to you for guality test. Mixed samples are acceptable.

Q:What is the lead time?

A:Sample needs 1-3 working days, mass production time needs 10-15 working days.

**Q:What is your MOQ?** 

A:No MOQ limit.The more quantity the more discounts. Q:How do you ship the goods and how long does it take arrive?

A:The sample will be sent to you by optional shipping service (couriers, air, and sea), or appointed by buyer, 7-15 days.

Q:How will we proceed the order if I have logo to print?

A:Firstly, we will prepare artwork for visual confirmation. If the color and position are right, we would make sampling firstly from silk print factory and take picture for your second confirmation before mass production.