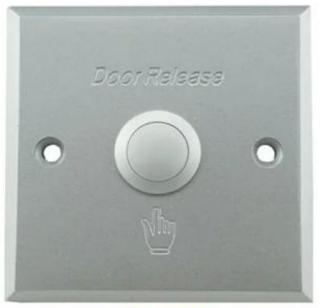

what features of our EA-22A/B?

**EA-22A** 

**EA-22B** 

EA-22A

EA-22B

# Advantages

Aluminum panel with the sand blast treatment

Pure copper plating nickel button

500,000 times mechanical test