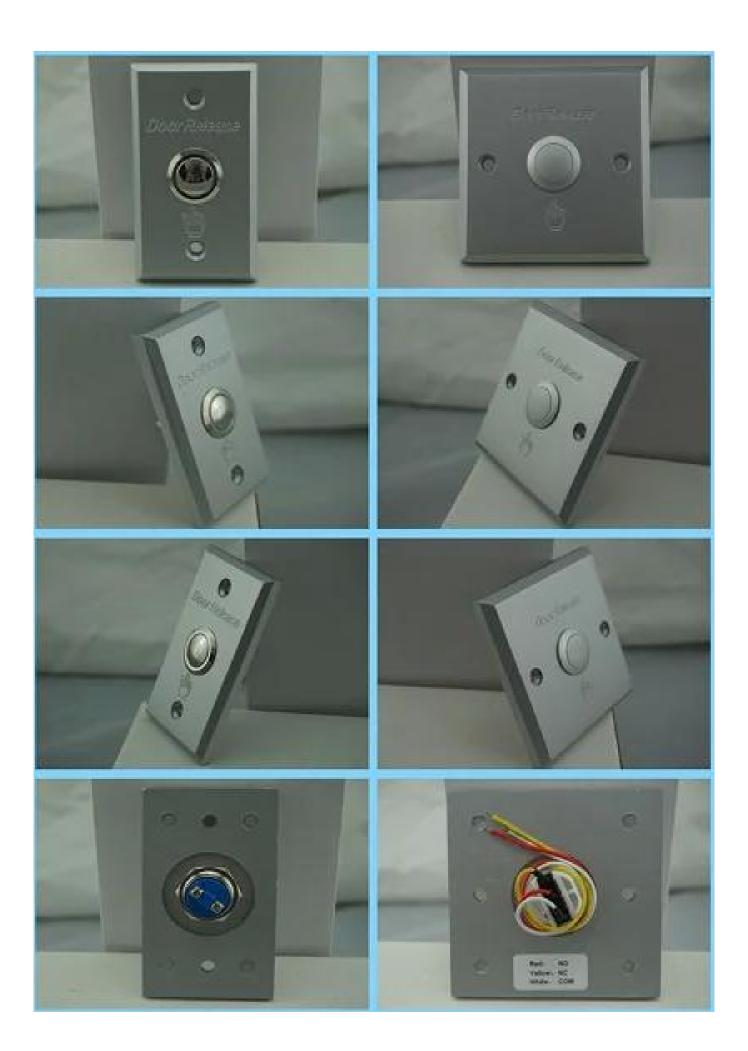

|
| Mechanical Life    | 500000 tested                                         |              |
| Dimensions         | 86L*50W*20Hmm                                         |              |
| Operating temp     | 10-55(14-131F)                                        |              |
| Operating Humidity | 0-95%                                                 |              |
| Weight             | 160g                                                  |              |
|                    |                                                       |              |

what features of our EA-22A/B?



**EA-22A** 



**EA-22B** 





EA-22A

EA-22B

# Advantages

Aluminum panel with the sand blast treatment

Pure copper plating nickel button

500,000 times mechanical test

## **IN-KIND SHOOTING**



### **APPLICATION**



**SIMILAR PRODUCT** 



## **OFFICE SHOW**







10





#### **CUSTOMER**



**EXHIBITION** 



### CERTIFICATION



#### **HOW TO COOPERATE**

# PACKAGING & SHIPPING

Detection+Packing+Sealing+Fnishing+International Express







FAQ

## Q:Can I have a sample order?

A:Yes, we are willing to offer trial sample order to you for guality test. Mixed samples are acceptable.

Q:What is the lead time?

A:Sample needs 1-3 working days, mass production time needs 10-15 working days.

**Q:What is your MOQ?** 

A:No MOQ limit.The more quantity the more discounts. Q:How do you ship the goods and how long does it take arrive?

A:The sample will be sent to you by optional shipping service (couriers, air, and sea), or appointed by buyer, 7-15 days.

Q:How will we proceed the