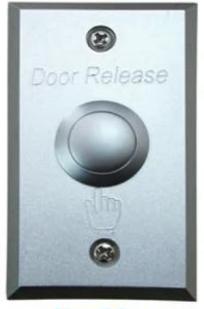

what features of our EA-22A/B?

**EA-22A** 

**EA-22B** 

EA-22A

EA-22B

# Advantages

Aluminum panel with the sand blast treatment

Pure copper plating nickel button

500,000 times mechanical test