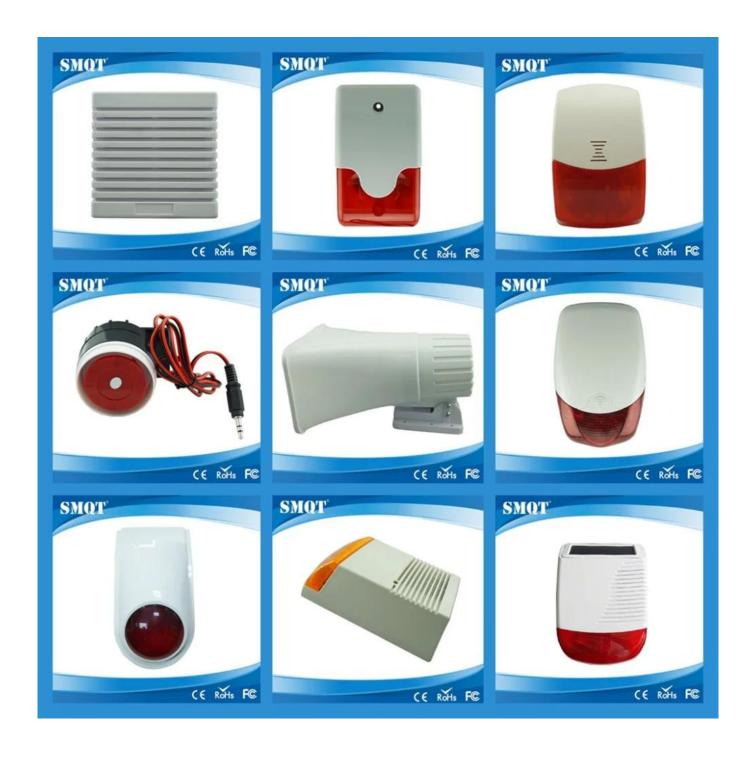

# What Features of our siren?

- 1.Wired alarm electric siren
- 2.115db volume
- 3. Suitable for fire alarm and home alarm
- 4. Fireproof ABS housing
- 5.2 years warranty , welcome OEM

| Contact output    | NO/NC                      |
|-------------------|----------------------------|
| Operating Current | 300mA                      |
| Operating Voltage | DC12V                      |
| Sound Pressure    | 115dB                      |
| Weight            | 390g                       |
| suitable for      | Fire alarm, access control |
| Material          | fireproof ABS housing      |