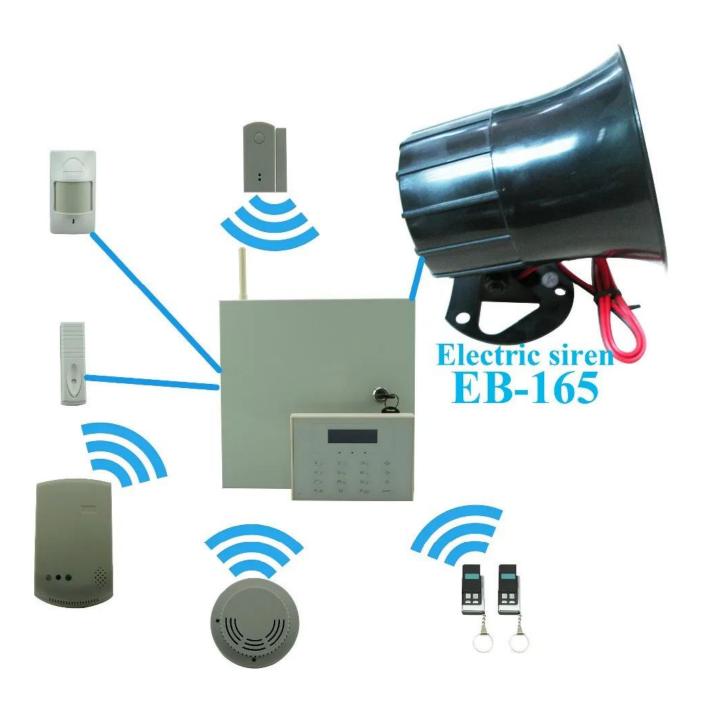

| Contact output    | NO/NC                      |
|-------------------|----------------------------|
| Operating Current | 300mA                      |
| Operating Voltage | DC12V                      |
| Sound Pressure    | 115dB                      |
| Weight            | 390g                       |
| suitable for      | Fire alarm, access control |
| Material          | fireproof ABS housing      |

# What Features of our siren?



- 1.Wired alarm electric siren
- 2.115db volume
- 3. Suitable for fire alarm and home alarm
- 4. Fireproof ABS housing
- 5.2 years warranty , welcome OEM

## **IN-KIND SHOOTING**



# **APPLICATION**



# **SHOW CASE**



# **OFFICE SHOW**













## **CUSTOMER**













## **EXHIBITION**



## **CERTIFICATE**



#### **HOW TO COOPERATION**



| Trade terms:   | EXW                                                     |
|----------------|---------------------------------------------------------|
| Payment terms: | T/T, Western union, Paypal etc                          |
| Delivery time: | Normal order within 7 days, bulk order 10-15days        |
| Packing:       | Neutral paper box and paper carton                      |
| Shipping:      | Express company or by sea, by air or appointed by buyer |

#### **FAQ**

#### Q:Can I have a sample order?

A:Yes, we are willing to offer trial sample order to you for quality test. Mixed samples are acc eptable.

#### Q: What is the lead t