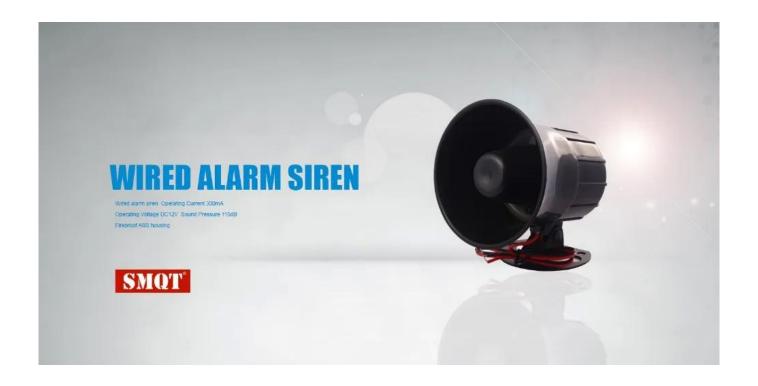

# What Features of our siren?

- 1.Wired alarm electric siren
- 2.115db volume
- 3. Suitable for fire alarm and home alarm
- 4. Fireproof ABS housing
- 5.2 years warranty , welcome OEM

| Contact output    | NO/NC                      |
|-------------------|----------------------------|
| Operating Current | 300mA                      |
| Operating Voltage | DC12V                      |
| Sound Pressure    | 115dB                      |
| Weight            | 390g                       |
| suitable for      | Fire alarm, access control |
| Material          | fireproof ABS housing      |