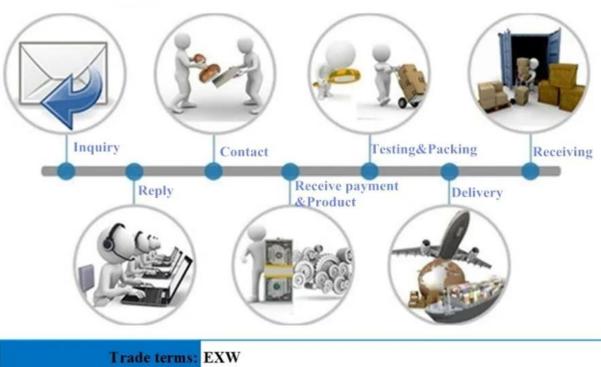

#### **HOW TO COOPERATION**

| Trade terms:   | EXW                                                     |
|----------------|---------------------------------------------------------|
| Payment terms: | T/T, Western union, Paypal etc                          |
| Delivery time: | Normal order within 7 days, bulk order 10-15days        |
| Packing:       | Neutral paper box and paper carton                      |
| Shipping:      | Express company or by sea, by air or appointed by buyer |