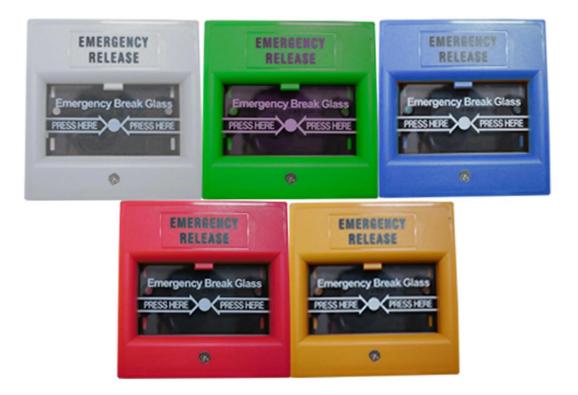

what features of our EB-116 emergency break glass ?

1.Emergency break galss call point button

2.Max Voltage DC30V,Max Current 3A

3.Output Contact NC/NO/COM

4.Red, Green, White, Yellow, Blue color optional

5.Suitable for Exit Door, Emergence Door etc

6.2 years warranty , welcome OEM