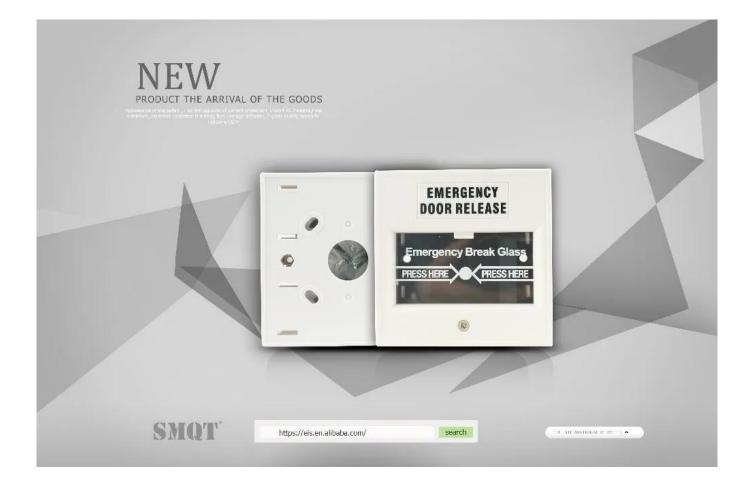

what features of our EB-116 emergency break glass ?

1.Emergency break galss call point button

2.Max Voltage DC30V,Max Current 3A

3.Output Contact NC/NO/COM

4.Red, Green, White, Yellow, Blue color optional

5.Suitable for Exit Door, Emergence Door etc

6.2 years warranty , welcome OEM