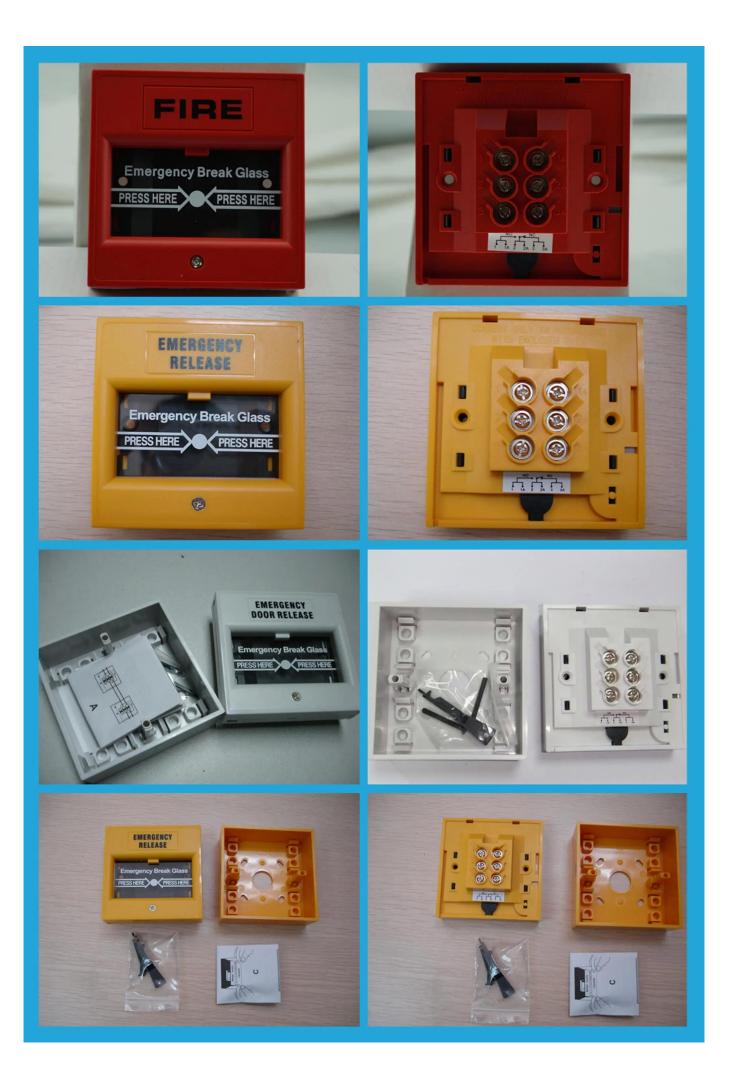

| Specification          |                               |
|------------------------|-------------------------------|
| Model                  | EB-116                        |
| Dimension              | 86×86×50(mm)                  |
| Contact Output         | NC/COM/NO                     |
| Suit for               | safety door and escape Door   |
| Applicable accessories | Glass,Cover                   |
| Environment temprature | -10°C to 55 °C                |
| Color                  | Red/Green/White/ Yellow/ blue |
| Material               | ABS Fireproof material shell  |

what features of our EB-116 emergency break glass ?

1.Emergency break galss call point button

2.Max Voltage DC30V,Max Current 3A

3.Output Contact NC/NO/COM

4.Red, Green, White, Yellow, Blue color optional

5.Suitable for Exit Door, Emergence Door etc

6.2 years warranty , welcome OEM