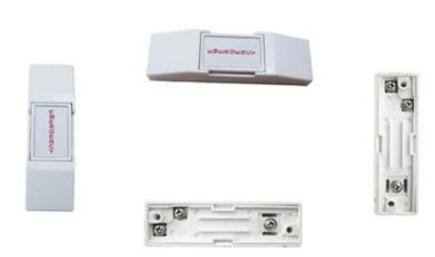

Product Name Security Alarm System Emergency Push Button

Dimension 76\*17\*17mm

Contact output NO/NC
Rating Current 3A@36V
Reset: key-reset

Setting mode Wall mounted

Net weight: 40g

suitable for access control/ alarm system

Material fireproof ABS housing

what features of our EB-129 emergency button?

# Emergency button Fireproof ABS material shell NO/NC contact output Auto-reset, and wall-mounted installation Suitable for access control and alarm system 2 years quality warranty, welcoem OEM