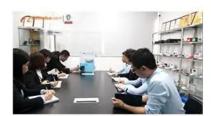

Product Name Security Alarm System Emergency Push Button

Dimension 76\*17\*17mm

Contact output NO/NC
Rating Current 3A@36V
Reset: key-reset

Setting mode Wall mounted

Net weight: 40g

suitable for access control/ alarm system

Material fireproof ABS housing

what features of our EB-129 emergency button?



# Emergency button Fireproof ABS material shell NO/NC contact output Auto-reset, and wall-mounted installation Suitable for access control and alarm system 2 years quality warranty, welcoem OEM

### **IN-KIND SHOOTING**



# **SHOW CASE**



# **OFFICE SHOW**













# **CUSTOMER**













# **EXHIBITION**



### **CERTIFICATION**



### **HOW TO COOPERATE**



# PACKAGING & SHIPPING

Detection+Packing+Sealing+Fnishing+International Express



















A:Yes, we are willing to offer trial sample order to you for quality test. Mixed samples are acc eptable.

### Q: What is the lead time?

A:Sample needs 1-3 working days, mass production time needs 10-15 working days for order less than 5000pcs.

### Q: Do you have any MOQ limit?

A:EXW MOQ is 100pcs under blank box.

### Q: How do you ship the goods and how long does it take arrive?

A:The sample will be sent to you by optional shipping service (couriers, air, and sea). The delivery time depends on the shipping service.

### Q:How will we proceed the order if I have logo to print?