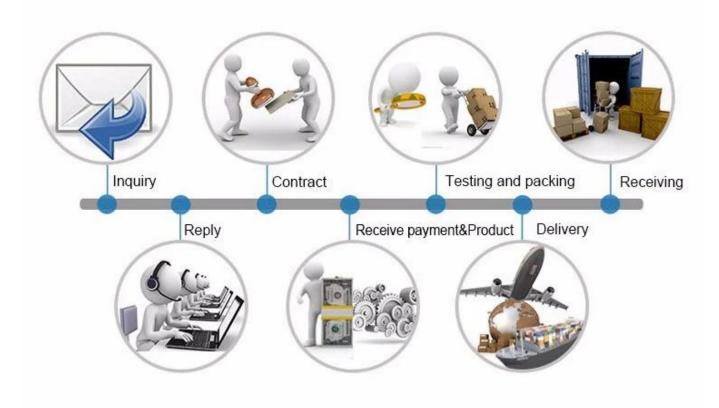

Product Name Security Alarm System Emergency Push Button

Dimension 76\*17\*17mm

Contact output NO/NC
Rating Current 3A@36V
Reset: key-reset

Setting mode Wall mounted

Net weight: 40g

suitable for access control/ alarm system

Material fireproof ABS housing

what features of our EB-129 emergency button?



# Emergency button Fireproof ABS material shell NO/NC contact output Auto-reset, and wall-mounted installation Suitable for access control and alarm system 2 years quality warranty, welcoem OEM

### **IN-KIND SHOOTING**



# **SHOW CASE**



# **OFFICE SHOW**













# **CUSTOMER**













# **EXHIBITION**



### **CERTIFICATION**



### **HOW TO COOPERATE**



# PACKAGING & SHIPPING

Detection+Packing+Sealing+Fnishing+International Express



















A:Yes, we are willing to offer trial sample order to you for quality test. Mixed samples are acc eptable.

### Q: What is the lead time?

A:Sample needs 1-3 working days, mass production time needs 10-15 working days for order less than 5000pcs.

### Q: Do you have any MOQ limit?

A:EXW MOQ is 100pcs under blank box.

### Q: How do you ship the goods and how long does it take arrive?

A:The sample will be sent to you by optional shipping service (couriers, air, and sea). The delivery time depends on the shipping service.

### Q:How will we proceed the order if I have logo to print?

A:Firstly, we will prepare artwork for visual confirmation. If the color and position are right, we would make sampling firstly from silk print factory and take picture for your second confirmation before mas