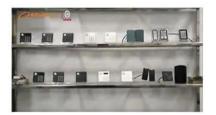

Product Name Security Alarm System Emergency Push Button

Dimension 76\*17\*17mm

Contact output NO/NC
Rating Current 3A@36V
Reset: key-reset

Setting mode Wall mounted

Net weight: 40g

suitable for access control/ alarm system

Material fireproof ABS housing

what features of our EB-129 emergency button?



# Emergency button Fireproof ABS material shell NO/NC contact output Auto-reset, and wall-mounted installation Suitable for access control and alarm system 2 years quality warranty, welcoem OEM

### **IN-KIND SHOOTING**



# **SHOW CASE**



# **OFFICE SHOW**













# **CUSTOMER**













# **EXHIBITION**



### **CERTIFICATION**



### **HOW TO COOPERATE**



# PACKAGING & SHIPPING

Detection+Packing+Sealing+Fnishing+International Express



















A:Yes, we are willing to offer trial sample order to you for quality test. Mixed samples are acc eptable.

### Q: What is the lead time?

A:Sample needs 1-3 working days, mass production time needs 10-15 working days for order less than 5000pcs.

### Q: Do you have any MOQ limit?

A:EXW MOQ is 100pcs under blank box.

### Q: How do you ship the goods and how long does it take arrive?

A:The sample will be sent to you by optional shipping service (couriers, air, and sea). The delivery time depends on the shipping service.

### Q:How will we proceed the order if I have logo to print?

A:First