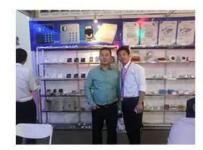

Product Name Security Alarm System Emergency Push Button

Dimension 76\*17\*17mm

Contact output NO/NC
Rating Current 3A@36V
Reset: key-reset

Setting mode Wall mounted

Net weight: 40g

suitable for access control/ alarm system

Material fireproof ABS housing

what features of our EB-129 emergency button?



# Emergency button Fireproof ABS material shell NO/NC contact output Auto-reset, and wall-mounted installation Suitable for access control and alarm system 2 years quality warranty, welcoem OEM

### **IN-KIND SHOOTING**



# **SHOW CASE**



# **OFFICE SHOW**













# **CUSTOMER**













# **EXHIBITION**



### **CERTIFICATION**



### **HOW TO COOPERATE**



# PACKAGING & SHIPPING

Detection+Packing+Sealing+Fnishing+International Express



















A:Yes, we are willing to offer trial sample order to you for quality test. Mixed samples are acc eptable.

### Q: What is the lead time?

A:Sample needs 1-3 working days, mass production time needs 10-15 working days for order less than 5000pcs.

### Q: Do you have any MOQ limit?

A:EXW MOQ is 100pcs under blank box.

### Q: How do you ship the goods and how long does it take arrive?

A:The sample will be sent to you by optional shipping service (couriers, air, and sea). The delivery time depends on the shipping service.

### Q:How will we proceed the order if I have logo to print?

A:Firstly, we will prepar