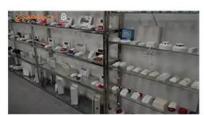

Product Name Security Alarm System Emergency Push Button

Dimension 76\*17\*17mm

Contact output NO/NC
Rating Current 3A@36V
Reset: key-reset

Setting mode Wall mounted

Net weight: 40g

suitable for access control/ alarm system

Material fireproof ABS housing

what features of our EB-129 emergency button?



# Emergency button Fireproof ABS material shell NO/NC contact output Auto-reset, and wall-mounted installation Suitable for access control and alarm system 2 years quality warranty, welcoem OEM

### **IN-KIND SHOOTING**



# **SHOW CASE**



# **OFFICE SHOW**













# **CUSTOMER**













# **EXHIBITION**



### **CERTIFICATION**



### **HOW TO COOPERATE**



# PACKAGING & SHIPPING

Detection+Packing+Sealing+Fnishing+International Express



















A:Yes, we are willing to offer trial sample order to you for quality test. Mixed samples are acc eptable.

### Q: What is the lead time?

A:Sample needs 1-3 working days, mass production time needs 10-15 working days for order less than 5000pcs.

### Q: Do you have any MOQ limit?

A:EXW MOQ is 100pcs under blank box.

### Q: How do you ship the goods and how long does it take arrive?

A:The sample will be sent to you by optional shipping service (couriers, air, and sea). The delivery time depends on the shipping service.

### Q:How will we proceed the order if I have logo to print?

A:F