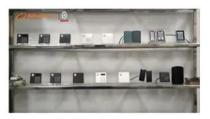

| Contact output    | NO/NC                      |
|-------------------|----------------------------|
| Operating Current | 600mA-1200mA               |
| Operating Voltage | DC12V                      |
| Sound Pressure    | 120dB                      |
| suitable for      | Fire alarm, access control |
| Material          | fireproof ABS housing      |

# What Features of our siren?



- 1. Waterproof Electric alarm Siren
- 2. ABS engineering plastics, Alarm sounds great, Ratating stents, Wide applicability.
- 3. 120db sound pressure,2 tones,12v DC Power supply,Suitable for alarm system.
- 4. Fireproof ABS hosing, with waterproof IP66
- **5.** CE certificate, provide 2 years warranty, welcome for OEM.

## **IN-KIND SHOOTING**



# **SHOW CASE**



## **OFFICE SHOW**













## **CUSTOMER**













## **EXHIBITION**



## **CERTIFICATE**



## **HOW TO COOPERATE**



# PACKAGING & SHIPPING

Detection+Packing+Sealing+Fnishing+International Express



















### **FAQ**

### Q:Can I have a sample order?

A:Yes, we are willing to offer trial sample order to you for quality test. Mixed samples are acc eptable.

### Q: What is the lead time?

A:Sample needs 1-3 working days, mass production time needs 10-15 working days for order less than 5000pcs.

### Q: Do you have any MOQ limit?

A:EXW MOQ is 100pcs under blank box.

### Q: How do you ship the goods and how long does it take arrive?

A:The sample will be sent to you by optional shipping service (couriers, air, and sea). The delivery time depends on the shipping service.

### Q:How will we procee