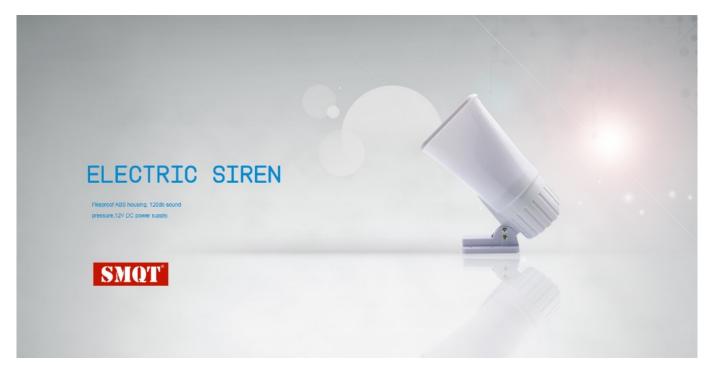

# What Features of our siren?

- 1. Waterproof Electric alarm Siren
- 2. ABS engineering plastics, Alarm sounds great, Ratating stents, Wide applicability.
- 3. 120db sound pressure,2 tones,12v DC Power supply,Suitable for alarm system.
- 4. Fireproof ABS hosing, with waterproof IP66
- **5.** CE certificate, provide 2 years warranty, welcome for OEM.