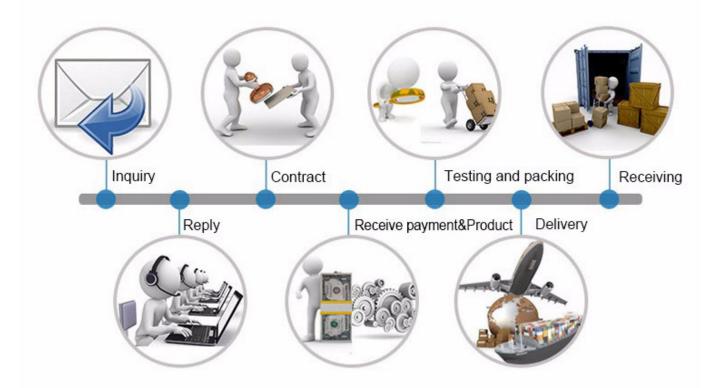

|
| Sound Pressure    | 120dB                      |
| suitable for      | Fire alarm, access control |
| Material          | fireproof ABS housing      |

# What Features of our siren?



- 1. Waterproof Electric alarm Siren
- 2. ABS engineering plastics, Alarm sounds great, Ratating stents, Wide applicability.
- 3. 120db sound pressure,2 tones,12v DC Power supply,Suitable for alarm system.
- 4. Fireproof ABS hosing, with waterproof IP66
- **5.** CE certificate, provide 2 years warranty, welcome for OEM.

## **IN-KIND SHOOTING**



# **SHOW CASE**



## **OFFICE SHOW**













## **CUSTOMER**













## **EXHIBITION**



## **CERTIFICATE**



## **HOW TO COOPERATE**



# PACKAGING & SHIPPING

Detection+Packing+Sealing+Fnishing+International Express



















### **FAQ**

### Q:Can I have a sample order?

A:Yes, we are willing to offer trial sample order to you for quality test. Mixed samples are acc eptable.

### Q: What is the lead time?

A:Sample needs 1-3 working days, mass production time needs 10-15 working days for order less than 5000pcs.

### Q: Do you have any MOQ limit?

A:EXW MOQ is 100pcs under blank box.

### Q: How do you ship the goods and how long does it take arrive?

A:The sample will be sent to you by optional shipping service (couriers, air, and sea). The delivery time depends on the shipping service.

### Q:How will we proceed the order if I have logo to print?

A:Firstly, we will prepare artwork for visual confirmation. If the color and position are right, we would make sampling firstly from silk print factory and take