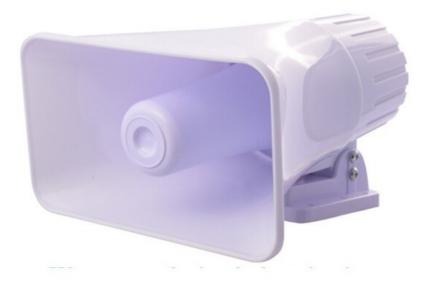

# What Features of our siren?

- 1. Waterproof Electric alarm Siren
- 2. ABS engineering plastics, Alarm sounds great, Ratating stents, Wide applicability.
- 3. 120db sound pressure,2 tones,12v DC Power supply,Suitable for alarm system.
- 4. Fireproof ABS hosing, with waterproof IP66
- **5.** CE certificate, provide 2 years warranty, welcome for OEM.