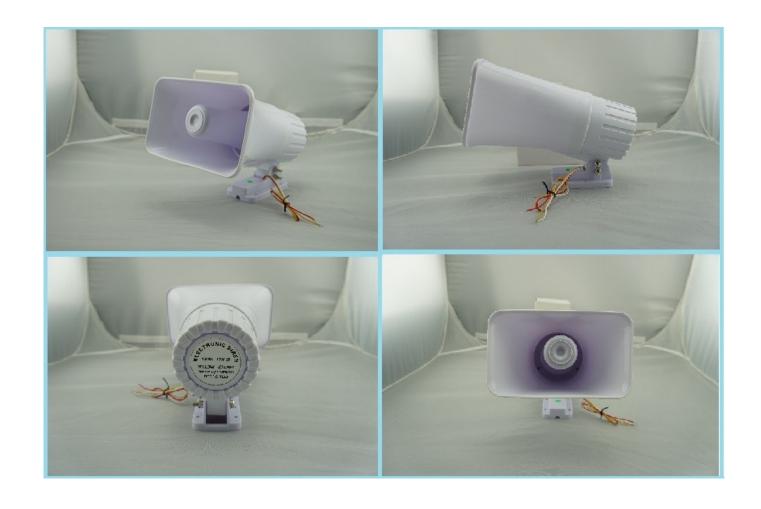

| Contact output    | NO/NC                      |
|-------------------|----------------------------|
| Operating Current | 600mA-1200mA               |
| Operating Voltage | DC12V                      |
| Sound Pressure    | 120dB                      |
| suitable for      | Fire alarm, access control |
| Material          | fireproof ABS housing      |

# What Features of our siren?



- 1. Waterproof Electric alarm Siren
- 2. ABS engineering plastics, Alarm sounds great, Ratating stents, Wide applicability.
- 3. 120db sound pressure,2 tones,12v DC Power supply,Suitable for alarm system.
- 4. Fireproof ABS hosing, with waterproof IP66
- **5.** CE certificate, provide 2 years warranty, welcome for OEM.

## **IN-KIND SHOOTING**



# **SHOW CASE**



## **OFFICE SHOW**













## **CUSTOMER**













## **EXHIBITION**



## **CERTIFICATE**



## **HOW TO COOPERATE**



# PACKAGING & SHIPPING

Detection+Packing+Sealing+Fnishing+International Express



















### **FAQ**

### Q:Can I have a sample order?

A:Yes, we are willing to offer trial sample order to you for quality test. Mixed samples are acc eptable.

### Q: What is the lead time?

A:Sample needs 1-3 working days, mass production time needs 10-15 working days for order less than 5000pcs.

### Q: Do you have any MOQ limit?

A:EXW MOQ is 100pcs under blank box.

### Q: How do you ship the goods and how long does it take arrive?

A:The sample will be sent to you by optional shipping service (couriers, air, and sea). The delivery time depends