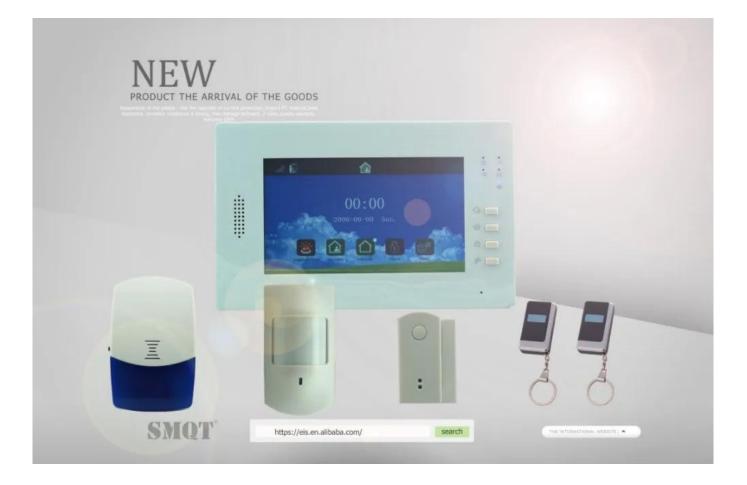

# 1. Specification:

| Model                | EB-839 gsm home alarm                                                      |
|----------------------|----------------------------------------------------------------------------|
| Dimension            | 7"Touch Screen,true color display                                          |
| Operating            | Sound Alarm/spot monitoring                                                |
| Operating power      | 9-15V DC                                                                   |
| way of disarm/arm    | Arm/Disarm by remote controller/hot<br>keypad/wireless keypad,mobile phone |
| Connect to network   | Compatible with protocol "CID"                                             |
| Received freq        | 315/ 433MHz /868MHZ                                                        |
| Alarm zones          | 31wireless                                                                 |
| Rechargeable battery | Backup battery/low battery alert                                           |

## 2. Features:

1, 7 "color screen, graphic display, friendly man-machine interface.

2, Multi-languages optional (simplified Chinese, traditional Chinese, English, German,

3, 3/4 band GSM alarm information transmission, the realization of the telephone voice alarm, protection zones/SMS alarm;

4, <u>**30 wireless defence areas**</u>, extensible 8 wired defence areas and wired siren . preset up five groups of alarm telephone, each group can be arbitrary set to phone call or SMS alarm, automatic cycle dial;