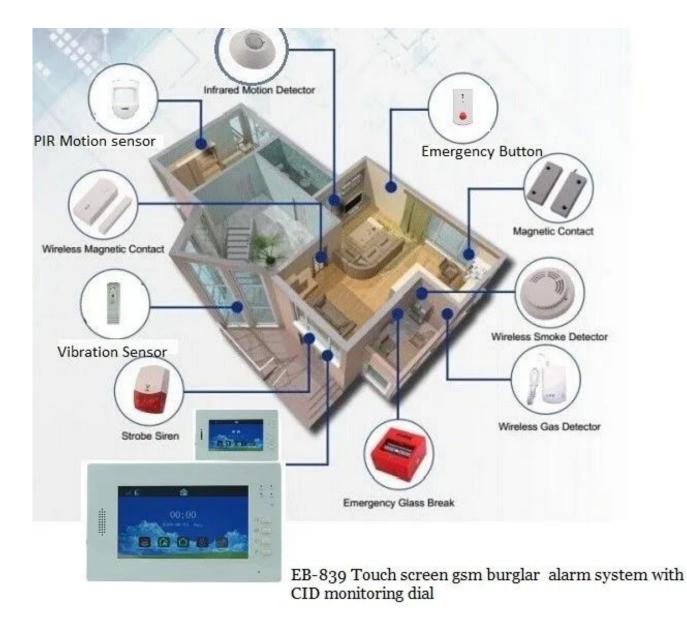

tor, configure up to eight remote control; 29 wireless defence areas , each area configure max with four detectors;

11, Prompt function of defence ares detection in disarm conditions , can track the children

12, <u>Detectors low-voltage alarm, and display the low-voltage detector name and location ;</u>

13 Bypass and open each defence area , defence areas type, enter time delay ,can be set via the menu Settings.

14, High capacity lithium battery, perfecting system self-inspection, can prompt telephone wire cut , battery low voltage, without external electricity.

15, <u>A "black box" data record function</u>, can store 99 operation and alarm information;

- 16, Compatible with "CID" protocol;
- 17, the elderly and children foster care

#### **IN-KIND SHOOTING**

### **APPLICATION**





## SHOW CASE



## **OFFICE SHOW**







IFI





#### **CUSTOMER**



#### CERTIFICATION



#### **PAYMENT & TRANSPORT**



Q:Can I have a sample order?

A:Yes, we are willing to offer trial sample order to you for quality test. Mixed samples areacceptable.

Q:What is the lead time?

A:Sample needs 1-3 working days, mass production time needs 10-15 working days.

Q:What is your MOQ?

A:No MOQ limit, the more quantity the more discounts.

Q:How do you ship the goods and how long does it take arrive?

A:The sample will be sent to you by optional shipping service (couriers, air, and sea),or appointed by buyer,7-15 days.

Q:How will we proceed the order if I have logo to print?

A:Firstly, we will prepare artwork for visual confirmation. If the color and position are right, we would make s