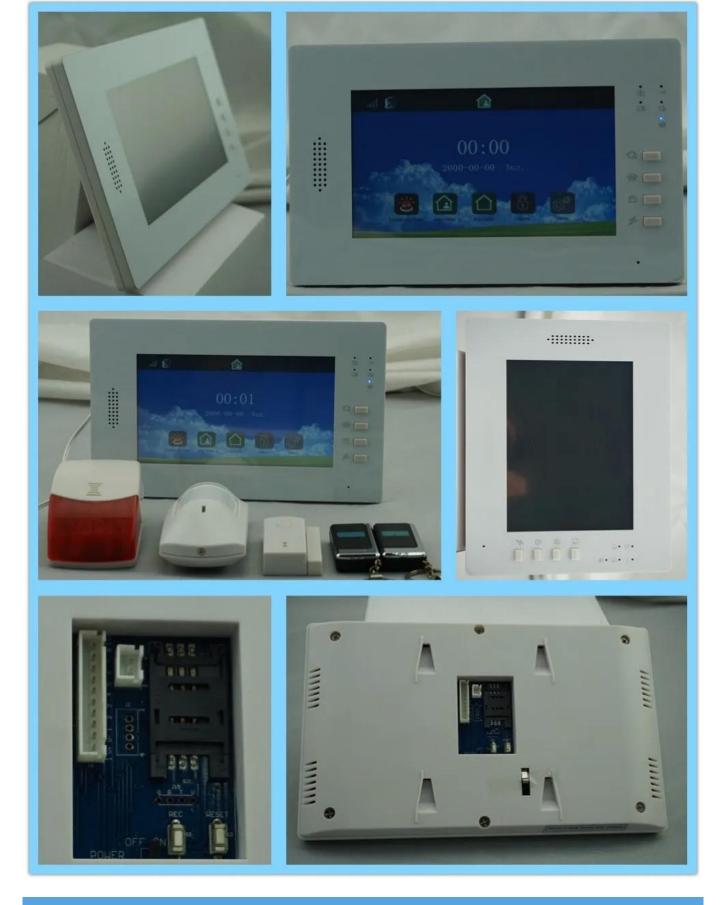

ector, configure up to eight remote control; 29 wireless defence areas , each area configure max with four detectors;

11, Prompt function of defence ares detection in disarm conditions , can track the children

12, <u>Detectors low-voltage alarm, and display the low-voltage detector name and location ;</u>

13 Bypass and open each defence area , defence areas type, enter time delay ,can be set via the menu Settings.

14, High capacity lithium battery, perfecting system self-inspection, can prompt telephone wire cut , battery low voltage, without external electricity.

15, <u>A "black box" data record function</u>, can store 99 operation and alarm information;

- 16, Compatible with "CID" protocol;
- 17, the elderly and children foster care

#### **IN-KIND SHOOTING**

### **APPLICATION**





## SHOW CASE



## **OFFICE SHOW**







IFI





#### **CUSTOMER**



#### CERTIFICATION



#### **PAYMENT & TRANSPORT**



Q:Can I have a sample order?

A:Yes, we are willing to offer trial sample order to you for quality test. Mixed samples areacceptable.

Q:What is the lead time?

A:Sample needs 1-3 working days, mass production time needs 10-15 working days.

Q:What is your MOQ?

A:No MOQ limit, the more quantity the more discounts.

Q:How do you ship the goods and how long does it take arrive?

A:The sample will be sent to you by optional shipping service (couriers, air, and sea),or appointed by buyer,7-15 days.

Q:How will we proceed the order if I have logo to print?

A:Firstly, we will prepare artwork for visual confirmation. If the color and position are right, we would make