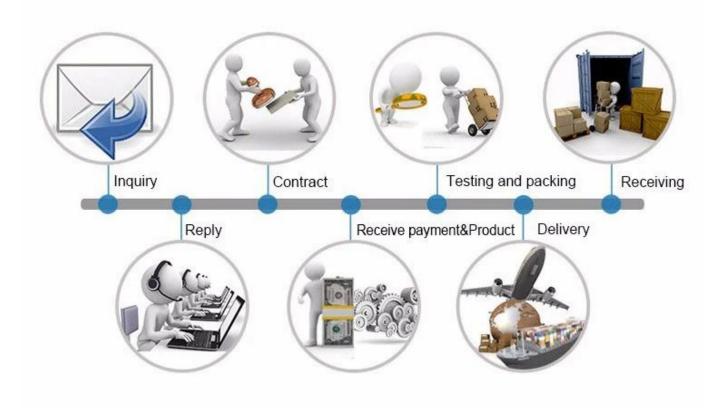

oltage: any sensor get low-voltage, this icon will keep solid light until you check details. (only for the sensors which with low-voltage signal transfering function )
- 8. Door/Window status: Any door left open, it will show the related zone number there, and update every 2 seconds
- 9. Phone line: this icon will displayed when phont line cut
- 10. Time11. Year\Month\Date\Week
- 12. Emergency alarm
- 13. Arm home
- 14. Arm away
- 15. Disarm
- 16. Enter into menu: click, then input 4- digits code, it will take you into main menu page.

## **SIMILAR PRODUCTS**



## **OFFICE SHOW**













## **CUSTOMER**













## **EXHIBITION**



## **CERTIFICATION**



## **HOW TO COOPERATE**



# PACKAGING & SHIPPING

Detection+Packing+Sealing+Fnishing+International Express



















A:Yes, we are willing to offer trial sample order to you for quality test. Mixed samples are acc eptable.

#### Q: What is the lead time?

A:Sample needs 1-3 working days, mass production time needs 10-15 working days for order less than 5000pcs.

## Q: Do you have any MOQ limit?

A:EXW MOQ is 100pcs under blank box.

### Q: How do you ship the goods and how long does it take arrive?

A:The sample will be sent to you by optional shipping service (couriers, air, and sea). The delivery time depends on the shipping service.

#### Q:How will we proceed the order if I have logo to print?

A:Firstly, we will prepare artwork for visual confirmation. If the color and position are right, we would make sampling firstly from silk print factory and take picture for your second confirmation before ma