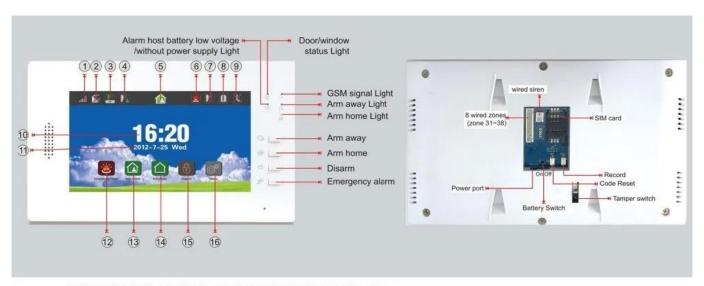

#### • INTRODUCTION ABOUT STANDBY SCREEN IN STATUS BAR

- 1. "GSM signal level" iscon: max 5 level, means strongest signal;
- 2. "SIM card": it would with icon there if SIM card insert correctly, or else, it won't with this icon there
- 3. "Sensor triggered": the sensor name and zone No. will be displayed for 4 seconds in disarm status if get triggered.
- 4. "Zone monitoring notification": this icon will be displayed when this zone is triggered if the zone monitoring notification function is activated;
- 5. "Arm/Disarm status"icon: this icon is will flash during exiting delay, and keep solid light after exit delay. And icon is will flash during arming home delay, and keep solid light after arm home delay. And it will display icon if during disarm status.
   6. With alarms records: this icon will keep sollid light until you check alarm records (It display the latest alarm event)
- 7. low voltage: any sensor get low-voltage, this icon will keep solid light until you check details. (only for the sensors which with low-voltage signal transfering function )
- 8. Door/Window status: Any door left open, it will show the related zone number there, and update every 2 seconds
- 9. Phone line: this icon will displayed when phont line cut
- 10. Time11. Year\Month\Date\Week
- 12. Emergency alarm
- 13. Arm home
- 14. Arm away
- 15. Disarm
- 16. Enter into menu: click, then input 4- digits code, it will take you into main menu page.