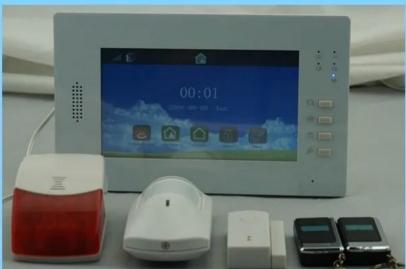

|
| 11, Prompt function of defence ares detection in disarm conditions , can track the children                                                                                                                          |

- 12, <u>Detectors low-voltage alarm</u>, and <u>display the low-voltage detector name and location</u>;
- 13 Bypass and open each defence area , defence areas type, enter time delay ,can be set via the menu Settings.
- 14, High capacity lithium battery, perfecting system self-inspection, can prompt telephone wire cut , battery low voltage, without external electricity.
- 15, **A "black box" data record function**, can store 99 operation and alarm information;
- 16, Compatible with "CID" protocol;
- 17, the elderly and children foster care

#### **IN-KIND SHOOTING**













## **HOW TO USE IT**



#### • INTRODUCTION ABOUT STANDBY SCREEN IN STATUS BAR

- 1. "GSM signal level" iscon: max 5 level, means strongest signal;
- 2. "SIM card": it would with icon there if SIM card insert correctly, or else, it won't with this icon there
- 3. "Sensor triggered": the sensor name and zone No. will be displayed for 4 seconds in disarm status if get triggered.
- 4. "Zone monitoring notification": this icon will be displayed when this zone is triggered if the zone monitoring notification function is activated;
- 5. "Arm/Disarm status"icon: this icon is will flash during exiting delay, and keep solid light after exit delay. And icon is will flash during arming home delay, and keep solid light after arm home delay. And it will display icon if during disarm status.