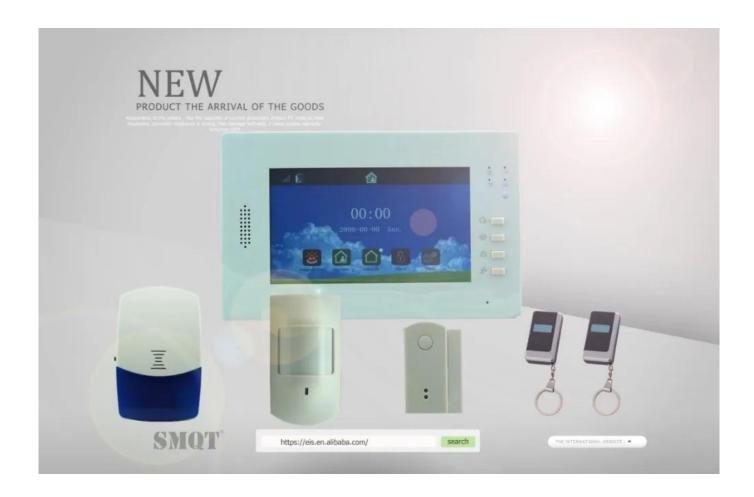

## what details of our EB-839 security alarm system?

# 1. Specification:

Model EB-839 security systems alarms
Dimension 7"Touch Screen,true color display

Operating Sound Alarm/spot monitoring

Operating power 9-15V DC

way of disarm/arm Arm/Disarm by remote controller/hot keypad/wireless keypad,mobile phone

Connect to network 

Compatible with protocol "CID"

Received freq 315/433MHz/868MHZ

Alarm zones 31wireless

Rechargeable battery Backup battery/low battery alert

## 2. Features:

 $1,\,7\ \hbox{``color screen, graphic display, friendly man-machine interface}.$ 

| 2, <u>Multi-languages</u> optional (simplified Chinese, traditional Chinese, English, German, French, Russianetc.)                                                                                                   |
|----------------------------------------------------------------------------------------------------------------------------------------------------------------------------------------------------------------------|
|                                                                                                                                                                                                                      |
| 3, 3/4 band GSM alarm information transmission, the realization of the telephone voice alarm, protection zones/SMS alarm;                                                                                            |
|                                                                                                                                                                                                                      |
| 4, <u>30 wireless defence areas</u> , extensible 8 wired defence areas and wired siren . preset up five groups of alarm telephone, each group can be arbitrary set to phone call or SMS alarm, automatic cycle dial; |
|                                                                                                                                                                                                                      |
| 5, Intelligent logic analysis technology, while alarm, display the corresponding protection zones , installation location, name of probe ,etc                                                                        |
|                                                                                                                                                                                                                      |
| 6, Alarm priority, random recording, voice alarm, SMS alarm, on-site monitoring, power off information preservation, AC/DC power supply optional;                                                                    |
|                                                                                                                                                                                                                      |
| 7, Text messaging, remote controller, host keypad, remote control keypad (optional), long distance telephone five ways control arm/disarm;                                                                           |
|                                                                                                                                                                                                                      |
| 8, Doors & windows condition monitoring automatically, can be extended to realize the wireless doorbell "ding dong" function;                                                                                        |
|                                                                                                                                                                                                                      |
| 9, Host low-voltage alarm;                                                                                                                                                                                           |
|                                                                                                                                                                                                                      |
| 10, "One-click" arm operation, "learning type" match the wireless detector, configure up to eight remote control; 29 wireless defence areas, each area configure max with four detectors;                            |
|                                                                                                                                                                                                                      |
| 11, Prompt function of defence ares detection in disarm conditions , can track the children                                                                                                                          |