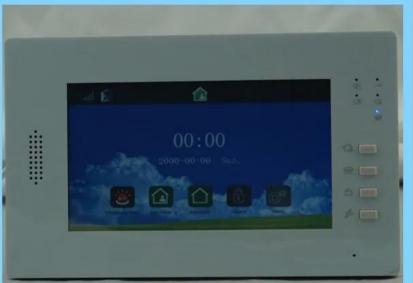

#### • INTRODUCTION ABOUT STANDBY SCREEN IN STATUS BAR

- 1. "GSM signal level" iscon: max 5 level, means strongest signal;
- 2. "SIM card": it would with icon there if SIM card insert correctly, or else, it won't with this icon there
- 3. "Sensor triggered": the sensor name and zone No. will be displayed for 4 seconds in disarm status if get triggered.
- 4. "Zone monitoring notification": this icon will be displayed when this zone is triggered if the zone monitoring notification function is activated;
- 5. "Arm/Disarm status"icon: this icon is will flash during exiting delay, and keep solid light after exit delay. And icon is will flash during arming home delay, and keep solid light after arm home delay. And it will display icon if during disarm status.
   6. With alarms records: this icon will keep sollid light until you check alarm records (It display the latest alarm event)
- 7. low voltage: any sensor get low-voltage, this icon will keep solid light until you check details. (only for the sensors which with low-voltage signal transfering function )
- 8. Door/Window status: Any door left open, it will show the related zone number there, and update every 2 seconds
- 9. Phone line: this icon will displayed when phont line cut
- 10. Time11. Year\Month\Date\Week
- 12. Emergency alarm
- 13. Arm home
- 14. Arm away
- 15. Disarm
- 16. Enter into menu: click, then input 4- digits code, it will take you into main menu page.