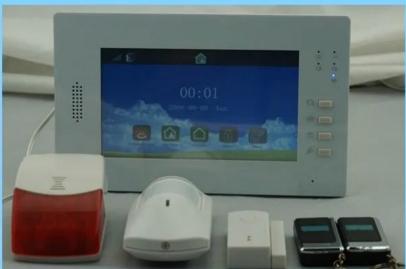

### what details of our EB-839 auto dail alarm system?

# 1. Specification:

Model EB-839 commercial security alarm systems

Dimension 7"Touch Screen,true color display

Operating Sound Alarm/spot monitoring

Operating power 9-15V DC

way of disarm/arm

Arm/Disarm by remote controller/hot keypad/wireless keypad,mobile phone

Connect to network 

Compatible with protocol "CID"

Received freq 315/433MHz/868MHZ

Alarm zones 31wireless

Rechargeable battery Backup battery/low battery alert

EB-839 Touch screen gsm burglar alarm system with CID monitoring dial