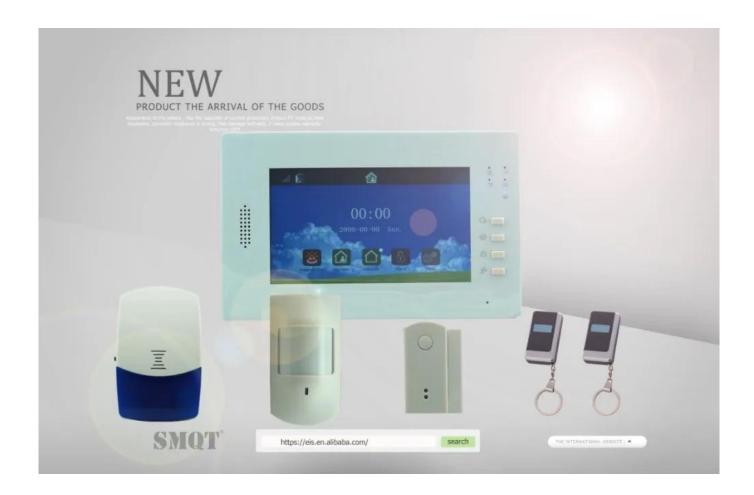

### what details of our EB-839 auto dail alarm system?

# 1. Specification:

Model EB-839 commercial security alarm systems

Dimension 7"Touch Screen,true color display

Operating Sound Alarm/spot monitoring

Operating power 9-15V DC

way of disarm/arm

Arm/Disarm by remote controller/hot keypad/wireless keypad,mobile phone

Connect to network 

Compatible with protocol "CID"

Received freq 315/433MHz/868MHZ

Alarm zones 31wireless

Rechargeable battery Backup battery/low battery alert

EB-839 Touch screen gsm burglar alarm system with CID monitoring dial