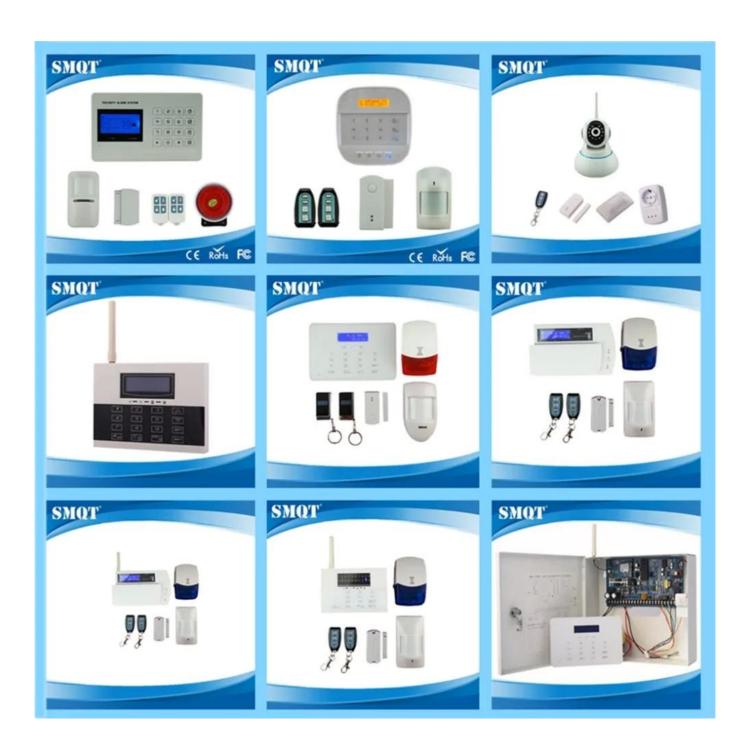

#### **APPLICATAION**

EB-839 Touch screen gsm burglar alarm system with CID monitoring dial