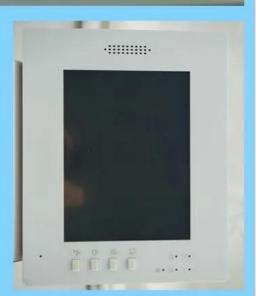

# 1. Specification:

Model EB-839 commercial security alarm systems

Dimension 7"Touch Screen,true color display

Operating Sound Alarm/spot monitoring

Operating power 9-15V DC

way of disarm/arm

Arm/Disarm by remote controller/hot keypad/wireless keypad,mobile phone

#### INTRODUCTION ABOUT STANDBY SCREEN IN STATUS BAR

- 1. "GSM signal level" iscon: max 5 level, means strongest signal;
- 2. "SIM card": it would with icon there if SIM card insert correctly, or else, it won't with this icon there
- 3. "Sensor triggered": the sensor name and zone No. will be displayed for 4 seconds in disarm status if get triggered.
- 4. "Zone monitoring notification": this icon will be displayed when this zone is triggered if the zone monitoring notification function is activated;
- 5. "Arm/Disarm status"icon: this icon is will flash during exiting delay, and keep solid light after exit delay. And icon is will flash during arming home delay, and keep solid light after arm home delay. And it will display icon is during disarm status.
- 6. With alarms records: this icon will keep sollid light until you check alarm records (It display the latest alarm event)
- 7. low voltage: any sensor get low-voltage, this icon will keep solid light until you check details. (only for the sensors which with low-voltage signal transfering function.)
- 8. Door/Window status: Any door left open, it will show the related zone number there, and update every 2 seconds
- 9. Phone line: this icon will displayed when phont line cut
- 10. Time11. Year\Month\Date\Week
- 12. Emergency alarm
- 13. Arm home
- 14. Arm away
- 15. Disarm
- 16. Enter into menu: click, then input 4- digits code, it will take you into main menu page.

EB-839 Touch screen gsm burglar alarm system with CID monitoring dial