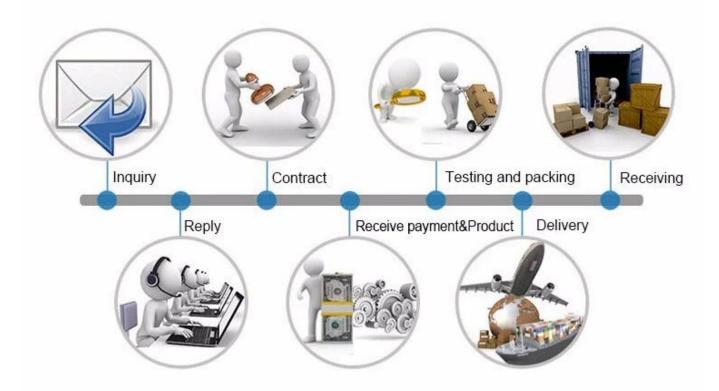

#### **HOW TO COOPERATE**

# PACKAGING & SHIPPING

Detection+Packing+Sealing+Fnishing+International Express

Q:Can I have a sample order?

A:Yes, we are willing to offer trial sample order to you for quality test. Mixed samples are acceptable.

O:What is the lead time?

A:Sample needs 1-3 working days, mass production time needs 10-15 working days.

Q:What is your MOQ?

A:No MOQ limit, the more quantity the more discounts.

Q:How do you ship the goods and how long does it take arrive?

A:The sample will be sent to you by optional shipping service (couriers, air, and sea), or appointed by buyer, 7-15 days.

Q:How will we proceed the order if I have logo to print?

A:Firstly, we will prepare artwork for visual confirmation. If the color and position are right, we would make sampling firstly from silk print factory and take picture for your

second confirmation before mass production.