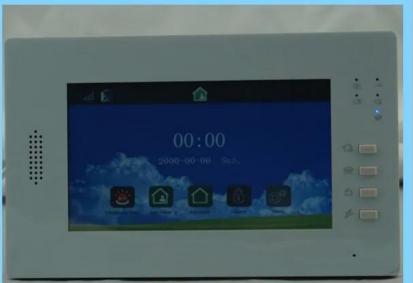

#### INTRODUCTION ABOUT STANDBY SCREEN IN STATUS BAR

- 1. "GSM signal level" iscon: max 5 level, means strongest signal;
- 2. "SIM card": it would with icon there if SIM card insert correctly, or else, it won't with this icon there
- 3. "Sensor triggered": the sensor name and zone No. will be displayed for 4 seconds in disarm status if get triggered.
- 4. "Zone monitoring notification": this icon will be displayed when this zone is triggered if the zone monitoring notification function is activated;
- 5. "Arm/Disarm status"icon: this icon is will flash during exiting delay, and keep solid light after exit delay. And icon is will flash during arming home delay, and keep solid light after arm home delay. And it will display icon is during disarm status.
- 6. With alarms records: this icon will keep sollid light until you check alarm records (It display the latest alarm event)
- 7. low voltage: any sensor get low-voltage, this icon will keep solid light until you check details. (only for the sensors which with low-voltage signal transfering function.)
- 8. Door/Window status: Any door left open, it will show the related zone number there, and update every 2 seconds
- 9. Phone line: this icon will displayed when phont line cut
- 10. Time11. Year\Month\Date\Week
- 12. Emergency alarm
- 13. Arm home
- 14. Arm away
- 15. Disarm
- 16. Enter into menu: click, then input 4- digits code, it will take you into main menu page.