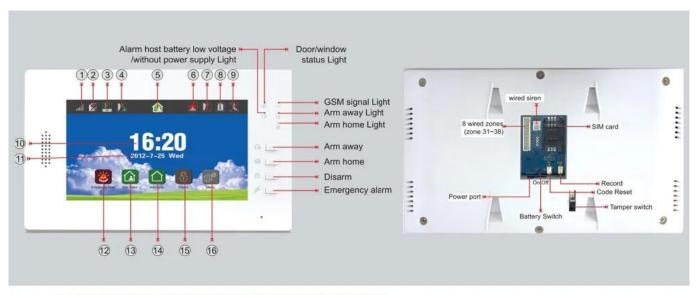

#### INTRODUCTION ABOUT STANDBY SCREEN IN STATUS BAR

- 1. "GSM signal level" iscon: max 5 level, means strongest signal;
- 2. "SIM card": it would with icon there if SIM card insert correctly, or else, it won't with this icon there
- 3. "Sensor triggered": the sensor name and zone No. will be displayed for 4 seconds in disarm status if get triggered.
- 4. "Zone monitoring notification": this icon will be displayed when this zone is triggered if the zone monitoring notification function is activated;
- 5. "Arm/Disarm status"icon: this icon is will flash during exiting delay, and keep solid light after exit delay. And icon is will flash during arming home delay, and keep solid light after arm home delay. And it will display icon is during disarm status.
- 6. With alarms records: this icon will keep sollid light until you check alarm records (It display the latest alarm event)
- 7. low voltage: any sensor get low-voltage, this icon will keep solid light until you check details. (only for the sensors which with low-voltage signal transfering function.)
- 8. Door/Window status: Any door left open, it will show the related zone number there, and update every 2 seconds
- 9. Phone line: this icon will displayed when phont line cut
- 10. Time11. Year\Month\Date\Week
- 12. Emergency alarm
- 13. Arm home
- 14. Arm away
- 15. Disarm
- 16. Enter into menu: click, then input 4- digits code, it will take you into main menu page.