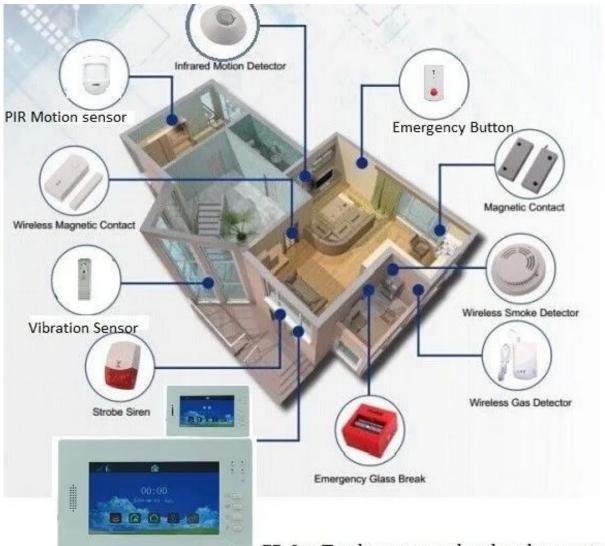

#### **APPLICATAION**

EB-839 Touch screen gsm burglar alarm system with CID monitoring dial