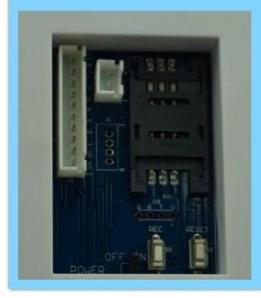

Connect to network 

Compatible with protocol "CID"

Received freq 315/433MHz/868MHZ

Alarm zones 31wireless

Rechargeable battery Backup battery/low battery alert

- 13 Bypass and open each defence area , defence areas type, enter time delay ,can be set via the menu Settings.
- 14, High capacity lithium battery, perfecting system self-inspection, can prompt telephone wire cut , battery low voltage, without external electricity.
- 15, **A "black box" data record function**, can store 99 operation and alarm information;
- 16, Compatible with "CID" protocol;
- 17, the elderly and children foster care