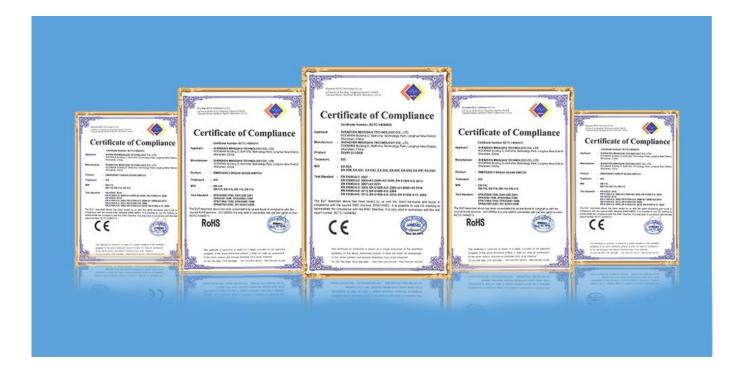

|
| Working distance(mm) | 50±10                                                           |
| Contact mode         | NO/NC                                                           |
| Material             | fireproof ABS housing                                           |
| Suit for             | wooden door or window                                           |

# what features of our EB-137A/B?



- 1.Shutter door alloy magnetic contact sensor
- 2.Wired and wireless model optional
- 3.NO/NC mode optional(NO need OEM)
- 4.60±10mm trigger distance
- 5.2 years warranty , welcome OEM

## **IN-KIND SHOOTING**



## **APPLICATION**









#### **MORE OTHER CHOICES**



### **OFFICE SHOW**













## **CUSTOMER**













## **EXHIBITION**



#### **CERTIFICATION**



#### **HOW TO COOPERATE**



# PACKAGING & SHIPPING

Detection+Packing+Sealing+Fnishing+International Express



















#### **FAQ**

Q:Can I have a sample order?

A:Yes, we are willing to offer trial sample order to you for quality test. Mixed samples areacceptable.

O:What is the lead time?

A:Sample needs 1-3 working days, mass production time needs 10-15 working days.

Q:What is your MOQ?

A:No MOQ limit, the more quantity the more discounts.

Q:How do you ship the goods and how long does it take arrive?

A:The sample will be sent to you by optional shipping service (couriers, air, and sea),or appointed by buyer,7-15 days.

Q:How will we proceed the order if I have logo to print?

A:Firstly, we will prepare artwork for visual confirmation. If the color and position are right