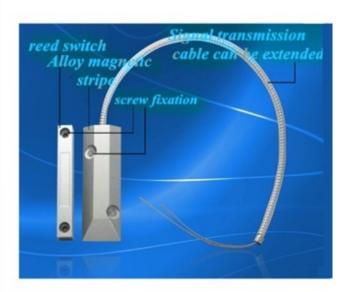

| Product Name         | Alloy-al materail magnetic door contact switch for shutter door |
|----------------------|-----------------------------------------------------------------|
| Dimension            | 106*16*16mm                                                     |
| Net weight(g)        | 180                                                             |
| MAX Current          | 500mA                                                           |
| MAX Voltage          | ≤100VDC                                                         |
| Material             | A.alloy-zn B.ABS                                                |
| Working distance(mm) | 50±10                                                           |
| Contact mode         | NO/NC                                                           |
| Material             | fireproof ABS housing                                           |
| Suit for             | wooden door or window                                           |

# what features of our EB-137A/B?

- 1.Shutter door alloy magnetic contact sensor
- 2.Wired and wireless model optional
- 3.NO/NC mode optional(NO need OEM)
- 4.60±10mm trigger distance
- 5.2 years warranty , welcome OEM