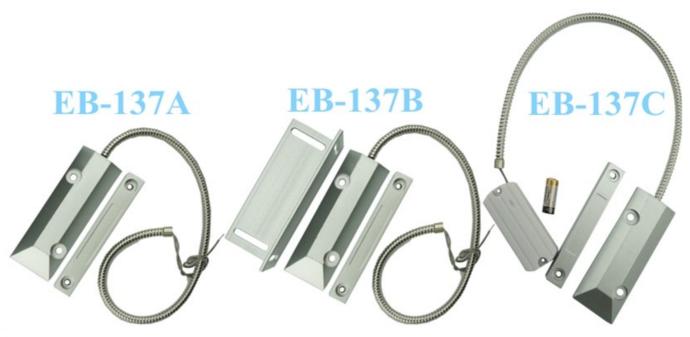

# what features of our EB-137A/B?

- 1.Shutter door alloy magnetic contact sensor
- 2.Wired and wireless model optional
- 3.NO/NC mode optional(NO need OEM)
- 4.60±10mm trigger distance
- 5.2 years warranty , welcome OEM

#### **MORE OTHER CHOICES**