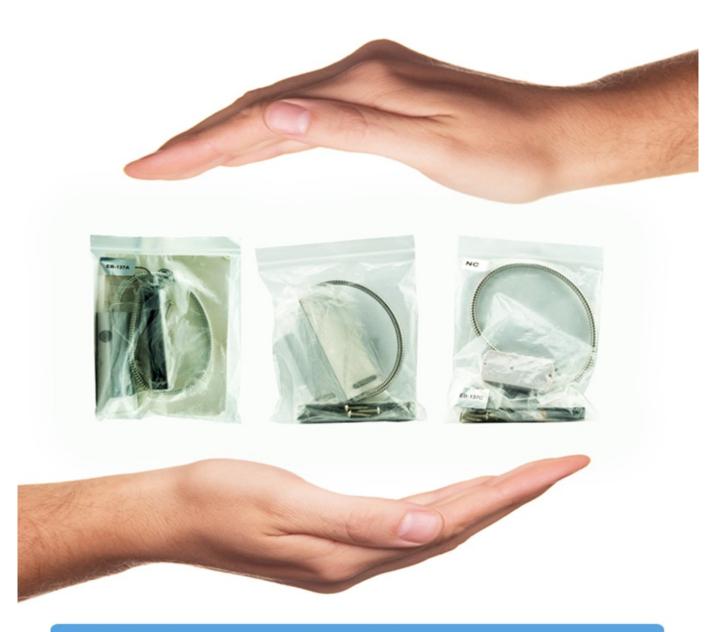

# PACKAGING & SHIPPING

Detection+Packing+Sealing+Fnishing+International Express