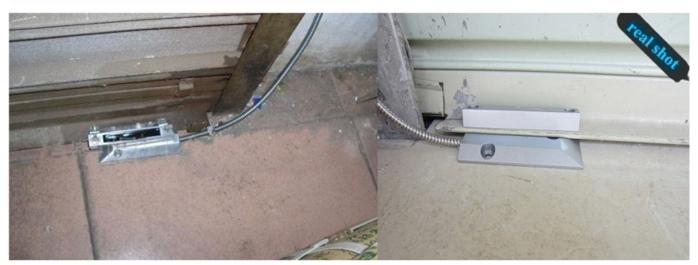

≤100VDC                                                         |
| Material             | A.alloy-zn B.ABS                                                |
| Working distance(mm) | 50±10                                                           |
| Contact mode         | NO/NC                                                           |
| Material             | fireproof ABS housing                                           |
| Suit for             | wooden door or window                                           |

# what features of our EB-137A/B?



- 1.Shutter door alloy magnetic contact sensor
- 2.Wired and wireless model optional
- 3.NO/NC mode optional(NO need OEM)
- 4.60±10mm trigger distance
- 5.2 years warranty , welcome OEM

## **IN-KIND SHOOTING**



## **APPLICATION**









#### **MORE OTHER CHOICES**



### **OFFICE SHOW**













## **CUSTOMER**













## **EXHIBITION**



#### **CERTIFICATION**



#### **HOW TO COOPERATE**



# PACKAGING & SHIPPING

Detection+Packing+Sealing+Fnishing+International Express



















#### **FAQ**

Q:Can I have a sample order?

A:Yes, we are willing to offer trial sample order to you for quality test. Mixed samples areacceptable.

O:What is the lead time?

A:Sample needs 1-3 working days, mass production time needs 10-15 working days.

Q:What is your MOQ?

A:No MOQ limit, the more quantity the more discounts.

Q:How do you ship the goods and how long does it take arrive?

A:The sample will be sent to you by optional shipping service (couriers, air, and sea),or appointed by buyer,7-15 days.

Q:How will we