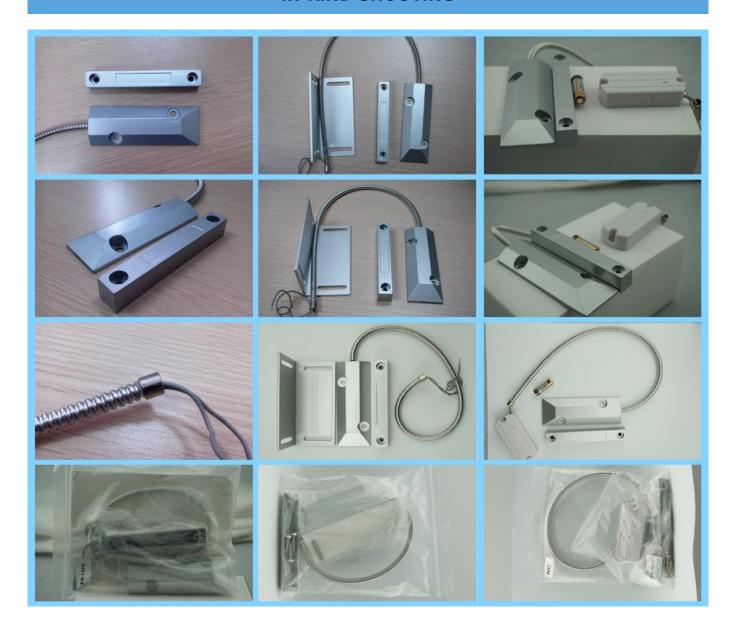

|
| MAX Voltage          | ≤100VDC                                                         |
| Material             | A.alloy-zn B.ABS                                                |
| Working distance(mm) | 50±10                                                           |
| Contact mode         | NO/NC                                                           |
| Material             | fireproof ABS housing                                           |
| Suit for             | wooden door or window                                           |

# what features of our EB-137A/B?



- 1.Shutter door alloy magnetic contact sensor
- 2.Wired and wireless model optional
- 3.NO/NC mode optional(NO need OEM)
- 4.60±10mm trigger distance
- 5.2 years warranty , welcome OEM

## **IN-KIND SHOOTING**



## **APPLICATION**









#### **MORE OTHER CHOICES**



### **OFFICE SHOW**













## **CUSTOMER**













## **EXHIBITION**



#### **CERTIFICATION**



#### **HOW TO COOPERATE**



# PACKAGING & SHIPPING

Detection+Packing+Sealing+Fnishing+International Express



















#### **FAQ**

Q:Can I have a sample order?

A:Yes, we are willing to offer trial sample order to you for quality test. Mixed samples areacceptable.

O:What is the lead time?

A:Sample needs 1-3 working days, mass production time needs 10-15 working days.

Q:What is your MOQ?

A:No MOQ limit, the more quantity the more discounts.

Q:How do you ship the goods and how long does it take arrive?

A:The sample will be sent to you by optional shipping service (couriers, air, and sea),or appointed by buy