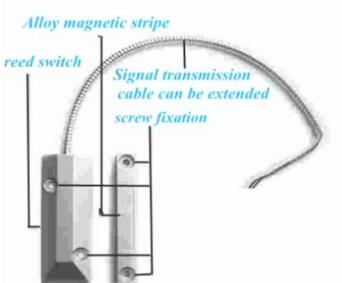

| Product Name         | Alloy-al materail magnetic door contact switch for shutter door |
|----------------------|-----------------------------------------------------------------|
| Dimension            | 106*16*16mm                                                     |
| Net weight(g)        | 180                                                             |
| MAX Current          | 500mA                                                           |
| MAX Voltage          | ≤100VDC                                                         |
| Material             | A.alloy-zn B.ABS                                                |
| Working distance(mm) | 50±10                                                           |
| Contact mode         | NO/NC                                                           |
| Material             | fireproof ABS housing                                           |
| Suit for             | wooden door or window                                           |

# what features of our EB-137A/B?

- 1.Shutter door alloy magnetic contact sensor
- 2.Wired and wireless model optional
- 3.NO/NC mode optional(NO need OEM)
- 4.60±10mm trigger distance
- 5.2 years warranty , welcome OEM