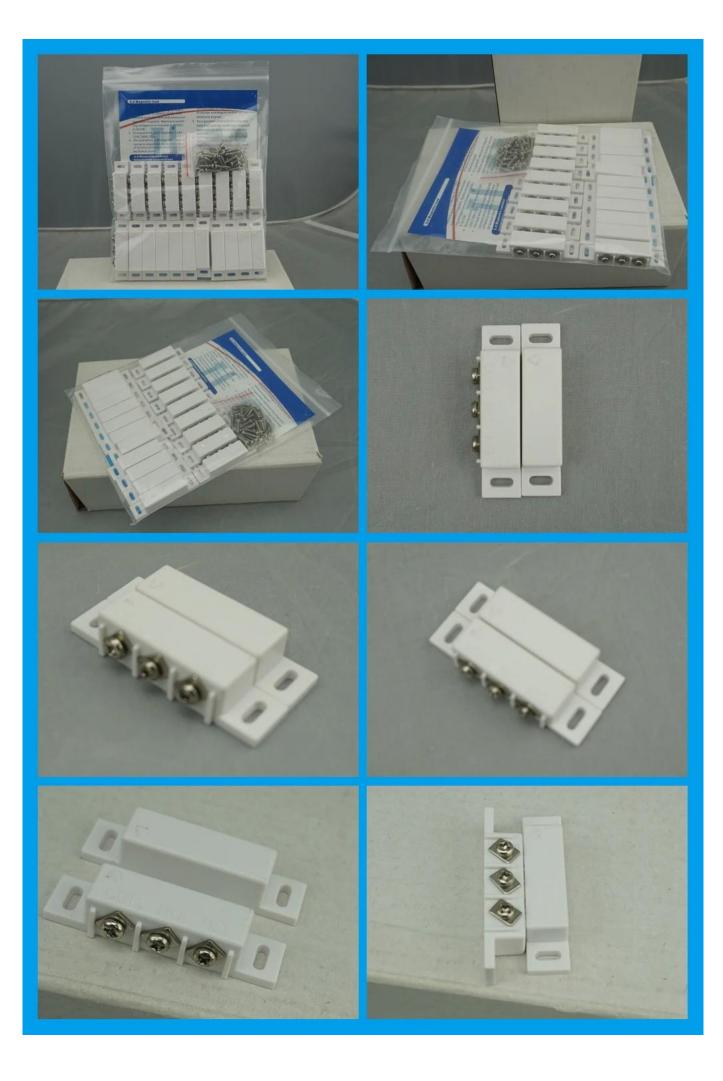

|  |  |  |
| 20~30mm                                                          |  |  |  |
| Reed part:55*12.5*11.5 (mm)<br>Magnet part:55*12.5*11.5 (mm)     |  |  |  |
| All kinds of door access control system and burglar alarm system |  |  |  |
| ABS housing+ PCB board+Reed switch                               |  |  |  |
| White/Brown(optional)                                            |  |  |  |
| Unit:13g<br>10 pairs per bag, per bag weight 220g                |  |  |  |
| 2 years warranty                                                 |  |  |  |
|                                                                  |  |  |  |

OEM:

Welcome OEM

#### What features EB-131B have?



# Installation&working principle



### WHAT DOES EB-131B LOOK LIKE?



## **How about EB-131B's standard packaging?**



How about other choice?