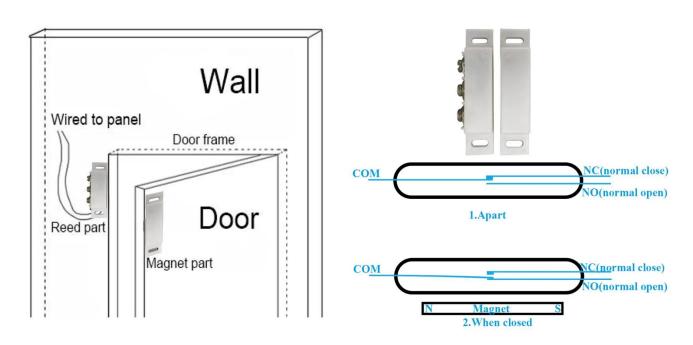

|  |  |
| NO/NC/COM                                                        |  |  |  |
| 20~30mm                                                          |  |  |  |
| Reed part:55*12.5*11.5 (mm)<br>Magnet part:55*12.5*11.5 (mm)     |  |  |  |
| All kinds of door access control system and burglar alarm system |  |  |  |
| ABS housing+ PCB board+Reed switch                               |  |  |  |
| White/Brown(optional)                                            |  |  |  |
| Unit:13g<br>10 pairs per bag, per bag weight 220g                |  |  |  |
| 2 years warranty                                                 |  |  |  |
|                                                                  |  |  |  |

OEM:

Welcome OEM

#### What features EB-131B have?



# Installation&working principle



### WHAT DOES EB-131B LOOK LIKE?



## **How about EB-131B's standard packaging?**



How about other choice?