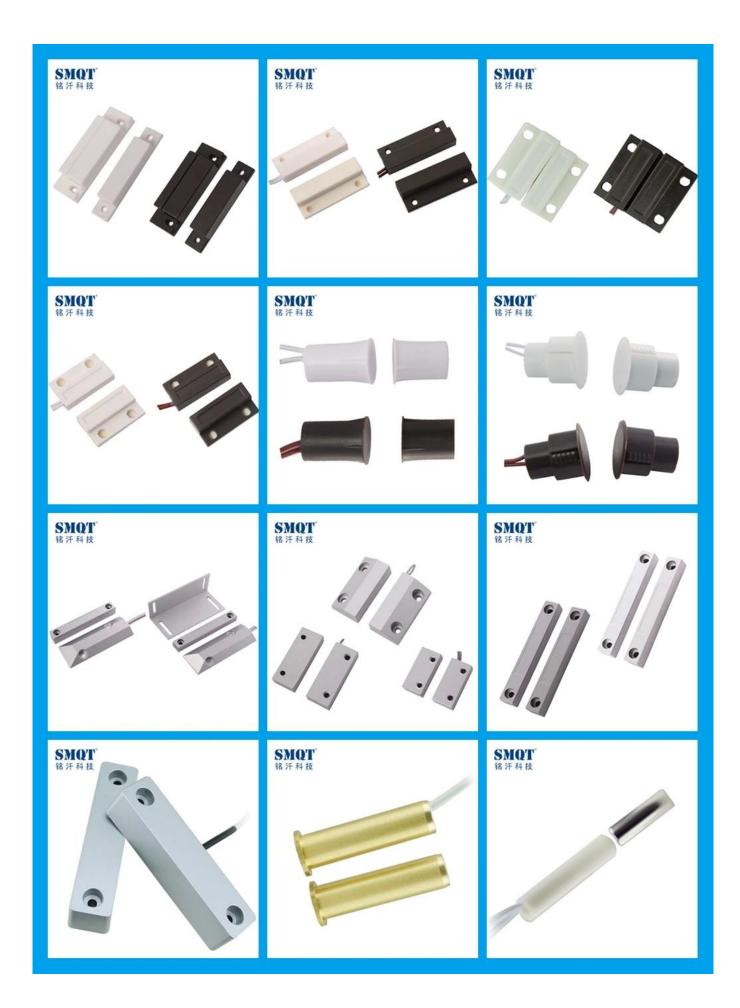

|  |  |  |
| Reed part:55*12.5*11.5 (mm)<br>Magnet part:55*12.5*11.5 (mm)     |  |  |  |
| All kinds of door access control system and burglar alarm system |  |  |  |
| ABS housing+ PCB board+Reed switch                               |  |  |  |
| White/Brown(optional)                                            |  |  |  |
| Unit:13g<br>10 pairs per bag, per bag weight 220g                |  |  |  |
| 2 years warranty                                                 |  |  |  |
|                                                                  |  |  |  |

OEM:

Welcome OEM

#### What features EB-131B have?



# Installation&working principle



### WHAT DOES EB-131B LOOK LIKE?



## **How about EB-131B's standard packaging?**



How about other choice?