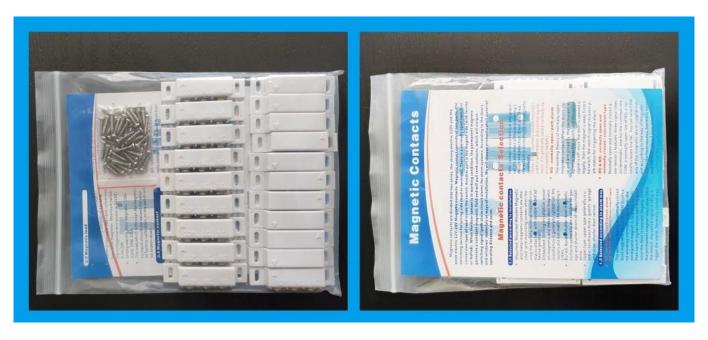

| 20~30mm                                                          |  |  |  |
| Reed part:55*12.5*11.5 (mm)<br>Magnet part:55*12.5*11.5 (mm)     |  |  |  |
| All kinds of door access control system and burglar alarm system |  |  |  |
| ABS housing+ PCB board+Reed switch                               |  |  |  |
| White/Brown(optional)                                            |  |  |  |
| Unit:13g<br>10 pairs per bag, per bag weight 220g                |  |  |  |
| 2 years warranty                                                 |  |  |  |
|                                                                  |  |  |  |

OEM:

Welcome OEM

#### What features EB-131B have?



# Installation&working principle



### WHAT DOES EB-131B LOOK LIKE?



## **How about EB-131B's standard packaging?**



How about other choice?