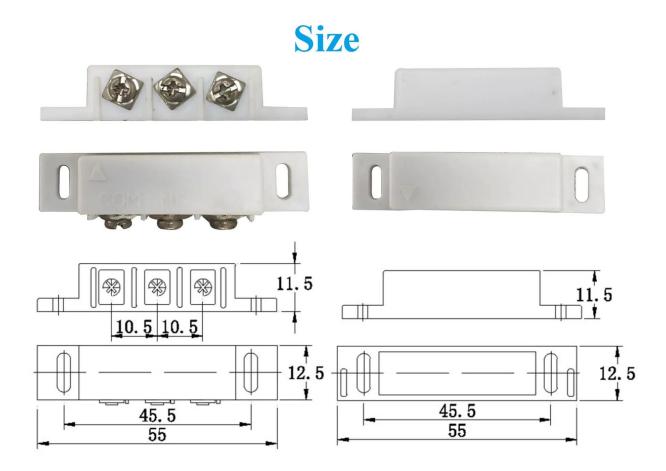

|  |  |  |
| NO/NC/COM                                                        |  |  |  |
| 20~30mm                                                          |  |  |  |
| Reed part:55*12.5*11.5 (mm)<br>Magnet part:55*12.5*11.5 (mm)     |  |  |  |
| All kinds of door access control system and burglar alarm system |  |  |  |
| ABS housing+ PCB board+Reed switch                               |  |  |  |
| White/Brown(optional)                                            |  |  |  |
| Unit:13g<br>10 pairs per bag, per bag weight 220g                |  |  |  |
| 2 years warranty                                                 |  |  |  |
|                                                                  |  |  |  |

OEM:

Welcome OEM

#### What features EB-131B have?



# Installation&working principle



### WHAT DOES EB-131B LOOK LIKE?



## **How about EB-131B's standard packaging?**



How about other choice?