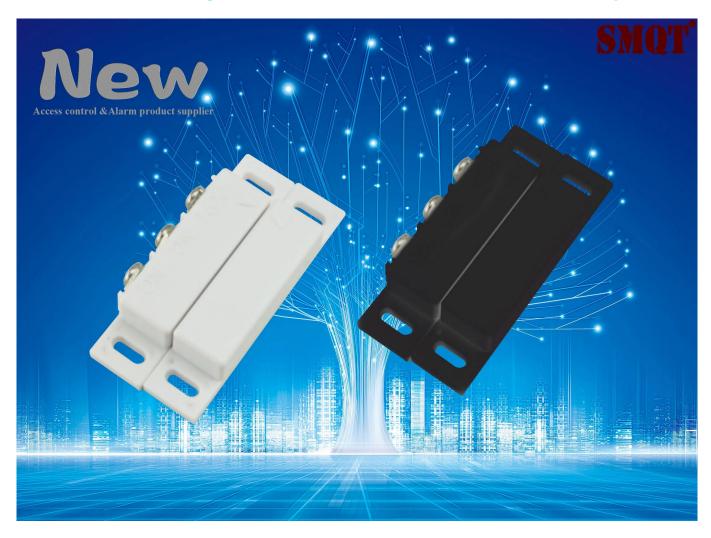

## **SMQT** wired magnetic contact door sensor with NC/NO/COM port

### WHAT DOES EB-131B LOOK LIKE?