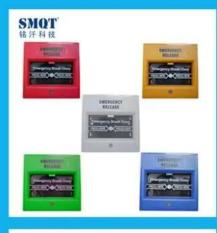

Product Name Red/ Green auto-reset fire manual call point for fire

alarm

Dimension 86\*86\*50m

Material Fireproof ABS

Working Voltage DC30V

Working Current 2A

Color Red/ Green

Suit for Exit door, emergency door

Aptional accessories Plastic cover

Operating temp 10°C~+55°C(14-131F)
Operating Humidity 0-95% (non- condensing)

what features of our EB-115 manual call point?

- 1. Key reset emergency call point button
- 2.Max voltage DC 30V,Max current 2A
- 3. Single pole/Dual pole optional
- 4.Red/Green color optional(other color accpet OEM)
- 5. Suitable for fire alarm system and access control system
- 6.2 years warranty , welcome OEM