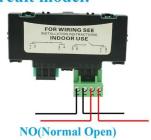

### Circuit model:

NO(Normal Open)

NC(Normal Close)

This model emergency button is widely use in fire alarm system and access control system for emergency case.