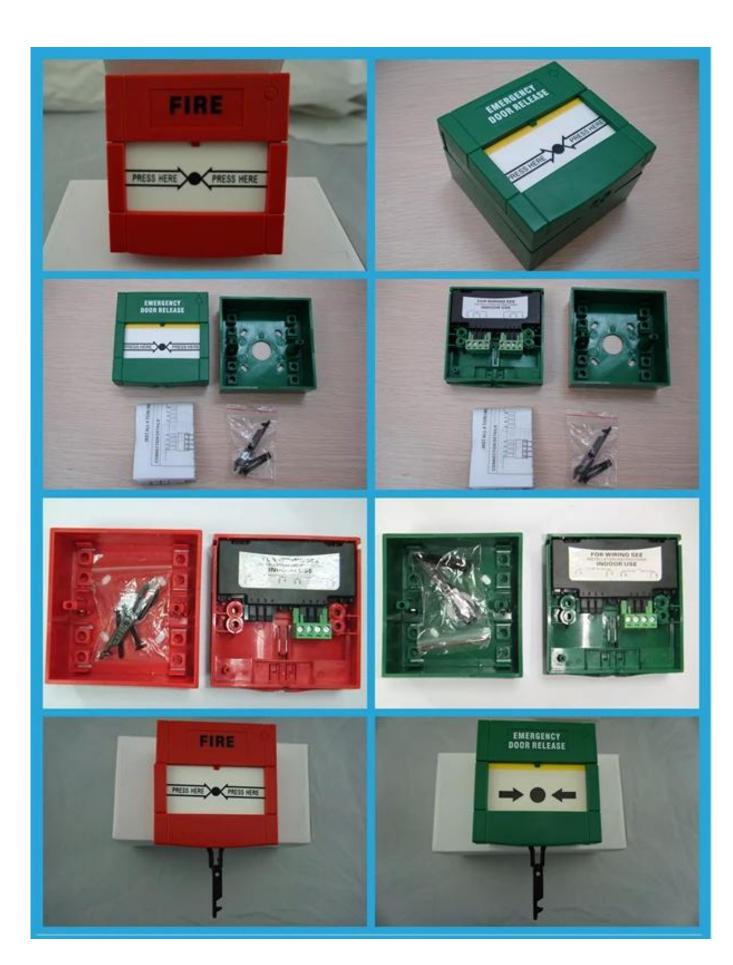

### **IN-KIND SHOOTING**

## 1. Single pole model

### Circuit model:

2. Dual pole model

### Circuit model:

NO(Normal Open)

NC(Normal Close)

This model emergency button is widely use in fire alarm system and access control system for emergency case.