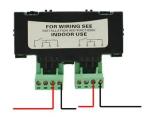

## 1. Single pole model

### Circuit model:

NO(Normal Open)

NC(Normal Close)

This model emergency button is widely use in fire alarm system and access control system for emergency case.