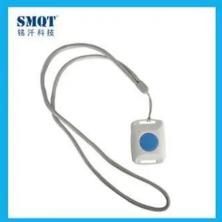

Product Name Red/ Green auto-reset fire manual call point for fire

alarm

Dimension 86\*86\*50m

Material Fireproof ABS

Working Voltage DC30V

Working Current 2A

Color Red/ Green

Suit for Exit door, emergency door

Aptional accessories Plastic cover

Operating temp 10°C~+55°C(14-131F)
Operating Humidity 0-95% (non- condensing)

what features of our EB-115 manual call point?

- 1. Key reset emergency call point button
- 2.Max voltage DC 30V,Max current 2A
- 3. Single pole/Dual pole optional
- 4.Red/Green color optional(other color accpet OEM)
- 5. Suitable for fire alarm system and access control system
- 6.2 years warranty , welcome OEM