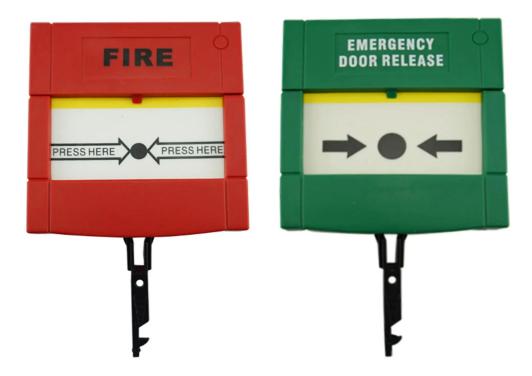

Product Name Red/ Green auto-reset fire manual call point for fire

alarm

Dimension 86\*86\*50m

Material Fireproof ABS

Working Voltage DC30V

Working Current 2A

Color Red/ Green

Suit for Exit door, emergency door

Aptional accessories Plastic cover

Operating temp 10°C~+55°C(14-131F)
Operating Humidity 0-95% (non- condensing)

what features of our EB-115 manual call point?

- 1. Key reset emergency call point button
- 2.Max voltage DC 30V,Max current 2A
- 3. Single pole/Dual pole optional
- 4.Red/Green color optional(other color accpet OEM)
- 5. Suitable for fire alarm system and access control system
- 6.2 years warranty , welcome OEM