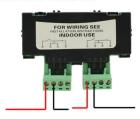

### Circuit model:

2. Dual pole model

### Circuit model:

NO(Normal Open)

NC(Normal Close)

This model emergency button is widely use in fire alarm system and access control system for emergency case.