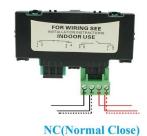

## 1. Single pole model

### Circuit model:

2. Dual pole model

### Circuit model:

NO(Normal Open)

NC(Normal Close)

This model emergency button is widely use in fire alarm system and access control system for emergency case.