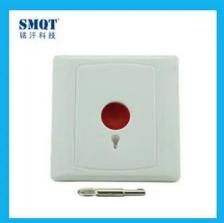

Product Name Red/ Green auto-reset fire manual call point for fire

alarm

Dimension 86\*86\*50m

Material Fireproof ABS

Working Voltage DC30V

Working Current 2A

Color Red/ Green

Suit for Exit door, emergency door

Aptional accessories Plastic cover

Operating temp 10°C~+55°C(14-131F)
Operating Humidity 0-95% (non- condensing)

what features of our EB-115 manual call point?

- 1. Key reset emergency call point button
- 2.Max voltage DC 30V,Max current 2A
- 3. Single pole/Dual pole optional
- 4.Red/Green color optional(other color accpet OEM)
- 5. Suitable for fire alarm system and access control system
- 6.2 years warranty , welcome OEM