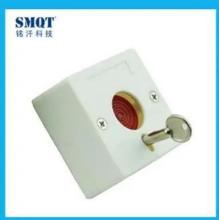

Product Name Red/ Green auto-reset fire manual call point for fire

alarm

Dimension 86\*86\*50m

Material Fireproof ABS

Working Voltage DC30V

Working Current 2A

Color Red/ Green

Suit for Exit door, emergency door

Aptional accessories Plastic cover

Operating temp 10°C~+55°C(14-131F)
Operating Humidity 0-95% (non- condensing)

what features of our EB-115 manual call point?

- 1. Key reset emergency call point button
- 2.Max voltage DC 30V,Max current 2A
- 3. Single pole/Dual pole optional
- 4.Red/Green color optional(other color accpet OEM)
- 5. Suitable for fire alarm system and access control system
- 6.2 years warranty , welcome OEM