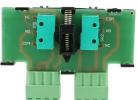

Product Name Red/ Green auto-reset fire manual call point for fire

alarm

Dimension 86\*86\*50m

Material Fireproof ABS

Working Voltage DC30V

Working Current 2A

Color Red/ Green

Suit for Exit door, emergency door

Aptional accessories Plastic cover

Operating temp 10°C~+55°C(14-131F)
Operating Humidity 0-95% (non- condensing)

what features of our EB-115 manual call point?



- 1. Key reset emergency call point button
- 2.Max voltage DC 30V,Max current 2A
- 3. Single pole/Dual pole optional
- 4.Red/Green color optional(other color accpet OEM)
- 5. Suitable for fire alarm system and access control system
- 6.2 years warranty , welcome OEM

### **IN-KIND SHOOTING**



## 1. Single pole model









### Circuit model:





2. Dual pole model









### Circuit model:





NO(Normal Open)

NC(Normal Close)

This model emergency button is widely use in fire alarm system and access control system for emergency case.

## **MORE OTHER CHOICE**













## **OFFICE SHOW**













## **CUSTOMER**













## **EXHIBITION**



## **CERTIFICATION**



### **HOW TO COOPERATE**



# PACKAGING & SHIPPING

Detection+Packing+Sealing+Fnishing+International Express



















A:Yes, we are willing to offer trial sample order to you for quality test. Mixed samples are acc eptable.

#### Q: What is the lead time?

A:Sample needs 1-3 working days, mass production time needs 10-15 working days for order less than 5000pcs.

### Q: Do you have any MOQ limit?

A:EXW MOQ is 100pcs under blank box.

#### Q: How do you ship the goods an