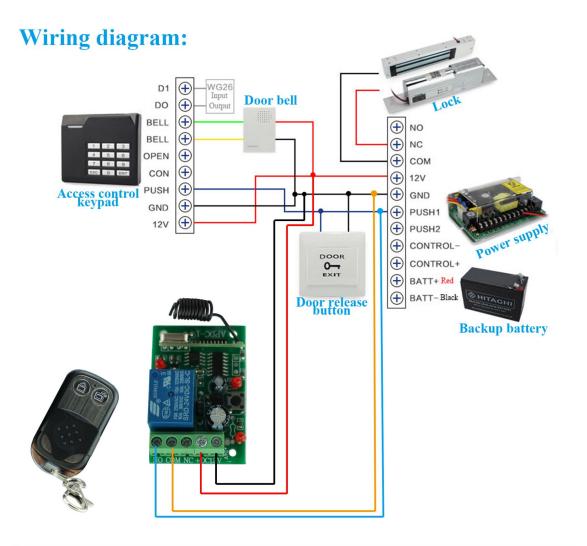

## HOW TO USE IT

This model remote controller product is widely used in Home access control system, Apartment access control system, Garage acdess control system etc.