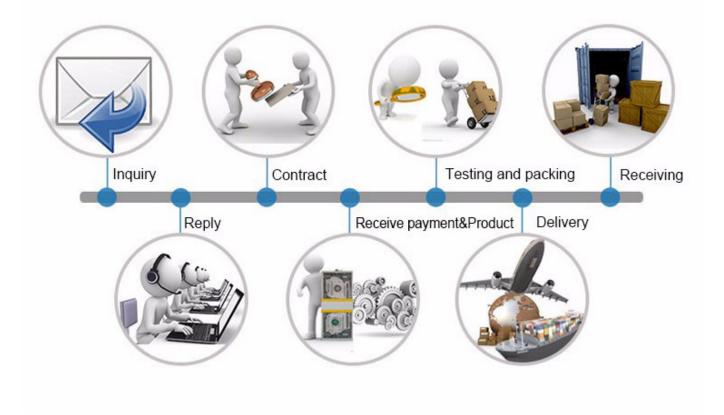

|
| Transmitting Power      | 10mW                                                    |

what features of our EA-11-1 remote control?



1. one channel remote control: one transmitter, one receiver

2. 10mW transmitting power

3. transmitting frequency: 315/433 MHz is optional

- 4. Capable to add 30 transmitters
- 5. Welcome to OEM & 2 years warranty

### **IN-KIND SHOOTING**



## HOW TO USE IT





This model remote controller product is widely used in Home access control system, Apartment access control system, Garage acdess control system etc.

## **MORE OTHER CHOICES**



## **OFFICE SHOW**



### **CUSTOMER**



#### **EXHIBITION**



CERTIFICATION



#### **HOW TO COOPERATE**

# PACKAGING & SHIPPING

Detection+Packing+Sealing+Fnishing+International Express







Q:Can I have a sample order?

A:Yes, we are willing to offer trial sample order to you for quality test. Mixed samples are acceptable.

Q:What is the lead time?

A:Sample needs 1-3 working days, mass production time needs 10-15 working days.

Q:What is your MOQ?

A:No MOQ limit, the more quantity the more discounts.

Q:How do you ship the goods and how long does it take arrive?

A:The sample will be sent to you by optional shipping service (couriers, air, and sea),or appointed by buyer,7-15 days.

Q:How will we proceed the order if I have logo to print?

A:Firstly, we will prepare artwork for visual confirmation. If the color and position are right, we would make sampling firstly from silk print factory and take picture for your

second confirmation before mass production.