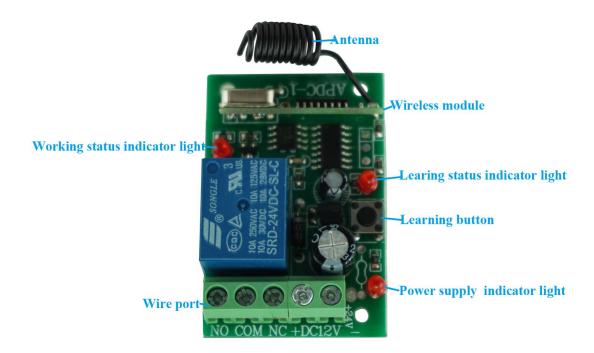

## HOW TO USE IT

This model remote controller product is widely used in Home access control system, Apartment access control system, Garage acdess control system etc.