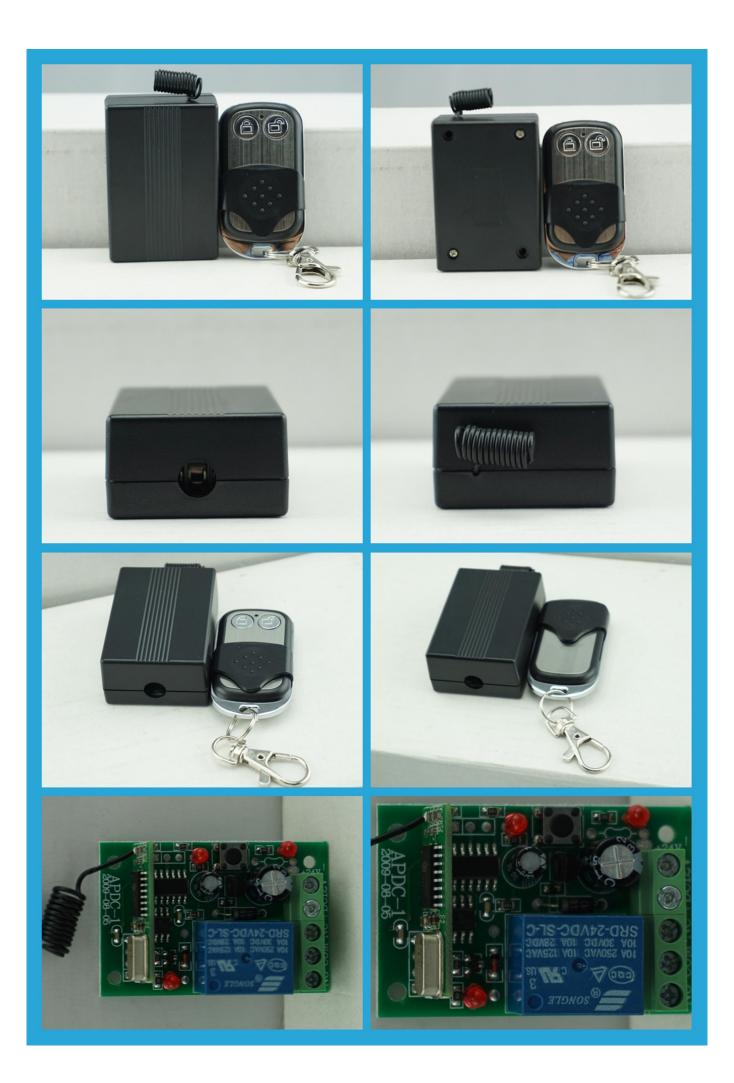

control distance | 50 m                                                    |
| Relay                   | 2                                                       |
| Frequency               | 315MHz/433MHz                                           |
| Material                | Metal                                                   |
| Current                 | <6mA                                                    |
| Transmitting Power      | 10mW                                                    |

what features of our EA-11-1 remote control?



1. one channel remote control: one transmitter, one receiver

2. 10mW transmitting power

3. transmitting frequency: 315/433 MHz is optional

- 4. Capable to add 30 transmitters
- 5. Welcome to OEM & 2 years warranty

### **IN-KIND SHOOTING**



## HOW TO USE IT





This model remote controller product is widely used in Home access control system, Apartment access control system, Garage acdess control system etc.

## **MORE OTHER CHOICES**



## **OFFICE SHOW**



### **CUSTOMER**



#### **EXHIBITION**



CERTIFICATION



#### **HOW TO COOPERATE**

# PACKAGING & SHIPPING

Detection+Packing+Sealing+Fnishing+International Express







Q:Can I have a sample order?

A:Yes, we are willing to offer trial sample order to you for quality test. Mixed samples are acceptable.

Q:What is the lead time?

A:Sample needs 1-3 working days, mass production time needs 10-15 working days.

Q:What is your MOQ?

A:No MOQ limit, the more quantity the more discounts.

Q:How do you ship the goods and how long does it take arrive?

A:The sample will