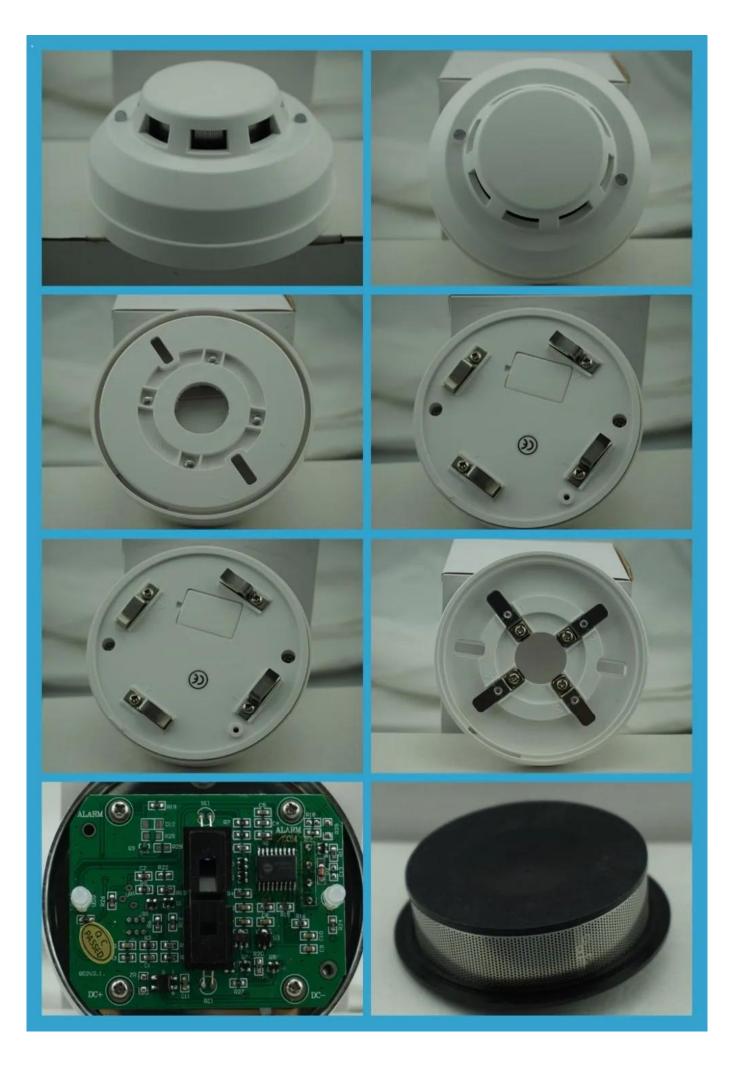

|
| Operating voltage: | DC 24V                              |
| Static current:    | ≤2mA                                |
| Alarm current:     | ≤15mA                               |
| Enviroment temp:   | -10°C~+50°C                         |
| Alarm output:      | NO/NC                               |
| Alarm mode:        | LED indication network output       |
| Detection range:   | 20 sqm                              |
| Reset mode:        | auto/power off reset                |
| Weight:            | 222g                                |

# what features of our EB-117 smoke detector?



- 1.Wired photoelectric smoke detector
- 2.CE&ROHS certificate
- 3.4 wires terminal
- 4. Suitable for fire alarm and alarm system
- 5.2 years warranty , welcome OEM

#### WHAT DOES IT LOOK LIKE?



## **APPLICATION**





## **OTHER SIMILAR PRODUCTS**



## **BUYER'S FEEDBACK**



## **CUSTOMER**













#### **OFFICE SHOW**













#### **CERTIFICATION**



#### **PAYMENT & TRANSPORT**



### **FAQ**

#### Q:Can I have a sample order?

A:Yes, we are willing to offer trial sample order to you for quality test. Mixed samples are acc eptable.

#### Q: What is the lead time?

A:Sample needs 1-3 working days, mass production time needs 10-15 working days for order less than 5000pcs.

#### Q: Do you have any MOQ limit?

A:EXW MOQ is 100pcs under blank box.

#### Q: How do you ship the goods and how long does it take arrive?

A:The sample will be sent to you by optional shipping service (couriers, air, and sea). The delivery time depends on the shipping service.

#### Q:How wil