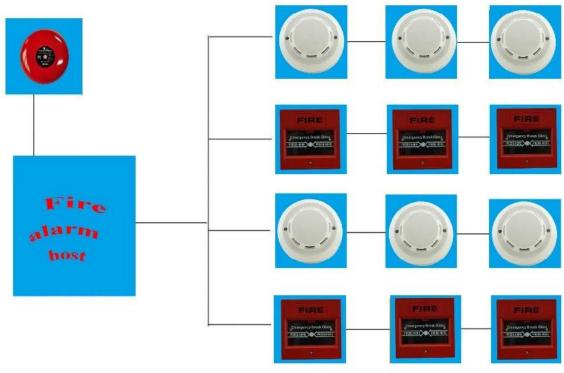

: | DC 24V                              |
| Static current:    | ≤2mA                                |
| Alarm current:     | ≤15mA                               |
| Enviroment temp:   | -10°C~+50°C                         |
| Alarm output:      | NO/NC                               |
| Alarm mode:        | LED indication network output       |
| Detection range:   | 20 sqm                              |
| Reset mode:        | auto/power off reset                |
| Weight:            | 222g                                |

# what features of our EB-117 smoke detector?



- 1.Wired photoelectric smoke detector
- 2.CE&ROHS certificate
- 3.4 wires terminal
- 4. Suitable for fire alarm and alarm system
- 5.2 years warranty , welcome OEM

#### WHAT DOES IT LOOK LIKE?



## **APPLICATION**





## **OTHER SIMILAR PRODUCTS**



## **BUYER'S FEEDBACK**



## **CUSTOMER**













#### **OFFICE SHOW**













#### **CERTIFICATION**



#### **PAYMENT & TRANSPORT**



### **FAQ**

#### Q:Can I have a sample order?

A:Yes, we are willing to offer trial sample order to you for quality test. Mixed samples are acc eptable.

#### Q: What is the lead time?

A:Sample needs 1-3 working days, mass production time needs 10-15 working days for order less than 5000pcs.

#### Q: Do you have any MOQ limit?

A:EXW MOQ is 100pcs under blank box.

#### Q: How do you ship the goods and how long does it take arrive?

A:The sample will be sent to you by optional shipping service (couriers, air, and sea). The delivery time depends on the shipping service.

#### Q:How will we proceed the order i