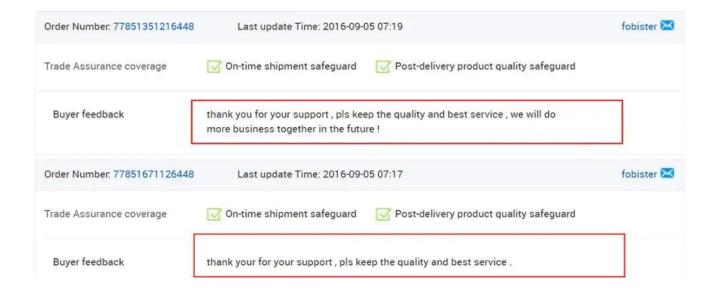

| ≤2mA                                |
| Alarm current:     | ≤15mA                               |
| Enviroment temp:   | -10°C~+50°C                         |
| Alarm output:      | NO/NC                               |
| Alarm mode:        | LED indication network output       |
| Detection range:   | 20 sqm                              |
| Reset mode:        | auto/power off reset                |
| Weight:            | 222g                                |

# what features of our EB-117 smoke detector?



- 1.Wired photoelectric smoke detector
- 2.CE&ROHS certificate
- 3.4 wires terminal
- 4. Suitable for fire alarm and alarm system
- 5.2 years warranty , welcome OEM

#### WHAT DOES IT LOOK LIKE?



## **APPLICATION**





## **OTHER SIMILAR PRODUCTS**



## **BUYER'S FEEDBACK**



## **CUSTOMER**













#### **OFFICE SHOW**













#### **CERTIFICATION**



#### **PAYMENT & TRANSPORT**



### **FAQ**

#### Q:Can I have a sample order?

A:Yes, we are willing to offer trial sample order to you for quality test. Mixed samples are acc eptable.

#### Q: What is the lead time?

A:Sample needs 1-3 working days, mass production time needs 10-15 working days for order less than 5000pcs.

#### Q: Do you have any MOQ limit?

A:EXW MOQ is 100pcs under blank box.

#### Q: How do you ship the goods and how long does it take arrive?

A:The sample will be sent to you by optional shipping service (couriers, air, and sea). The delivery time depends on the shipping service.

#### Q:How will we proceed the order if I have logo to print?

A:Firstly, we will prepare artwork