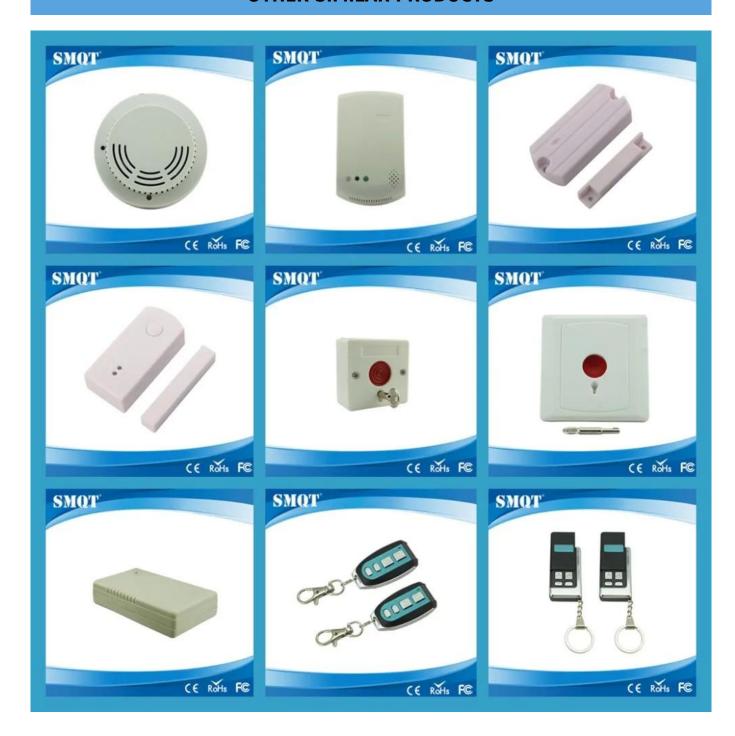

|
| Static current:    | ≤2mA                                |
| Alarm current:     | ≤15mA                               |
| Enviroment temp:   | -10°C~+50°C                         |
| Alarm output:      | NO/NC                               |
| Alarm mode:        | LED indication network output       |
| Detection range:   | 20 sqm                              |
| Reset mode:        | auto/power off reset                |
| Weight:            | 222g                                |

# what features of our EB-117 smoke detector?



- 1.Wired photoelectric smoke detector
- 2.CE&ROHS certificate
- 3.4 wires terminal
- 4. Suitable for fire alarm and alarm system
- 5.2 years warranty , welcome OEM

#### WHAT DOES IT LOOK LIKE?



## **APPLICATION**





## **OTHER SIMILAR PRODUCTS**



## **BUYER'S FEEDBACK**



## **CUSTOMER**













#### **OFFICE SHOW**













#### **CERTIFICATION**



#### **PAYMENT & TRANSPORT**



### **FAQ**

#### Q:Can I have a sample order?

A:Yes, we are willing to offer trial sample order to you for quality test. Mixed samples are acc eptable.

#### Q: What is the lead time?

A:Sample needs 1-3 working days, mass production time needs 10-15 working days for order less than 5000pcs.

#### Q: Do you have any MOQ limit?

A:EXW MOQ is 100pcs under blank box.

#### Q: How do you ship the goods and how long does it take arrive?

A:The sample will be sent to you by optional shipping service (couriers, air, and sea). The delivery time depends on the shipping service.

#### Q:How will we proceed the order if I have logo to print?

A:Firstl