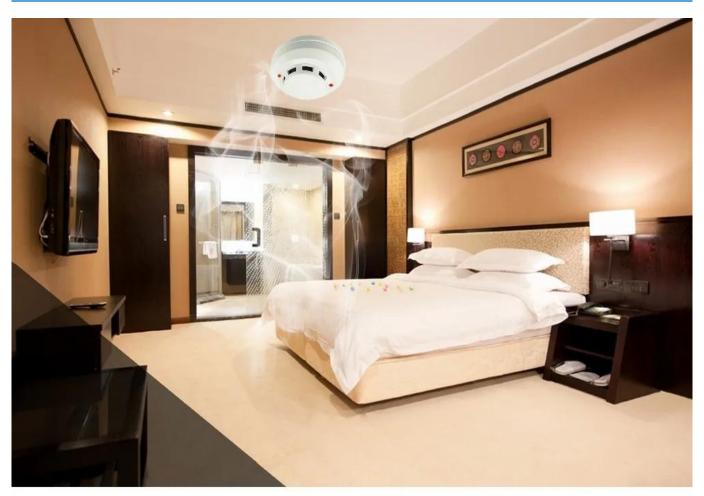

ge: | DC 24V                              |
| Static current:    | ≤2mA                                |
| Alarm current:     | ≤15mA                               |
| Enviroment temp:   | -10°C~+50°C                         |
| Alarm output:      | NO/NC                               |
| Alarm mode:        | LED indication network output       |
| Detection range:   | 20 sqm                              |
| Reset mode:        | auto/power off reset                |
| Weight:            | 222g                                |

# what features of our EB-117 smoke detector?



- 1.Wired photoelectric smoke detector
- 2.CE&ROHS certificate
- 3.4 wires terminal
- 4. Suitable for fire alarm and alarm system
- 5.2 years warranty , welcome OEM

#### WHAT DOES IT LOOK LIKE?



## **APPLICATION**





## **OTHER SIMILAR PRODUCTS**



## **BUYER'S FEEDBACK**



## **CUSTOMER**













#### **OFFICE SHOW**













#### **CERTIFICATION**



#### **PAYMENT & TRANSPORT**



### **FAQ**

#### Q:Can I have a sample order?

A:Yes, we are willing to offer trial sample order to you for quality test. Mixed samples are acc eptable.

#### Q: What is the lead time?

A:Sample needs 1-3 working days, mass production time needs 10-15 working days for order less than 5000pcs.

#### Q: Do you have any MOQ limit?

A:EXW MOQ is 100pcs under blank box.

#### Q: How do you ship the goods and how long does it take arrive?

A:The sample will be sent to you by optional shipping service (couriers, air, and sea). The delivery time depends on the shipping service.

#### Q:How will we proceed the order