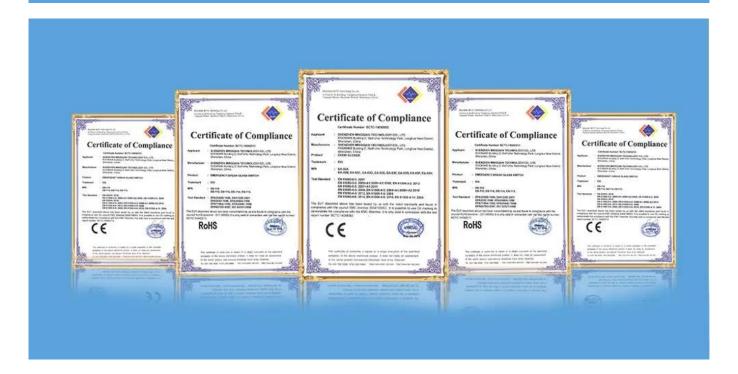

ork temperature | -20°C to 60°C                                                                                       |
| Weight:          | >1.5kg                                                                                              |
| Material:        | steel                                                                                               |

what features of our EA-32B?





- 1.Input: AC 110V~240V, 20~60Hz
- 2.Output:DC 12V,5A or 3A
- 3. Double face PC board, pure copper transformer
- 4. Output short-circuit and overload protection
- 5.0~15 seconds time relay adjustable
- 6.2 years warranty , welcome OEM

#### **IN-KIND SHOOTING**



## **MORE OTHER CHOICES**



## **OFFICE SHOW**













## **CUSTOMER**













## **EXHIBITION**



### **CERTIFICATION**



#### **HOW TO COOPERATE**



## PACKAGING & SHIPPING

Detection+Packing+Sealing+Fnishing+International Express



















Q:Can I have a sample order?

A:Yes, we are willing to offer trial sample order to you for quality test. Mixed samples areacceptable.

O:What is the lead time?

A:Sample needs 1-3 working days, mass production time needs 10-15 working days.

Q:What is your MOQ?

A:No MOQ limit, the more quantity the more discounts.

Q:How do you ship the goods and how long does it take arrive?

A:The sample will be sent to you by optional shipping service (couriers, air, and sea), or appointed by buyer, 7-15 days.

Q:How will we proceed the order if I have logo to print?

A:Firstly, we will prepare artwork for visual confirmation. If the color and position are right, we would