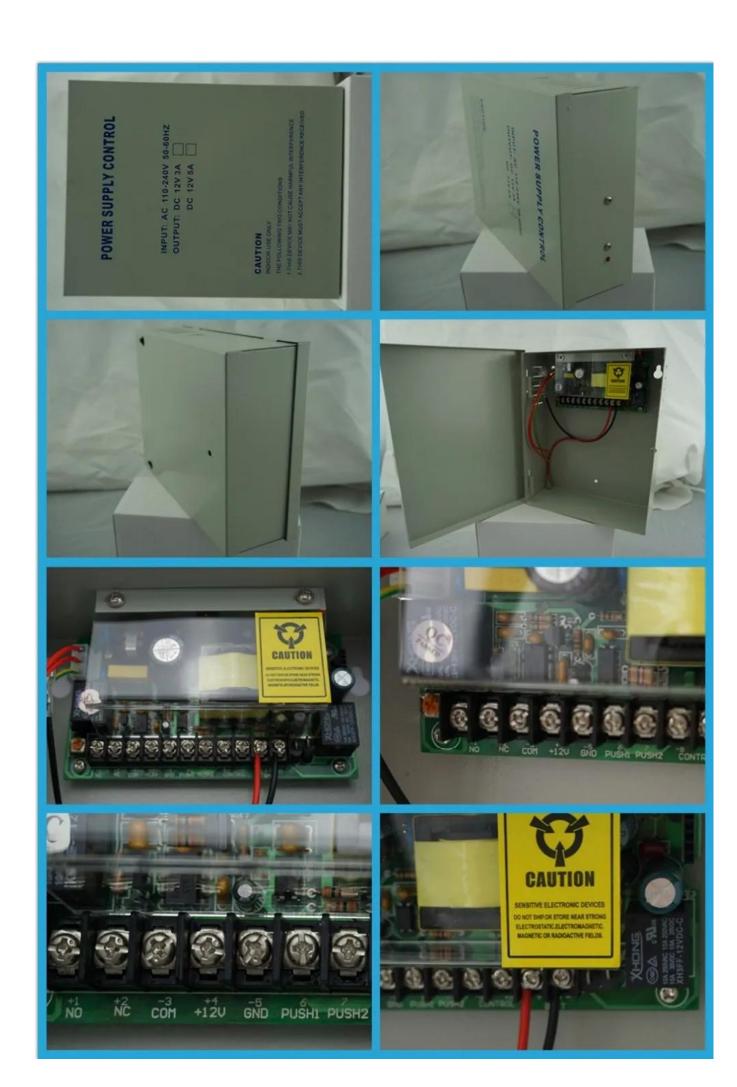

# **Basic Specifications:**

| Product Name:    | Hot Sale! Adjustable 12V/50-60Hz Switch Mode<br>Power Supply for Building Speaking System<br>EA-32B |
|------------------|-----------------------------------------------------------------------------------------------------|
| Dimension:       | 212*172*70mm                                                                                        |
| Input Voltage:   | 110-240 V                                                                                           |
| Input Frequecy:  | 50-60 kHz                                                                                           |
| Output Voltage:  | 12V DC                                                                                              |
| Output Cureent:  | 5A                                                                                                  |
| Output Power:    | 60w                                                                                                 |
| Work temperature | -20°C to 60°C                                                                                       |
| Weight:          | >1.5kg                                                                                              |
| Material:        | steel                                                                                               |

what features of our EA-32B?

- 1.Input: AC 110V~240V, 20~60Hz
- 2.Output:DC 12V,5A or 3A
- 3. Double face PC board, pure copper transformer
- 4. Output short-circuit and overload protection
- 5.0~15 seconds time relay adjustable
- 6.2 years warranty , welcome OEM

#### **IN-KIND SHOOTING**