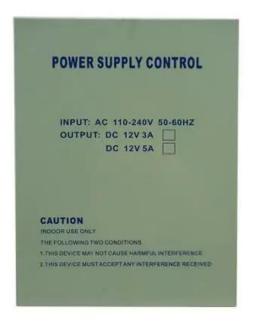

# **Basic Specifications:**

| Product Name:    | Hot Sale! Adjustable 12V/50-60Hz Switch Mode<br>Power Supply for Building Speaking System<br>EA-32B |
|------------------|-----------------------------------------------------------------------------------------------------|
| Dimension:       | 212*172*70mm                                                                                        |
| Input Voltage:   | 110-240 V                                                                                           |
| Input Frequecy:  | 50-60 kHz                                                                                           |
| Output Voltage:  | 12V DC                                                                                              |
| Output Cureent:  | 5A                                                                                                  |
| Output Power:    | 60w                                                                                                 |
| Work temperature | -20°C to 60°C                                                                                       |
| Weight:          | >1.5kg                                                                                              |
| Material:        | steel                                                                                               |

what features of our EA-32B?

- 1.Input: AC 110V~240V, 20~60Hz
- 2.Output:DC 12V,5A or 3A
- 3. Double face PC board, pure copper transformer
- 4. Output short-circuit and overload protection
- 5.0~15 seconds time relay adjustable
- 6.2 years warranty , welcome OEM