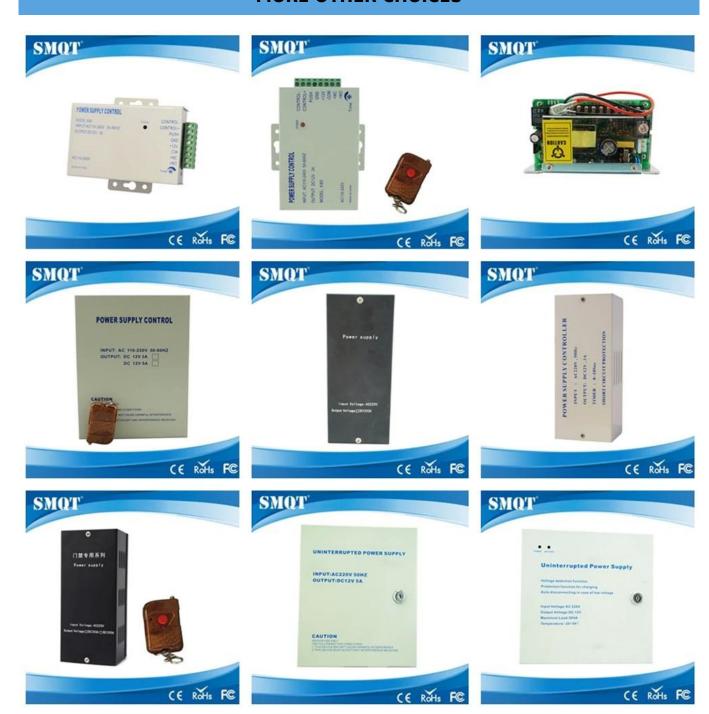

| 60w                                                                                                 |
| Work temperature | -20°C to 60°C                                                                                       |
| Weight:          | >1.5kg                                                                                              |
| Material:        | steel                                                                                               |

what features of our EA-32B?





- 1.Input: AC 110V~240V, 20~60Hz
- 2.Output:DC 12V,5A or 3A
- 3. Double face PC board, pure copper transformer
- 4. Output short-circuit and overload protection
- 5.0~15 seconds time relay adjustable
- 6.2 years warranty , welcome OEM

#### **IN-KIND SHOOTING**



## **MORE OTHER CHOICES**



## **OFFICE SHOW**













## **CUSTOMER**













## **EXHIBITION**



### **CERTIFICATION**



#### **HOW TO COOPERATE**



## PACKAGING & SHIPPING

Detection+Packing+Sealing+Fnishing+International Express



















Q:Can I have a sample order?

A:Yes, we are willing to offer trial sample order to you for quality test. Mixed samples areacceptable.

O:What is the lead time?

A:Sample needs 1-3 working days, mass production time needs 10-15 working days.

Q:What is your MOQ?

A:No MOQ limit, the more quantity the more discounts.

Q:How do you ship the goods and how long does it take arrive?

A:The sample will be sent to you by optional shipping service (couriers, air, and sea), or appointed by buyer, 7-15 days.

Q:How will we proceed the order if I have logo to print?