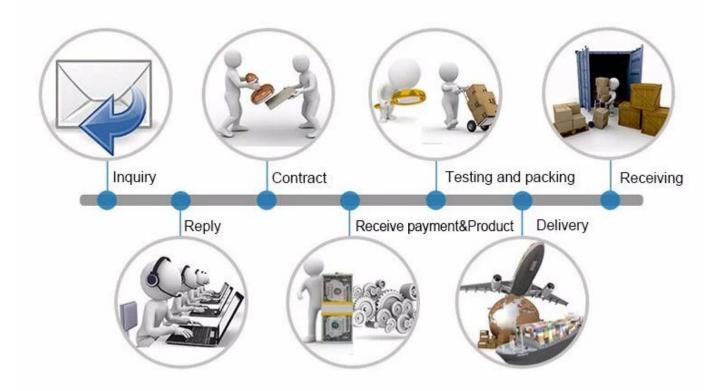

#### **HOW TO COOPERATE**

## PACKAGING & SHIPPING

Detection+Packing+Sealing+Fnishing+International Express

Q:Can I have a sample order?

A:Yes, we are willing to offer trial sample order to you for quality test. Mixed samples areacceptable.

O:What is the lead time?

A:Sample needs 1-3 working days, mass production time needs 10-15 working days.

Q:What is your MOQ?

A:No MOQ limit, the more quantity the more discounts.

Q:How do you ship the goods and how long does it take arrive?

A:The sample will be sent to you by optional shipping service (couriers, air, and sea), or appointed by buyer, 7-15 days.

Q:How will we proceed the order if I have logo to print?

A:Firstly, we will prepare artwork for visual confirmation. If the color and position are right, we would make sampling firstly from silk print factory and take picture for your

second confirmation before mass production.