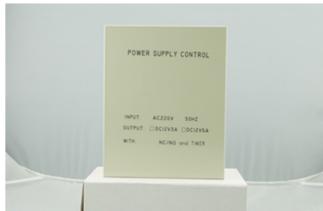

| Product name    | Short-protect security DC 12V power supply for access control system & door phone system |
|-----------------|------------------------------------------------------------------------------------------|
| Model           | EA-38A/B                                                                                 |
| Dimention       | 205X165X74(mm)                                                                           |
| Input voltage   | AC220V                                                                                   |
| Input frequency | 50hz                                                                                     |
| Output voltage  | 12v DC                                                                                   |
| Output current  | 3A/5A                                                                                    |
| Output power    | 36W/60W                                                                                  |
| Protection      | Short circuit protection, Charge protection                                              |
| Time delay      | 0~10s                                                                                    |
| Suit for        | Access control system and door phone system                                              |
| Optionals       | Backup battery(12v 7ah)                                                                  |

what features of our EA-38 Power supply?

- 1. AC 220V input, DC 12V 5A output
- 2. 0-10s times delay
- 3. Short cirquit protection, charge protection
- 4. Double face PC board, pure copper
- 5. Suitable access control system and door phone system