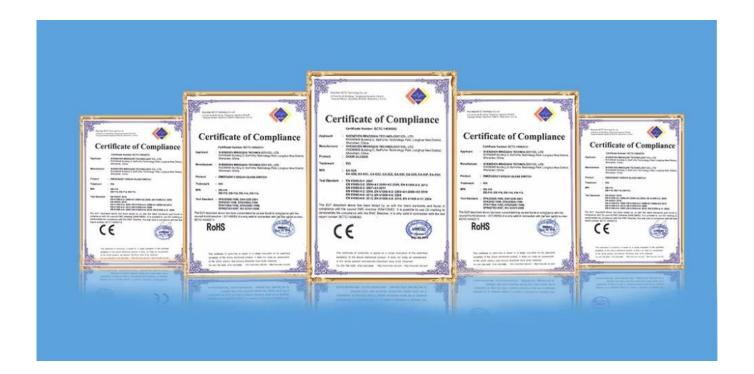

otection                                              |
| Time delay      | 0~10s                                                                                    |
| Suit for        | Access control system and door phone system                                              |
| Optionals       | Backup battery(12v 7ah)                                                                  |

what features of our EA-38 Power supply?



- 1. AC 220V input, DC 12V 5A output
- 2. 0-10s times delay
- 3. Short cirquit protection, charge protection
- 4. Double face PC board, pure copper
- 5. Suitable access control system and door phone system

# **IN-KIND SHOOTING**













# **APPLICATION**



**EA-38A** 

**EA-38B** 



## **SHOW CASE**



## **OFFICE SHOW**













## **CERTIFICATION**



#### **CUSTOMER**













### **EXHIBITION**



# **HOW TO COPERATE**



# PACKAGING & SHIPPING

Detection+Packing+Sealing+Fnishing+International Express















# **FAQ**

Q:Can I have a sample order?

A:Yes, we are willing to offer trial sample order to you for quality test. Mixed

samples areacceptable.

Q:What is the lead time?

A:Sample needs 1-3 working days, mass production time needs 10-15 working days.

Q:What is your MOQ?

A:No MOQ limit.

Q:How do you ship the goods and how long does it take arrive?

A:The sample will be sent to you by optional shipping service (couriers, air, and sea), or appointed by buyer, 7-15 days.

Q:How will we proceed the order if I have logo to print?

A:Firstly, we will prepare artwork for visual confirmation. If the color and position ar