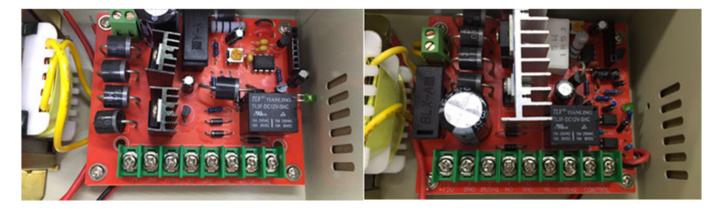

# **IN-KIND SHOOTING**

| Product name    | Short-protect security DC 12V power supply for access control system & door phone system |
|-----------------|------------------------------------------------------------------------------------------|
| Model           | EA-38A/B                                                                                 |
| Dimention       | 205X165X74(mm)                                                                           |
| Input voltage   | AC220V                                                                                   |
| Input frequency | 50hz                                                                                     |
| Output voltage  | 12v DC                                                                                   |
| Output current  | 3A/5A                                                                                    |
| Output power    | 36W/60W                                                                                  |
| Protection      | Short circuit protection, Charge protection                                              |
| Time delay      | 0~10s                                                                                    |
| Suit for        | Access control system and door phone system                                              |
| Optionals       | Backup battery(12v 7ah)                                                                  |

what features of our EA-38 Power supply?

- 1. AC 220V input, DC 12V 5A output
- 2. 0-10s times delay
- 3. Short cirquit protection, charge protection
- 4. Double face PC board, pure copper
- 5. Suitable access control system and door phone system