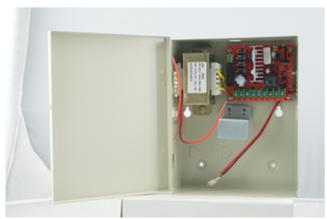

|
| Protection      | Short circuit protection, Charge protection                                              |
| Time delay      | 0~10s                                                                                    |
| Suit for        | Access control system and door phone system                                              |
| Optionals       | Backup battery(12v 7ah)                                                                  |

what features of our EA-38 Power supply?



- 1. AC 220V input, DC 12V 5A output
- 2. 0-10s times delay
- 3. Short cirquit protection, charge protection
- 4. Double face PC board, pure copper
- 5. Suitable access control system and door phone system

# **IN-KIND SHOOTING**













# **APPLICATION**



**EA-38A** 

**EA-38B** 



## **SHOW CASE**



## **OFFICE SHOW**













## **CERTIFICATION**



#### **CUSTOMER**













### **EXHIBITION**



# **HOW TO COPERATE**



# PACKAGING & SHIPPING

Detection+Packing+Sealing+Fnishing+International Express















# **FAQ**

Q:Can I have a sample order?

A:Yes, we are willing to offer trial sample order to you for quality test. Mixed

samples areacceptable.

Q:What is the lead time?

A:Sample needs 1-3 working days, mass production time needs 10-15 working days.

Q:What is your MOQ?

A:No MOQ limit.

Q:How do you ship the goods and how long does it take arrive?

A:The sample will be sent to you by optional shipping service (couriers, air, and sea), or appointed by buyer, 7-15 days.

Q:How will we pro