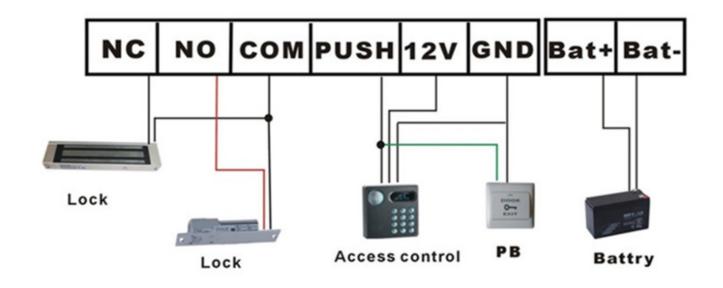

|
| Protection      | Short circuit protection, Charge protection                                              |
| Time delay      | 0~10s                                                                                    |
| Suit for        | Access control system and door phone system                                              |
| Optionals       | Backup battery(12v 7ah)                                                                  |

what features of our EA-38 Power supply?



- 1. AC 220V input, DC 12V 5A output
- 2. 0-10s times delay
- 3. Short cirquit protection, charge protection
- 4. Double face PC board, pure copper
- 5. Suitable access control system and door phone system

# **IN-KIND SHOOTING**













# **APPLICATION**



**EA-38A** 

**EA-38B** 



## **SHOW CASE**



## **OFFICE SHOW**













## **CERTIFICATION**



#### **CUSTOMER**













### **EXHIBITION**



# **HOW TO COPERATE**



# PACKAGING & SHIPPING

Detection+Packing+Sealing+Fnishing+International Express















# **FAQ**

Q:Can I have a sample order?

A:Yes, we are willing to offer trial sample order to you for quality test. Mixed

samples areacceptable.

Q:What is the lead time?

A:Sample needs 1-3 working days, mass production time needs 10-15 working days.

Q:What is your MOQ?

A:No MOQ limit.

Q:How do you ship the goods and how long does it take arrive?

A:The sample will be sent to you by optional shipping service (couriers, air, and sea), or appointed by buyer, 7-15 days.

Q:How will we proceed the order if I have logo to print?

A:Firstly, w