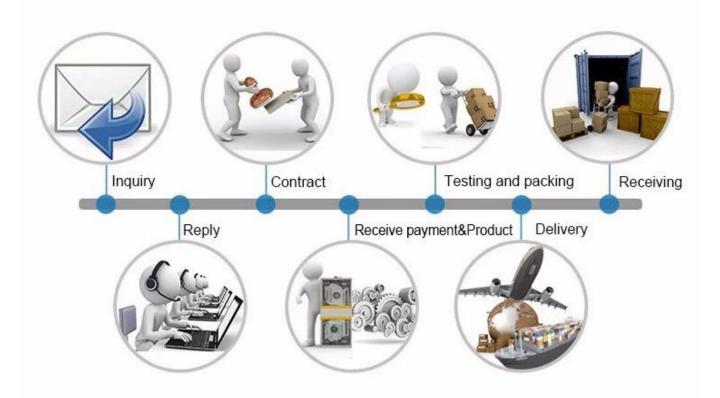

for        | Access control system and door phone system                                              |
| Optionals       | Backup battery(12v 7ah)                                                                  |

what features of our EA-38 Power supply?



- 1. AC 220V input, DC 12V 5A output
- 2. 0-10s times delay
- 3. Short cirquit protection, charge protection
- 4. Double face PC board, pure copper
- 5. Suitable access control system and door phone system

# **IN-KIND SHOOTING**













# **APPLICATION**



**EA-38A** 

**EA-38B** 



## **SHOW CASE**



## **OFFICE SHOW**













## **CERTIFICATION**



#### **CUSTOMER**













### **EXHIBITION**



# **HOW TO COPERATE**



# PACKAGING & SHIPPING

Detection+Packing+Sealing+Fnishing+International Express















# **FAQ**

Q:Can I have a sample order?

A:Yes, we are willing to offer trial sample order to you for quality test. Mixed

samples areacceptable.

Q:What is the lead time?

A:Sample needs 1-3 working days, mass production time needs 10-15 working days.

Q:What is your MOQ?

A:No MOQ limit.

Q:How do you ship the goods and how long does it take arrive?

A:The sample will be sent to you by optional shipping service (couriers, air, and sea), or appointed by buyer, 7-15 days.

Q:How will we proceed the order if I have logo to print?

A:Firstly, we will prepare artwork for visual confirmation. If the color and position are right, we would make sampling firstly from silk print factory and take picture for your

second confirmation before mass production.