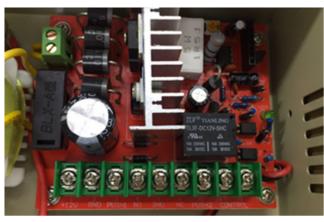

|
| Protection      | Short circuit protection, Charge protection                                              |
| Time delay      | 0~10s                                                                                    |
| Suit for        | Access control system and door phone system                                              |
| Optionals       | Backup battery(12v 7ah)                                                                  |

what features of our EA-38 Power supply?



- 1. AC 220V input, DC 12V 5A output
- 2. 0-10s times delay
- 3. Short cirquit protection, charge protection
- 4. Double face PC board, pure copper
- 5. Suitable access control system and door phone system

# **IN-KIND SHOOTING**













# **APPLICATION**



**EA-38A** 

**EA-38B** 



## **SHOW CASE**



## **OFFICE SHOW**













## **CERTIFICATION**



#### **CUSTOMER**













### **EXHIBITION**



# **HOW TO COPERATE**



# PACKAGING & SHIPPING

Detection+Packing+Sealing+Fnishing+International Express















# **FAQ**

Q:Can I have a sample order?

A:Yes, we are willing to offer trial sample order to you for quality test. Mixed

samples areacceptable.

Q:What is the lead time?

A:Sample needs 1-3 working days, mass production time needs 10-15 working days.

Q:What is your MOQ?

A:No MOQ limit.

Q:How do you ship the goods and how long does it take arrive?

A:The sample will be sent to you by optional shipping service (couriers, air, and sea), or appointed by buyer, 7-15 days.

Q:How will we proceed