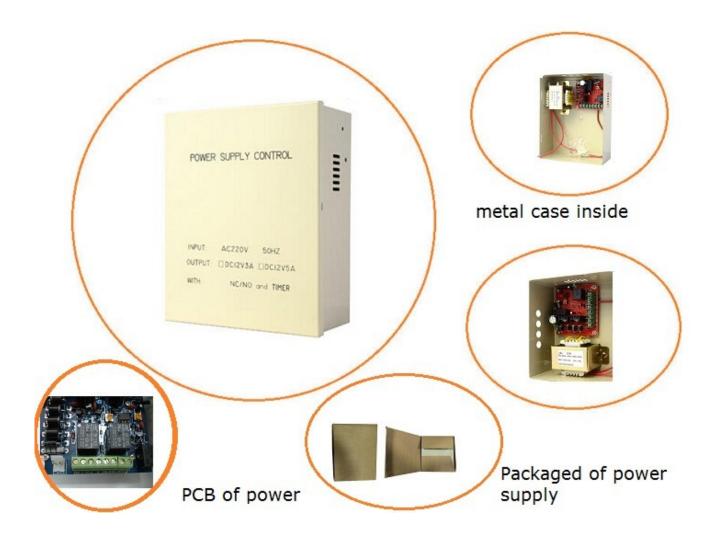

12v DC                                                                                   |
| Output current  | 3A/5A                                                                                    |
| Output power    | 36W/60W                                                                                  |
| Protection      | Short circuit protection, Charge protection                                              |
| Time delay      | 0~10s                                                                                    |
| Suit for        | Access control system and door phone system                                              |
| Optionals       | Backup battery(12v 7ah)                                                                  |

what features of our EA-38 Power supply?



- 1. AC 220V input, DC 12V 5A output
- 2. 0-10s times delay
- 3. Short cirquit protection, charge protection
- 4. Double face PC board, pure copper
- 5. Suitable access control system and door phone system

# **IN-KIND SHOOTING**













# **APPLICATION**



**EA-38A** 

**EA-38B** 



## **SHOW CASE**



## **OFFICE SHOW**













## **CERTIFICATION**



#### **CUSTOMER**













### **EXHIBITION**



# **HOW TO COPERATE**



# PACKAGING & SHIPPING

Detection+Packing+Sealing+Fnishing+International Express















# **FAQ**

Q:Can I have a sample order?

A:Yes, we are willing to offer trial sample order to you for quality test. Mixed

samples areacceptable.

Q:What is the lead time?

A:Sample needs 1-3 working days, mass production time needs 10-15 working days.

Q: