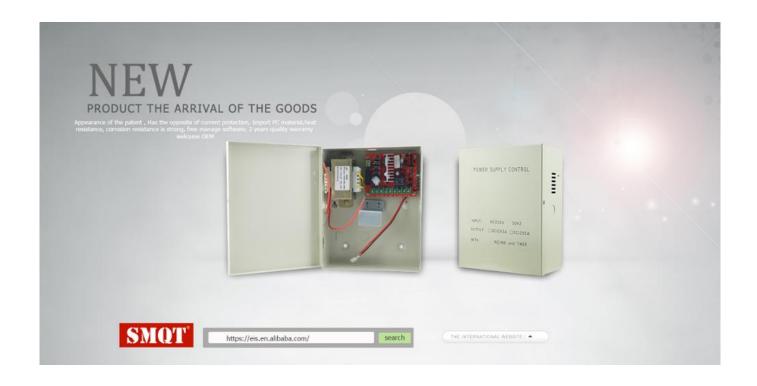

| Product name    | Short-protect security DC 12V power supply for access control system & door phone system |
|-----------------|------------------------------------------------------------------------------------------|
| Model           | EA-38A/B                                                                                 |
| Dimention       | 205X165X74(mm)                                                                           |
| Input voltage   | AC220V                                                                                   |
| Input frequency | 50hz                                                                                     |
| Output voltage  | 12v DC                                                                                   |
| Output current  | 3A/5A                                                                                    |
| Output power    | 36W/60W                                                                                  |
| Protection      | Short circuit protection, Charge protection                                              |
| Time delay      | 0~10s                                                                                    |
| Suit for        | Access control system and door phone system                                              |
| Optionals       | Backup battery(12v 7ah)                                                                  |

what features of our EA-38 Power supply?

- 1. AC 220V input, DC 12V 5A output
- 2. 0-10s times delay
- 3. Short cirquit protection, charge protection
- 4. Double face PC board, pure copper
- 5. Suitable access control system and door phone system