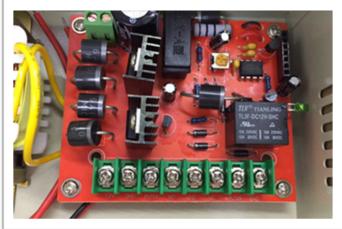

|
| Protection      | Short circuit protection, Charge protection                                              |
| Time delay      | 0~10s                                                                                    |
| Suit for        | Access control system and door phone system                                              |
| Optionals       | Backup battery(12v 7ah)                                                                  |

what features of our EA-38 Power supply?



- 1. AC 220V input, DC 12V 5A output
- 2. 0-10s times delay
- 3. Short cirquit protection, charge protection
- 4. Double face PC board, pure copper
- 5. Suitable access control system and door phone system

# **IN-KIND SHOOTING**













# **APPLICATION**



**EA-38A** 

**EA-38B** 



## **SHOW CASE**



## **OFFICE SHOW**













## **CERTIFICATION**



#### **CUSTOMER**













### **EXHIBITION**



# **HOW TO COPERATE**



# PACKAGING & SHIPPING

Detection+Packing+Sealing+Fnishing+International Express















# **FAQ**

Q:Can I have a sample order?

A:Yes, we are willing to offer trial sample order to you for quality test. Mixed

samples areacceptable.

Q:What is the lead time?

A:Sample needs 1-3 working days, mass production time needs 10-15 working days.

Q:What is your MOQ?

A:No MOQ limit.

Q:How do you ship the goods and how long does it take arrive?

A:The sample will be sent to you by optional shipping service (couriers, air, and sea), or appointed by buyer, 7-15 days.

Q:How will we proce