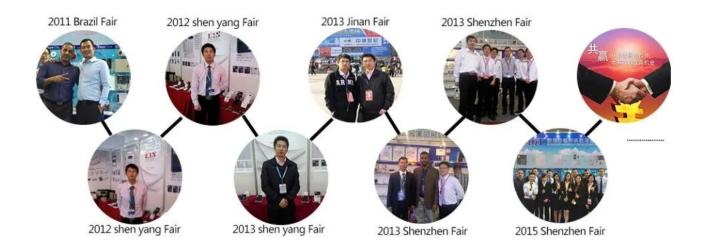

|
| Time delay      | 0~10s                                                                                    |
| Suit for        | Access control system and door phone system                                              |
| Optionals       | Backup battery(12v 7ah)                                                                  |

what features of our EA-38 Power supply?



- 1. AC 220V input, DC 12V 5A output
- 2. 0-10s times delay
- 3. Short cirquit protection, charge protection
- 4. Double face PC board, pure copper
- 5. Suitable access control system and door phone system

# **IN-KIND SHOOTING**













# **APPLICATION**



**EA-38A** 

**EA-38B** 



## **SHOW CASE**



## **OFFICE SHOW**













## **CERTIFICATION**



#### **CUSTOMER**













### **EXHIBITION**



# **HOW TO COPERATE**



# PACKAGING & SHIPPING

Detection+Packing+Sealing+Fnishing+International Express















# **FAQ**

Q:Can I have a sample order?

A:Yes, we are willing to offer trial sample order to you for quality test. Mixed

samples areacceptable.

Q:What is the lead time?

A:Sample needs 1-3 working days, mass production time needs 10-15 working days.

Q:What is your MOQ?

A:No MOQ limit.

Q:How do you ship the goods and how long does it take arrive?

A:The sample will be sent to you by optional shipping service (couriers, air, and sea), or appointed by buyer, 7-15 days.

Q:How will we proceed the order if I have logo to print?

A:Firstly, we will prepare artwork for visual confirmation. If the color and position are right, we would make sampling firstly from silk pri