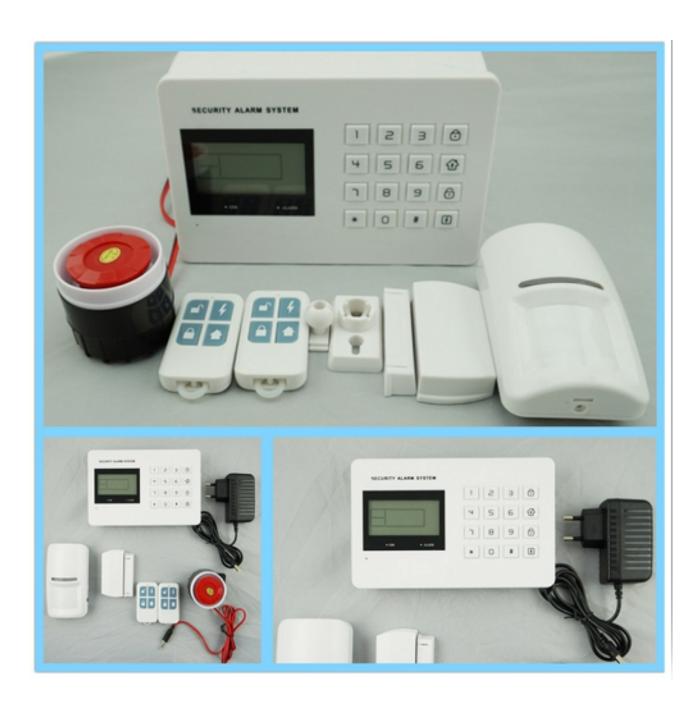

put or shut down
- 7.10 groups or one-time arm and disarm period setting, eliminating the inconvenience of manual arming disarming
- 8.10 seconds ISD can be repeatedly erased alarm recording
- 9.Arm, disarm any delay time set
- 10.Built-in digital voice artificial intelligence, remote setup, control, are full voice prompts
- 11.Built-in artificial intelligence English SMS alarm message can be customized, more humane
- 12. Alarm locking memory and information at a glance
- 13.Out arm, home arm, remote deployment
- 14. Wireless intelligent learning code. Equipped with convenient and simple
- 15. Phone remote control arm, disarm, monitor, speaker
- 16. Nine kinds of patterns free zone individually set
- 17. Remote operating arm and disarm the alarm tone can be set

#### **IN-KIND SHOOTING**





#### **OFFICE SHOW**













# **CUSTOMER**













# **EXHIBITION**



## **CERTIFICATE**



## **HOW TO COOPERATION**



| Trade terms:   | EXW                                                     |
|----------------|---------------------------------------------------------|
| Payment terms: | T/T, Western union, Paypal etc                          |
| Delivery time: | Normal order within 7 days, bulk order 10-15days        |
| Packing:       | Neutral paper box and paper carton                      |
| Shipping:      | Express company or by sea, by air or appointed by buyer |