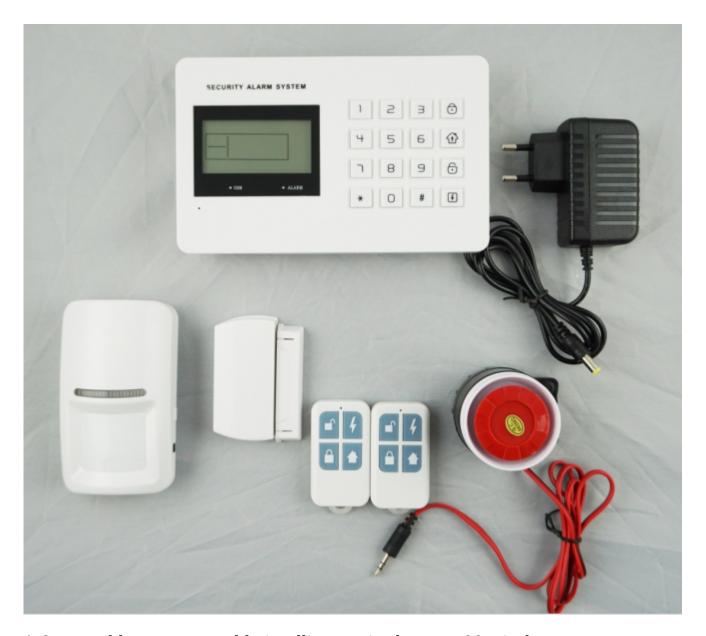

|
| 175*110*30(mm)                                                      |
| <55mA (when not charging)                                           |
| <450mA                                                              |
| 105db                                                               |
| 7.2v / (batteries)                                                  |
| 315Mhz/433Mhz(optional),1572 chip code                              |
|                                                                     |

| Working temperature            | -10°C~+50°C            |
|--------------------------------|------------------------|
| Wireless Transmission Distance | 150m(open air)         |
| Apply for                      | Home,warehouse, office |

# What Features of our gsm alarm system?



- $1. Compatible\ programmable\ intelligent\ wired\ zones,\ 99\ wireless\ zone$
- 2.6 group programmable voice

- 3. Remote intercom propaganda function
- 4. Support cornet cluster network free calls
- 5. Wireless appliance control, wireless siren optional
- 6.10 groups of periodic or one-time programmable timing control power output or shut down
- 7.10 groups or one-time arm and disarm period setting, eliminating the inconvenience of manual arming disarming
- 8.10 seconds ISD can be repeatedly erased alarm recording
- 9.Arm, disarm any delay time set
- 10.Built-in digital voice artificial intelligence, remote setup, control, are full voice prompts
- 11.Built-in artificial intelligence English SMS alarm message can be customized, more humane
- 12. Alarm locking memory and information at