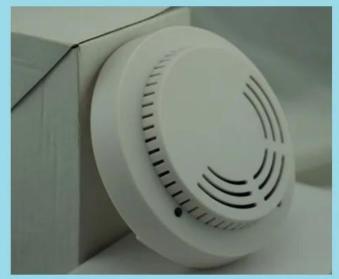

## **IN-KIND SHOOTING**

# What specifications of our EB-119?

| Special single-chip intelligent control, self-inspection, safe and steady |                                                                                      |
|---------------------------------------------------------------------------|--------------------------------------------------------------------------------------|
| Sound and Light alarm                                                     |                                                                                      |
| Operating voltage:                                                        | alkaline 9V battery                                                                  |
| Emitting distance:                                                        | ≥60M (in open area)                                                                  |
| Alarm volume:                                                             | ≥95dB                                                                                |
| Sensoring area:                                                           | 20m                                                                                  |
| Dimension:                                                                | 115*70*40mm                                                                          |
| Alarm density:                                                            | 0.1% to $0.5%$ (coal gas ,petroleum gas), $0.1%$ to $0.3%$ (natural gas ), $0.1%$ to |
| liquefied petroleum gas                                                   | 0.5%                                                                                 |
| Coding Type:Fixed Code<br>Operating Temp:                                 | -10°C~+50°C                                                                          |
| Humidity:                                                                 | less than 97%Shell                                                                   |
| Colour:                                                                   | White                                                                                |