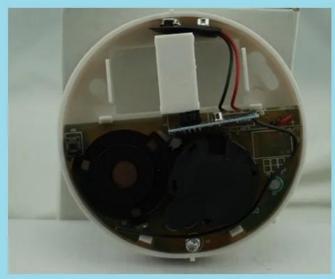

|
| Coding Type:Fixed Code<br>Operating Temp:                                 | -10°C~+50°C                                                                          |
| Humidity:                                                                 | less than 97%Shell                                                                   |
| Colour:                                                                   | White                                                                                |

## What features of our EB-119 wireless smoke detector?





- 1. Wireless smoke detector 95db voice alarm.
- 2. 433Mhz /868Mhz optional. CE & ROHS CERTIFICATE.
- 3. Warranty for 2 years, welcome for OEM/ODM.

## **IN-KIND SHOOTING**















## **OFFICE SHOW**













## **CUSTOMER**













## **EXHIBITION**



#### **CERTIFICATION**



## **PACKING & SHIPPING & PAYMENT**



### **FAQ**

### Q:Can I have a sample order?

A:Yes, we are willing to offer trial sample order to you for quality test. Mixed samples are acc eptable.

### Q: What is the lead time?

A:Sample needs 1-3 working days, mass production time needs 10-15 working days for order less than 5000pcs.

#### Q: Do you have any MOQ limit?

A:EXW MOQ is 100pcs under blank box.

#### Q: How do you ship the goods and how long does it take arrive?

A:The sample will be sent to you by optional shipping service (couriers, air, and sea). The delivery time depends on the shipping service.

#### Q:How will we proceed the order if I have logo to print?

A:Firstly