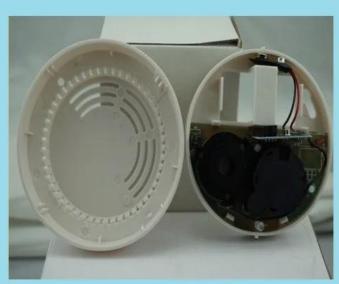

|
| Coding Type:Fixed Code<br>Operating Temp:                                 | -10°C~+50°C                                                                          |
| Humidity:                                                                 | less than 97%Shell                                                                   |
| Colour:                                                                   | White                                                                                |

## What features of our EB-119 wireless smoke detector?





- 1. Wireless smoke detector 95db voice alarm.
- 2. 433Mhz /868Mhz optional. CE & ROHS CERTIFICATE.
- 3. Warranty for 2 years, welcome for OEM/ODM.

## **IN-KIND SHOOTING**















## **OFFICE SHOW**













## **CUSTOMER**













## **EXHIBITION**



#### **CERTIFICATION**



## **PACKING & SHIPPING & PAYMENT**



### **FAQ**

### Q:Can I have a sample order?

A:Yes, we are willing to offer trial sample order to you for quality test. Mixed samples are acc eptable.

### Q: What is the lead time?

A:Sample needs 1-3 working days, mass production time needs 10-15 working days for order less than 5000pcs.

#### Q: Do you have any MOQ limit?

A:EXW MOQ is 100pcs under blank box.

#### Q: How do you ship the goods and how long does it take arrive?

A:The sample will be sent to you by optional shipping service (couriers, air, and sea). The delivery time depends on the shipping service.

#### Q:How will we proceed the order if I have logo to print?

A:Fir