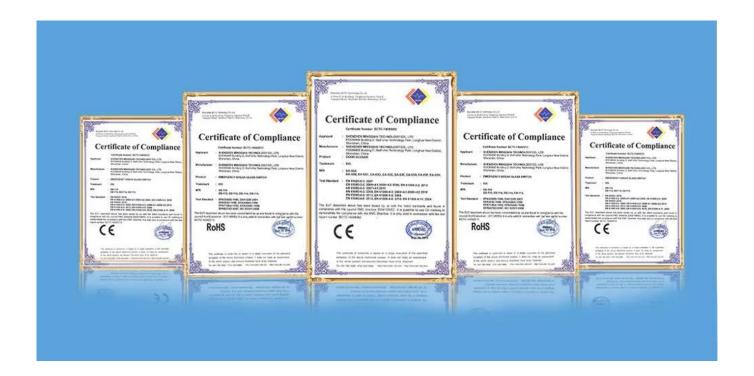

| -10°C~+50°C                                                                          |
| Humidity:                                                                 | less than 97%Shell                                                                   |
| Colour:                                                                   | White                                                                                |

## What features of our EB-119 wireless smoke detector?





- 1. Wireless smoke detector 95db voice alarm.
- 2. 433Mhz /868Mhz optional. CE & ROHS CERTIFICATE.
- 3. Warranty for 2 years, welcome for OEM/ODM.

## **IN-KIND SHOOTING**















## **OFFICE SHOW**













## **CUSTOMER**













## **EXHIBITION**



#### **CERTIFICATION**



## **PACKING & SHIPPING & PAYMENT**



### **FAQ**

### Q:Can I have a sample order?

A:Yes, we are willing to offer trial sample order to you for quality test. Mixed samples are acc eptable.

### Q: What is the lead time?

A:Sample needs 1-3 working days, mass production time needs 10-15 working days for order less than 5000pcs.

#### Q: Do you have any MOQ limit?

A:EXW MOQ is 100pcs under blank box.

#### Q: How do you ship the goods and how long does it take arrive?

A:The sample will be sent to you by optional shipping service (couriers, air, and sea). The delivery time depends on the shipping service.

#### Q:How will we proceed the order if I have logo to print?

A:Firstly, we will prepare artwork for visual confirmation. If the color and position are right, we would make sampling