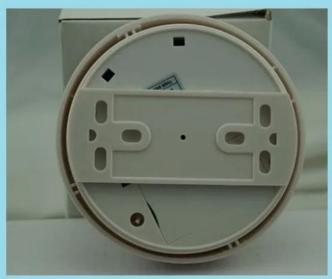

|
| Coding Type:Fixed Code<br>Operating Temp:                                 | -10°C~+50°C                                                                          |
| Humidity:                                                                 | less than 97%Shell                                                                   |
| Colour:                                                                   | White                                                                                |

## What features of our EB-119 wireless smoke detector?





- 1. Wireless smoke detector 95db voice alarm.
- 2. 433Mhz /868Mhz optional. CE & ROHS CERTIFICATE.
- 3. Warranty for 2 years, welcome for OEM/ODM.

## **IN-KIND SHOOTING**















## **OFFICE SHOW**













## **CUSTOMER**













## **EXHIBITION**



#### **CERTIFICATION**



## **PACKING & SHIPPING & PAYMENT**



### **FAQ**

### Q:Can I have a sample order?

A:Yes, we are willing to offer trial sample order to you for quality test. Mixed samples are acc eptable.

### Q: What is the lead time?

A:Sample needs 1-3 working days, mass production time needs 10-15 working days for order less than 5000pcs.

#### Q: Do you have any MOQ limit?

A:EXW MOQ is 100pcs under blank box.

#### Q: How do you ship the goods and how long does it take arrive?

A:The sample will be sent to you by optional shipping service (couriers, air, and sea). The delivery time depends on the shipping service.

#### Q:How will we proceed the order if I have logo to print?

A:F