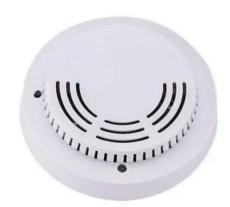

# What specifications of our EB-119?

| Special single-chip intelligent control, self-inspection, safe and steady |                                                                                      |
|---------------------------------------------------------------------------|--------------------------------------------------------------------------------------|
| Sound and Light alarm                                                     |                                                                                      |
| Operating voltage:                                                        | alkaline 9V battery                                                                  |
| Emitting distance:                                                        | ≥60M (in open area)                                                                  |
| Alarm volume:                                                             | ≥95dB                                                                                |
| Sensoring area:                                                           | 20m                                                                                  |
| Dimension:                                                                | 115*70*40mm                                                                          |
| Alarm density:                                                            | 0.1% to $0.5%$ (coal gas ,petroleum gas), $0.1%$ to $0.3%$ (natural gas ), $0.1%$ to |
| liquefied petroleum gas                                                   | 0.5%                                                                                 |
| Coding Type:Fixed Code<br>Operating Temp:                                 | -10°C~+50°C                                                                          |
| Humidity:                                                                 | less than 97%Shell                                                                   |
| Colour:                                                                   | White                                                                                |

## What features of our EB-119 wireless smoke detector?

- 1. Wireless smoke detector 95db voice alarm.
- 2. 433Mhz /868Mhz optional. CE & ROHS CERTIFICATE.
- 3. Warranty for 2 years, welcome for OEM/ODM.