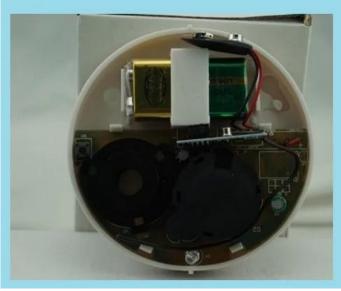

|
| Coding Type:Fixed Code<br>Operating Temp:                                 | -10°C~+50°C                                                                          |
| Humidity:                                                                 | less than 97%Shell                                                                   |
| Colour:                                                                   | White                                                                                |

## What features of our EB-119 wireless smoke detector?





- 1. Wireless smoke detector 95db voice alarm.
- 2. 433Mhz /868Mhz optional. CE & ROHS CERTIFICATE.
- 3. Warranty for 2 years, welcome for OEM/ODM.

## **IN-KIND SHOOTING**















## **OFFICE SHOW**













## **CUSTOMER**













## **EXHIBITION**



#### **CERTIFICATION**



## **PACKING & SHIPPING & PAYMENT**



### **FAQ**

### Q:Can I have a sample order?

A:Yes, we are willing to offer trial sample order to you for quality test. Mixed samples are acc eptable.

### Q: What is the lead time?

A:Sample needs 1-3 working days, mass production time needs 10-15 working days for order less than 5000pcs.

#### Q: Do you have any MOQ limit?

A:EXW MOQ is 100pcs under blank box.

#### Q: How do you ship the goods and how long does it take arrive?

A:The sample will be sent to you by optional shipping service (couriers, air, and sea). The delivery time depends on the shipping service.

#### Q:How will we proceed the order if I have logo to print?

A:First