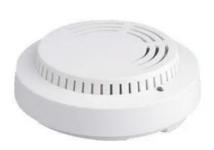

# What specifications of our EB-119?

| Special single-chip intelligent control, self-inspection, safe and steady |                                                                                      |
|---------------------------------------------------------------------------|--------------------------------------------------------------------------------------|
| Sound and Light alarm                                                     |                                                                                      |
| Operating voltage:                                                        | alkaline 9V battery                                                                  |
| Emitting distance:                                                        | ≥60M (in open area)                                                                  |
| Alarm volume:                                                             | ≥95dB                                                                                |
| Sensoring area:                                                           | 20m                                                                                  |
| Dimension:                                                                | 115*70*40mm                                                                          |
| Alarm density:                                                            | 0.1% to $0.5%$ (coal gas ,petroleum gas), $0.1%$ to $0.3%$ (natural gas ), $0.1%$ to |
| liquefied petroleum gas                                                   | 0.5%                                                                                 |
| Coding Type:Fixed Code<br>Operating Temp:                                 | -10°C~+50°C                                                                          |
| Humidity:                                                                 | less than 97%Shell                                                                   |
| Colour:                                                                   | White                                                                                |

## What features of our EB-119 wireless smoke detector?

- 1. Wireless smoke detector 95db voice alarm.
- 2. 433Mhz /868Mhz optional. CE & ROHS CERTIFICATE.
- 3. Warranty for 2 years, welcome for OEM/ODM.