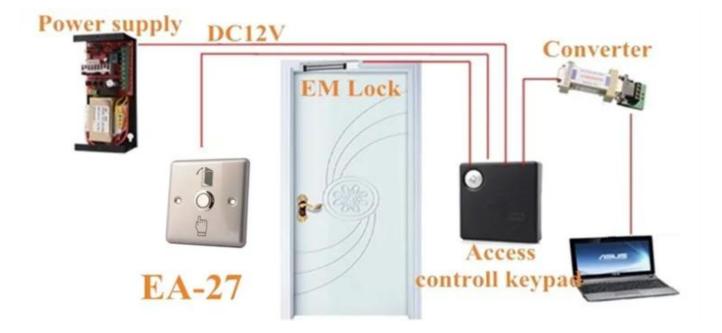

test                           |
| Optional Accessories   | Concealing Box                               |
| LED Light              | Blue/Green&Red(need to be customized)        |
| Usage                  | Access control sysetm and doorphone system   |
| Relative Humidity      | 0~95%                                        |
| Environment temprature | -20 ℃-55 ℃                                   |
| Panel Material         | Stainless steel panel, wire drawing finished |
| Net weight             | 0.106kg                                      |

## what features of our EA-27?

1.Stainless steel panel and steel button

2.Red/Blue/Green color LED light is optional

3.Suitable for hollow door

4.100,000 times machanical test

5.NO/NC/COM contact output

**IN-KIND SHOOTING** 



# APPLCATION



SIMILAR PRODUCT



## **OFFICE SHOW**







10





#### **CUSTOMER**



**EXHIBITION** 



#### CERTIFICATION



#### **HOW TO COOPERATE**

# PACKAGING & SHIPPING

Detection+Packing+Sealing+Fnishing+International Express







### FAQ

Q:Can I have a sample order?

A:Yes, we are willing to offer trial sample order to you for quality test. Mixed samples areacceptable.

Q:What is the lead time?

A:Sample needs 1-3 working days, mass production time needs 10-15 working days.

Q:What is your MOQ?

A:No MOQ limit, the more quantity the more discounts.

Q:How do you ship the goods and how long does it take arrive?

A:The sample will be sent to you by optional shipping service (couriers, air, and sea),or appointed by buyer,7-15 days.

Q:How will we proceed the order if I have logo to print?