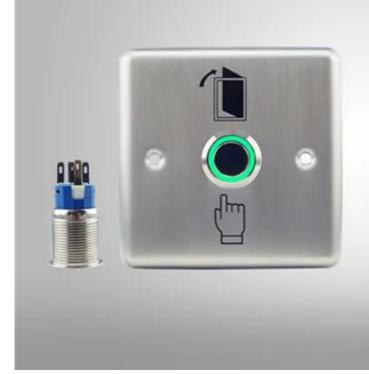

Professional High quality Safe

| Specification          |                                              |
|------------------------|----------------------------------------------|
| Model                  | EA-27                                        |
| Dimension              | 86×86×20(mm)                                 |
| Standard Structure     | Stainless steel panel, Steel button          |
| Rating current         | 3A 36V DC Max                                |
| Contact Output         | NO/NC/COM                                    |
| Mechanical test        | 100.000 times test                           |
| Optional Accessories   | Concealing Box                               |
| LED Light              | Blue/Green&Red(need to be customized)        |
| Usage                  | Access control sysetm and doorphone system   |
| Relative Humidity      | 0~95%                                        |
| Environment temprature | -20 ℃-55 ℃                                   |
| Panel Material         | Stainless steel panel, wire drawing finished |
| Net weight             | 0.106kg                                      |

## what features of our EA-27?

1.Stainless steel panel and steel button

2.Red/Blue/Green color LED light is optional

3.Suitable for hollow door

4.100,000 times machanical test

5.NO/NC/COM contact output

**IN-KIND SHOOTING** 