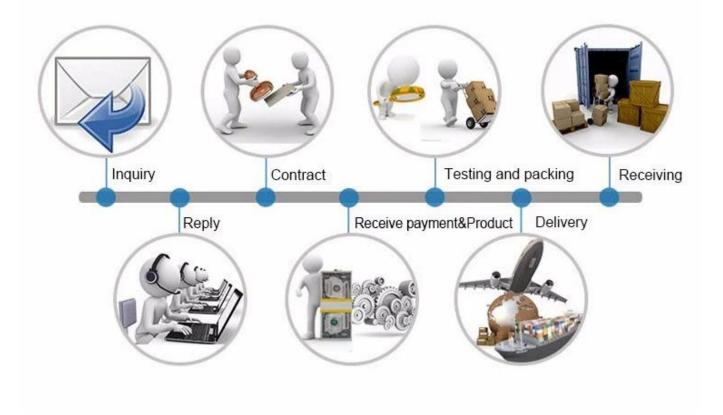

and doorphone system   |
| Relative Humidity      | 0~95%                                        |
| Environment temprature | -20 ℃-55 ℃                                   |
| Panel Material         | Stainless steel panel, wire drawing finished |
| Net weight             | 0.106kg                                      |

## what features of our EA-27?

1.Stainless steel panel and steel button

2.Red/Blue/Green color LED light is optional

3.Suitable for hollow door

4.100,000 times machanical test

5.NO/NC/COM contact output

**IN-KIND SHOOTING** 



# APPLCATION



SIMILAR PRODUCT



## **OFFICE SHOW**







10





#### **CUSTOMER**



**EXHIBITION** 



#### CERTIFICATION



#### **HOW TO COOPERATE**

# PACKAGING & SHIPPING

Detection+Packing+Sealing+Fnishing+International Express







### FAQ

Q:Can I have a sample order?

A:Yes, we are willing to offer trial sample order to you for quality test. Mixed samples areacceptable.

Q:What is the lead time?

A:Sample needs 1-3 working days, mass production time needs 10-15 working days.

Q:What is your MOQ?

A:No MOQ limit, the more quantity the more discounts.

Q:How do you ship the goods and how long does it take arrive?

A:The sample will be sent to you by optional shipping service (couriers, air, and sea),or appointed by buyer,7-15 days.

Q:How will we proceed the order if I have logo to print?

A:Firstly, we will prepare artwork for visual confirmation. If the color and position are right, we would make sampling firstly from silk print factory and take picture for your

second confirmation before mass production.