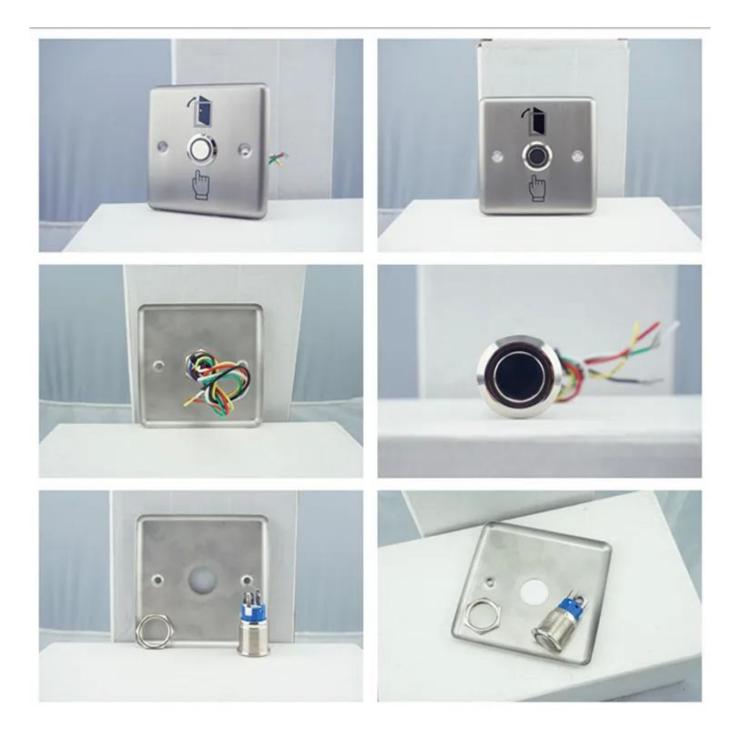

## what features of our EA-27?

1.Stainless steel panel and steel button

2.Red/Blue/Green color LED light is optional

3.Suitable for hollow door

4.100,000 times machanical test

5.NO/NC/COM contact output

**IN-KIND SHOOTING** 