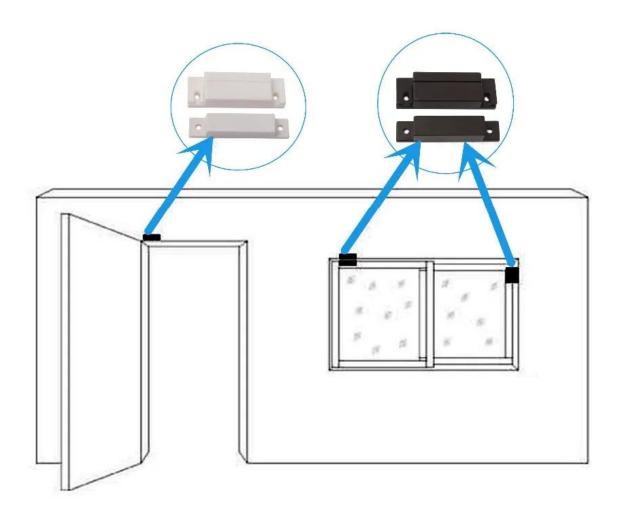

Product Name wired door magneti contact NO/NC EB-131

Dimension 64\*19\*13mm

Operating Voltage 12V DC (one 23A battery)

Battery Life2-3yearMAX Current $\leq 500 \text{mA}$ MAX Voltage $\leq 100 \text{VDC}$ 

MAX Rating ≤10W

Send Distance 200m (in the open air)

Code Mode NO/NC

Material fireproof ABS housing

 $Gap \hspace{1cm} 20 \pm 5 mm$ 

Suit for wooden door or window

Weight 24g

## what features of our EA-131?



- 1. Wired door magnetic contact
- 2.NO/NC code mode
- 3. Small size: 64x19x13(mm)
  - 4. Fireproof ABS housing
- 5. Suit for wooden door or window

#### **IN-KIND SHOOTING**



# **APPLCATION**



# SIMILAR PRODUCT



## **OFFICE SHOW**













## **CUSTOMER**













## **EXHIBITION**



### **CERTIFICATION**



### **HOW TO COOPERATE**



# PACKAGING & SHIPPING

Detection+Packing+Sealing+Fnishing+International Express



















#### **FAQ**

Q:Can I have a sample order?

A:Yes, we are willing to offer trial sample order to you for quality test. Mixed samples are acceptable.

Q:What is the lead time?

A:Sample needs 1-3 working days, mass production time needs 10-15 working days.

Q:What is your MOQ?

A:No MOQ limit. The more quantity the more discounts.

Q:How do you ship the goods and how long does it take arrive?

A:The sample will be sent to you by optional shipping service (couriers, air, and sea), or appointed by buyer, 7-15 days.

Q:How will we proceed t