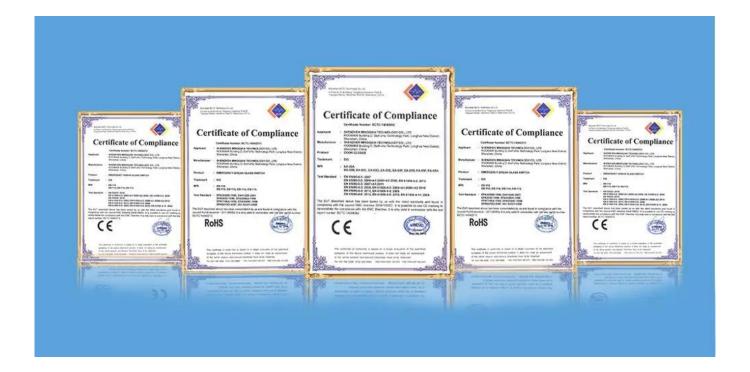

Product Name wired door magneti contact NO/NC EB-131

Dimension 64\*19\*13mm

Operating Voltage 12V DC (one 23A battery)

Battery Life2-3yearMAX Current $\leq 500 \text{mA}$ MAX Voltage $\leq 100 \text{VDC}$ 

MAX Rating ≤10W

Send Distance 200m (in the open air)

Code Mode NO/NC

Material fireproof ABS housing

 $Gap \hspace{1cm} 20 \pm 5 mm$ 

Suit for wooden door or window

Weight 24g

## what features of our EA-131?



- 1. Wired door magnetic contact
- 2.NO/NC code mode
- 3. Small size: 64x19x13(mm)
  - 4. Fireproof ABS housing
- 5. Suit for wooden door or window

#### **IN-KIND SHOOTING**



# **APPLCATION**



# SIMILAR PRODUCT



## **OFFICE SHOW**













## **CUSTOMER**













## **EXHIBITION**



### **CERTIFICATION**



### **HOW TO COOPERATE**



# PACKAGING & SHIPPING

Detection+Packing+Sealing+Fnishing+International Express



















#### **FAQ**

Q:Can I have a sample order?

A:Yes, we are willing to offer trial sample order to you for quality test. Mixed samples are acceptable.

Q:What is the lead time?

A:Sample needs 1-3 working days, mass production time needs 10-15 working days.

Q:What is your MOQ?

A:No MOQ limit. The more quantity the more discounts.

Q:How do you ship the goods and how long does it take arrive?

A:The sample will be sent to you by optional shipping service (couriers, air, and sea), or appointed by buyer, 7-15 days.

Q:How will we proceed the order if I have logo to print?

A:Firstly, we will prepare artwork for visual confirmation. If the color and position are rig