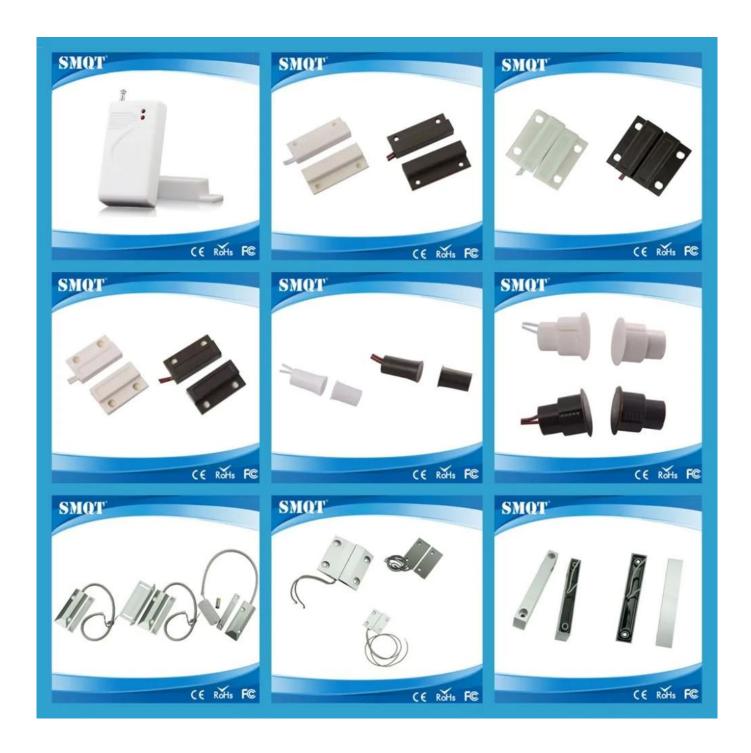

## what features of our EA-131?

- 1. Wired door magnetic contact
- 2.NO/NC code mode
- 3. Small size: 64x19x13(mm)
  - 4. Fireproof ABS housing
- 5. Suit for wooden door or window

# SIMILAR PRODUCT