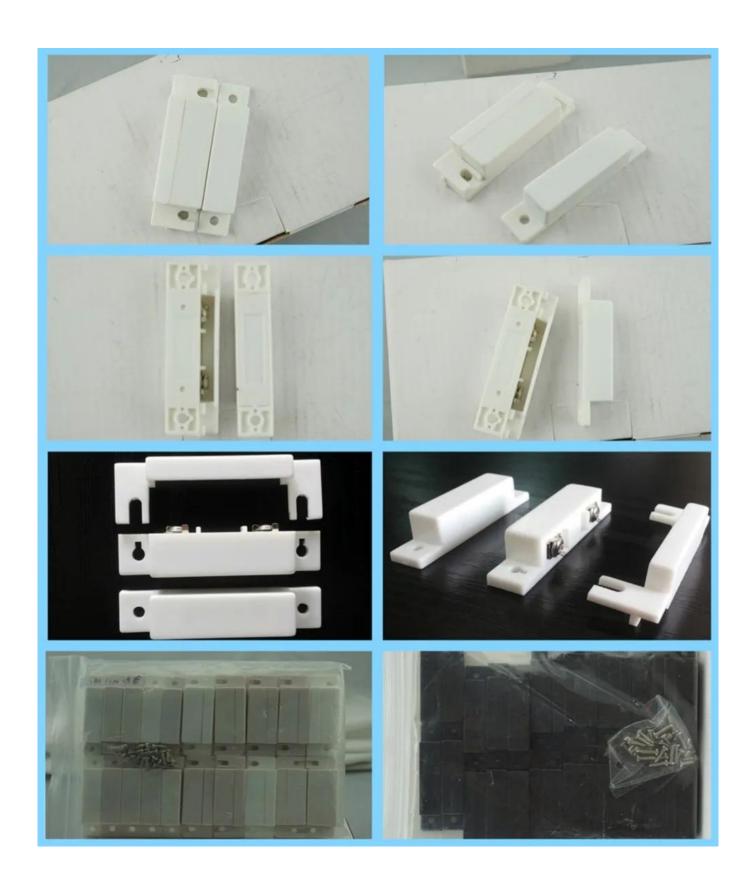

Product Name wired door magneti contact NO/NC EB-131

Dimension 64\*19\*13mm

Operating Voltage 12V DC (one 23A battery)

Battery Life2-3yearMAX Current $\leq 500 \text{mA}$ MAX Voltage $\leq 100 \text{VDC}$ 

MAX Rating ≤10W

Send Distance 200m (in the open air)

Code Mode NO/NC

Material fireproof ABS housing

 $Gap \hspace{1cm} 20 \pm 5 mm$ 

Suit for wooden door or window

Weight 24g

## what features of our EA-131?



- 1. Wired door magnetic contact
- 2.NO/NC code mode
- 3. Small size: 64x19x13(mm)
  - 4. Fireproof ABS housing
- 5. Suit for wooden door or window

#### **IN-KIND SHOOTING**



# **APPLCATION**



# SIMILAR PRODUCT



## **OFFICE SHOW**













## **CUSTOMER**













## **EXHIBITION**



### **CERTIFICATION**



### **HOW TO COOPERATE**



# PACKAGING & SHIPPING

Detection+Packing+Sealing+Fnishing+International Express



















#### **FAQ**

Q:Can I have a sample order?

A:Yes, we are willing to offer trial sample order to you for quality test. Mixed samples are acceptable.

Q:What is the lead time?

A:Sample needs 1-3 working days, mass production time needs 10-15 working days.

Q:What is your MOQ?

A:No MOQ limit. The more quantity the more discounts.

Q:How do you ship the goods and how long does it take arrive?

A:The sample will be sent to you by optional shipping service (couriers, air, and sea), or appointed by buyer, 7-15 days.

Q:H