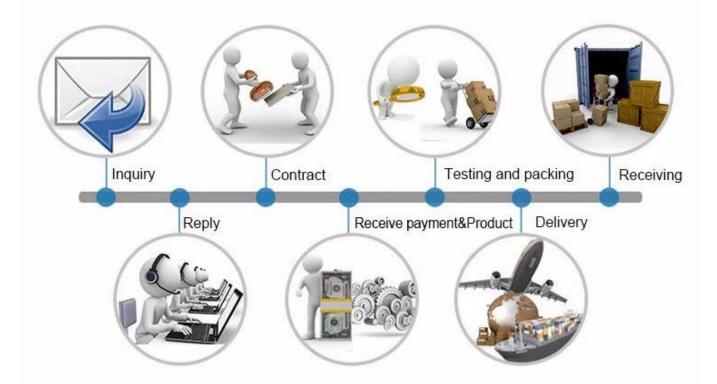

perating Voltage 12V DC (one 23A battery)

Battery Life2-3yearMAX Current $\leq 500 \text{mA}$ MAX Voltage $\leq 100 \text{VDC}$ 

MAX Rating ≤10W

Send Distance 200m (in the open air)

Code Mode NO/NC

Material fireproof ABS housing

 $Gap \hspace{1cm} 20 \pm 5 mm$ 

Suit for wooden door or window

Weight 24g

## what features of our EA-131?



- 1. Wired door magnetic contact
- 2.NO/NC code mode
- 3. Small size: 64x19x13(mm)
  - 4. Fireproof ABS housing
- 5. Suit for wooden door or window

#### **IN-KIND SHOOTING**



# **APPLCATION**



# SIMILAR PRODUCT



## **OFFICE SHOW**













## **CUSTOMER**













## **EXHIBITION**



### **CERTIFICATION**



### **HOW TO COOPERATE**



# PACKAGING & SHIPPING

Detection+Packing+Sealing+Fnishing+International Express



















#### **FAQ**

Q:Can I have a sample order?

A:Yes, we are willing to offer trial sample order to you for quality test. Mixed samples are acceptable.

Q:What is the lead time?

A:Sample needs 1-3 working days, mass production time needs 10-15 working days.

Q:What is your MOQ?

A:No MOQ limit. The more quantity the more discounts.

Q:How do you ship the goods and how long does it take arrive?

A:The sample will be sent to you by optional shipping service (couriers, air, and sea), or appointed by buyer, 7-15 days.

Q:How will we proceed the order if I have logo to print?

A:Firstly, we will prepare artwork for visual confirmation. If the color and position are right, we would make sampling firstly from silk print factory and take picture for your second confirmation before mass production.