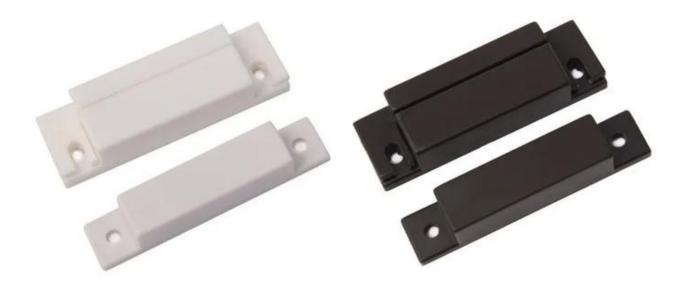

Product Name wired door magneti contact NO/NC EB-131

Dimension 64\*19\*13mm

Operating Voltage 12V DC (one 23A battery)

Battery Life2-3yearMAX Current $\leq 500 \text{mA}$ MAX Voltage $\leq 100 \text{VDC}$ 

MAX Rating ≤10W

Send Distance 200m (in the open air)

Code Mode NO/NC

Material fireproof ABS housing

 $Gap \hspace{1cm} 20 \pm 5 mm$ 

Suit for wooden door or window

Weight 24g

## what features of our EA-131?

- 1. Wired door magnetic contact
- 2.NO/NC code mode
- 3. Small size: 64x19x13(mm)
  - 4. Fireproof ABS housing
- 5. Suit for wooden door or window