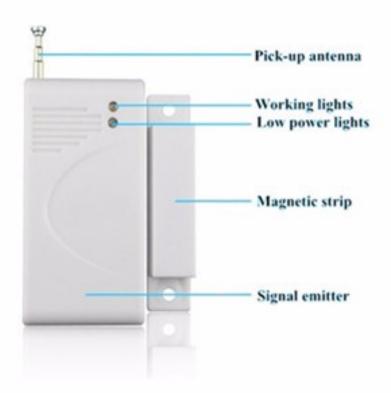

| Product Name:       | Wireless door switch contact EB-130 |
|---------------------|-------------------------------------|
| Dimension:          | 71*36*15mm                          |
| Operating Voltage:  | 12V DC (one 23A battery)            |
| Battery Life:       | 2-3year                             |
| Static Current:     | Less than 5uA                       |
| Transmitting Freq.: | 433MHz or 315mHz                    |
| Induction Gap:      | 40mm                                |
| Send Distance:      | 200m (in the open air)              |
| Code Mode:          | fixed code, roll code               |
| Material:           | fireproof ABS housing               |
| MAX voltage:        | ≤100VDC                             |
| Suit for:           | wooden door or window               |
| Weight:             | 20g                                 |

what features of our 130 wireless magnetic contact?

- 1. Wireless door sensor for alarm system
- 2. Wireless frequency: 315/433MHz is optional
- 3. Transmitting distance is 100m (in the open air)
- 4. Gap: 35-45mm
- 5. Welcome to OEM & 2 years warranty

# **APPLICATION**

- 1, Emitter and magnetic stripe with two-side glue stick on the door and door frame,
- 2. as far as possible between closed without gap Suitable for wood door/window or glass door/window.