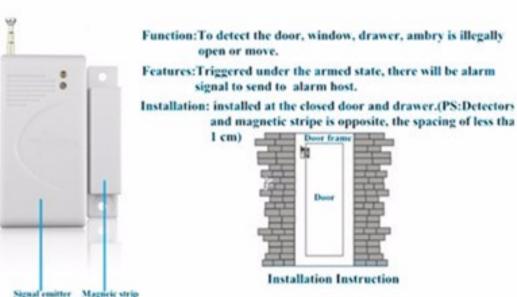

# **APPLICATION**

- 1, Emitter and magnetic stripe with two-side glue stick on the door and door frame,
- 2. as far as possible between closed without gap Suitable for wood door/window or glass door/window.