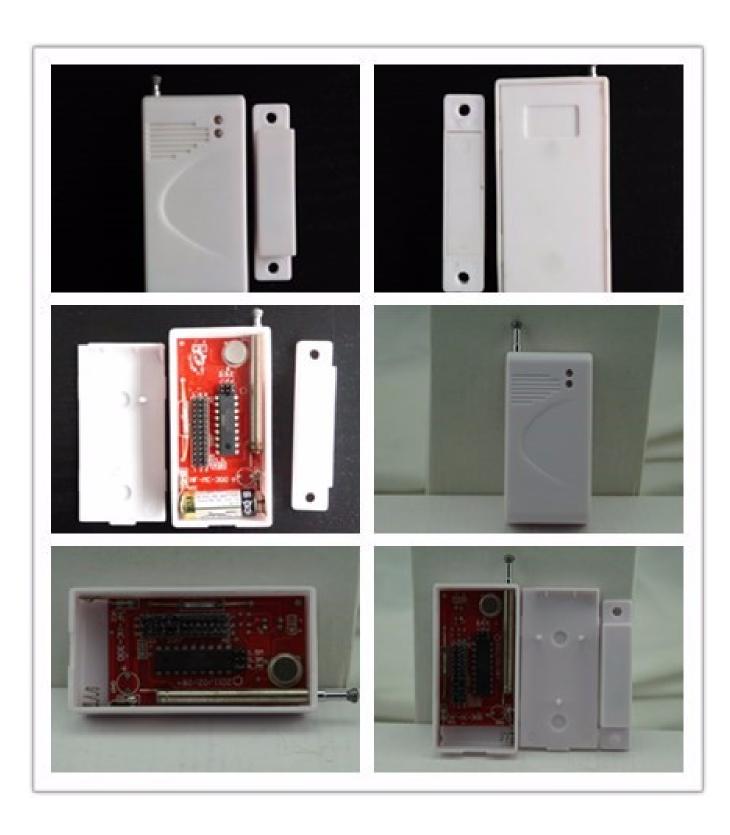

| Product Name:       | Wireless door switch contact EB-130 |
|---------------------|-------------------------------------|
| Dimension:          | 71*36*15mm                          |
| Operating Voltage:  | 12V DC (one 23A battery)            |
| Battery Life:       | 2-3year                             |
| Static Current:     | Less than 5uA                       |
| Transmitting Freq.: | 433MHz or 315mHz                    |
| Induction Gap:      | 40mm                                |
| Send Distance:      | 200m (in the open air)              |
| Code Mode:          | fixed code, roll code               |
| Material:           | fireproof ABS housing               |
| MAX voltage:        | ≤100VDC                             |
| Suit for:           | wooden door or window               |
| Weight:             | 20g                                 |

what features of our 130 wireless magnetic contact?

- 1. Wireless door sensor for alarm system
- 2. Wireless frequency: 315/433MHz is optional
- 3. Transmitting distance is 100m (in the open air)
- 4. Gap: 35-45mm
- 5. Welcome to OEM & 2 years warranty