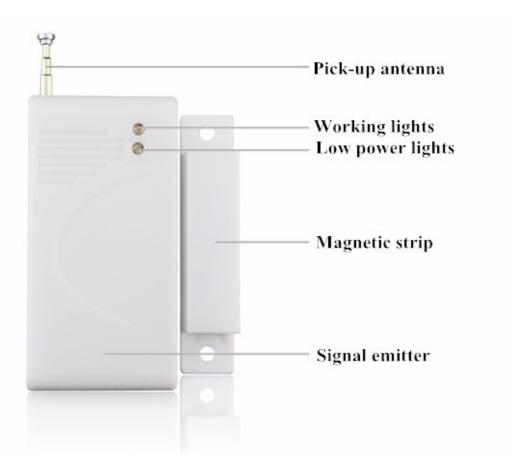

| Product Name:       | Wireless door switch contact EB-130 |
|---------------------|-------------------------------------|
| Dimension:          | 71*36*15mm                          |
| Operating Voltage:  | 12V DC (one 23A battery)            |
| Battery Life:       | 2-3year                             |
| Static Current:     | Less than 5uA                       |
| Transmitting Freq.: | 433MHz or 315mHz                    |
| Induction Gap:      | 40mm                                |
| Send Distance:      | 200m (in the open air)              |
| Code Mode:          | fixed code, roll code               |
| Material:           | fireproof ABS housing               |
| MAX voltage:        | ≤100VDC                             |
| Suit for:           | wooden door or window               |
| Weight:             | 20g                                 |

what features of our 130 wireless magnetic contact?

- 1. Wireless door sensor for alarm system
- 2. Wireless frequency: 315/433MHz is optional
- 3. Transmitting distance is 100m (in the open air)
- 4. Gap: 35-45mm
- 5. Welcome to OEM & 2 years warranty

# **APPLICATION**

- 1, Emitter and magnetic stripe with two-side glue stick on the door and door frame,
- 2. as far as possible between closed without gap Suitable for wood door/window or glass door/window.