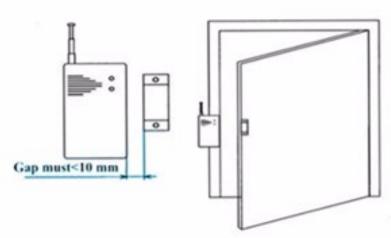

# **APPLICATION**

- 1, Emitter and magnetic stripe with two-side glue stick on the door and door frame,
- 2. as far as possible between closed without gap Suitable for wood door/window or glass door/window.