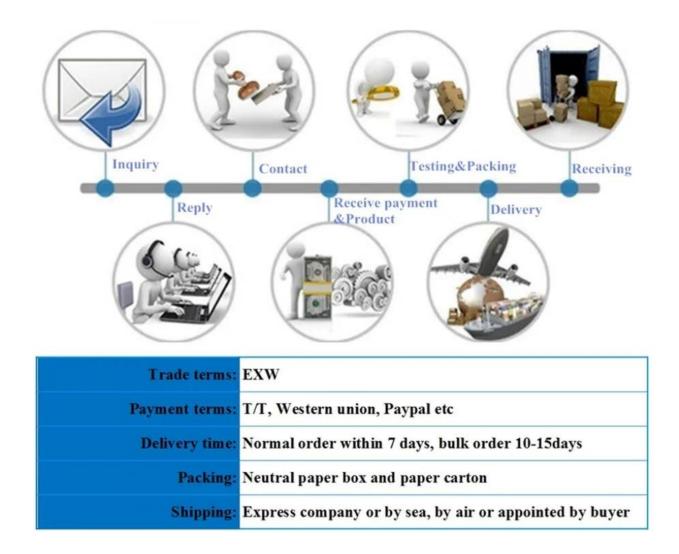

#### **HOW TO COOPERATE**

# Q:What is your MOQ?

A:No MOQ limit. The more quantity the more discounts.

Q:How do you ship the goods and how long does it take arrive?

A:The sample will be sent to you by optional shipping service (couriers, air, and sea), or appointed by buyer, 7-15 days.