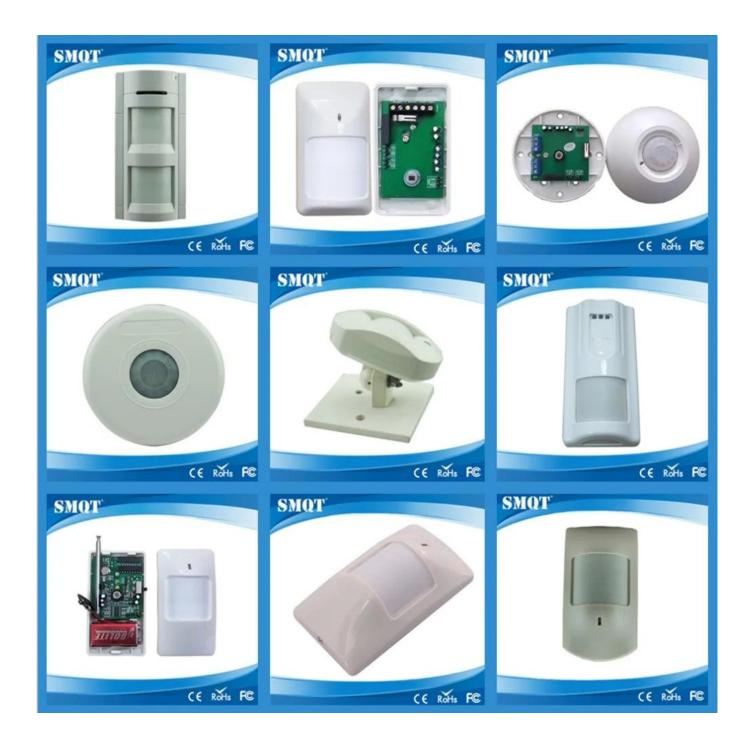

# Factory selling long range detecting 360 degree detecting PIR sensor for alarm system

#### **Product Introduction**

| Specification       |                       |
|---------------------|-----------------------|
| Model               | EB-184                |
| Dimension           | 130(dia)×21(mm)       |
| Operating voltage   | DC12V                 |
| Consumtion current  | 12mA                  |
| Detecting Distance  | 8m                    |
| Detecting angel     | 360°                  |
| Alarm contact       | NC,DC12V/max100mA     |
| Installation mode   | Ceiling mounted       |
| installation height | About 2.8m-4.0m       |
| Alarm time          | 2.2s                  |
| Pre-alarm time      | 2 mins                |
| Material            | fireprodf ABS housing |

what features of our long range detecting 360 degree detecting PIR sensor?

360° look down capability and 110° sensor opening.

Free swivel Brackets for Ceiling mounting.

Low current consumption; Pigmented Lenses.

Anti-fluorescent interference signal processing.

2 years warranty; welcome OEM.