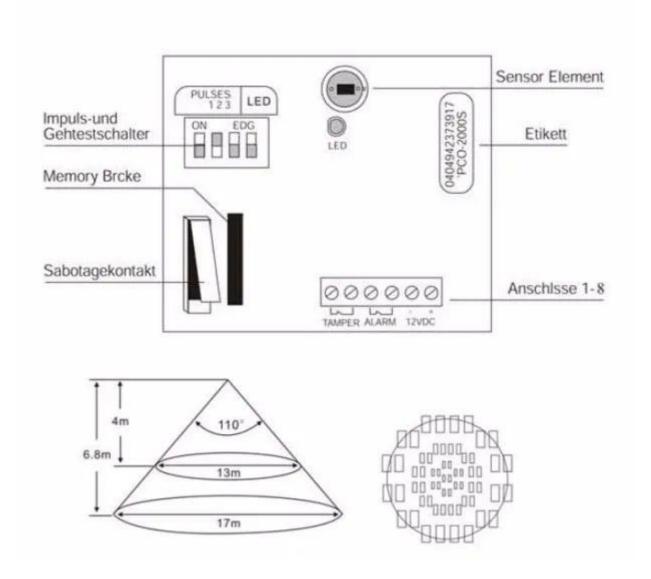

#### **Product Introduction**

| Specification       |                       |
|---------------------|-----------------------|
| Model               | EB-184                |
| Dimension           | 130(dia)×21(mm)       |
| Operating voltage   | DC12V                 |
| Consumtion current  | 12mA                  |
| Detecting Distance  | 8m                    |
| Detecting angel     | 360°                  |
| Alarm contact       | NC,DC12V/max100mA     |
| Installation mode   | Ceiling mounted       |
| installation height | About 2.8m-4.0m       |
| Alarm time          | 2.2s                  |
| Pre-alarm time      | 2 mins                |
| Material            | fireprodf ABS housing |

what features of our long range detecting 360 degree detecting PIR sensor?

360° look down capability and 110° sensor opening.

Free swivel Brackets for Ceiling mounting.

Low current consumption; Pigmented Lenses.