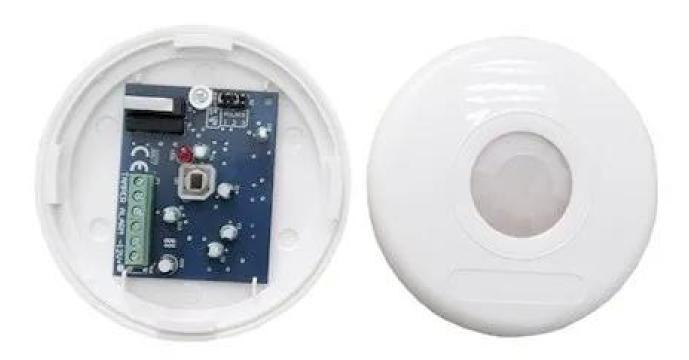

#### **Product Introduction**

| Specification       |                       |
|---------------------|-----------------------|
| Model               | EB-184                |
| Dimension           | 130(dia)×21(mm)       |
| Operating voltage   | DC12V                 |
| Consumtion current  | 12mA                  |
| Detecting Distance  | 8m                    |
| Detecting angel     | 360°                  |
| Alarm contact       | NC,DC12V/max100mA     |
| Installation mode   | Ceiling mounted       |
| installation height | About 2.8m-4.0m       |
| Alarm time          | 2.2s                  |
| Pre-alarm time      | 2 mins                |
| Material            | fireprodf ABS housing |