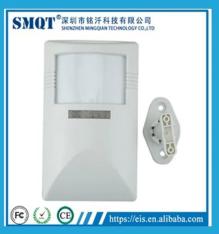

te judgement between the real intruder and some other ingerference resulting in fault alarming.

Have a supper high performance of detecting and anti-fault alarming

What features of Outdoor waterproof Wired Alarm System Intelligent PIR & MW Intrusion Detector EB-177?



- 1.Outdoor Dual PIR+MW motion detector
- 2.DC 12V Power supply
- 3. PIR & MW Dual detecting element
- 4. Waterproof, outdoor use is ok
- 5.2 years warranty , welcome OEM

# WHAT IS THE EB-177 LOOK LIKE?



# EB-177's STANDARD PACKAGE





# **HOW TO USE EB-177?**













MW adjuster DIP switch

#### **Detection distance:**









This model wired motion detector product is widely use in all kinds of burglar alarm system, Such as Villa ,Home ,Factory, Warehouse, Office, Bank etc.

# **HOW ABOUT OTHER CHOICE?**



















#### **HOW ABOUT OUR COMPANY?**













# **CUSTOMER**













#### **EXHIBITION**



#### **CERTIFICATE**



#### **HOW TO COPERATION?**



# PACKAGING & SHIPPING

Detection+Packing+Sealing+Fnishing+International Express

















# **FAQ**

Q:Can I have a sample order?

A:Yes, we are willing to offer trial sample order to you for quality test. Mixed

samples areacceptable.

Q:What is the lead time?

A:Sample needs 1-3 working days, mass production time needs 10-15 working days.

Q:What is your MOQ?

A:No MOQ limit, the more quantity the more discounts.

Q:How do you ship the goods and how long does it take arrive?

A:The sample will be sent to you by optional shipping service (couriers, air, and sea), or appointed by buyer, 7-15 days.

Q:How will we proceed