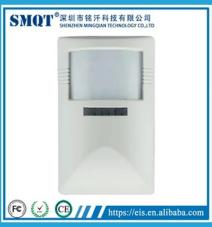

rate judgement between the real intruder and some other ingerference resulting in fault alarming.

Have a supper high performance of detecting and anti-fault alarming

What features of Outdoor waterproof Wired Alarm System Intelligent PIR & MW Intrusion Detector EB-177?



- 1.Outdoor Dual PIR+MW motion detector
- 2.DC 12V Power supply
- 3. PIR & MW Dual detecting element
- 4. Waterproof, outdoor use is ok
- 5.2 years warranty , welcome OEM

# WHAT IS THE EB-177 LOOK LIKE?



# EB-177's STANDARD PACKAGE





# **HOW TO USE EB-177?**













MW adjuster DIP switch

#### **Detection distance:**









This model wired motion detector product is widely use in all kinds of burglar alarm system, Such as Villa ,Home ,Factory, Warehouse, Office, Bank etc.

# **HOW ABOUT OTHER CHOICE?**



















#### **HOW ABOUT OUR COMPANY?**













# **CUSTOMER**













#### **EXHIBITION**



#### **CERTIFICATE**



#### **HOW TO COPERATION?**



# PACKAGING & SHIPPING

Detection+Packing+Sealing+Fnishing+International Express

















# **FAQ**

Q:Can I have a sample order?

A:Yes, we are willing to offer trial sample order to you for quality test. Mixed

samples areacceptable.

Q:What is the lead time?

A:Sample needs 1-3 working days, mass production time needs 10-15 working days.

Q:What is your MOQ?

A:No MOQ limit, the more quantity the more discounts.

Q:How do you ship the goods and how long does it take arrive?

A:The sample will be sent to you by optional shipping service (couriers, air, and sea), or appointed by buyer, 7-15 days.

Q:How will we proce