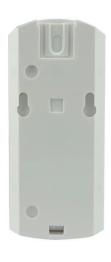

ea and the PIR detecting area are overlap. High sensitivity but do not have any fault alarming. The MW Part can caculate out the moving objects's speed and volume and so on.
- 3.Cooperatiogn with the advanced patent software technology can help make the accurate judgement between the real intruder and some other ingerference resulting in fault alarming.

Have a supper high performance of detecting and anti-fault alarming

What features of Outdoor waterproof Wired Alarm System Intelligent PIR & MW Intrusion Detector EB-177?



- 1.Outdoor Dual PIR+MW motion detector
- 2.DC 12V Power supply
- 3. PIR & MW Dual detecting element
- 4. Waterproof, outdoor use is ok
- 5.2 years warranty , welcome OEM

# WHAT IS THE EB-177 LOOK LIKE?



# EB-177's STANDARD PACKAGE





# **HOW TO USE EB-177?**













MW adjuster DIP switch

#### **Detection distance:**









This model wired motion detector product is widely use in all kinds of burglar alarm system, Such as Villa ,Home ,Factory, Warehouse, Office, Bank etc.

# **HOW ABOUT OTHER CHOICE?**



















#### **HOW ABOUT OUR COMPANY?**













# **CUSTOMER**













#### **EXHIBITION**



#### **CERTIFICATE**



#### **HOW TO COPERATION?**



# PACKAGING & SHIPPING

Detection+Packing+Sealing+Fnishing+International Express

















# **FAQ**

Q:Can I have a sample order?

A:Yes, we are willing to offer trial sample order to you for quality test. Mixed

samples areacceptable.

Q:What is the lead time?

A:Sample needs 1-3 working days, mass production time needs 10-15 working days.

Q:What is your MOQ?

A: