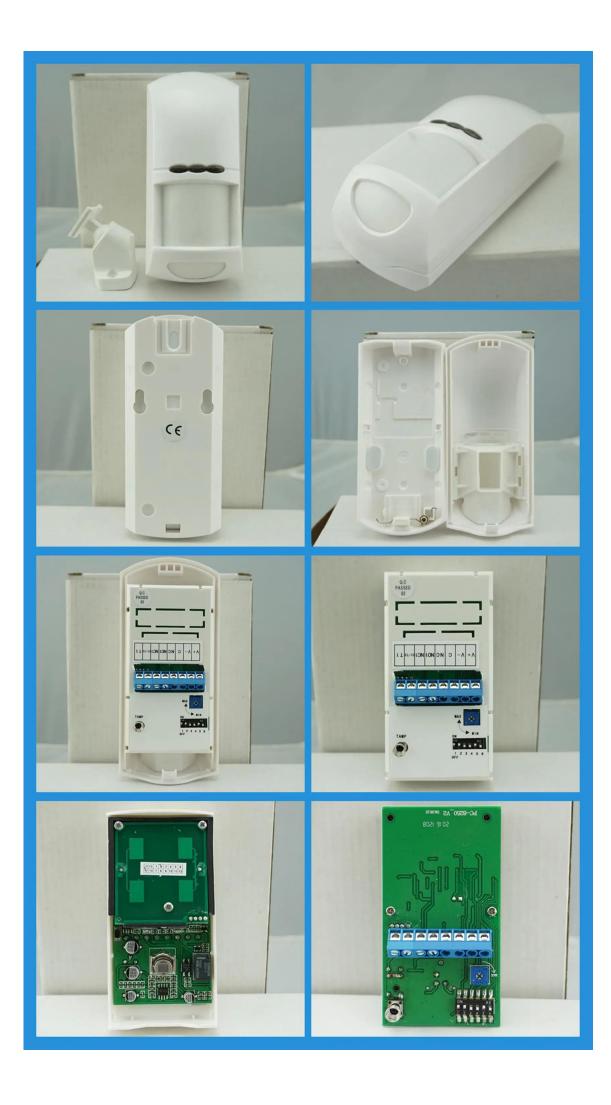

ceiving. And combine the MW and PIR technology. MW detecting area and the PIR detecting area are overlap. High sensitivity but do not have any fault alarming. The MW Part can caculate out the moving objects's speed and volume and so on.
- 3.Cooperatiogn with the advanced patent software technology can help make the accurate judgement between the real intruder and some other ingerference resulting in fault alarming.

Have a supper high performance of detecting and anti-fault alarming

What features of Outdoor waterproof Wired Alarm System Intelligent PIR & MW Intrusion Detector EB-177?



- 1.Outdoor Dual PIR+MW motion detector
- 2.DC 12V Power supply
- 3. PIR & MW Dual detecting element
- 4. Waterproof, outdoor use is ok
- 5.2 years warranty , welcome OEM

# WHAT IS THE EB-177 LOOK LIKE?



# EB-177's STANDARD PACKAGE





# **HOW TO USE EB-177?**













MW adjuster DIP switch

#### **Detection distance:**









This model wired motion detector product is widely use in all kinds of burglar alarm system, Such as Villa ,Home ,Factory, Warehouse, Office, Bank etc.

# **HOW ABOUT OTHER CHOICE?**



















#### **HOW ABOUT OUR COMPANY?**













# **CUSTOMER**













#### **EXHIBITION**



#### **CERTIFICATE**



#### **HOW TO COPERATION?**



# PACKAGING & SHIPPING

Detection+Packing+Sealing+Fnishing+International Express

















# **FAQ**

Q:Can I have a sample order?

A:Yes, we are willing to offer trial sample order to you for quality test. Mixed

samples areacceptable.

Q:What is the lead time?

A:Sample needs 1-3 working days, mass pro