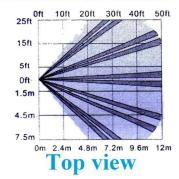

#### **Detection distance:**

This model wired motion detector product is widely use in all kinds of burglar alarm system, Such as Villa ,Home ,Factory, Warehouse, Office, Bank etc.