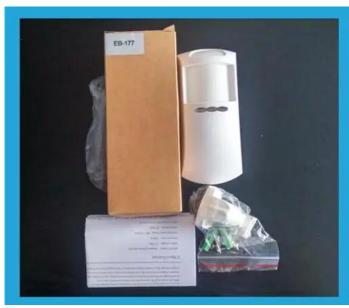

PIR technology. MW detecting area and the PIR detecting area are overlap. High sensitivity but do not have any fault alarming. The MW Part can caculate out the moving objects's speed and volume and so on.
- 3.Cooperatiogn with the advanced patent software technology can help make the accurate judgement between the real intruder and some other ingerference resulting in fault alarming.

Have a supper high performance of detecting and anti-fault alarming

What features of Outdoor waterproof Wired Alarm System Intelligent PIR & MW Intrusion Detector EB-177?



- 1.Outdoor Dual PIR+MW motion detector
- 2.DC 12V Power supply
- 3. PIR & MW Dual detecting element
- 4. Waterproof, outdoor use is ok
- 5.2 years warranty , welcome OEM

# WHAT IS THE EB-177 LOOK LIKE?



# EB-177's STANDARD PACKAGE





# **HOW TO USE EB-177?**













MW adjuster DIP switch

#### **Detection distance:**









This model wired motion detector product is widely use in all kinds of burglar alarm system, Such as Villa ,Home ,Factory, Warehouse, Office, Bank etc.

# **HOW ABOUT OTHER CHOICE?**



















#### **HOW ABOUT OUR COMPANY?**













# **CUSTOMER**













#### **EXHIBITION**



#### **CERTIFICATE**



#### **HOW TO COPERATION?**



# PACKAGING & SHIPPING

Detection+Packing+Sealing+Fnishing+International Express

















# **FAQ**

Q:Can I have a sample order?

A:Yes, we are willing to offer trial sample order to you for quality test. Mixed

samples areacceptable.

Q:What is the lead time?

A:Sample needs 1-3 working days, mass production time needs 10-15 workin