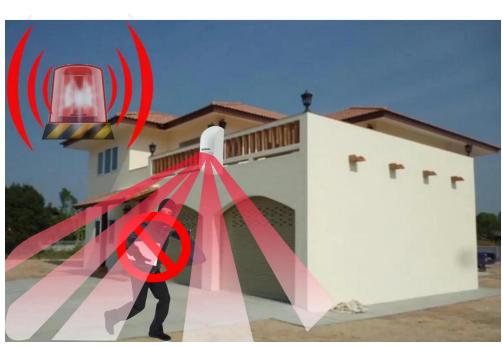

#### **Detection distance:**

This model wired motion detector product is widely use in all kinds of burglar alarm system, Such as Villa ,Home ,Factory, Warehouse, Office, Bank etc.