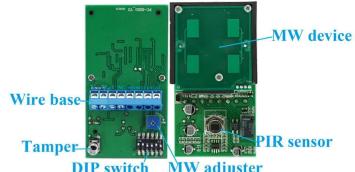

he PIR detecting area are overlap. High sensitivity but do not have any fault alarming. The MW Part can caculate out the moving objects's speed and volume and so on.
- 3.Cooperatiogn with the advanced patent software technology can help make the accurate judgement between the real intruder and some other ingerference resulting in fault alarming.

Have a supper high performance of detecting and anti-fault alarming

What features of Outdoor waterproof Wired Alarm System Intelligent PIR & MW Intrusion Detector EB-177?



- 1.Outdoor Dual PIR+MW motion detector
- 2.DC 12V Power supply
- 3. PIR & MW Dual detecting element
- 4. Waterproof, outdoor use is ok
- 5.2 years warranty , welcome OEM

# WHAT IS THE EB-177 LOOK LIKE?



# EB-177's STANDARD PACKAGE





# **HOW TO USE EB-177?**













MW adjuster DIP switch

#### **Detection distance:**









This model wired motion detector product is widely use in all kinds of burglar alarm system, Such as Villa ,Home ,Factory, Warehouse, Office, Bank etc.

# **HOW ABOUT OTHER CHOICE?**



















#### **HOW ABOUT OUR COMPANY?**













# **CUSTOMER**













#### **EXHIBITION**



#### **CERTIFICATE**



#### **HOW TO COPERATION?**



# PACKAGING & SHIPPING

Detection+Packing+Sealing+Fnishing+International Express

















# **FAQ**

Q:Can I have a sample order?

A:Yes, we are willing to offer trial sample order to you for quality test. Mixed

samples areacceptable.

Q:What is the lead time?

A:Sample needs 1-3 working days, mass production time needs 10-15 working days.

Q:What is your MOQ?

A:No MOQ l