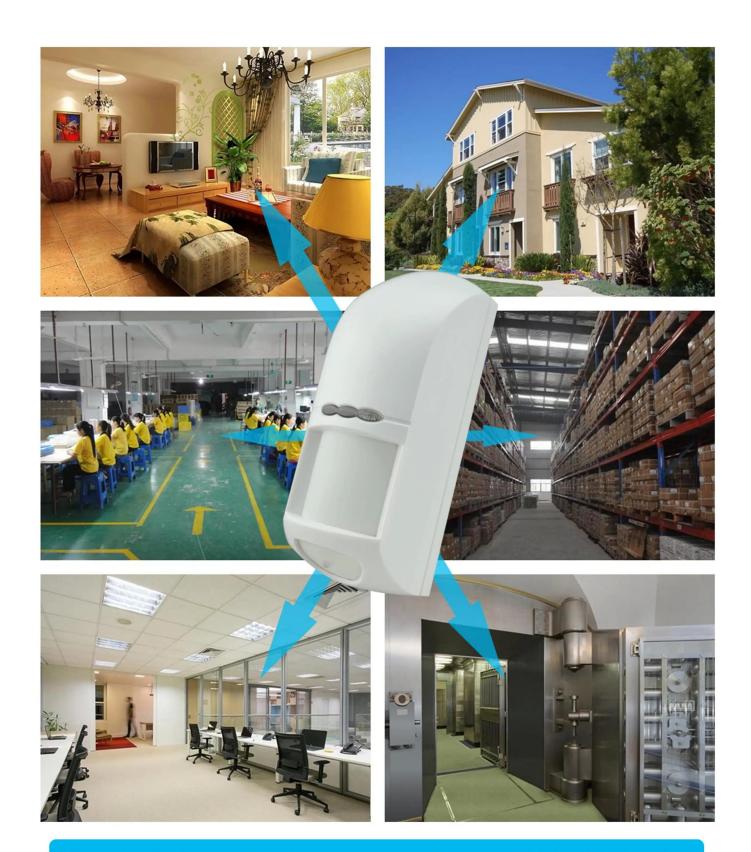

#### **Features**

- 1. This detector adopts the dual-micro outdoor intruding detector which includes energy-pile-up logical process, logic dynamic time split technology. It is the best choice of outdoor intruding detector for finance industry, business and garden resident.
- 2.The detector's PIR part adopts sophisticate columnar FRESNEL technology, advanced radian design to improve the efficiency of energy receiving. And combine the MW and PIR technology. MW detecting area and the PIR detecting area are overlap. High sensitivity but do not have any fault alarming. The MW Part can caculate out the moving objects's speed and volume and so on.
- 3.Cooperatiogn with the advanced patent software technology can help make the accurate judgement between the real intruder and some other ingerference resulting in fault alarming.

Have a supper high performance of detecting and anti-fault alarming

What features of Outdoor waterproof Wired Alarm System Intelligent PIR & MW Intrusion Detector EB-177?

- 1.Outdoor Dual PIR+MW motion detector
- 2.DC 12V Power supply
- 3. PIR & MW Dual detecting element
- 4. Waterproof, outdoor use is ok
- 5.2 years warranty , welcome OEM