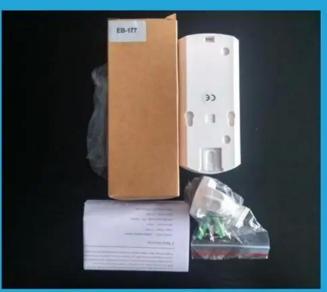

IR technology. MW detecting area and the PIR detecting area are overlap. High sensitivity but do not have any fault alarming. The MW Part can caculate out the moving objects's speed and volume and so on.
- 3.Cooperatiogn with the advanced patent software technology can help make the accurate judgement between the real intruder and some other ingerference resulting in fault alarming.

Have a supper high performance of detecting and anti-fault alarming

What features of Outdoor waterproof Wired Alarm System Intelligent PIR & MW Intrusion Detector EB-177?



- 1.Outdoor Dual PIR+MW motion detector
- 2.DC 12V Power supply
- 3. PIR & MW Dual detecting element
- 4. Waterproof, outdoor use is ok
- 5.2 years warranty , welcome OEM

# WHAT IS THE EB-177 LOOK LIKE?



# EB-177's STANDARD PACKAGE





# **HOW TO USE EB-177?**













MW adjuster DIP switch

#### **Detection distance:**









This model wired motion detector product is widely use in all kinds of burglar alarm system, Such as Villa ,Home ,Factory, Warehouse, Office, Bank etc.

# **HOW ABOUT OTHER CHOICE?**



















#### **HOW ABOUT OUR COMPANY?**













# **CUSTOMER**













#### **EXHIBITION**



#### **CERTIFICATE**



#### **HOW TO COPERATION?**



# PACKAGING & SHIPPING

Detection+Packing+Sealing+Fnishing+International Express

















# **FAQ**

Q:Can I have a sample order?

A:Yes, we are willing to offer trial sample order to you for quality test. Mixed

samples areacceptable.

Q:What is the lead time?

A:Sample needs 1-3 working days, mass production time needs 10-15 working