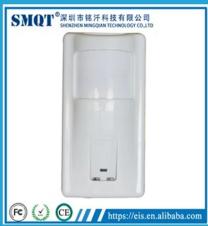

judgement between the real intruder and some other ingerference resulting in fault alarming.

Have a supper high performance of detecting and anti-fault alarming

What features of Outdoor waterproof Wired Alarm System Intelligent PIR & MW Intrusion Detector EB-177?



- 1.Outdoor Dual PIR+MW motion detector
- 2.DC 12V Power supply
- 3. PIR & MW Dual detecting element
- 4. Waterproof, outdoor use is ok
- 5.2 years warranty , welcome OEM

# WHAT IS THE EB-177 LOOK LIKE?



# EB-177's STANDARD PACKAGE





# **HOW TO USE EB-177?**













MW adjuster DIP switch

#### **Detection distance:**









This model wired motion detector product is widely use in all kinds of burglar alarm system, Such as Villa ,Home ,Factory, Warehouse, Office, Bank etc.

# **HOW ABOUT OTHER CHOICE?**



















#### **HOW ABOUT OUR COMPANY?**













# **CUSTOMER**













#### **EXHIBITION**



#### **CERTIFICATE**



#### **HOW TO COPERATION?**



# PACKAGING & SHIPPING

Detection+Packing+Sealing+Fnishing+International Express

















# **FAQ**

Q:Can I have a sample order?

A:Yes, we are willing to offer trial sample order to you for quality test. Mixed

samples areacceptable.

Q:What is the lead time?

A:Sample needs 1-3 working days, mass production time needs 10-15 working days.

Q:What is your MOQ?

A:No MOQ limit, the more quantity the more discounts.

Q:How do you ship the goods and how long does it take arrive?

A:The sample will be sent to you by optional shipping service (couriers, air, and sea), or appointed by buyer, 7-15 days.

Q:How will we proceed t