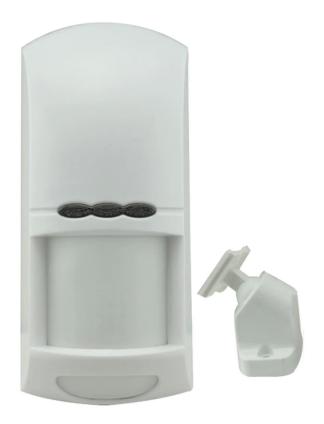

truding detector for finance industry, business and garden resident.
- 2.The detector's PIR part adopts sophisticate columnar FRESNEL technology, advanced radian design to improve the efficiency of energy receiving. And combine the MW and PIR technology. MW detecting area and the PIR detecting area are overlap. High sensitivity but do not have any fault alarming. The MW Part can caculate out the moving objects's speed and volume and so on.
- 3.Cooperatiogn with the advanced patent software technology can help make the accurate judgement between the real intruder and some other ingerference resulting in fault alarming.

Have a supper high performance of detecting and anti-fault alarming

What features of Outdoor waterproof Wired Alarm System Intelligent PIR & MW Intrusion Detector EB-177?



- 1.Outdoor Dual PIR+MW motion detector
- 2.DC 12V Power supply
- 3. PIR & MW Dual detecting element
- 4. Waterproof, outdoor use is ok
- 5.2 years warranty , welcome OEM

# WHAT IS THE EB-177 LOOK LIKE?



# EB-177's STANDARD PACKAGE





# **HOW TO USE EB-177?**













MW adjuster DIP switch

#### **Detection distance:**









This model wired motion detector product is widely use in all kinds of burglar alarm system, Such as Villa ,Home ,Factory, Warehouse, Office, Bank etc.

# **HOW ABOUT OTHER CHOICE?**



















#### **HOW ABOUT OUR COMPANY?**













# **CUSTOMER**













#### **EXHIBITION**



#### **CERTIFICATE**



#### **HOW TO COPERATION?**



# PACKAGING & SHIPPING

Detection+Packing+Sealing+Fnishing+International Express

















# **FAQ