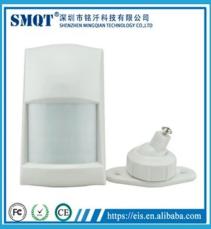

gement between the real intruder and some other ingerference resulting in fault alarming.

Have a supper high performance of detecting and anti-fault alarming

What features of Outdoor waterproof Wired Alarm System Intelligent PIR & MW Intrusion Detector EB-177?



- 1.Outdoor Dual PIR+MW motion detector
- 2.DC 12V Power supply
- 3. PIR & MW Dual detecting element
- 4. Waterproof, outdoor use is ok
- 5.2 years warranty , welcome OEM

# WHAT IS THE EB-177 LOOK LIKE?



# EB-177's STANDARD PACKAGE





# **HOW TO USE EB-177?**













MW adjuster DIP switch

#### **Detection distance:**









This model wired motion detector product is widely use in all kinds of burglar alarm system, Such as Villa ,Home ,Factory, Warehouse, Office, Bank etc.

# **HOW ABOUT OTHER CHOICE?**



















#### **HOW ABOUT OUR COMPANY?**













# **CUSTOMER**













#### **EXHIBITION**



#### **CERTIFICATE**



#### **HOW TO COPERATION?**



# PACKAGING & SHIPPING

Detection+Packing+Sealing+Fnishing+International Express

















# **FAQ**

Q:Can I have a sample order?

A:Yes, we are willing to offer trial sample order to you for quality test. Mixed

samples areacceptable.

Q:What is the lead time?

A:Sample needs 1-3 working days, mass production time needs 10-15 working days.

Q:What is your MOQ?

A:No MOQ limit, the more quantity the more discounts.

Q:How do you ship the goods and how long does it take arrive?

A:The sample will be sent to you by optional shipping service (couriers, air, and sea), or appointed by buyer, 7-15 days.

Q:How will we proceed the o