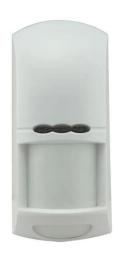

area and the PIR detecting area are overlap. High sensitivity but do not have any fault alarming. The MW Part can caculate out the moving objects's speed and volume and so on.
- 3.Cooperatiogn with the advanced patent software technology can help make the accurate judgement between the real intruder and some other ingerference resulting in fault alarming.

Have a supper high performance of detecting and anti-fault alarming

What features of Outdoor waterproof Wired Alarm System Intelligent PIR & MW Intrusion Detector EB-177?



- 1.Outdoor Dual PIR+MW motion detector
- 2.DC 12V Power supply
- 3. PIR & MW Dual detecting element
- 4. Waterproof, outdoor use is ok
- 5.2 years warranty , welcome OEM

# WHAT IS THE EB-177 LOOK LIKE?



# EB-177's STANDARD PACKAGE





# **HOW TO USE EB-177?**













MW adjuster DIP switch

#### **Detection distance:**









This model wired motion detector product is widely use in all kinds of burglar alarm system, Such as Villa ,Home ,Factory, Warehouse, Office, Bank etc.

# **HOW ABOUT OTHER CHOICE?**



















#### **HOW ABOUT OUR COMPANY?**













# **CUSTOMER**













#### **EXHIBITION**



#### **CERTIFICATE**



#### **HOW TO COPERATION?**



# PACKAGING & SHIPPING

Detection+Packing+Sealing+Fnishing+International Express

















# **FAQ**

Q:Can I have a sample order?

A:Yes, we are willing to offer trial sample order to you for quality test. Mixed

samples areacceptable.

Q:What is the lead time?

A:Sample needs 1-3 working days, mass production time needs 10-15 working days.

Q:What is your MOQ?